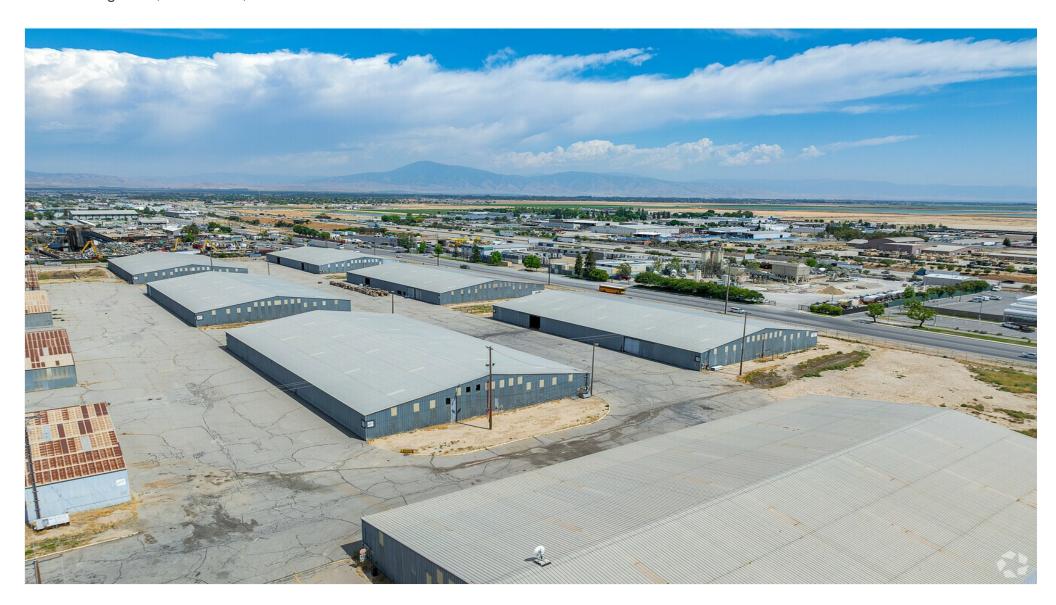

#### **Property Details**

Price: \$5,995,000

245,000SF OF M2 ZONED INDUSTRIAL WAREHOUSES ON OVER 16 ACRES OF PAVED AND FENCED YARD IN CENTRAL CITY OF BAKERSFIELD

7 structural steel 35,000 SF warehouse buildings with 31' clear heights, column spacing: 27'11" x 69'9"

Situated on 16.14 acres of land zoned M-2 with excess land for parking 53' trailers, cargo containers or external storage

Each building has sprinklers and multiple ground level loading doors. Fenced and asphalt paved yard with street access on 3 sides

#### Property Photos

120 Washington St, Bakersfield, CA 93307