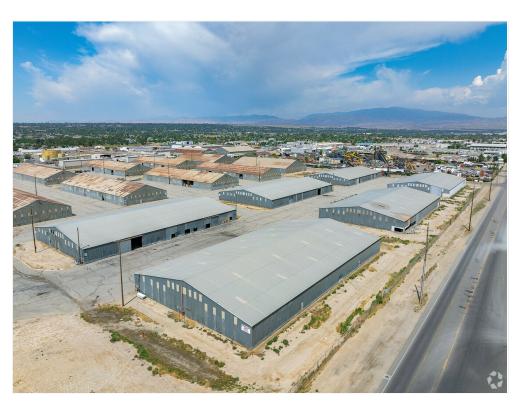

es

Over 1200 feet of frontage along Brundage Lane with easy Highway 58 access

Priced for quick sale to less than \$25/SF. Tremendous value add opportunity in heart of City of Bakersfield!

View the full listing here: https://www.loopnet.com/Listing/120-Washington-St-Bakersfield-CA/34354696/

Price: \$5,995,000
Property Type: Industrial
Property Subtype: Warehouse

Building Class: C

Sale Type: Investment or Owner User

Lot Size: 16.00 AC
Gross Building Area: 245,000 SF
Rentable Building 245,000 SF

Area

No. Stories: 1

Year Built: 1973
Tenancy: Multiple
Parking Ratio: 0/1,000 SF

Clear Ceiling Height: 31 FT Zoning Description: M-2

APN / Parcel ID: 140-340-01-00

120 Washington St, Bakersfield, CA 93307

#### Location



120 Washington St, Bakersfield, CA 93307

#### Property Photos





120 Washington St, Bakersfield, CA 93307

#### Property Photos





120 Washington St, Bakersfield, CA 93307

#### Property Photos





120 Washington St, Bakersfield, CA 93307

#### Property Photos





120 Washington St, Bakersfield, CA 93307

#### Property Photos





Interior Photo Interior Photo

120 Washington St, Bakersfield, CA 93307

#### Property Photos





Interior Photo Interior Photo

120 Washington St, Bakersfield, CA 93307

#### Property Photos



Aerial

120 Washington St, Bakersfield, CA 93307

#### **Benjamin Eilenberg**

socalindustrialequities@gmail.com

(424) 229-4248

### SoCal Industrial Equities

1519 E Chapman Ave, Suite 1 Fullerton, CA 92831