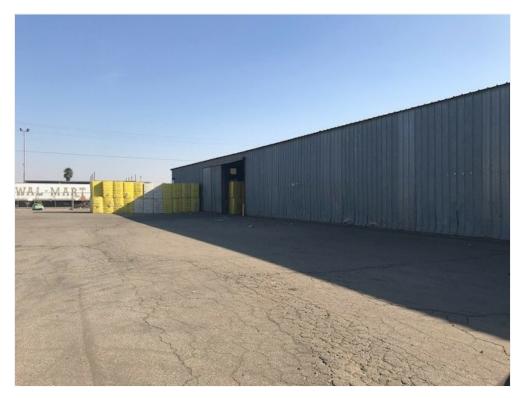

ll listing here: https://www.loopnet.com/Listing/120-Washington-St-Bakersfield-CA/34354696/

Price: \$5,995,000
Property Type: Industrial
Property Subtype: Warehouse

Building Class: C

Sale Type: Investment or Owner User

Lot Size: 16.00 AC
Gross Building Area: 245,000 SF
Rentable Building 245,000 SF

Area

No. Stories: 1

Year Built: 1973
Tenancy: Multiple
Parking Ratio: 0/1,000 SF

Clear Ceiling Height: 31 FT Zoning Description: M-2

APN / Parcel ID: 140-340-01-00

120 Washington St, Bakersfield, CA 93307

#### Location



120 Washington St, Bakersfield, CA 93307

#### Property Photos





120 Washington St, Bakersfield, CA 93307

#### Property Photos





120 Washington St, Bakersfield, CA 93307

#### Property Photos





120 Washington St, Bakersfield, CA 93307

#### Property Photos





120 Washington St, Bakersfield, CA 93307

#### Property Photos





Interior Photo Interior Photo

120 Washington St, Bakersfield, CA 93307

#### Property Photos





Interior Photo Interior Photo

120 Washington St, Bakersfield, CA 93307

#### Property Photos



Aerial

120 Washington St, Bakersfield, CA 93307

#### **Benjamin Eilenberg**

socalindustrialequities@gmail.com

(424) 229-4248

### SoCal Industrial Equities

1519 E Chapman Ave, Suite 1 Fullerton, CA 92831