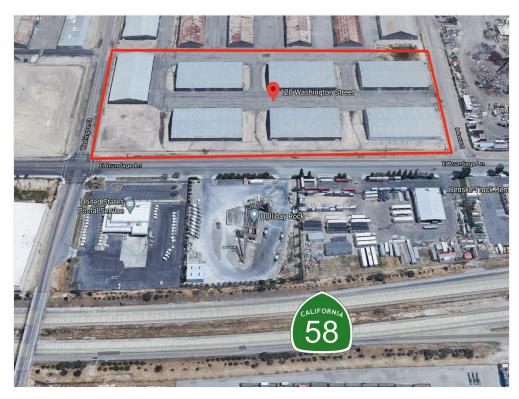

,000 SF
Rentable Building 245,000 SF

Area

No. Stories: 1

Year Built: 1973
Tenancy: Multiple
Parking Ratio: 0/1,000 SF

Clear Ceiling Height: 31 FT Zoning Description: M-2

APN / Parcel ID: 140-340-01-00

120 Washington St, Bakersfield, CA 93307

#### Location



120 Washington St, Bakersfield, CA 93307

#### Property Photos





120 Washington St, Bakersfield, CA 93307

#### Property Photos





120 Washington St, Bakersfield, CA 93307

#### Property Photos





120 Washington St, Bakersfield, CA 93307

#### Property Photos





120 Washington St, Bakersfield, CA 93307

#### Property Photos





Interior Photo Interior Photo

120 Washington St, Bakersfield, CA 93307

#### Property Photos





Interior Photo Interior Photo

120 Washington St, Bakersfield, CA 93307

#### Property Photos



Aerial

120 Washington St, Bakersfield, CA 93307

#### **Benjamin Eilenberg**

socalindustrialequities@gmail.com

(424) 229-4248

### SoCal Industrial Equities

1519 E Chapman Ave, Suite 1 Fullerton, CA 92831