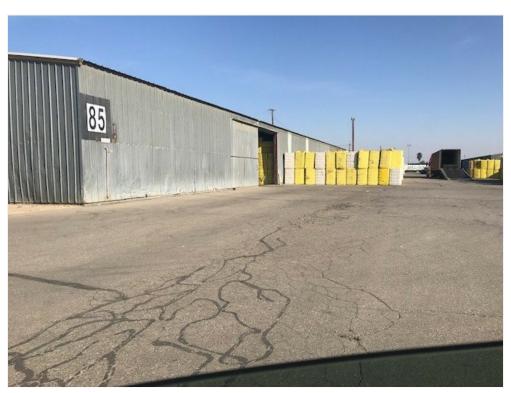

listing here: https://www.loopnet.com/Listing/120-Washington-St-Bakersfield-CA/34354696/

Price: \$5,995,000
Property Type: Industrial
Property Subtype: Warehouse

Building Class: C

Sale Type: Investment or Owner User

Lot Size: 16.00 AC
Gross Building Area: 245,000 SF
Rentable Building 245,000 SF

Area

No. Stories: 1

Year Built: 1973
Tenancy: Multiple
Parking Ratio: 0/1,000 SF

Clear Ceiling Height: 31 FT Zoning Description: M-2

APN / Parcel ID: 140-340-01-00

120 Washington St, Bakersfield, CA 93307

#### Location



120 Washington St, Bakersfield, CA 93307

#### Property Photos





120 Washington St, Bakersfield, CA 93307

#### Property Photos





120 Washington St, Bakersfield, CA 93307

#### Property Photos





120 Washington St, Bakersfield, CA 93307

#### Property Photos





120 Washington St, Bakersfield, CA 93307

#### Property Photos





Interior Photo Interior Photo

120 Washington St, Bakersfield, CA 93307

#### Property Photos





Interior Photo Interior Photo

120 Washington St, Bakersfield, CA 93307

#### Property Photos



Aerial

120 Washington St, Bakersfield, CA 93307

#### **Benjamin Eilenberg**

socalindustrialequities@gmail.com

(424) 229-4248

### SoCal Industrial Equities

1519 E Chapman Ave, Suite 1 Fullerton, CA 92831