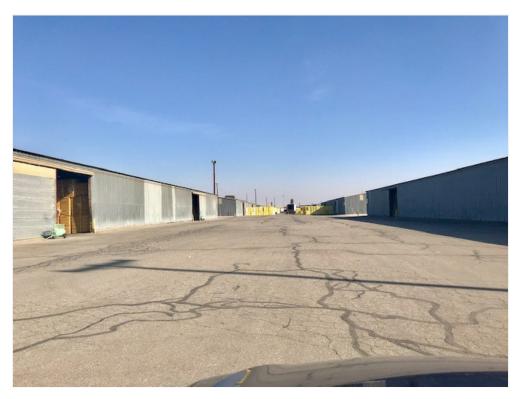

value add opportunity in heart of City of Bakersfield!

View the full listing here: https://www.loopnet.com/Listing/120-Washington-St-Bakersfield-CA/34354696/

Price: \$5,995,000
Property Type: Industrial
Property Subtype: Warehouse

Building Class: C

Sale Type: Investment or Owner User

Lot Size: 16.00 AC
Gross Building Area: 245,000 SF
Rentable Building 245,000 SF

Area

No. Stories: 1

Year Built: 1973
Tenancy: Multiple
Parking Ratio: 0/1,000 SF

Clear Ceiling Height: 31 FT Zoning Description: M-2

APN / Parcel ID: 140-340-01-00

120 Washington St, Bakersfield, CA 93307

#### Location



120 Washington St, Bakersfield, CA 93307

#### Property Photos





120 Washington St, Bakersfield, CA 93307

#### Property Photos





120 Washington St, Bakersfield, CA 93307

#### Property Photos





120 Washington St, Bakersfield, CA 93307

#### Property Photos





120 Washington St, Bakersfield, CA 93307

#### Property Photos





Interior Photo Interior Photo

120 Washington St, Bakersfield, CA 93307

#### Property Photos





Interior Photo Interior Photo

120 Washington St, Bakersfield, CA 93307

#### Property Photos



Aerial

120 Washington St, Bakersfield, CA 93307

#### **Benjamin Eilenberg**

socalindustrialequities@gmail.com

(424) 229-4248

### SoCal Industrial Equities

1519 E Chapman Ave, Suite 1 Fullerton, CA 92831