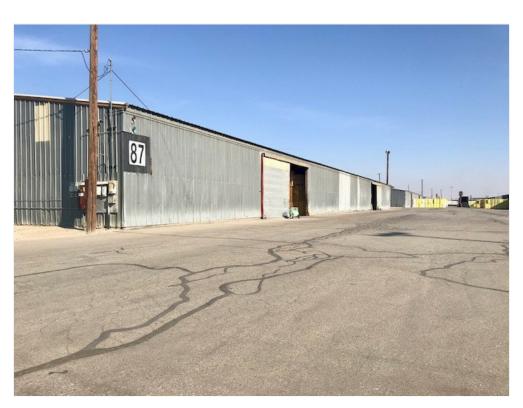

alue add opportunity in heart of City of Bakersfield!

View the full listing here: https://www.loopnet.com/Listing/120-Washington-St-Bakersfield-CA/34354696/

Price: \$5,995,000
Property Type: Industrial
Property Subtype: Warehouse

Building Class: C

Sale Type: Investment or Owner User

Lot Size: 16.00 AC
Gross Building Area: 245,000 SF
Rentable Building 245,000 SF

Area

No. Stories: 1

Year Built: 1973
Tenancy: Multiple
Parking Ratio: 0/1,000 SF

Clear Ceiling Height: 31 FT Zoning Description: M-2

APN / Parcel ID: 140-340-01-00

120 Washington St, Bakersfield, CA 93307

#### Location



120 Washington St, Bakersfield, CA 93307

#### Property Photos





120 Washington St, Bakersfield, CA 93307

#### Property Photos





120 Washington St, Bakersfield, CA 93307

#### Property Photos





120 Washington St, Bakersfield, CA 93307

#### Property Photos





120 Washington St, Bakersfield, CA 93307

#### Property Photos





Interior Photo Interior Photo

120 Washington St, Bakersfield, CA 93307

#### Property Photos





Interior Photo Interior Photo

120 Washington St, Bakersfield, CA 93307

#### Property Photos



Aerial

120 Washington St, Bakersfield, CA 93307

#### **Benjamin Eilenberg**

socalindustrialequities@gmail.com

(424) 229-4248

### SoCal Industrial Equities

1519 E Chapman Ave, Suite 1 Fullerton, CA 92831