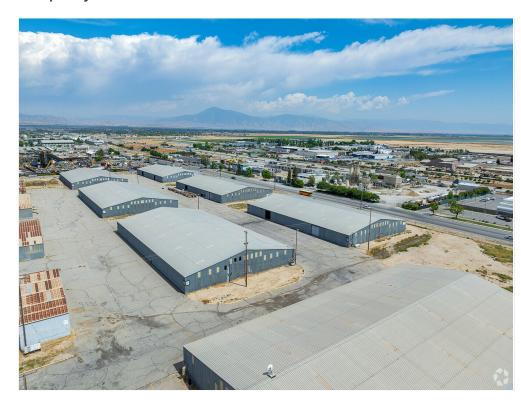

ides

Over 1200 feet of frontage along Brundage Lane with easy Highway 58 access

Priced for quick sale to less than \$25/SF. Tremendous value add opportunity in heart of City of Bakersfield!

View the full listing here: https://www.loopnet.com/Listing/120-Washington-St-Bakersfield-CA/34354696/

Price: \$5,995,000
Property Type: Industrial
Property Subtype: Warehouse

Building Class: C

Sale Type: Investment or Owner User

Lot Size: 16.00 AC
Gross Building Area: 245,000 SF
Rentable Building 245,000 SF

Area

No. Stories: 1

Year Built: 1973
Tenancy: Multiple
Parking Ratio: 0/1,000 SF

Clear Ceiling Height: 31 FT Zoning Description: M-2

APN / Parcel ID: 140-340-01-00

120 Washington St, Bakersfield, CA 93307

#### Location



120 Washington St, Bakersfield, CA 93307

#### Property Photos





120 Washington St, Bakersfield, CA 93307

#### Property Photos





120 Washington St, Bakersfield, CA 93307

#### Property Photos





120 Washington St, Bakersfield, CA 93307

#### Property Photos





120 Washington St, Bakersfield, CA 93307

#### Property Photos





Interior Photo Interior Photo

120 Washington St, Bakersfield, CA 93307

#### Property Photos





Interior Photo Interior Photo

120 Washington St, Bakersfield, CA 93307

#### Property Photos



Aerial

120 Washington St, Bakersfield, CA 93307

#### **Benjamin Eilenberg**

socalindustrialequities@gmail.com

(424) 229-4248

### SoCal Industrial Equities

1519 E Chapman Ave, Suite 1 Fullerton, CA 92831