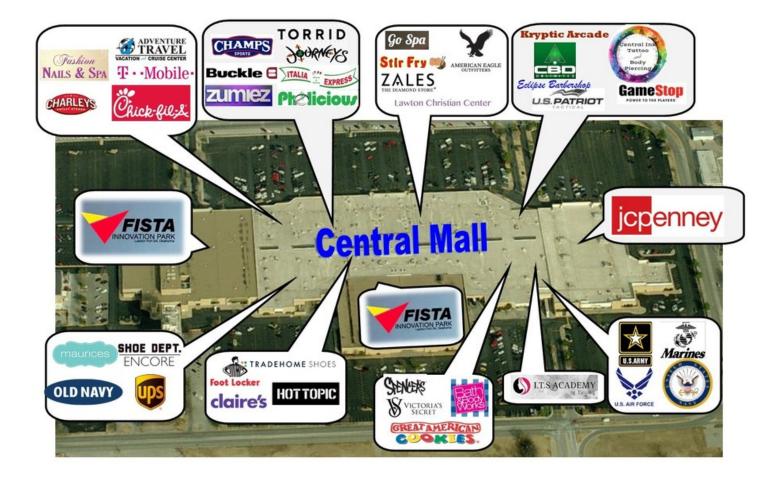

# RETAIL PROPERTY FOR LEASE

Map data ©2021 Imagery ©2021 , Maxar Technologies, USDA Farm Service Agency

**JASON WELLS** 

580.353.6100 jwells@insightbrokers.com