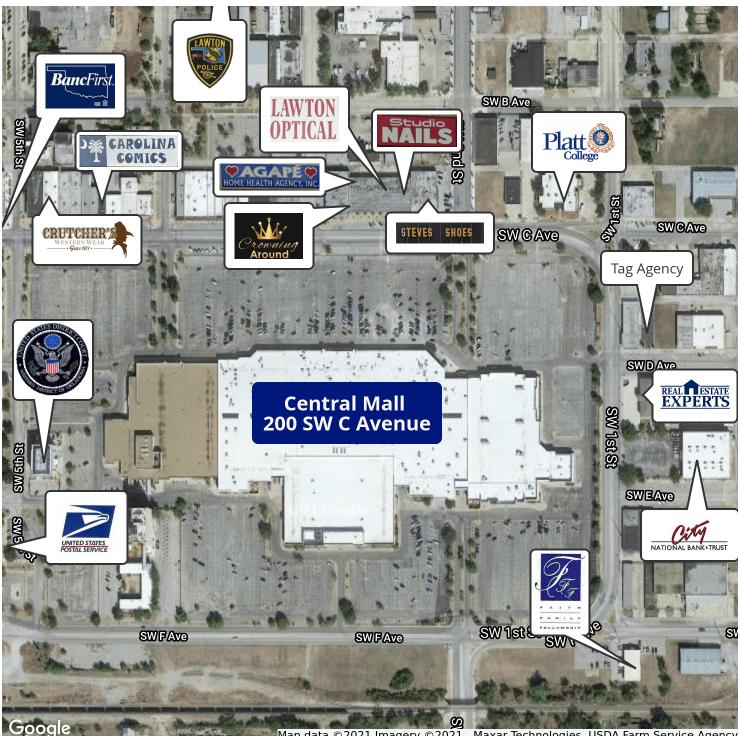

#### Central Mall 200 SW C Avenue, Lawton, OK 73501 Suite 131 Negotiable

### **PROPERTY OVERVIEW**

Suite 131 is  $\pm 1,783$ sf and has a showroom with track lighting. Located in the center of the mall and is a hard corner retail space. There is one restroom and ample storage that includes a safe. Space sits between Claire's and Tradehome Shoes. Nearest entrance to the mall is the north entrance.