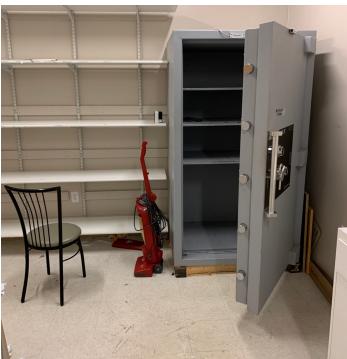

### **PROPERTY OVERVIEW**

Suite 131 is  $\pm 1,783$ sf and has a showroom with track lighting. Located in the center of the mall and is a hard corner retail space. There is one restroom and ample storage that includes a safe. Space sits between Claire's and Tradehome Shoes. Nearest entrance to the mall is the north entrance.

#### **PROPERTY HIGHLIGHTS**

- Large showroom with track lights
- Safe in storage area
  - Hard corner retail space
  - Located in the center of the mall

**JASON WELLS** 

580.353.6100 jwells@insightbrokers.com