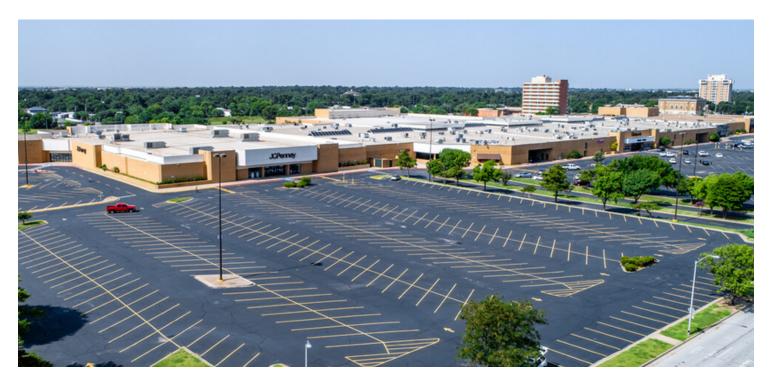

# RETAIL PROPERTY FOR LEASE

| LEASE RATE       | NEGOTIABLE  |  |  |  |  |
|------------------|-------------|--|--|--|--|
| OFFERING SUMMARY |             |  |  |  |  |
| Available SF:    | ±1,783SF    |  |  |  |  |
| Lease Rate:      | Negotiable  |  |  |  |  |
| Lot Size:        | ±9.63 Acres |  |  |  |  |
| Year Built:      | 1979        |  |  |  |  |
| Building Size:   | ±600,000 SF |  |  |  |  |
| Renovated:       | 2002        |  |  |  |  |
| Zoning:          | CBD         |  |  |  |  |

### **PROPERTY OVERVIEW**

Suite 131 is  $\pm 1,783$ sf and has a showroom with track lighting. Located in the center of the mall and is a hard corner retail space. There is one restroom and ample storage that includes a safe. Space sits between Claire's and Tradehome Shoes. Nearest entrance to the mall is the north entrance.