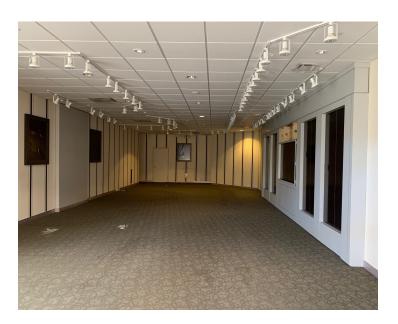

### **PROPERTY OVERVIEW**

Suite 131 is  $\pm 1,783$ sf and has a showroom with track lighting. Located in the center of the mall and is a hard corner retail space. There is one restroom and ample storage that includes a safe. Space sits between Claire's and Tradehome Shoes. Nearest entrance to the mall is the north entrance.

#### **PROPERTY HIGHLIGHTS**

- Large showroom with track lights
- Safe in storage area
  - Hard corner retail space
  - Located in the center of the mall

**JASON WELLS** 

580.353.6100 jwells@insightbrokers.com