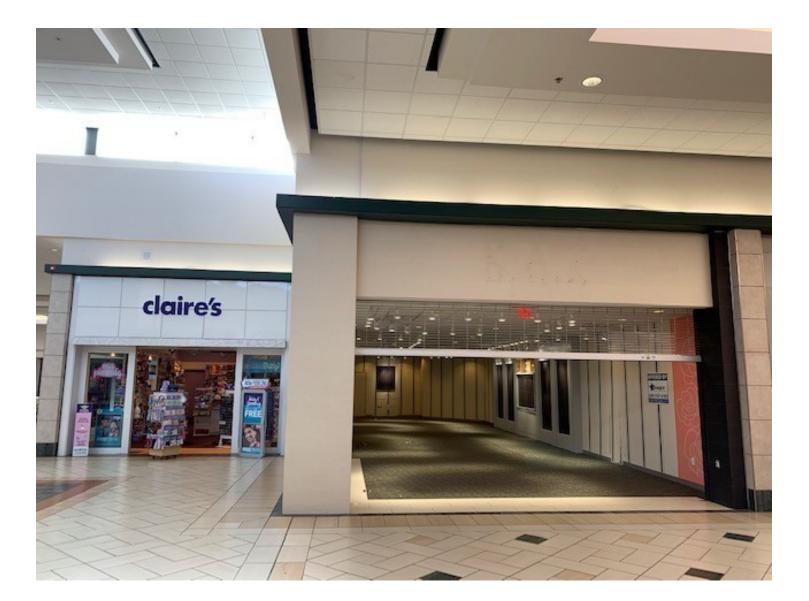

### **PROPERTY OVERVIEW**

Suite 131 is  $\pm 1,783$ sf and has a showroom with track lighting. Located in the center of the mall and is a hard corner retail space. There is one restroom and ample storage that includes a safe. Space sits between Claire's and Tradehome Shoes. Nearest entrance to the mall is the north entrance.

#### **PROPERTY HIGHLIGHTS**

- Large showroom with track lights
- Safe in storage area
  - Hard corner retail space
  - Located in the center of the mall

**JASON WELLS** 

580.353.6100 jwells@insightbrokers.com