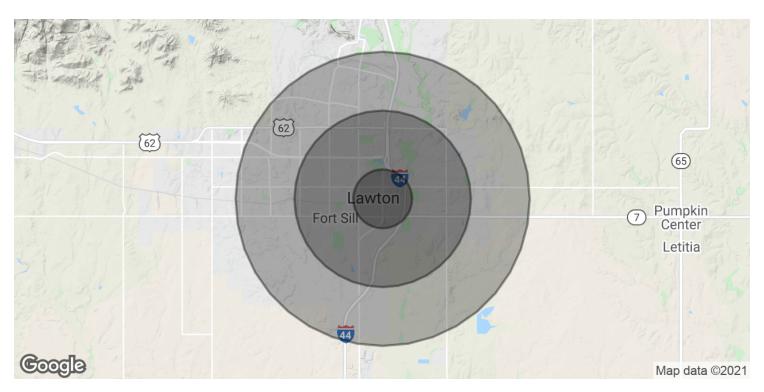

# RETAIL PROPERTY FOR LEASE

Map data ©2021 Imagery ©2021 , Maxar Technologies, USDA Farm Service Agency

**JASON WELLS** 

580.353.6100 jwells@insightbrokers.com

# RETAIL PROPERTY FOR LEASE

| POPULATION           | 1 MILE | 3 MILES | 5 MILES |
|----------------------|--------|---------|---------|
| Total Population     | 5,525  | 35,868  | 69,539  |
| Average age          | 36.9   | 31.8    | 31.8    |
| Average age (Male)   | 38.1   | 31.6    | 31.5    |
| Average age (Female) | 31.8   | 31.8    | 32.3    |

| HOUSEHOLDS & INCOME | 1 MILE   | 3 MILES  | 5 MILES   |
|---------------------|----------|----------|-----------|
| Total households    | 2,428    | 14,712   | 26,608    |
| # of persons per HH | 2.3      | 2.4      | 2.6       |
| Average HH income   | \$33,388 | \$40,297 | \$46,177  |
| Average house value | \$88,396 | \$73,385 | \$104,091 |