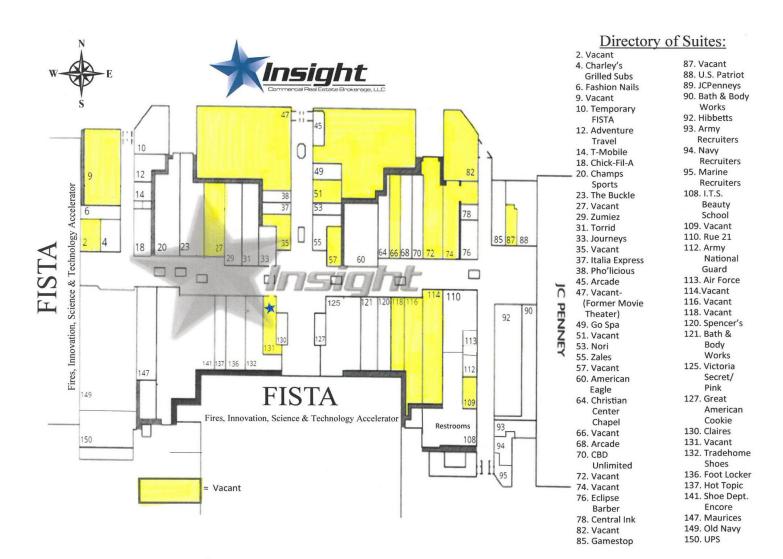

### **PROPERTY OVERVIEW**

Suite 131 is  $\pm 1,783$ sf and has a showroom with track lighting. Located in the center of the mall and is a hard corner retail space. There is one restroom and ample storage that includes a safe. Space sits between Claire's and Tradehome Shoes. Nearest entrance to the mall is the north entrance.

#### **PROPERTY HIGHLIGHTS**

- Large showroom with track lights
- Safe in storage area
  - Hard corner retail space
  - Located in the center of the mall

**JASON WELLS** 

580.353.6100 jwells@insightbrokers.com