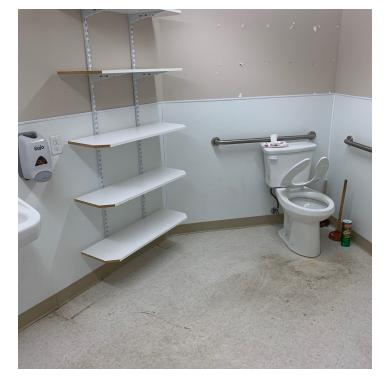

### **PROPERTY OVERVIEW**

Suite 131 is  $\pm 1,783$ sf and has a showroom with track lighting. Located in the center of the mall and is a hard corner retail space. There is one restroom and ample storage that includes a safe. Space sits between Claire's and Tradehome Shoes. Nearest entrance to the mall is the north entrance.