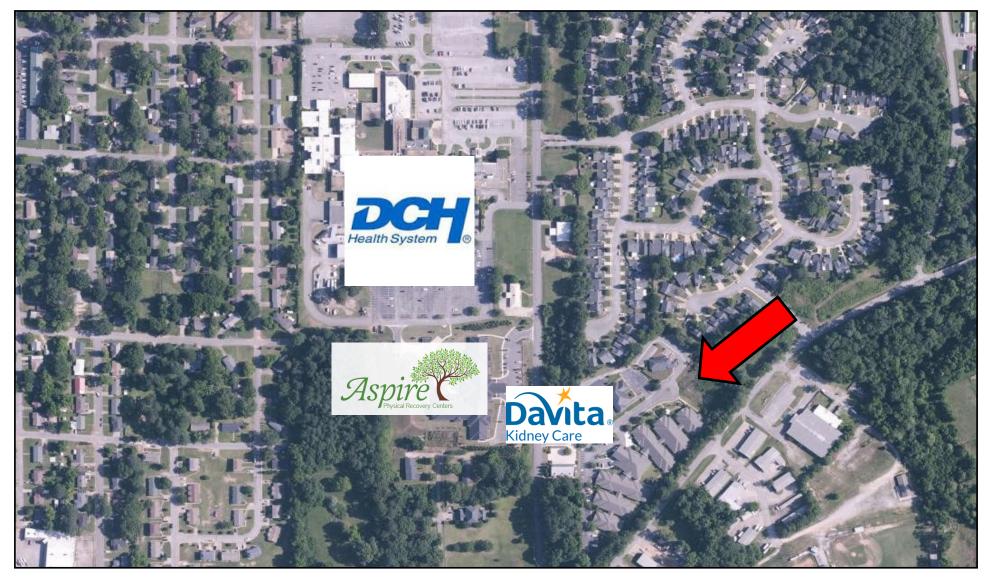

# **COMMERCIAL DEVELOPMENT OPPORTUNITY**

LOTS 5 & 6 ROSE DRIVE - NORTHPORT, ALABAMA 35476

### FOR SALE: ± 1 ACRE IN DENSE MEDICAL CORRIDOR. \$179,900

ROBERT SHAW, CCIM // HAMNER REAL ESTATE // 205.469.2463