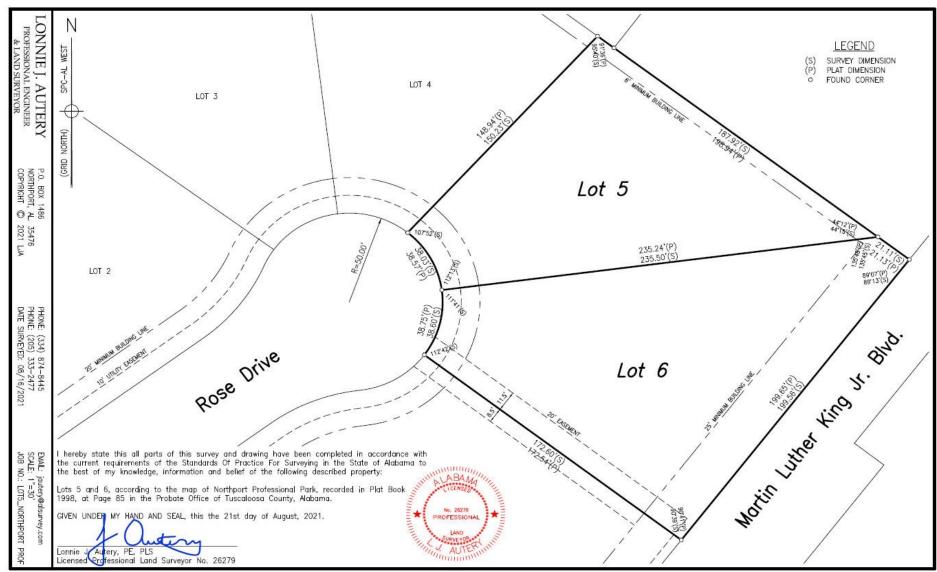

## **COMMERCIAL DEVELOPMENT OPPORTUNITY**

LOTS 5 & 6 ROSE DRIVE - NORTHPORT, ALABAMA 35476

#### FOR SALE: ± 1 ACRE IN DENSE MEDICAL CORRIDOR. \$179,900

ROBERT SHAW, CCIM // HAMNER REAL ESTATE // 205.469.2463