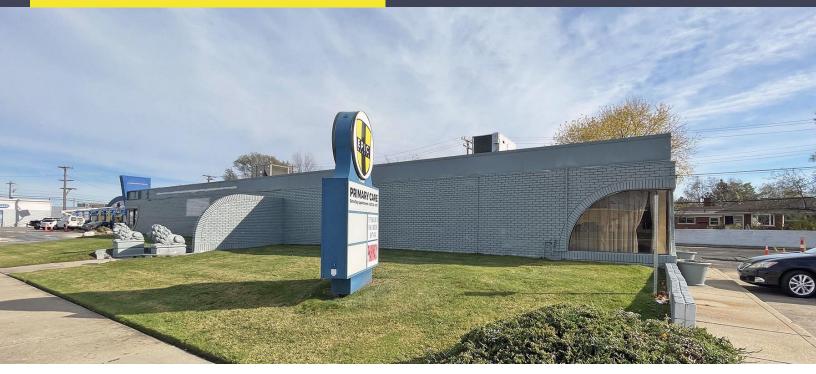

### 22480 KELLY ROAD EASTPOINTE, MICHIGAN

OFFICE FOR SALE 5,676 Square Foot Building

#### **PROPERTY FEATURES**

- 5,676 square foot building for sale
- Spaces available for owner/user
- Visible and convenient office/medical building
- Close to 9 Mile and I-94 expressway
- Ample parking
- Flexible MU-1 zoning allows for office, medical and retail uses
- Sale Price: \$625,000 (\$110.11/sq. ft.)