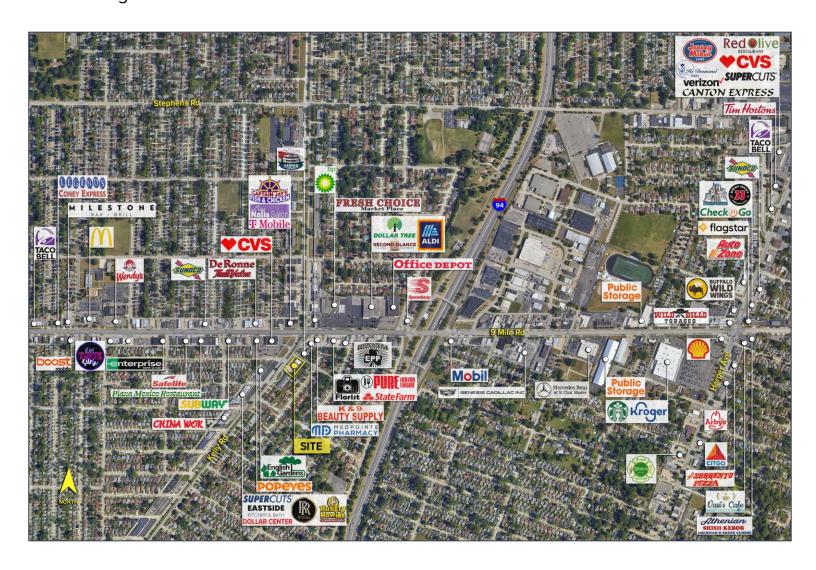

king
- Flexible MU-1 zoning allows for office, medical and retail uses
- Sale Price: \$625,000 (\$110.11/sq. ft.)



For more information, please contact:

CHRIS SECONTINE (248) 799 3174 csecontine@signatureassociates.com

MARVIN PETROUS (248) 359 0647 mpetrous@signatureassociates.com SIGNATURE ASSOCIATES

One Towne Square, Suite 1200 Southfield, MI 48076 www.signatureassociates.com

# 22480 Kelly Road — Eastpointe, Michigan Office For Sale

#### Site Plan



For more information, please contact:

CHRIS SECONTINE (248) 799 3174 csecontine@signatureassociates.com

MARVIN PETROUS (248) 359 0647 mpetrous@signatureassociates.com

# 22480 Kelly Road — Eastpointe, Michigan Office For Sale

#### **Aerial**



# 22480 Kelly Road — Eastpointe, Michigan Office For Sale

#### Surrounding Businesses