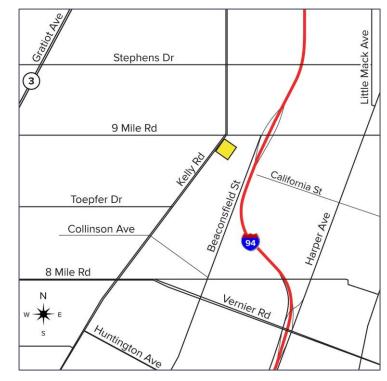

### 22480 KELLY ROAD EASTPOINTE, MICHIGAN

OFFICE FOR SALE 5,676 Square Foot Building



### **KEY LOCATION**



#### **PROPERTY FEATURES**

- 5,676 square foot building for sale
- Spaces available for owner/user
- Visible and convenient office/medical building
- Close to 9 Mile and I-94 expressway
- Ample parking
- Flexible MU-1 zoning allows for office, medical and retail uses
- Sale Price: \$625,000 (\$110.11/sq. ft.)



For more information, please contact:

CHRIS SECONTINE (248) 799 3174 csecontine@signatureassociates.com

MARVIN PETROUS (248) 359 0647 mpetrous@signatureassociates.com SIGNATURE ASSOCIATES

One Towne Square, Suite 1200 Southfield, MI 48076 www.signatureassociates.com

# 22480 Kelly Road — Eastpointe, Michigan Office For Sale

#### Site Plan



For more information, please contact:

CHRIS SECONTINE (248) 799 3174 csecontine@signatureassociates.com

MARVIN PETROUS (248) 359 0647 mpetrous@signatureassociates.com

# 22480 Kelly Road — Eastpointe, Michigan Office For Sale

#### **Aerial**



# 22480 Kelly Road — Eastpointe, Michigan Office For Sale

#### Surrounding Businesses