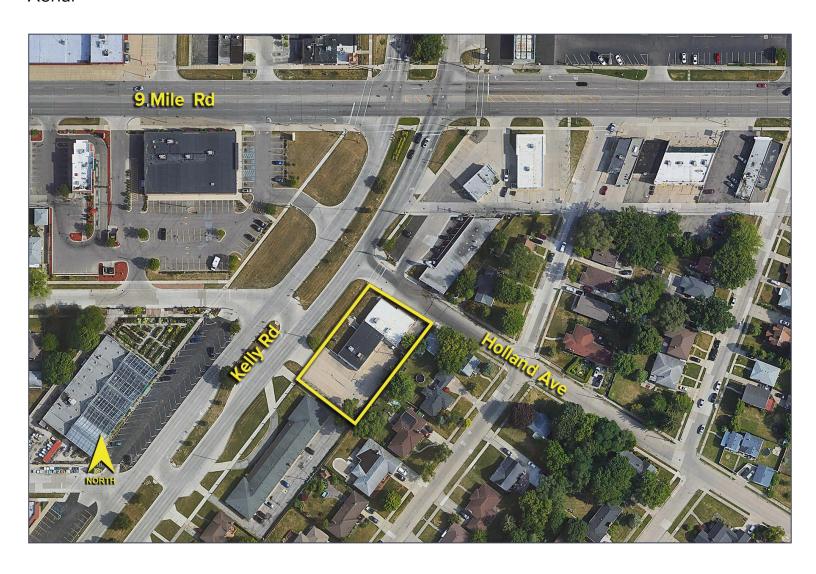

e and convenient office/medical building
- Close to 9 Mile and I-94 expressway
- Ample parking
- Flexible MU-1 zoning allows for office, medical and retail uses
- Sale Price: \$625,000 (\$110.11/sq. ft.)



For more information, please contact:

CHRIS SECONTINE (248) 799 3174 csecontine@signatureassociates.com

MARVIN PETROUS (248) 359 0647 mpetrous@signatureassociates.com SIGNATURE ASSOCIATES

One Towne Square, Suite 1200 Southfield, MI 48076 www.signatureassociates.com

# 22480 Kelly Road — Eastpointe, Michigan Office For Sale

#### Site Plan



For more information, please contact:

CHRIS SECONTINE (248) 799 3174 csecontine@signatureassociates.com

MARVIN PETROUS (248) 359 0647 mpetrous@signatureassociates.com

# 22480 Kelly Road — Eastpointe, Michigan Office For Sale

#### **Aerial**



# 22480 Kelly Road — Eastpointe, Michigan Office For Sale

#### Surrounding Businesses