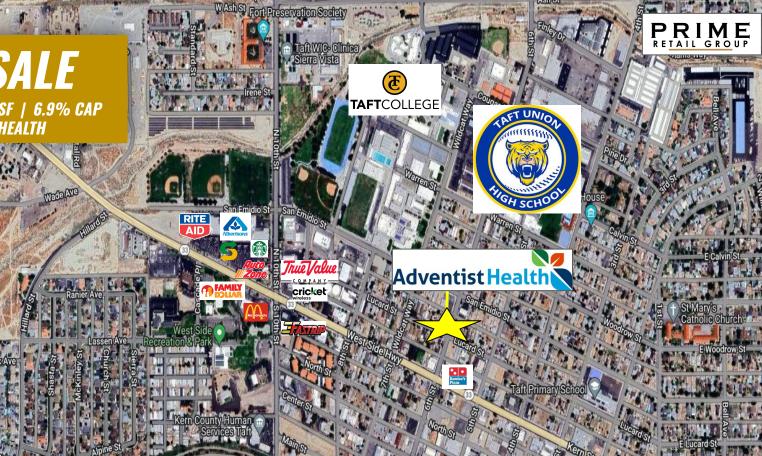

### **SITE OVERVIEW**

#### 501 & 503 6th St. Taft, CA 93268

Prime Retail Group is proud to have been exclusively chosen to present the opportunity acquire a Commercial investment building in the City of Taft, CA currently occupied by Adventist Health, who have been operating from this location since the year 2008. The building is 2-blocks from Taft's retail corridor (Kern St/CA-33) on the corner of 6th st & Lucard St. There are two (2) contiguous units with independent addresses and independent gas & electricity meters (501 & 503 6th St) but Adventist Health occupies both units with a total rentable square footage of 1,660 SF zoned General Commercial (GC) within Taft city limits. This asset demonstrates a great passive investment for an investor looking for a steady cash-on-cash return that's priced aggressively at \$150/psf.