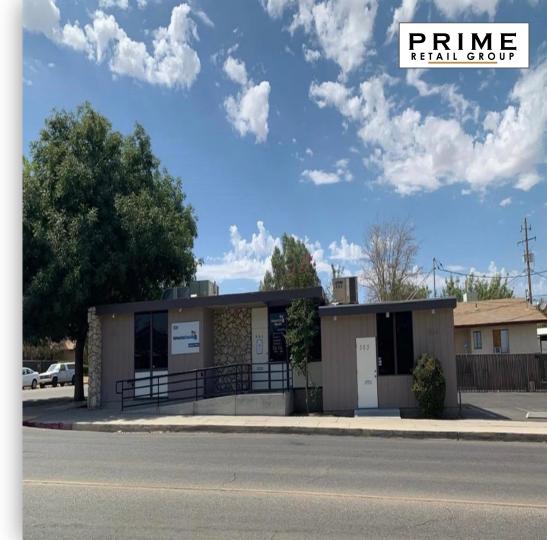

#### 501 & 503 6th St. Taft, CA 93268

Prime Retail Group is proud to have been exclusively chosen to present the opportunity acquire a Commercial investment building in the City of Taft, CA currently occupied by Adventist Health, who have been operating from this location since the year 2008. The building is 2-blocks from Taft's retail corridor (Kern St/CA-33) on the corner of 6th st & Lucard St. There are two (2) contiguous units with independent addresses and independent gas & electricity meters (501 & 503 6th St) but Adventist Health occupies both units with a total rentable square footage of 1,660 SF zoned General Commercial (GC) within Taft city limits. This asset demonstrates a great passive investment for an investor looking for a steady cash-on-cash return that's priced aggressively at \$150/psf.

#### **Property Highlights:**

- Free Standing Building
- Tenant: Adventist Health, Long Operating History
- +/- 1,660 Rentable Square Footage
- 6.9% CAP Rate
- GC (General Commercial) Zoning, City of Taft
- APN# 031-260-12-00-7
- Expiration of Term: April 30, 2025
- Two Options to Extend Term, 2% Annual Increases Each Option