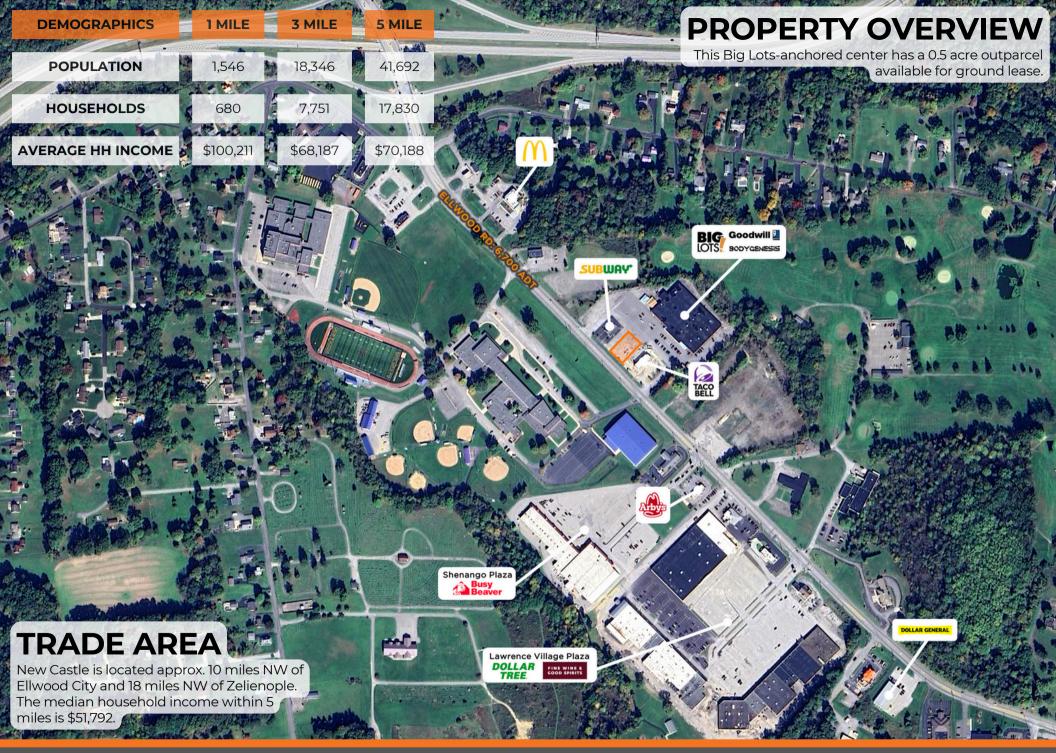

# 2611 ELLWOOD RD, NEW CASTLE, PA 16101

LARE

BIGLOTS

# 0.5 ACRE OUTPARCEL LAND LEASE

JABE |

Wind Straw

▲ James Wilding Jr.
५ (412) 606-9795
∞ jw@jabecompanies.com

€ (412) 212-1270
⊕ www.jabecompanies.com

TOOGVAL

<a></a>, (412) 212-1270<a></a> www.jabecompanies.com