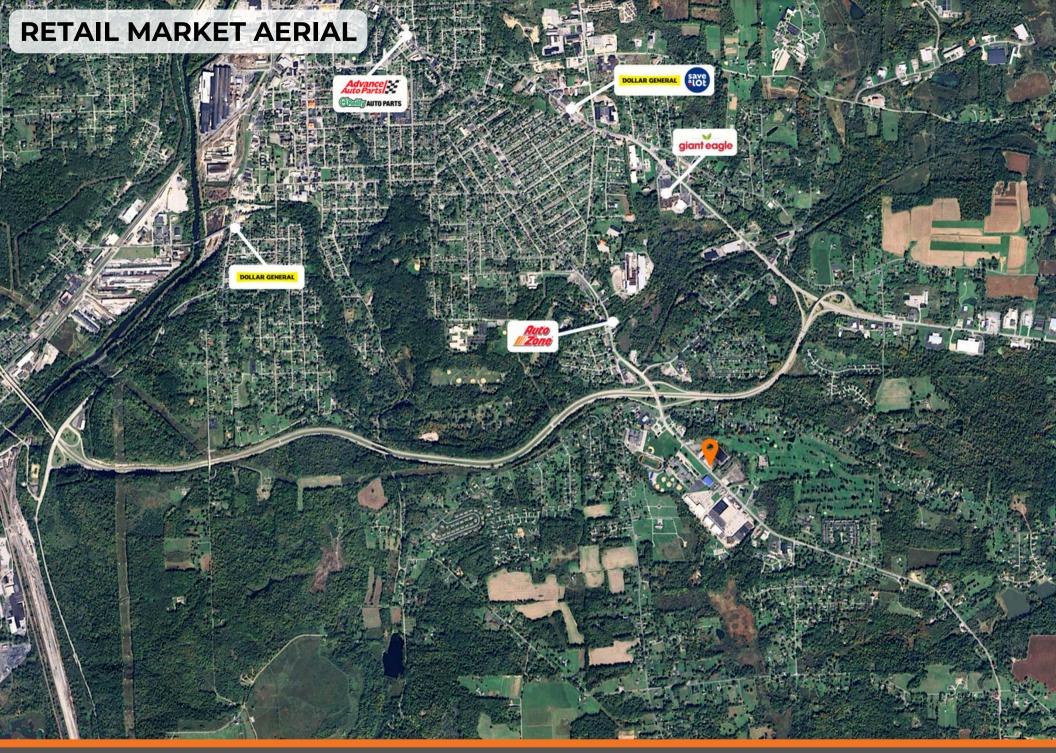

# 2611 ELLWOOD RD, NEW CASTLE, PA 16101

LARE

BIGLOTS

# 0.5 ACRE OUTPARCEL LAND LEASE

JABE |

Wind Straw

▲ James Wilding Jr.
५ (412) 606-9795
∞ jw@jabecompanies.com

€ (412) 212-1270
⊕ www.jabecompanies.com

TOOGVAL

<a></a>, (412) 212-1270<a></a> www.jabecompanies.com