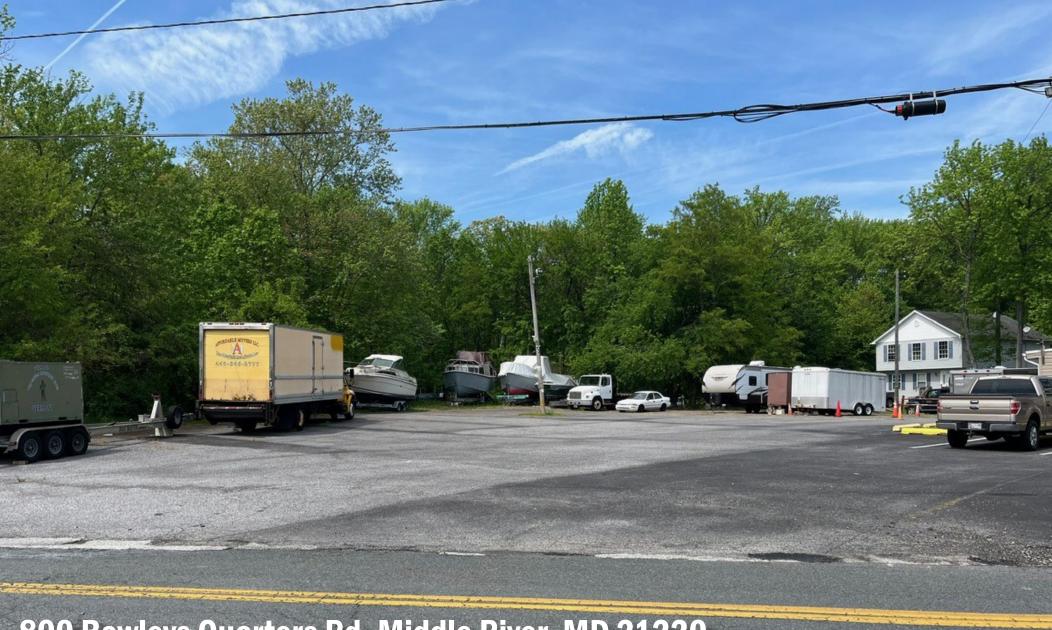

## PROPERTY SUMMARY

Excellent Commercial corner location on Bowleys Quarters Rd in Middle River. 12,000 cars per day pass this site. There are 99,000 people living within 5 miles of the site. 1.28 Acres. Zoned BL. The parking lot is paved, graveled, and flat. The building is 3,894sf and has been extensively renovated over the past 10 years. A new roof was installed in 2017 with a transferable warranty. The building has an open floor plan with 3 bathrooms and is currently used as a consignment shop. This building was formerly a restaurant and still has a commercial kitchen with a walk-in cooler. The property is serviced by public water & sewer and has 3 phase electric. The parking lot is very large and creates a multitude of potential uses for the buyer.