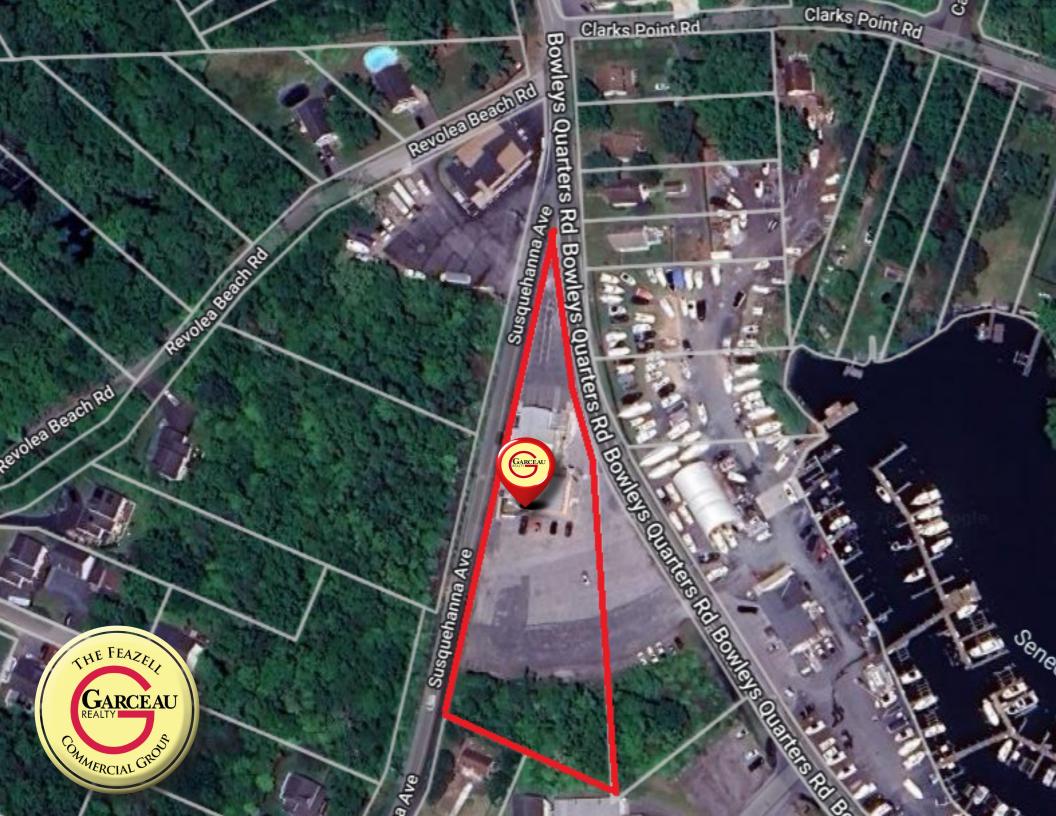

## PROPERTY SUMMARY

Excellent Commercial corner location on Bowleys Quarters Rd in Middle River. 12,000 cars per day pass this site. There are 99,000 people living within 5 miles of the site. 1.28 Acres. Zoned BL. The parking lot is paved, graveled, and flat. The building is 3,894sf and has been extensively renovated over the past 10 years. A new roof was installed in 2017 with a transferable warranty. The building has an open floor plan with 3 bathrooms and is currently used as a consignment shop. This building was formerly a restaurant and still has a commercial kitchen with a walk-in cooler. The property is serviced by public water & sewer and has 3 phase electric. The parking lot is very large and creates a multitude of potential uses for the buyer.