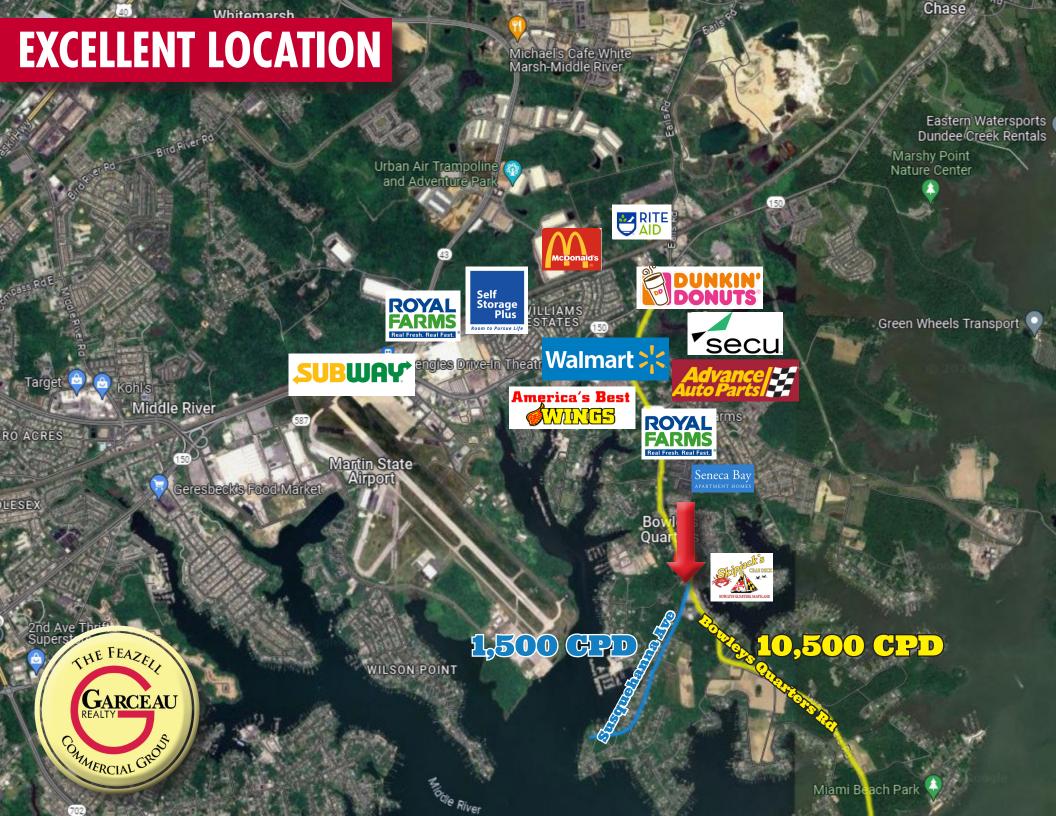

The property is located near national, regional, and local retailers such as: Royal Farms, Self-Storage Plus, McDonalds, Rite Aid, Walmart, Advanced Auto Parts, America's Best Wings, SECU, Subway, Seneca Bay Apartment Homes, and SkipJacks Crab Deck.