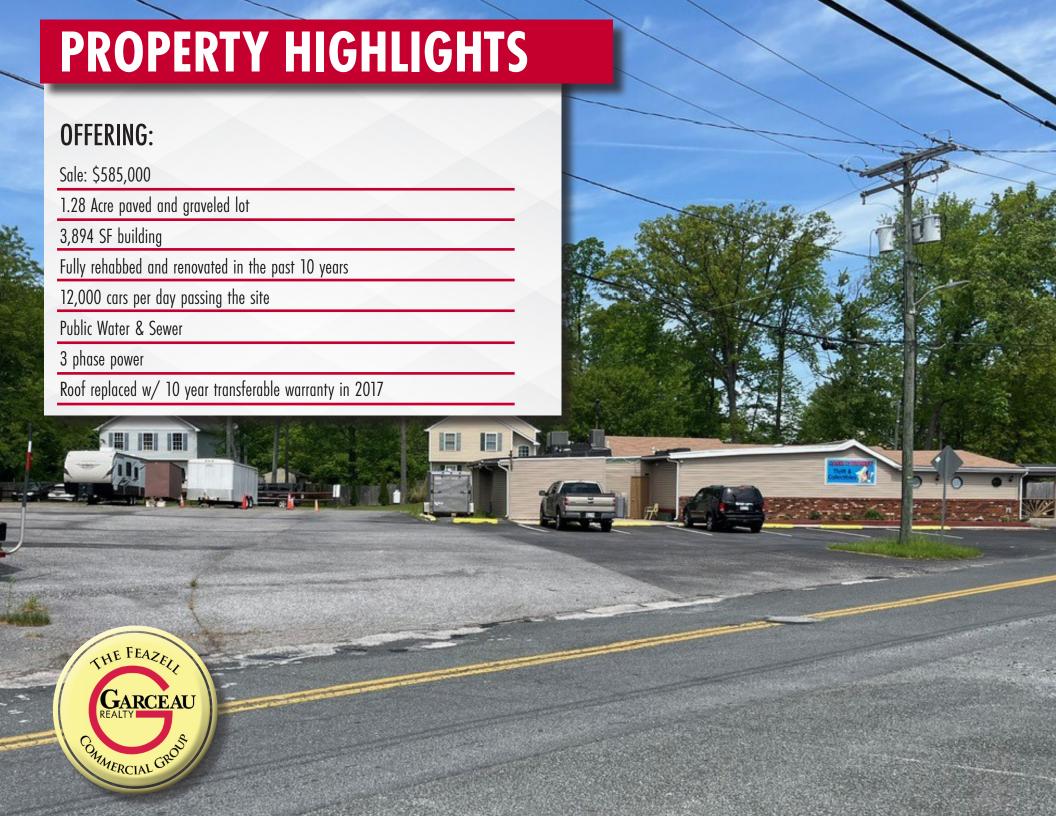

## PROPERTY SUMMARY

Excellent Commercial corner location on Bowleys Quarters Rd in Middle River. 12,000 cars per day pass this site. There are 99,000 people living within 5 miles of the site. 1.28 Acres. Zoned BL. The parking lot is paved, graveled, and flat. The building is 3,894sf and has been extensively renovated over the past 10 years. A new roof was installed in 2017 with a transferable warranty. The building has an open floor plan with 3 bathrooms and is currently used as a consignment shop. This building was formerly a restaurant and still has a commercial kitchen with a walk-in cooler. The property is serviced by public water & sewer and has 3 phase electric. The parking lot is very large and creates a multitude of potential uses for the buyer.