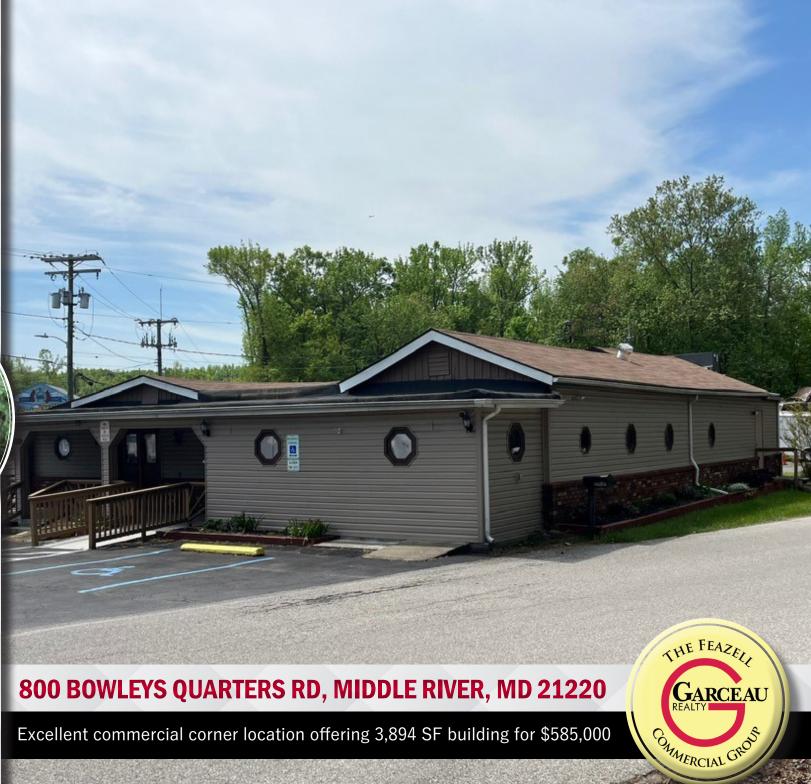

## PROPERTY SUMMARY

Excellent Commercial corner location on Bowleys Quarters Rd in Middle River. 12,000 cars per day pass this site. There are 99,000 people living within 5 miles of the site. 1.28 Acres. Zoned BL. The parking lot is paved, graveled, and flat. The building is 3,894sf and has been extensively renovated over the past 10 years. A new roof was installed in 2017 with a transferable warranty. The building has an open floor plan with 3 bathrooms and is currently used as a consignment shop. This building was formerly a restaurant and still has a commercial kitchen with a walk-in cooler. The property is serviced by public water & sewer and has 3 phase electric. The parking lot is very large and creates a multitude of potential uses for the buyer.