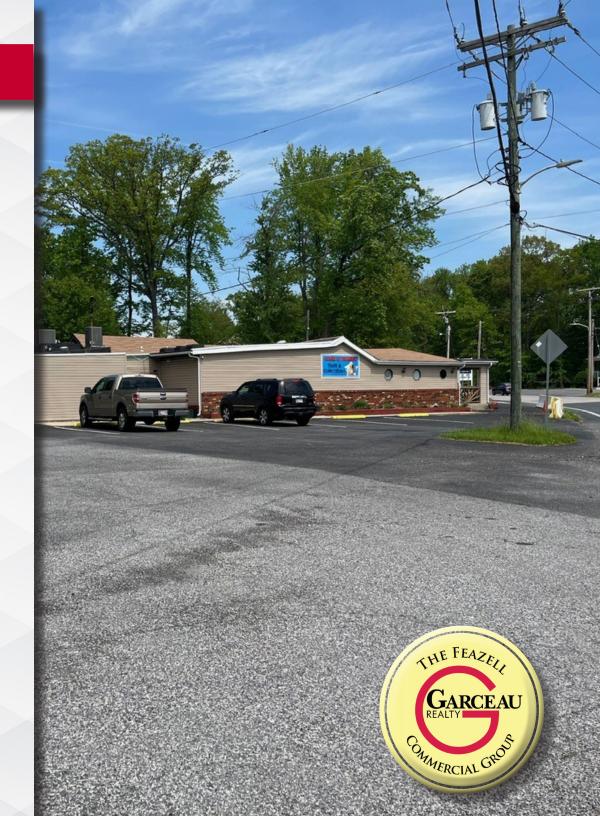

## PROPERTY SUMMARY

Excellent Commercial corner location on Bowleys Quarters Rd in Middle River. 12,000 cars per day pass this site. There are 99,000 people living within 5 miles of the site. 1.28 Acres. Zoned BL. The parking lot is paved, graveled, and flat. The building is 3,894sf and has been extensively renovated over the past 10 years. A new roof was installed in 2017 with a transferable warranty. The building has an open floor plan with 3 bathrooms and is currently used as a consignment shop. This building was formerly a restaurant and still has a commercial kitchen with a walk-in cooler. The property is serviced by public water & sewer and has 3 phase electric. The parking lot is very large and creates a multitude of potential uses for the buyer.