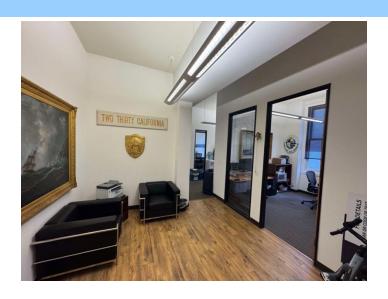

### Suite Highlights ±840 rsf

- Formal hardwood reception
- 3 private offices / conference rooms with glass sidelights
- · Open space
- High exposed ceilings
- Upgraded lighting