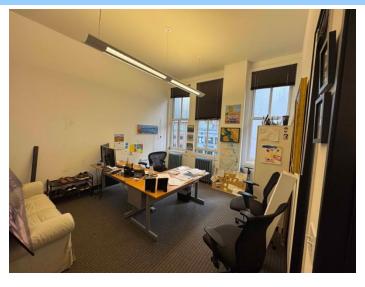

### Suite Highlights ±840 rsf

- Formal hardwood reception
- 3 private offices / conference rooms with glass sidelights
- · Open space
- High exposed ceilings
- Upgraded lighting