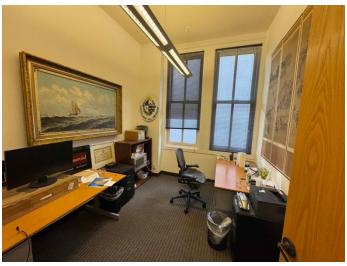

### Suite Highlights ±840 rsf

- Formal hardwood reception
- 3 private offices / conference rooms with glass sidelights
- · Open space
- High exposed ceilings
- Upgraded lighting