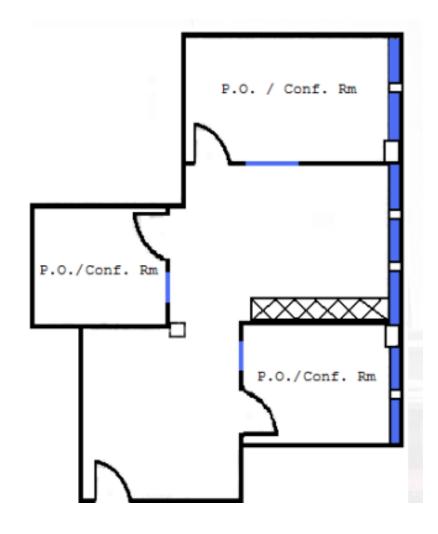

### 230 CALIFORNIA STREET, Suite 501 SAN FRANCISCO, CA

±840 Square Feet

### Suite Highlights ±840 rsf

- Formal hardwood reception
- 3 private offices / conference rooms with glass sidelights
- · Open space
- High exposed ceilings
- Upgraded lighting