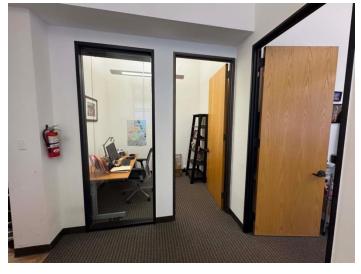

### Suite Highlights ±840 rsf

- Formal hardwood reception
- 3 private offices / conference rooms with glass sidelights
- · Open space
- High exposed ceilings
- Upgraded lighting