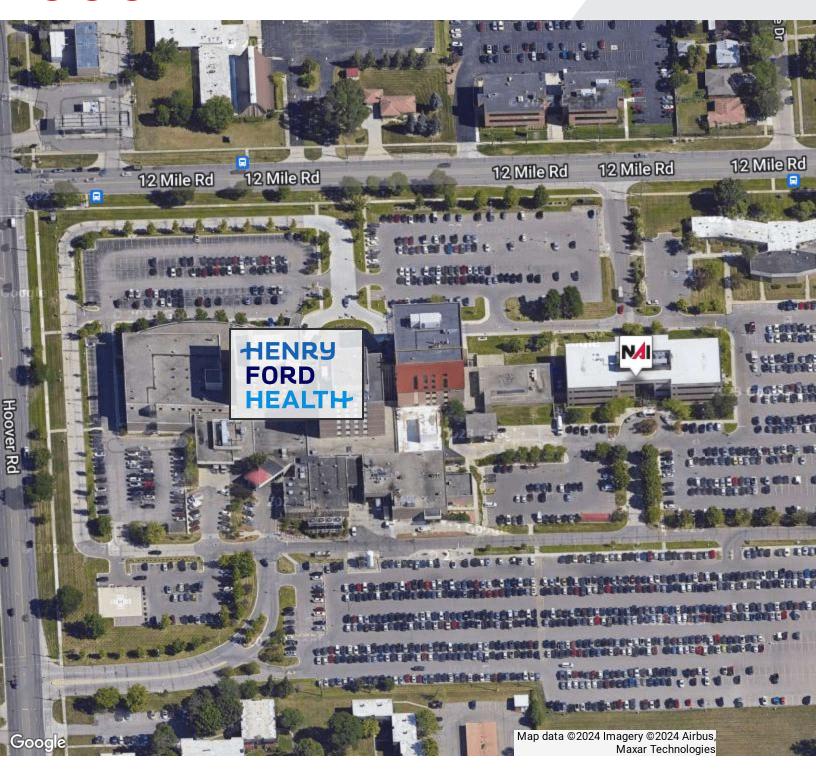

## Macomb Office Building

11900 E 12 Mile Rd Warren, Michigan 48093

### **Property Highlights**

- Attached to Henry Ford Warren Hospital
- Two 1st Floor Built-Out Medical Suites Off the Main Lobby with X-Ray, 4,208 SF and 4,681 SF
- Covered Patient Drop-Off
- Close Physician Parking
- Various Physician Specialties
- · Convenient to I-696 Freeway Interchange
- On-Site Maintenance