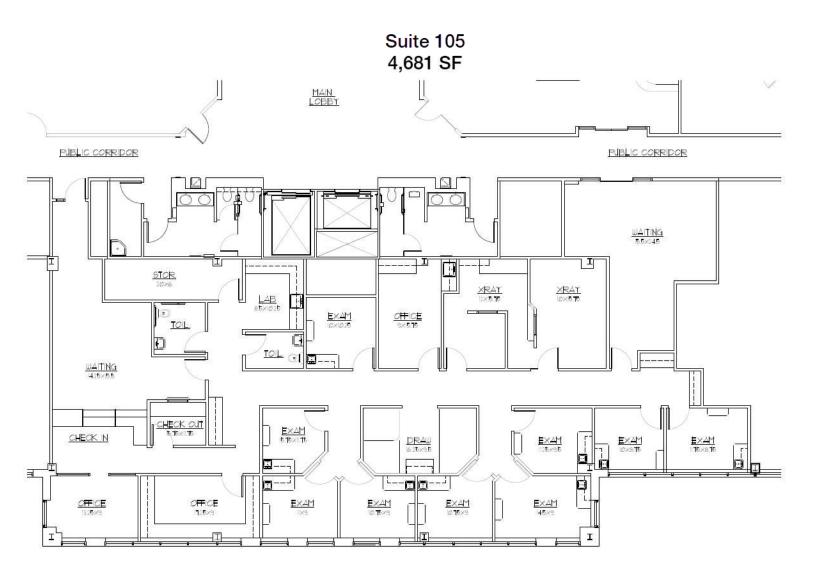

### **Property Highlights**

- Attached to Henry Ford Warren Hospital
- Two 1st Floor Built-Out Medical Suites Off the Main Lobby with X-Ray, 4,208 SF and 4,681 SF
- Covered Patient Drop-Off
- Close Physician Parking
- Various Physician Specialties
- · Convenient to I-696 Freeway Interchange
- On-Site Maintenance