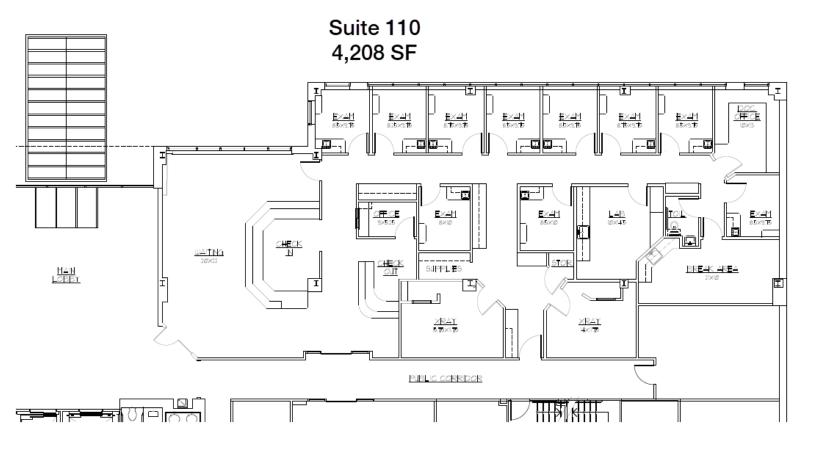

### **Property Highlights**

- Attached to Henry Ford Warren Hospital
- Two 1st Floor Built-Out Medical Suites Off the Main Lobby with X-Ray, 4,208 SF and 4,681 SF
- Covered Patient Drop-Off
- Close Physician Parking
- Various Physician Specialties
- · Convenient to I-696 Freeway Interchange
- On-Site Maintenance