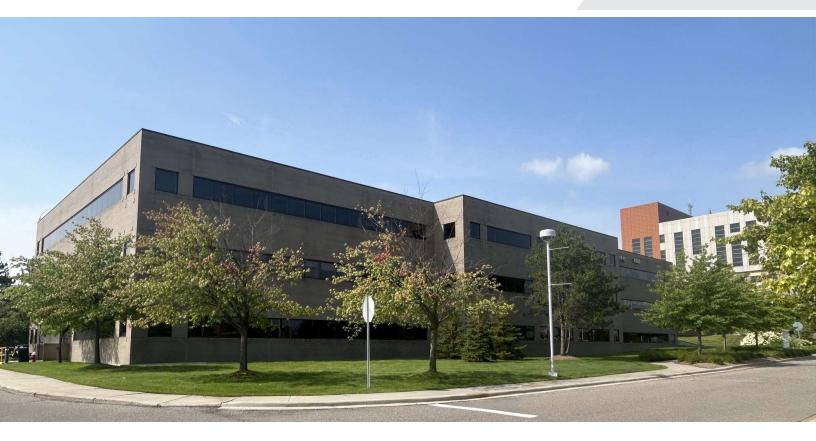

## Macomb Office Building

11900 E 12 Mile Rd Warren, Michigan 48093

### **Property Highlights**

- Attached to Henry Ford Warren Hospital
- Two 1st Floor Built-Out Medical Suites Off the Main Lobby with X-Ray, 4,208 SF and 4,681 SF
- Covered Patient Drop-Off
- Close Physician Parking
- Various Physician Specialties
- · Convenient to I-696 Freeway Interchange
- On-Site Maintenance