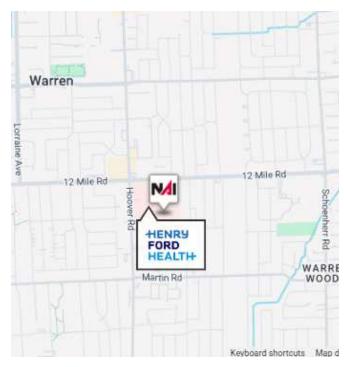

## Macomb Office Building

11900 E 12 Mile Rd Warren, Michigan 48093

### **Property Highlights**

- Attached to Henry Ford Warren Hospital
- Two 1st Floor Built-Out Medical Suites Off the Main Lobby with X-Ray, 4,208 SF and 4,681 SF
- Covered Patient Drop-Off
- Close Physician Parking
- Various Physician Specialties
- · Convenient to I-696 Freeway Interchange
- On-Site Maintenance