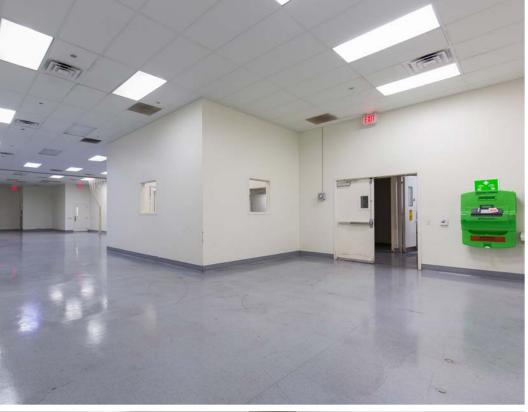

# Property Details

| LEASE RATE      | Negotiable   |
|-----------------|--------------|
| AVAILABLE SF    | ±33,698 SF   |
| DATE AVAILABLE  | Immediate    |
| EXPIRATION DATE | May 31, 2029 |

- ±6,024 SF Second Story HVAC Office\*
- ±22,566 SF HVAC Laboratory/Production Area\*
- ±5,108 SF HVAC Warehouses\*
- 3 Phase, 277/480 Volts, 2,000 Amps\*
- 22' Clear Height\*
- ESFR Fire Sprinkler System
- 1 Dock High Loading Door
- 1 Grade Level Loading Door
- IP Zoning