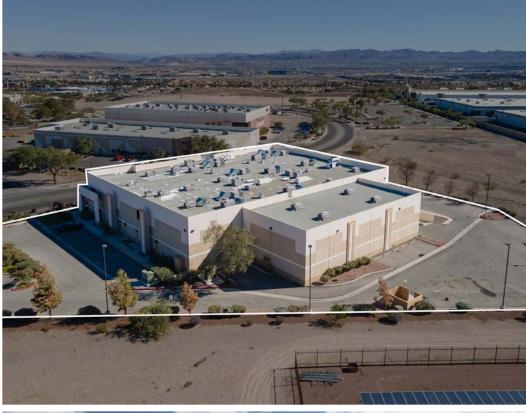

# Property Details

| LEASE RATE      | Negotiable   |
|-----------------|--------------|
| AVAILABLE SF    | ±33,698 SF   |
| DATE AVAILABLE  | Immediate    |
| EXPIRATION DATE | May 31, 2029 |

- ±6,024 SF Second Story HVAC Office\*
- ±22,566 SF HVAC Laboratory/Production Area\*
- ±5,108 SF HVAC Warehouses\*
- 3 Phase, 277/480 Volts, 2,000 Amps\*
- 22' Clear Height\*
- ESFR Fire Sprinkler System
- 1 Dock High Loading Door
- 1 Grade Level Loading Door
- IP Zoning