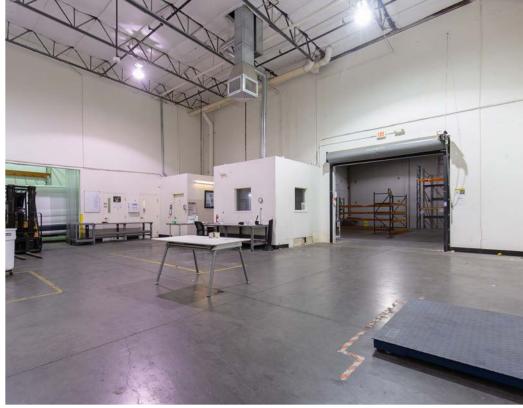

# Property Details

| LEASE RATE      | Negotiable   |
|-----------------|--------------|
| AVAILABLE SF    | ±33,698 SF   |
| DATE AVAILABLE  | Immediate    |
| EXPIRATION DATE | May 31, 2029 |

- ±6,024 SF Second Story HVAC Office\*
- ±22,566 SF HVAC Laboratory/Production Area\*
- ±5,108 SF HVAC Warehouses\*
- 3 Phase, 277/480 Volts, 2,000 Amps\*
- 22' Clear Height\*
- ESFR Fire Sprinkler System
- 1 Dock High Loading Door
- 1 Grade Level Loading Door
- IP Zoning