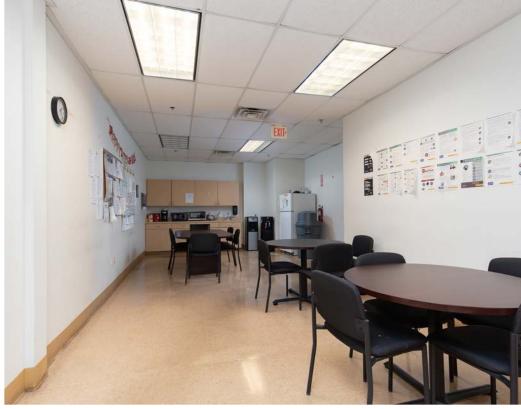

# Property Details

| LEASE RATE      | Negotiable   |
|-----------------|--------------|
| AVAILABLE SF    | ±33,698 SF   |
| DATE AVAILABLE  | Immediate    |
| EXPIRATION DATE | May 31, 2029 |

- ±6,024 SF Second Story HVAC Office\*
- ±22,566 SF HVAC Laboratory/Production Area\*
- ±5,108 SF HVAC Warehouses\*
- 3 Phase, 277/480 Volts, 2,000 Amps\*
- 22' Clear Height\*
- ESFR Fire Sprinkler System
- 1 Dock High Loading Door
- 1 Grade Level Loading Door
- IP Zoning