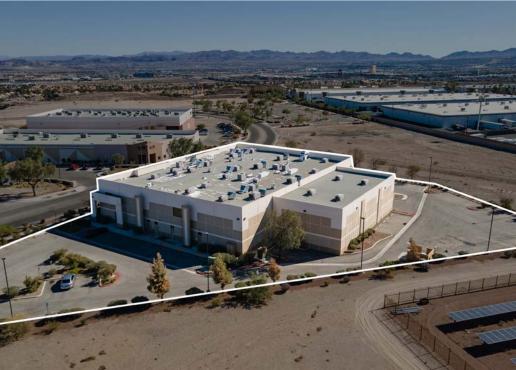

# Property Details

| LEASE RATE      | Negotiable   |
|-----------------|--------------|
| AVAILABLE SF    | ±33,698 SF   |
| DATE AVAILABLE  | Immediate    |
| EXPIRATION DATE | May 31, 2029 |

- ±6,024 SF Second Story HVAC Office\*
- ±22,566 SF HVAC Laboratory/Production Area\*
- ±5,108 SF HVAC Warehouses\*
- 3 Phase, 277/480 Volts, 2,000 Amps\*
- 22' Clear Height\*
- ESFR Fire Sprinkler System
- 1 Dock High Loading Door
- 1 Grade Level Loading Door
- IP Zoning