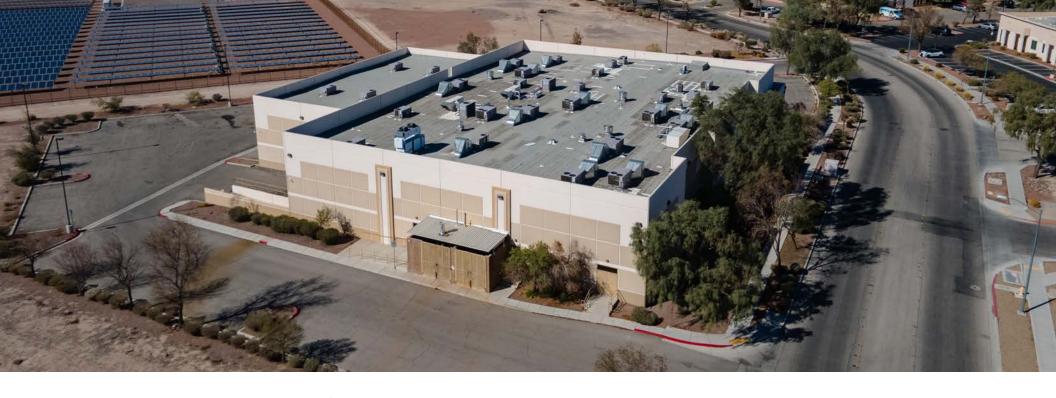

# Property Details

| LEASE RATE      | Negotiable   |
|-----------------|--------------|
| AVAILABLE SF    | ±33,698 SF   |
| DATE AVAILABLE  | Immediate    |
| EXPIRATION DATE | May 31, 2029 |

- ±6,024 SF Second Story HVAC Office\*
- ±22,566 SF HVAC Laboratory/Production Area\*
- ±5,108 SF HVAC Warehouses\*
- 3 Phase, 277/480 Volts, 2,000 Amps\*
- 22' Clear Height\*
- ESFR Fire Sprinkler System
- 1 Dock High Loading Door
- 1 Grade Level Loading Door
- IP Zoning