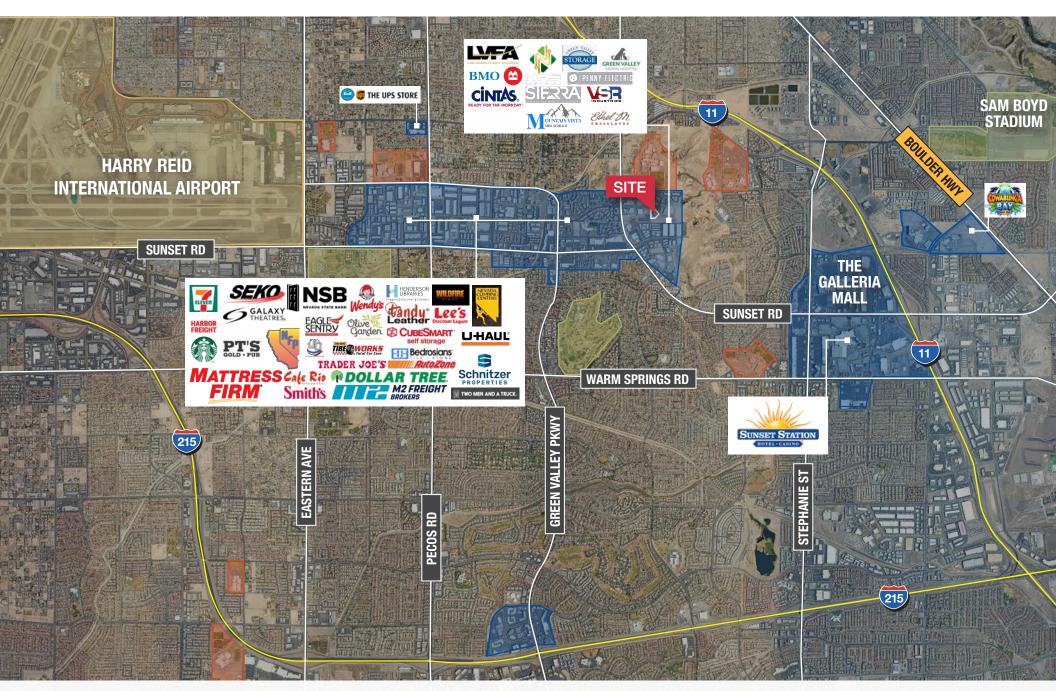

## Area Map

### **LOCATION & TRANSPORTATION**

- I-15 Interchange is 3 miles from site
- US-95 Interchange is
   3.8 miles from site

McCarran Airport is 7.6 miles from site

The Las Vegas Strip is 4.7 miles from site

### SHIPPING & MAILING SERVICES

- FedEx Freight: 2.4 Miles
- FedEx Ship Center: 1.4 Miles
- FedEx Air Cargo: 9.3 Miles
- FedEx Ground: 4.4 Miles

- UPS Freight Service Center: 2.1 Miles
- UPS Customer Center: 11.1 Miles
- UPS Air Cargo: 9.3 Miles
- US Post Office: 1.1 Miles