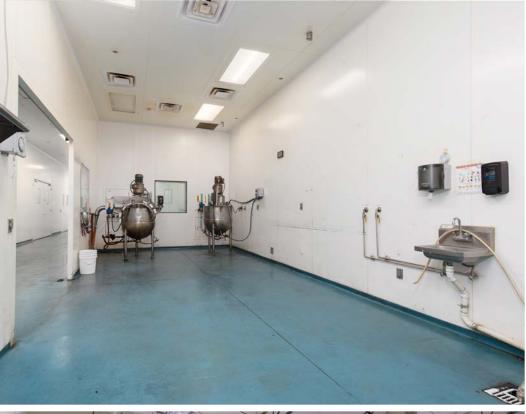

# Property Details

| LEASE RATE      | Negotiable   |
|-----------------|--------------|
| AVAILABLE SF    | ±33,698 SF   |
| DATE AVAILABLE  | Immediate    |
| EXPIRATION DATE | May 31, 2029 |

- ±6,024 SF Second Story HVAC Office\*
- ±22,566 SF HVAC Laboratory/Production Area\*
- ±5,108 SF HVAC Warehouses\*
- 3 Phase, 277/480 Volts, 2,000 Amps\*
- 22' Clear Height\*
- ESFR Fire Sprinkler System
- 1 Dock High Loading Door
- 1 Grade Level Loading Door
- IP Zoning