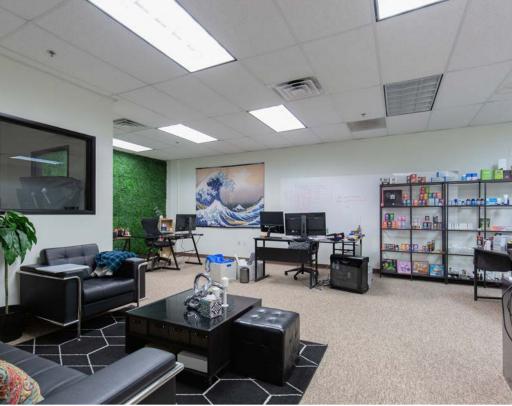

# Property Details

| LEASE RATE      | Negotiable   |
|-----------------|--------------|
| AVAILABLE SF    | ±33,698 SF   |
| DATE AVAILABLE  | Immediate    |
| EXPIRATION DATE | May 31, 2029 |

- ±6,024 SF Second Story HVAC Office\*
- ±22,566 SF HVAC Laboratory/Production Area\*
- ±5,108 SF HVAC Warehouses\*
- 3 Phase, 277/480 Volts, 2,000 Amps\*
- 22' Clear Height\*
- ESFR Fire Sprinkler System
- 1 Dock High Loading Door
- 1 Grade Level Loading Door
- IP Zoning