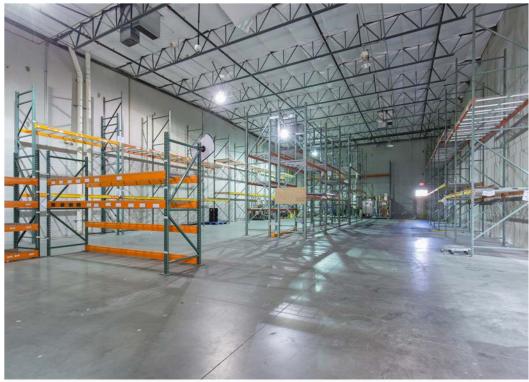

# Property Details

| LEASE RATE      | Negotiable   |
|-----------------|--------------|
| AVAILABLE SF    | ±33,698 SF   |
| DATE AVAILABLE  | Immediate    |
| EXPIRATION DATE | May 31, 2029 |

- ±6,024 SF Second Story HVAC Office\*
- ±22,566 SF HVAC Laboratory/Production Area\*
- ±5,108 SF HVAC Warehouses\*
- 3 Phase, 277/480 Volts, 2,000 Amps\*
- 22' Clear Height\*
- ESFR Fire Sprinkler System
- 1 Dock High Loading Door
- 1 Grade Level Loading Door
- IP Zoning