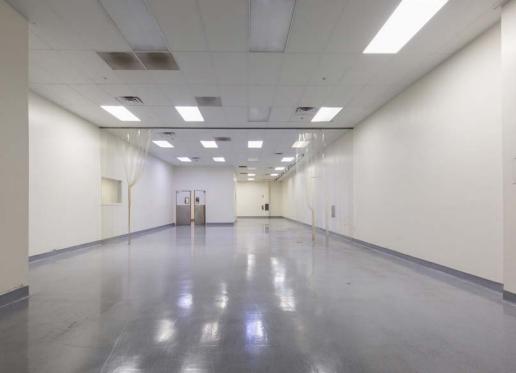

# Property Details

| LEASE RATE      | Negotiable   |
|-----------------|--------------|
| AVAILABLE SF    | ±33,698 SF   |
| DATE AVAILABLE  | Immediate    |
| EXPIRATION DATE | May 31, 2029 |

- ±6,024 SF Second Story HVAC Office\*
- ±22,566 SF HVAC Laboratory/Production Area\*
- ±5,108 SF HVAC Warehouses\*
- 3 Phase, 277/480 Volts, 2,000 Amps\*
- 22' Clear Height\*
- ESFR Fire Sprinkler System
- 1 Dock High Loading Door
- 1 Grade Level Loading Door
- IP Zoning