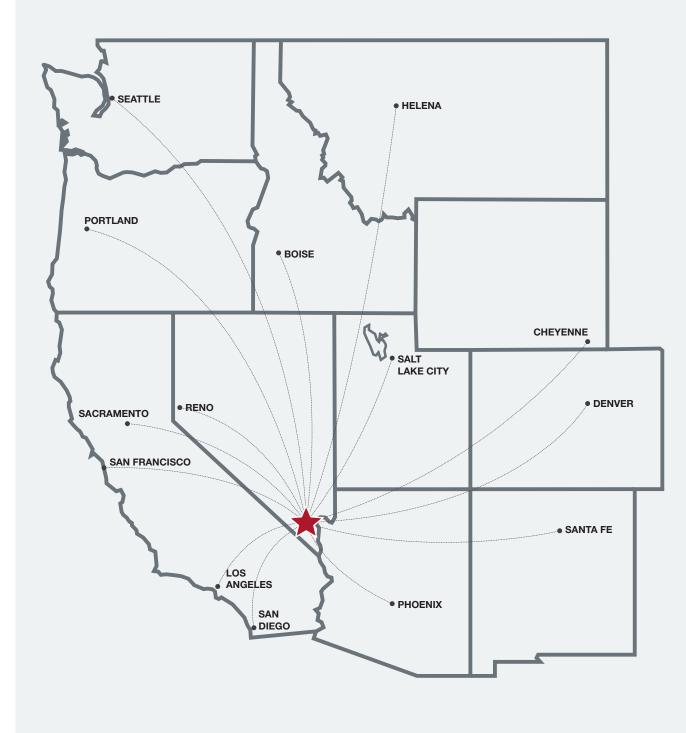

# Las Vegas TRANSIT ANALYSIS

| Los Angeles, CA    | 265 miles   |
|--------------------|-------------|
| Phoenix, AZ        | 300 miles   |
| San Diego, CA      | 327 miles   |
| Salt Lake City, UT | 424 miles   |
| Reno, NV           | 452 miles   |
| San Francisco, CA  | 562 miles   |
| Sacramento, CA     | 565 miles   |
| Boise, ID          | 634 miles   |
| Santa Fe, NM       | 634 miles   |
| Denver, CO         | 752 miles   |
| Cheyenne, WY       | 837 miles   |
| Helena, MT         | 907 miles   |
| Portland, OR       | 982 miles   |
| Seattle, WA        | 1,129 miles |

#### Distance to Major Cities

| Salt Lake City, Utah    | 420 miles |
|-------------------------|-----------|
| Reno, Nevada            | 438 miles |
| Los Angeles, California | 270 miles |
| San Diego, California   | 332 miles |
| Denver, Colorado        | 748 miles |
| Phoenix, Arizona        | 305 miles |