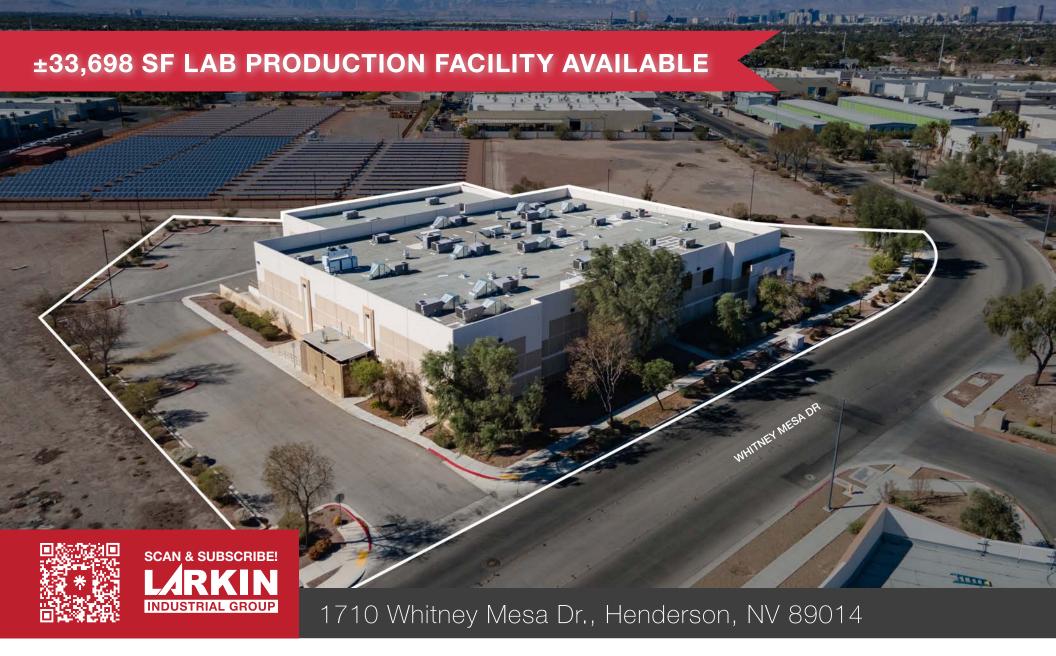

# Property Details

| LEASE RATE      | Negotiable   |
|-----------------|--------------|
| AVAILABLE SF    | ±33,698 SF   |
| DATE AVAILABLE  | Immediate    |
| EXPIRATION DATE | May 31, 2029 |

- ±6,024 SF Second Story HVAC Office\*
- ±22,566 SF HVAC Laboratory/Production Area\*
- ±5,108 SF HVAC Warehouses\*
- 3 Phase, 277/480 Volts, 2,000 Amps\*
- 22' Clear Height\*
- ESFR Fire Sprinkler System
- 1 Dock High Loading Door
- 1 Grade Level Loading Door
- IP Zoning