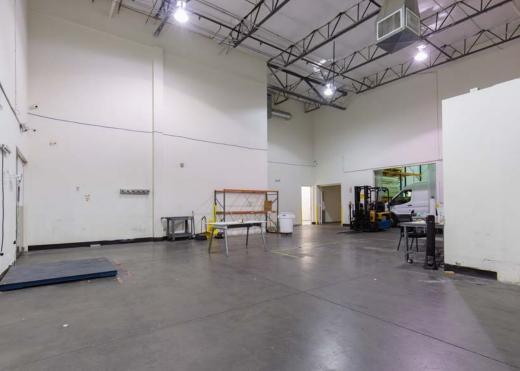

# Property Details

| LEASE RATE      | Negotiable   |
|-----------------|--------------|
| AVAILABLE SF    | ±33,698 SF   |
| DATE AVAILABLE  | Immediate    |
| EXPIRATION DATE | May 31, 2029 |

- ±6,024 SF Second Story HVAC Office\*
- ±22,566 SF HVAC Laboratory/Production Area\*
- ±5,108 SF HVAC Warehouses\*
- 3 Phase, 277/480 Volts, 2,000 Amps\*
- 22' Clear Height\*
- ESFR Fire Sprinkler System
- 1 Dock High Loading Door
- 1 Grade Level Loading Door
- IP Zoning