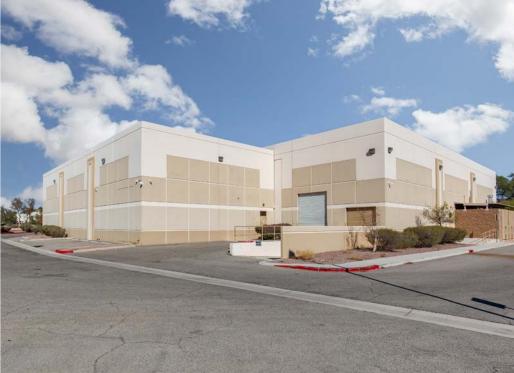

# Property Details

| LEASE RATE      | Negotiable   |
|-----------------|--------------|
| AVAILABLE SF    | ±33,698 SF   |
| DATE AVAILABLE  | Immediate    |
| EXPIRATION DATE | May 31, 2029 |

- ±6,024 SF Second Story HVAC Office\*
- ±22,566 SF HVAC Laboratory/Production Area\*
- ±5,108 SF HVAC Warehouses\*
- 3 Phase, 277/480 Volts, 2,000 Amps\*
- 22' Clear Height\*
- ESFR Fire Sprinkler System
- 1 Dock High Loading Door
- 1 Grade Level Loading Door
- IP Zoning