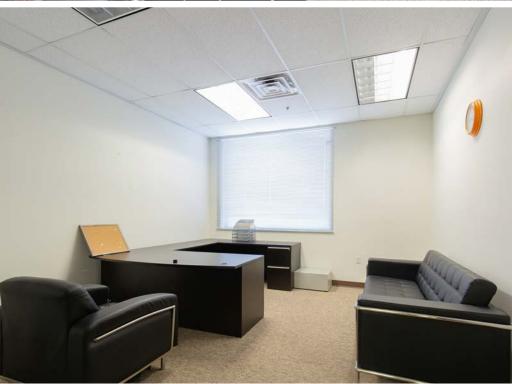

# Property Details

| LEASE RATE      | Negotiable   |
|-----------------|--------------|
| AVAILABLE SF    | ±33,698 SF   |
| DATE AVAILABLE  | Immediate    |
| EXPIRATION DATE | May 31, 2029 |

- ±6,024 SF Second Story HVAC Office\*
- ±22,566 SF HVAC Laboratory/Production Area\*
- ±5,108 SF HVAC Warehouses\*
- 3 Phase, 277/480 Volts, 2,000 Amps\*
- 22' Clear Height\*
- ESFR Fire Sprinkler System
- 1 Dock High Loading Door
- 1 Grade Level Loading Door
- IP Zoning