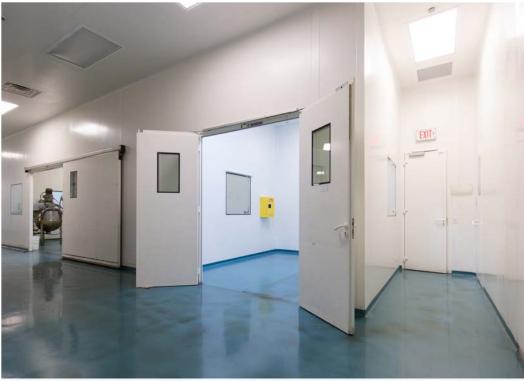

# Property Details

| LEASE RATE      | Negotiable   |
|-----------------|--------------|
| AVAILABLE SF    | ±33,698 SF   |
| DATE AVAILABLE  | Immediate    |
| EXPIRATION DATE | May 31, 2029 |

- ±6,024 SF Second Story HVAC Office\*
- ±22,566 SF HVAC Laboratory/Production Area\*
- ±5,108 SF HVAC Warehouses\*
- 3 Phase, 277/480 Volts, 2,000 Amps\*
- 22' Clear Height\*
- ESFR Fire Sprinkler System
- 1 Dock High Loading Door
- 1 Grade Level Loading Door
- IP Zoning