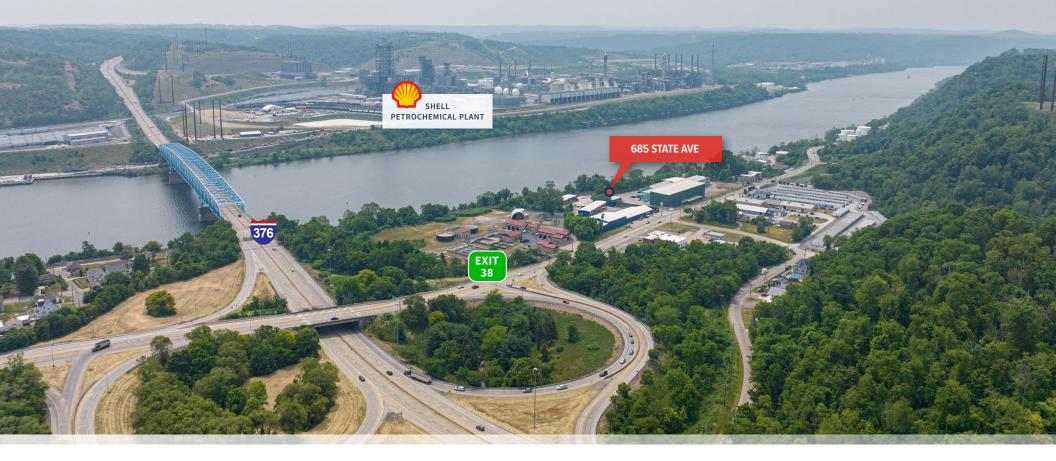

## **AVAILABLE SPACE SPECS**

EXCELLENT ACCESS TO I-376 & SHELL CRACKER PLANT

# 685 STATE AVE/PA ROUTE 68

## LOCATION

**EXCELLENT ACCESS TO I-376** 