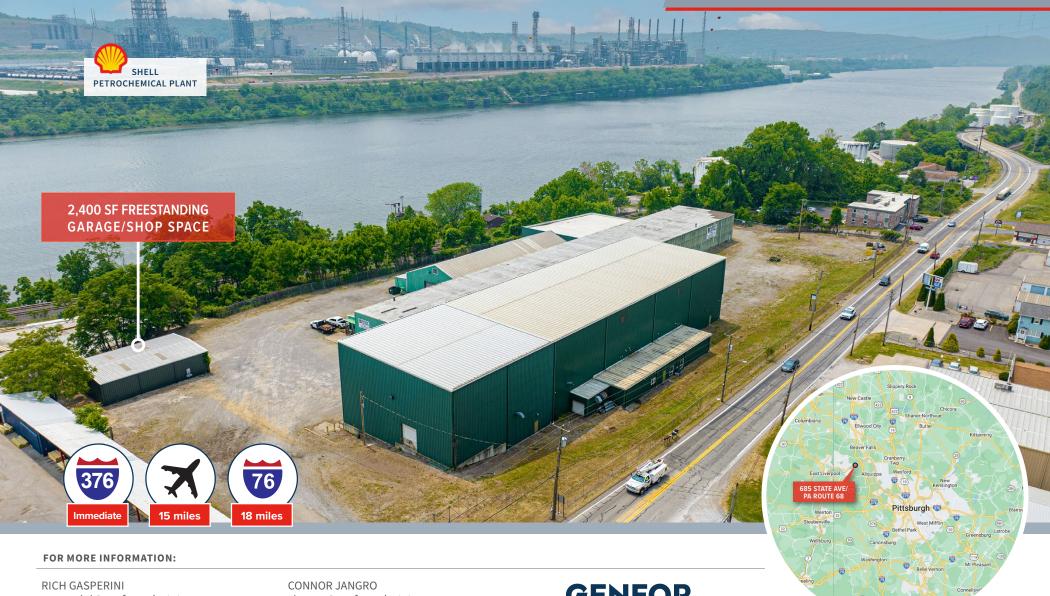

## **SPACE FOR LEASE 685 STATE AVE/PA ROUTE 68** BEAVER (VANPORT TWP), PA 15009

## 2,400 SF AVAILABLE CLEAN SHOP/GARAGE SPACE

LOCATED ACROSS THE OHIO RIVER FROM THE SHELL PETROCHEMICAL PLANT

RICH GASPERINI rgasperini@genforrealestate.com D 412.564.0752 | C 412.651.6888 CONNOR JANGRO cjangro@genforrealestate.com D 412.564.0776 | C 412.805.7064

## FREESTANDING GARAGE/SHOP SPACE

| BUILDING SF         | 2,400 SF Freestanding Building                                                                                                            |
|---------------------|-------------------------------------------------------------------------------------------------------------------------------------------|
| BUILDING DIMENSIONS | 60' x 40' Fully Functional, Free Span Space                                                                                               |
| POWER               | 400 AMP, Single-Phase; Separately Metered                                                                                                 |
| LIGHTING            | New LED Lighting                                                                                                                          |
| CLEAR HEIGHT        | 14'                                                                                                                                       |
| LOADING             | One (1) 12' x 12' Grade Level Door                                                                                                        |
| FLOOR               | New Floor                                                                                                                                 |
| ZONING              | I-Industrial                                                                                                                              |
| LOCATION            | Located on Route 68 directly across the Ohio River from the Shell<br>Petrochemical Plant in Vanport Township, Beaver County, Pennsylvania |
| HIGHWAY ACCESS      | Immediate access to I-376 via Exit 38: PA 68 – Beaver, Midland                                                                            |
|                     |                                                                                                                                           |