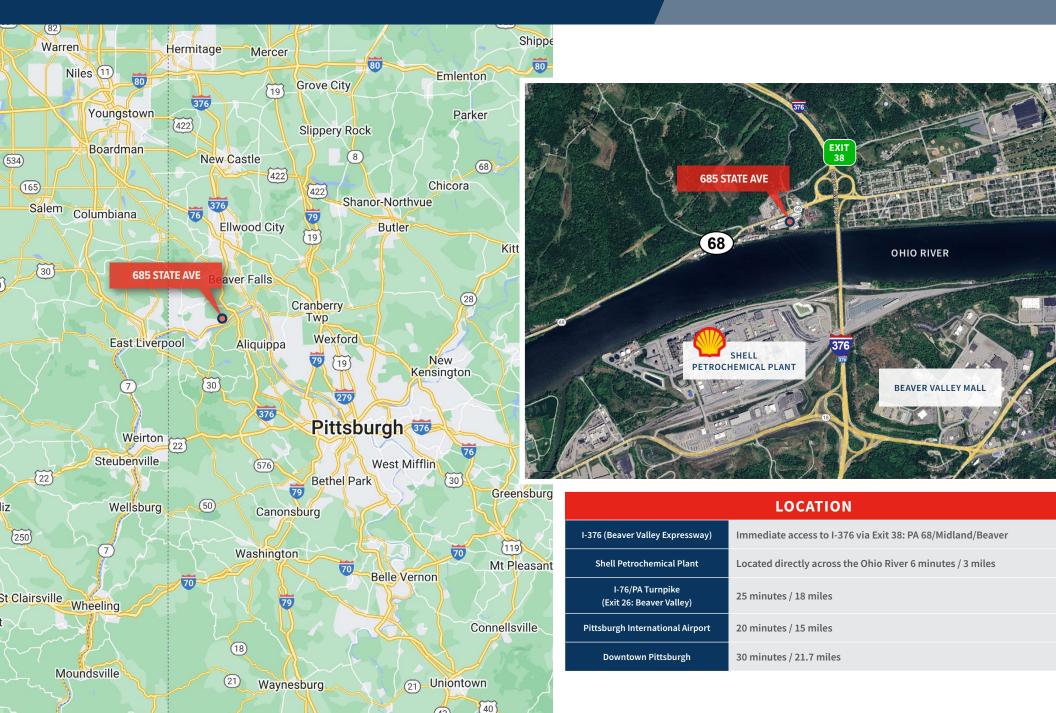

|
| LOCATION            | Located on Route 68 directly across the Ohio River from the Shell<br>Petrochemical Plant in Vanport Township, Beaver County, Pennsylvania |
| HIGHWAY ACCESS      | Immediate access to I-376 via Exit 38: PA 68 – Beaver, Midland                                                                            |
|                     |                                                                                                                                           |



- Office
- Garage/Shop Available for Lease

## **AVAILABLE SPACE SPECS**

EXCELLENT ACCESS TO I-376 & SHELL CRACKER PLANT

# <image>



# 685 STATE AVE/PA ROUTE 68

## LOCATION

**EXCELLENT ACCESS TO I-376** 



## **SPACE FOR LEASE** 685 STATE AVE/PA ROUTE 68 BEAVER, PA 15009 | VANPORT TWP, BEAVER COUNTY



### Please contact the leasing team for more information:

**RICH GASPERINI** rgasperini@genforrealestate.com D 412.564.0752 | C 412.651.6888

**BRENDAN NOONE** C 724.967.3574

**CONNOR JANGRO** cjangro@genforrealestate.com D 412.564.0776 | C 412.805.7064 **GENFOR REAL ESTATE** One Altoona Place, Suite 2A Pittsburgh, PA 15228 Office: 412.564.0750 www.genforrealestate.com

All information contained herein has been obtained from sources deemed reliable and Genfor, LLC does not doubt its accuracy; however, Genfor, LLC makes no guarantee, representation or warranty of any kind or nature, either express or limited, with respect to the accuracy or completeness of all or any portion of the informat