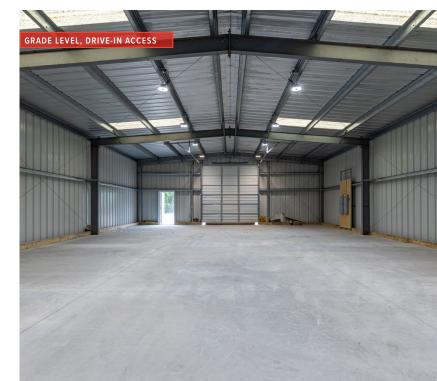

## FREESTANDING GARAGE/SHOP SPACE

| BUILDING SF         | 2,400 SF Freestanding Building                                                                                                            |
|---------------------|-------------------------------------------------------------------------------------------------------------------------------------------|
| BUILDING DIMENSIONS | 60' x 40' Fully Functional, Free Span Space                                                                                               |
| POWER               | 400 AMP, Single-Phase; Separately Metered                                                                                                 |
| LIGHTING            | New LED Lighting                                                                                                                          |
| CLEAR HEIGHT        | 14'                                                                                                                                       |
| LOADING             | One (1) 12' x 12' Grade Level Door                                                                                                        |
| FLOOR               | New Floor                                                                                                                                 |
| ZONING              | I-Industrial                                                                                                                              |
| LOCATION            | Located on Route 68 directly across the Ohio River from the Shell<br>Petrochemical Plant in Vanport Township, Beaver County, Pennsylvania |
| HIGHWAY ACCESS      | Immediate access to I-376 via Exit 38: PA 68 – Beaver, Midland                                                                            |
|                     |                                                                                                                                           |

## **AVAILABLE SPACE SPECS**

EXCELLENT ACCESS TO I-376 & SHELL CRACKER PLANT