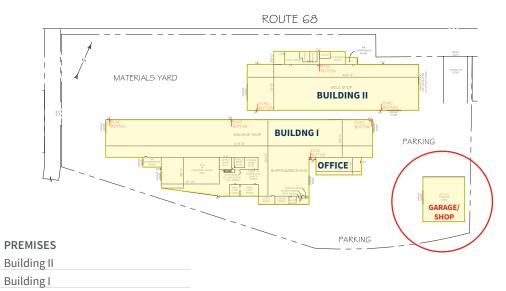

| New Floor                                                                                                                                 |
| ZONING              | I-Industrial                                                                                                                              |
| LOCATION            | Located on Route 68 directly across the Ohio River from the Shell<br>Petrochemical Plant in Vanport Township, Beaver County, Pennsylvania |
| HIGHWAY ACCESS      | Immediate access to I-376 via Exit 38: PA 68 – Beaver, Midland                                                                            |
|                     |                                                                                                                                           |



- Office
- Garage/Shop Available for Lease

## **AVAILABLE SPACE SPECS**

EXCELLENT ACCESS TO I-376 & SHELL CRACKER PLANT

# <image>



# 685 STATE AVE/PA ROUTE 68

## LOCATION

**EXCELLENT ACCESS TO I-376** 



## **SPACE FOR LEASE** 685 STATE AVE/PA ROUTE 68 BEAVER, PA 15009 | VANPORT TWP, BEAVER COUNTY



### Please contact the leasing team for more information:

**RICH GASPERINI** rgasperini@genforrealestate.com D 412.564.0752 | C 412.651.6888

**BRENDAN NOONE** C 724.967.3574

**CONNOR JANGRO** cjangro@genforrealestate.com D 412.564.0776 | C 412.805.7064 **GENFOR REAL ESTATE** One Altoona Place, Suite 2A Pittsburgh, PA 15228 Office: 412.564.0750 www.genforrealestate.com

All information contained herein has been obtained from sources deemed reliable and Genfor, LLC does not doubt it