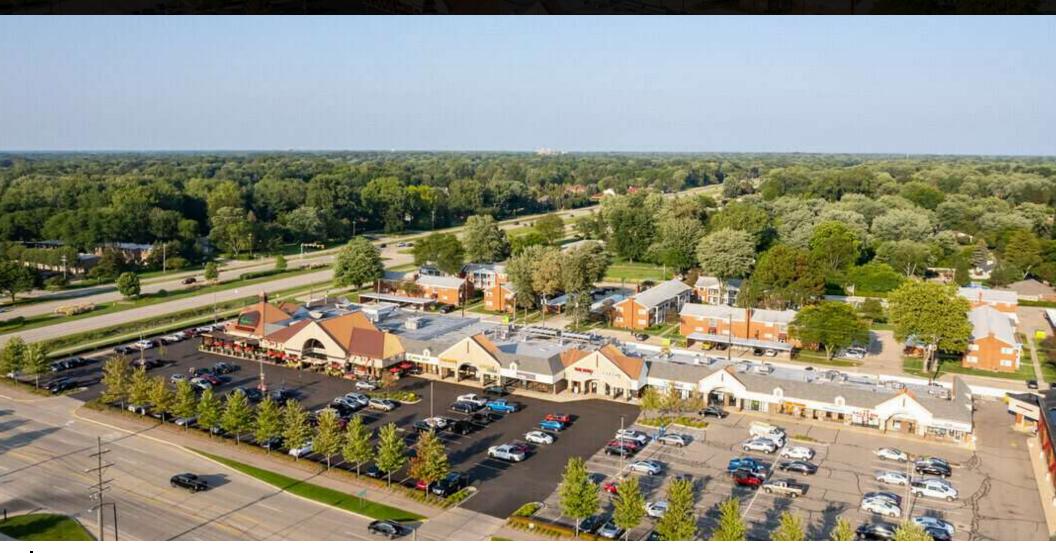

36570-36830 GARFIELD ROAD, CLINTON TOWNSHIP, MI 48035 1,200 - 2,400 SF AVAILABLE

GEORGE ABRO PRINCIPAL (248)-781-8076 GEORGE@ALTITUDECRE.COM

ALTITUDE Commercial real estate

ALTITUDE COMMERCIAL REAL ESTATE | 1900 WEST BIG BEAVER ROAD, SUITE 204, TROY, MI 48084-3512 | ALTITUDECRE.COM

36570-36830 GARFIELD ROAD, CLINTON TOWNSHIP, MI 48035 1,200 - 2,400 SF AVAILABLE

#### **PROPERTY DESCRIPTION**

This 59,463 Sf Neighborhood Shopping Center is Anchored by Randazzo's Marketplace and Cvs. This Center Has Great Visibility From All Directions, and Sees Nearly 95,000 Vehicles Per Day. Metro Parkway and Garfield Rd is Considered the Major Intersection in Clinton Township. Clinton Township is the Most Populated Township in Michigan With a Population of Over 105,000 People Within 3 Miles and 306,616 Within a 5 Mile Radius. The Major Tenants Within This Center Include Verizon Wireless, Gnc, Randazzo's Fresh Market and Cvs, and More.