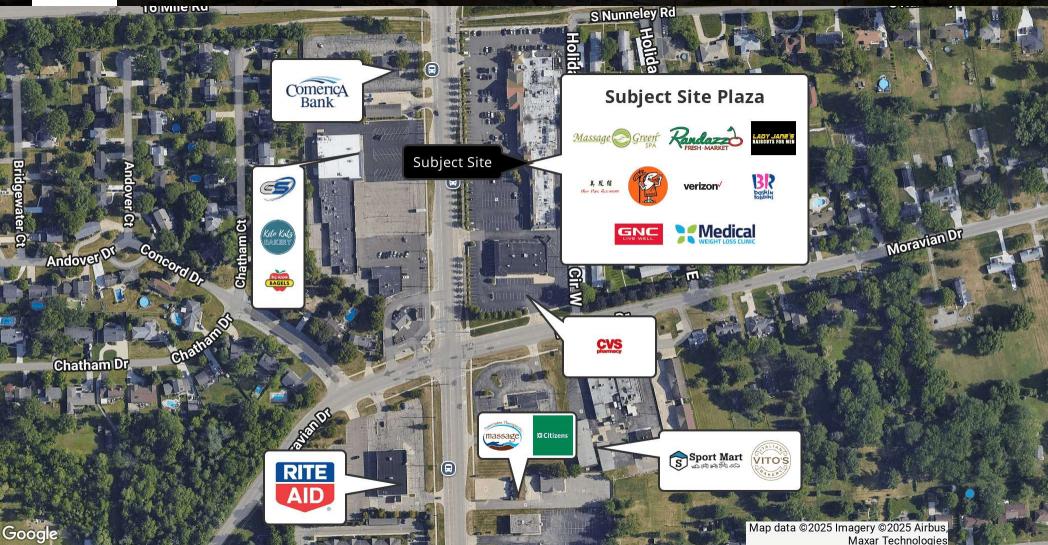

#### FOR LEASE

AERIAL MAP

GEORGE ABRO PRINCIPAL (248)-781-8076 GEORGE@ALTITUDECRE.COM

ALTITUDE COMMERCIAL REAL ESTATE

36570-36830 GARFIELD ROAD, CLINTON TOWNSHIP, MI 48035 1,200 - 2,400 SF AVAILABLE

#### **PROPERTY DESCRIPTION**

This 59,463 Sf Neighborhood Shopping Center is Anchored by Randazzo's Marketplace and Cvs. This Center Has Great Visibility From All Directions, and Sees Nearly 95,000 Vehicles Per Day. Metro Parkway and Garfield Rd is Considered the Major Intersection in Clinton Township. Clinton Township is the Most Populated Township in Michigan With a Population of Over 105,000 People Within 3 Miles and 306,616 Within a 5 Mile Radius. The Major Tenants Within This Center Include Verizon Wireless, Gnc, Randazzo's Fresh Market and Cvs, and More.