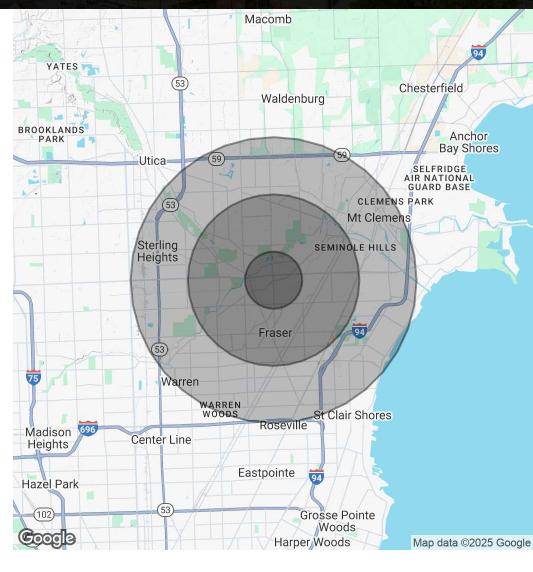

#### **DEMOGRAPHICS MAP & REPORT**

| POPULATION                         | 1 MILE    | 3 MILES   | 5 MILES   |
|------------------------------------|-----------|-----------|-----------|
| Total Population                   | 9,204     | 109,956   | 289,709   |
| Average Age                        | 46        | 44        | 43        |
| Average Age (Male)                 | 45        | 42        | 42        |
| Average Age (Female)               | 48        | 45        | 45        |
| HOUSEHOLDS & INCOME                | 1 MILE    | 3 MILES   | 5 MILES   |
| Total Households                   | 4,015     | 46,185    | 125,210   |
| # of Persons per HH                | 2.3       | 2.4       | 2.3       |
| Average HH Income                  | \$95,110  | \$92,543  | \$88,865  |
| Average House Value                | \$257,367 | \$235,776 | \$230,758 |
| ETHNICITY (%)                      | 1 MILE    | 3 MILES   | 5 MILES   |
| Hispanic                           | 2.9%      | 3.1%      | 3.1%      |
| RACE                               | 1 MILE    | 3 MILES   | 5 MILES   |
| Total Population - White           | 7,347     | 83,824    | 215,846   |
| Total Population - Black           | 1,065     | 14,203    | 41,169    |
| Total Population - Asian           | 203       | 3,837     | 10,647    |
| Total Population - Hawaiian        | 2         | 23        | 86        |
| Total Population - American Indian | 15        | 269       | 762       |
| Total Population - Other           | 62        | 886       | 2,630     |

Demographics data derived from AlphaMap

**FOR LEASE** 

COMMERCIAL REAL ESTATE

GEORGE ABRO PRINCIPAL (248)-781-8076 GEORGE@ALTITUDECRE.COM