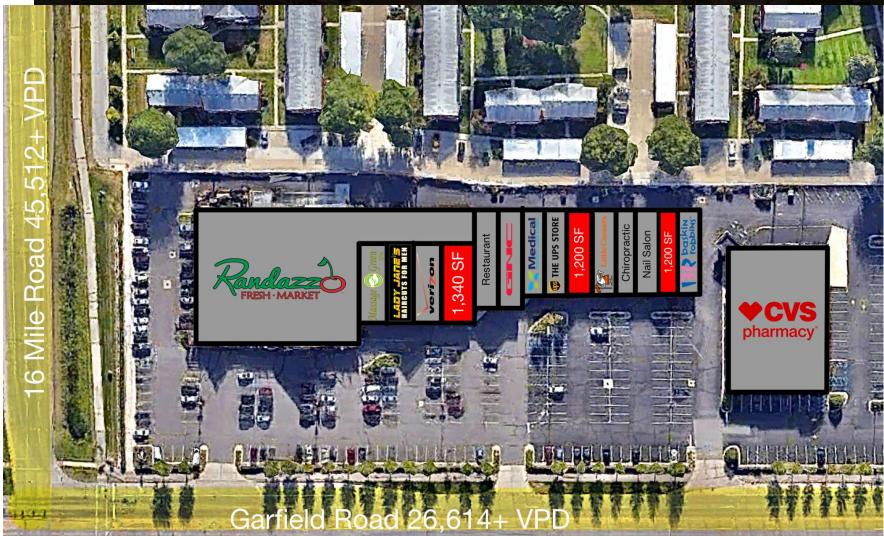

GEORGE ABRO PRINCIPAL (248)-781-8076

GEORGE@ALTITUDECRE.COM

36570-36830 GARFIELD ROAD, CLINTON TOWNSHIP, MI 48035 1,200 - 2,400 SF AVAILABLE

SITE PLANS

GEORGE ABRO PRINCIPAL (248)-781-8076 GEORGE@ALTITUDECRE.COM