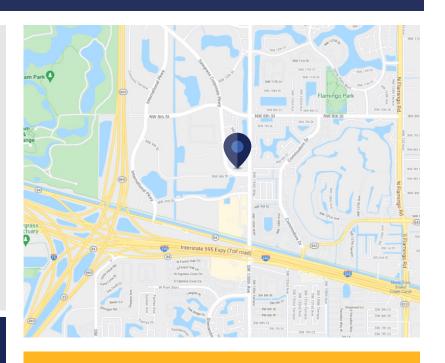

440 Sawgrass Corporate Parkway, Suite 108 Sunrise, FL 33325

#### **Space Profile:**

Premises Suite 108
RSF 3,100 RSF

For Sale/Lease \$868,000 or Lease \$18.50/NNN

Availability 30 days
Furniture
Negotiable

**Building Class** B

**Submarket** Sawgrass Corporate Park

**Built** 1988

**Parking** 3.50/1,000 SF

## Contact:



Zachary Talbot 305.712.6990 ztalbot@cresa.com



Jake Cornelius 954.609.2664 jcornelius@cresa.com



#### **Features:**

- New condo conversion
- Seconds from Sawgrass Expressway, I-595 and I-75
- Furniture is negotiable







## Sawgrass Int'l Corp Park

**440 Sawgrass Corp Parkway** 







Cresa © 2024. All rights reserved. The information contained in this document has been obtained from sources believed reliable. While Cresa does not doubt its accuracy, Cresa has not verified it and makes no guarantee, warranty, or representation about it. It is your responsibility to independently confirm its accuracy and completeness. Any projections, opinions, assumptions or estimates used are for example only and do not represent the current or future performance of the property. The value of this transaction to you depends on tax and other factors which should be evaluated by your tax, financ