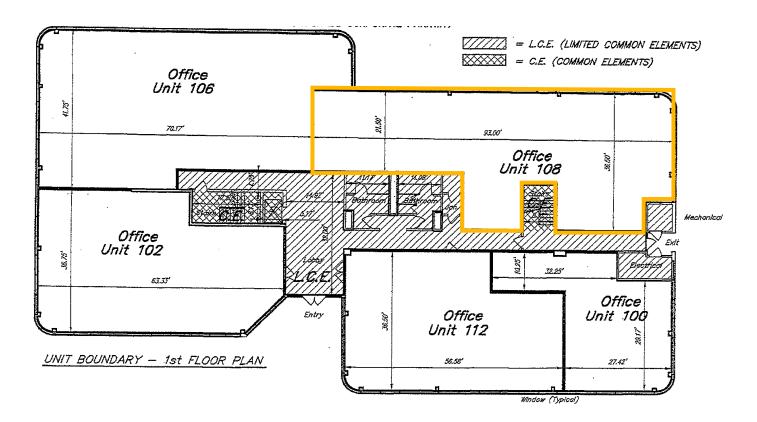

# Suite 108: 3,100 SF

#### **Space Profile:**

Premises Suite 108
RSF 3,100 RSF

For Sale/Lease \$868,000 or Lease \$18.50/NNN

Availability 30 days
Furniture
Negotiable

**Building Class** B

**Submarket** Sawgrass Corporate Park

**Built** 1988