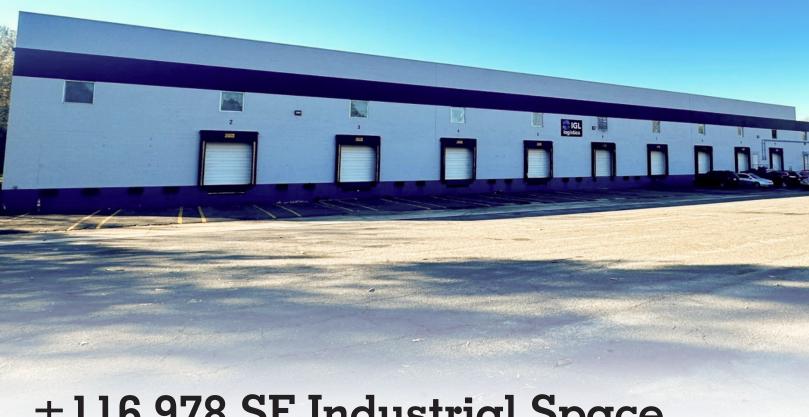

±116,978 SF Industrial Space

**Available for Lease** 

CHARLOTTE, NORTH CAROLINA

### INDUSTRIAL FACILITY FOR LEASE

6924 Orr Road, Charlotte, NC

This ±149,810 sf last mile, e-commerce industrial facility has ±116,978 sf available for lease. Located just north of the Central and Atando submarkets, this distribution facility offers a centrally located opportunity within the Charlotte market. The property is 3.5 miles from I-85 and has an auxiliary front lot which accommodates ±100 trailers.