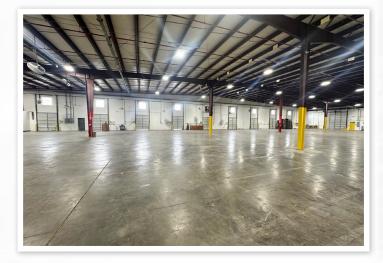

ets, this distribution facility offers a centrally located opportunity within the Charlotte market. The property is 3.5 miles from I-85 and has an auxiliary front lot which accommodates ±100 trailers.



## Property details

| Address:         | 6924 Orr Road                |
|------------------|------------------------------|
| Zoning:          | ML-1                         |
| Available SF:    | ±116,978 SF                  |
| Clear Height:    | 19' - 26'                    |
| Dock High Doors: | Nine (9) 8' x 9' Doors       |
| Drive-in Doors:  | One (1) 16' x 16' Door       |
| Wall Openings:   | Three (3) 12' x 16' Openings |
| Sprinkler:       | Wet                          |
| Trailer Parking: | ±1.2 AC                      |
| Lease Rate:      | \$6.95 - \$7.25/SF NNN       |





# Front Truck Court



#### INDUSTRIAL FACILITY FOR LEASE

6924 Orr Road, Charlotte, NC



### Location & travel

With **53% of the nation's population within a day's drive of the Charlotte region**, this property's location near the I-77 / I-485 interchange offers a perfect regional access point.





#### For more information:

Henry Lobb, SIOR

Principal 704 469 5964 henry.lobb@avisonyoung.com

**Colin Ferguson** 

Vice President 704 512 0139 colin.ferguson@avisonyoung.com