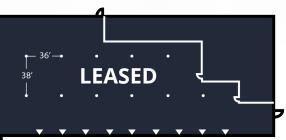

## Property details

| Address:         | 6924 Orr Road                |
|------------------|------------------------------|
| Zoning:          | ML-1                         |
| Available SF:    | ±116,978 SF                  |
| Clear Height:    | 19' - 26'                    |
| Dock High Doors: | Nine (9) 8' x 9' Doors       |
| Drive-in Doors:  | One (1) 16' x 16' Door       |
| Wall Openings:   | Three (3) 12' x 16' Openings |
| Sprinkler:       | Wet                          |
| Trailer Parking: | ±1.2 AC                      |
| Lease Rate:      | \$6.95 - \$7.25/SF NNN       |