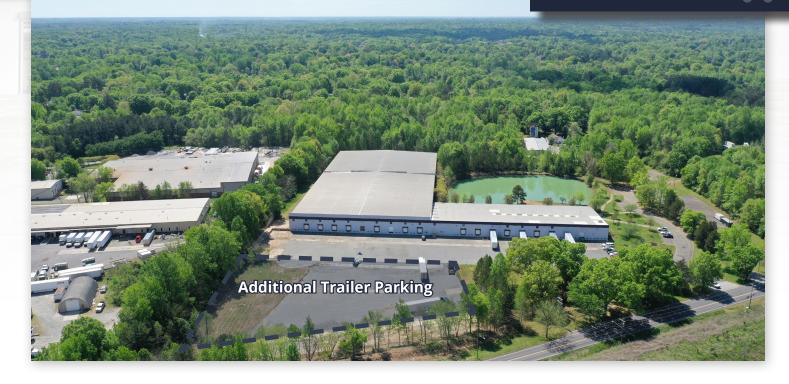

### INDUSTRIAL FACILITY FOR LEASE

6924 Orr Road, Charlotte, NC

This ±149,810 sf last mile, e-commerce industrial facility has ±116,978 sf available for lease. Located just north of the Central and Atando submarkets, this distribution facility offers a centrally located opportunity within the Charlotte market. The property is 3.5 miles from I-85 and has an auxiliary front lot which accommodates ±100 trailers.

# Front Truck Court