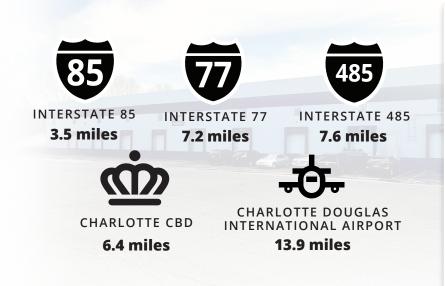

### INDUSTRIAL FACILITY FOR LEASE

6924 Orr Road, Charlotte, NC

This ±149,810 sf last mile, e-commerce industrial facility has ±116,978 sf available for lease. Located just north of the Central and Atando submarkets, this distribution facility offers a centrally located opportunity within the Charlotte market. The property is 3.5 miles from I-85 and has an auxiliary front lot which accommodates ±100 trailers.

### Location & travel

With **53% of the nation's population within a day's drive of the Charlotte region**, this property's location near the I-77 / I-485 interchange offers a perfect regional access point.