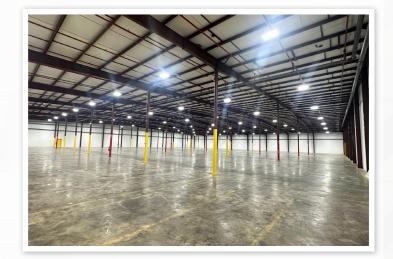

rkets, this distribution facility offers a centrally located opportunity within the Charlotte market. The property is 3.5 miles from I-85 and has an auxiliary front lot which accommodates ±100 trailers.



## Property details

| Address:         | 6924 Orr Road                |
|------------------|------------------------------|
| Zoning:          | ML-1                         |
| Available SF:    | ±116,978 SF                  |
| Clear Height:    | 19' - 26'                    |
| Dock High Doors: | Nine (9) 8' x 9' Doors       |
| Drive-in Doors:  | One (1) 16' x 16' Door       |
| Wall Openings:   | Three (3) 12' x 16' Openings |
| Sprinkler:       | Wet                          |
| Trailer Parking: | ±1.2 AC                      |
| Lease Rate:      | \$6.95 - \$7.25/SF NNN       |





# Front Truck Court



#### INDUSTRIAL FACILITY FOR LEASE

6924 Orr Road, Charlotte, NC



### Location & travel

With **53% of the nation's population within a day's drive of the Charlotte region**, this property's location near the I-77 / I-485 interchange offers a perfect regional access point.





#### For more information:

Henry Lobb, SIOR

Principal 704 469 5964 henry.lobb@avisonyoung.com

**Colin Ferguson** 

Vice President 704 512 0139 colin.ferguson@avisonyoung.com