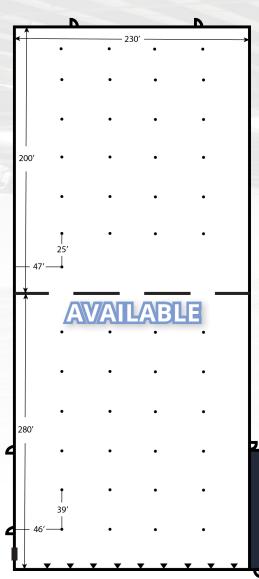

±116,978 SF Industrial Space

**Available for Lease** 

CHARLOTTE, NORTH CAROLINA

### INDUSTRIAL FACILITY FOR LEASE

6924 Orr Road, Charlotte, NC

This ±149,810 sf last mile, e-commerce industrial facility has ±116,978 sf available for lease. Located just north of the Central and Atando submarkets, this distribution facility offers a centrally located opportunity within the Charlotte market. The property is 3.5 miles from I-85 and has an auxiliary front lot which accommodates ±100 trailers.

## Property details

| Address:         | 6924 Orr Road                |
|------------------|------------------------------|
| Zoning:          | ML-1                         |
| Available SF:    | ±116,978 SF                  |
| Clear Height:    | 19' - 26'                    |
| Dock High Doors: | Nine (9) 8' x 9' Doors       |
| Drive-in Doors:  | One (1) 16' x 16' Door       |
| Wall Openings:   | Three (3) 12' x 16' Openings |
| Sprinkler:       | Wet                          |
| Trailer Parking: | ±1.2 AC                      |
| Lease Rate:      | \$6.95 - \$7.25/SF NNN       |