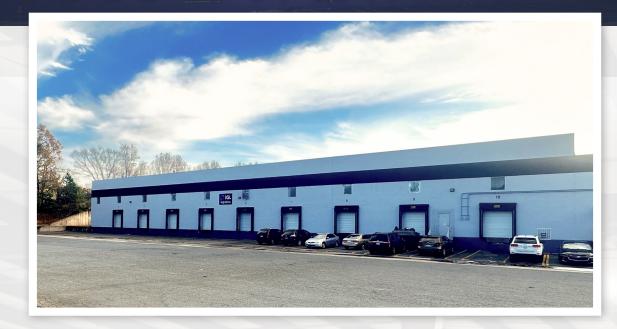

±116,978 SF Industrial Space

**Available for Lease** 

CHARLOTTE, NORTH CAROLINA



### INDUSTRIAL FACILITY FOR LEASE

6924 Orr Road, Charlotte, NC





This ±149,810 sf last mile, e-commerce industrial facility has ±116,978 sf available for lease. Located just north of the Central and Atando submarkets, this distribution facility offers a centrally located opportunity within the Charlotte market. The property is 3.5 miles from I-85 and has an auxiliary front lot which accommodates ±100 trailers.



## Property details

| Address:         | 6924 Orr Road                |
|------------------|------------------------------|
| Zoning:          | ML-1                         |
| Available SF:    | ±116,978 SF                  |
| Clear Height:    | 19' - 26'                    |
| Dock High Doors: | Nine (9) 8' x 9' Doors       |
| Drive-in Doors:  | One (1) 16' x 16' Door       |
| Wall Openings:   | Three (3) 12' x 16' Openings |
| Sprin