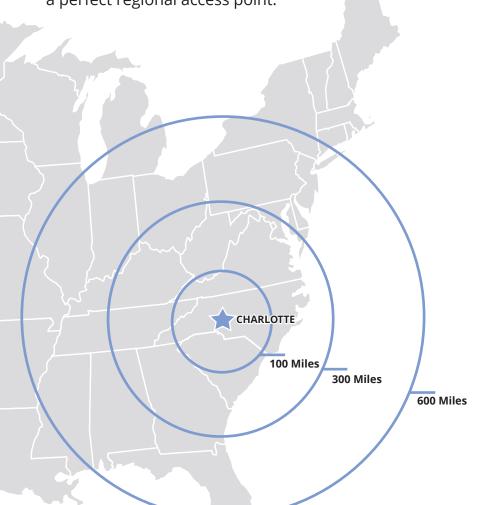

### Location & travel

With **53% of the nation's population within a day's drive of the Charlotte region**, this property's location near the I-77 / I-485 interchange offers a perfect regional access point.