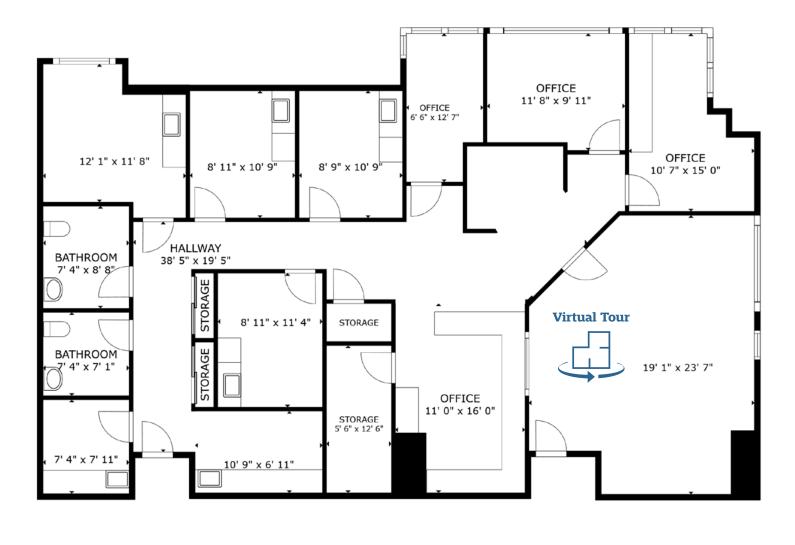

#### Second Floor

- SUITE SIZE DESCRIPTION
- Suite 240 2,599 SF Ready to go medical space