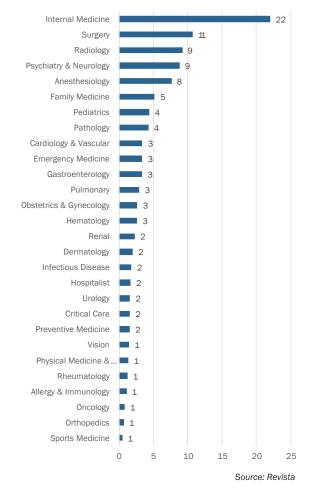

### Physician Need by Specialty

The graph below highlights the number of full-time physicians (FTE) for each specialty in need.