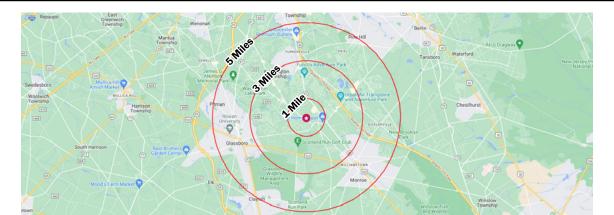

#### Health Care Market Analysis

Welltower analyzed the market within in a 5 mile radius of the property as shown on the map below.

239 Hurffville-Crosskeys Road, Sewell, NJ

| POPULATION          | 1 MILE    | 3 MILES   | 5 MILES   |
|---------------------|-----------|-----------|-----------|
| Total population    | 5,236     | 56,286    | 150,762   |
| Median age          | 41.4      | 40.3      | 39.1      |
| Median age (Male)   | 41.2      | 38.3      | 37.5      |
| Median age (Female) | 41.4      | 40.9      | 40.4      |
| HOUSEHOLDS & INCOME | 1 MILE    | 3 MILES   | 5 MILES   |
| Total households    | 2,007     | 21,264    | 56,901    |
| # of persons per HH | 2.6       | 2.6       | 2.6       |
| Average HH income   | \$120,420 | \$105,463 | \$98,560  |
| Average house value | \$284,310 | \$236,217 | \$219,789 |
| ETHNICITY (%)       | 1 MILE    | 3 MILES   | 5 MILES   |
| Hispanic            | 6.1%      | 7.6%      | 8.1%      |
| <b>RACE (%)</b>     | 1 MILE    | 3 MILES   | 5 MILES   |
| White               | 84.5%     | 77.5%     | 72.0%     |
| Black               | 10.1%     | 14.8%     | 18.3%     |
| Asian               | 1.9%      | 2.5%      | 3.3%      |
| Hawaiian            | 0.0%      | 0.0%      | 0.0%      |
| American Indian     | 0.1%      | 0.3%      | 0.2%      |
| Other               | 0.8%      | 1.5%      | 2.0%      |