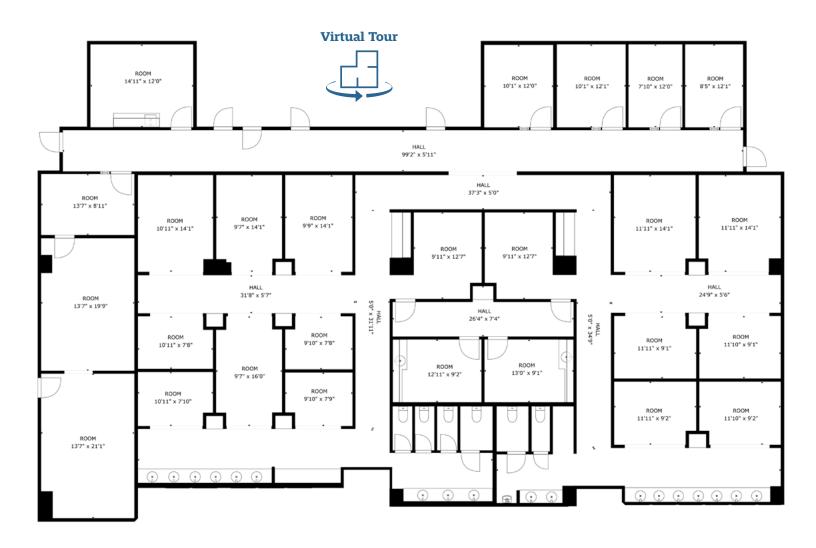

#### Second Floor

| SUITE     | SIZE      | DESCRIPTION                                             |
|-----------|-----------|---------------------------------------------------------|
| Suite 220 | 4,864 SF  | Former Cardiac Rehab space                              |
| Suite 230 | 10,247 SF | Fully customizable space. Currently in shell condition. |
| Suite 235 | 2,031 SF  | Former conference center                                |
| Suite 240 | 2,599 SF  | Ready to go medical space                               |
| Suite 250 | 7,271 SF  | Recently updated clinical space.                        |
| Suite 255 | 1,163 SF  | Fully customizable space. Currently in shell condition. |
| Suite 270 | 3,887 SF  | Fully customizable space. Currently in shell condition. |

#### Second Floor

- SUITE SIZE DESCRIPTION
- Suite 220 4,864 SF Former Cardiac Rehab space

For more information, please contact:
Dan Moller
Tom Humm

 Dan Moller
 Tom Hummel

 dmoller@geisrealty.com
 thummel@geisrealty.com

#### Second Floor

Suite 230 10,247 SF Fully customizable space. Currently in shell condition.

239 Hurffville-Crosskeys Road, Sewell, NJ

#### Second Floor

- SUITE SIZE DESCRIPTION
- Suite 235 2,031 SF Former conference center

For more information, please contact: Dan Moller Tom Hummel

dmoller@geisrealty.com thummel@geisrealty.com 215.701.0722 215.568.2505

#### Second Floor

- SUITE SIZE DESCRIPTION
- Suite 240 2,599 SF Ready to go medical space

#### Second Floor

| SUITE | SIZE | DESCRIPTION |
|-------|------|-------------|
|       |      |             |

Suite 255 1,163 SF Fully customizable space. Currently in shell condition.

**Virtual Tour** 

#### Second Floor

| SUITE     | SIZE     | DESCRIPTION                                             |
|-----------|----------|---------------------------------------------------------|
| Suite 270 | 3,887 SF | Fully customizable space. Currently in shell condition. |