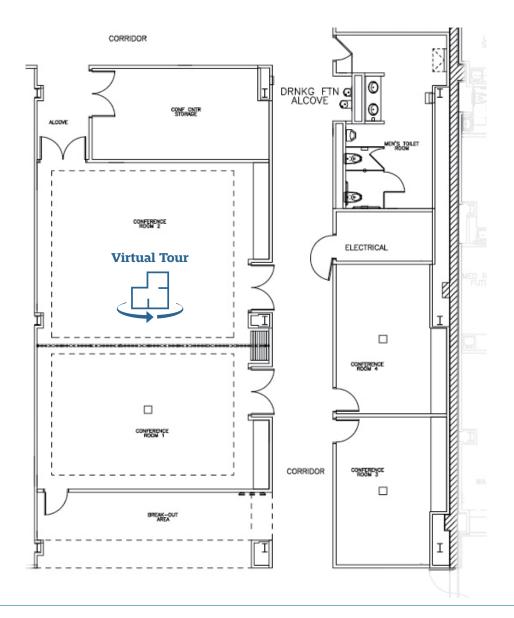

#### Second Floor

- SUITE SIZE DESCRIPTION
- Suite 235 2,031 SF Former conference center

For more information, please contact: Dan Moller Tom Hummel

dmoller@geisrealty.com thummel@geisrealty.com 215.701.0722 215.568.2505