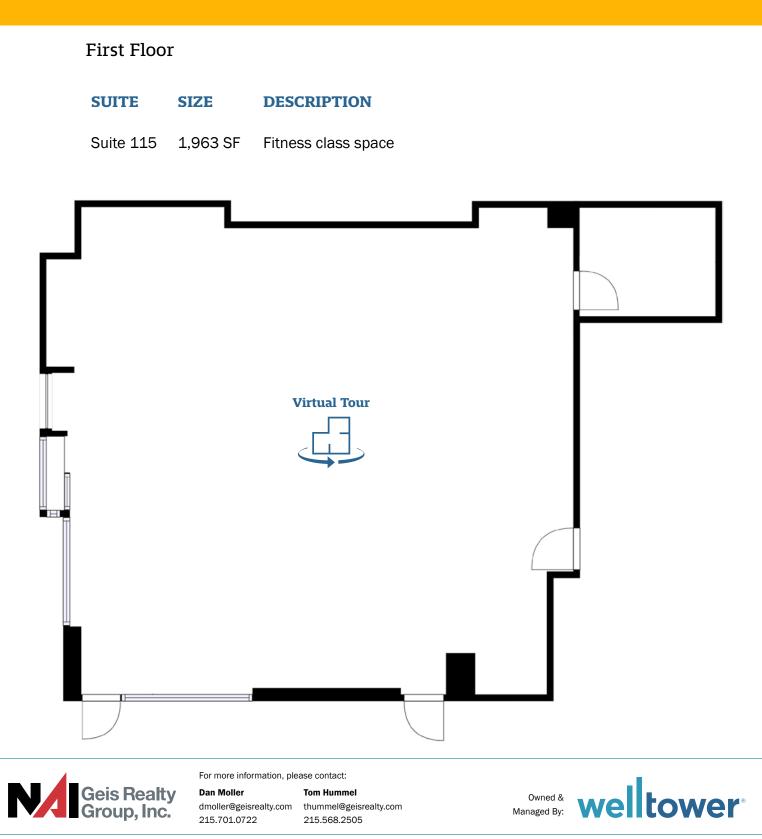

#### First Floor

| SUITE     | SIZE     | DESCRIPTION                                                                                 |
|-----------|----------|---------------------------------------------------------------------------------------------|
| Suite 105 | 4,431 SF | 2nd generation space                                                                        |
| Suite 115 | 1,963 SF | Retail or Class room space                                                                  |
| Suite 120 | 2,010 SF | Former Child Care Space                                                                     |
| Suite 150 | 5,084 SF | Fully customizable space. Currently in shell condition.<br>With small retail pharmacy space |

#### First Floor

- SUITE SIZE DESCRIPTION
- Suite 120 2,010 SF Former Child Care Space