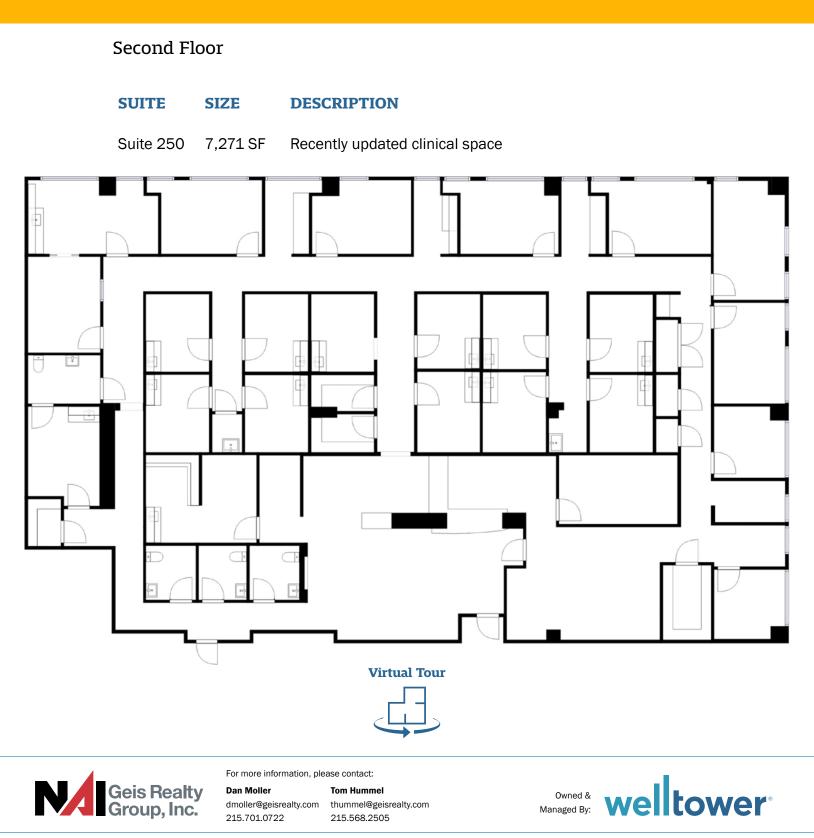

#### Second Floor

| SUITE     | SIZE      | DESCRIPTION                                             |
|-----------|-----------|---------------------------------------------------------|
| Suite 220 | 4,864 SF  | Former Cardiac Rehab space                              |
| Suite 230 | 10,247 SF | Fully customizable space. Currently in shell condition. |
| Suite 235 | 2,031 SF  | Former conference center                                |
| Suite 240 | 2,599 SF  | Ready to go medical space                               |
| Suite 250 | 7,271 SF  | Recently updated clinical space.                        |
| Suite 255 | 1,163 SF  | Fully customizable space. Currently in shell condition. |
| Suite 270 | 3,887 SF  | Fully customizable space. Currently in shell condition. |

#### Second Floor

| SUITE | SIZE | DESCRIPTION |
|-------|------|-------------|
|       |      |             |

Suite 255 1,163 SF Fully customizable space. Currently in shell condition.

**Virtual Tour** 