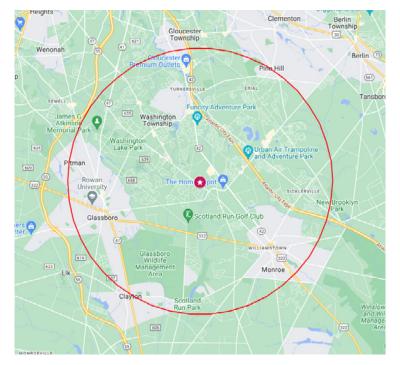

#### Health Care Market Analysis

Welltower analyzed the market within in a 5 mile radius of the property as shown on the map below.