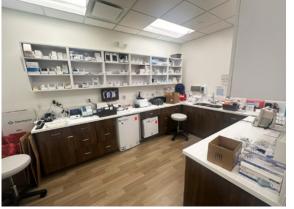

- Waiting area/check-in
- 6 Exams rooms with sinks
- 5 Consult rooms
- 2 Quiet rooms
- Break room
- Clean storage room
- Lab

- EVS Room
- IT Room
- Practice Manager Private Office
- Open Workstations for staff/profivders
- Controlled access with back door provider access
- 3 ADA Restrooms