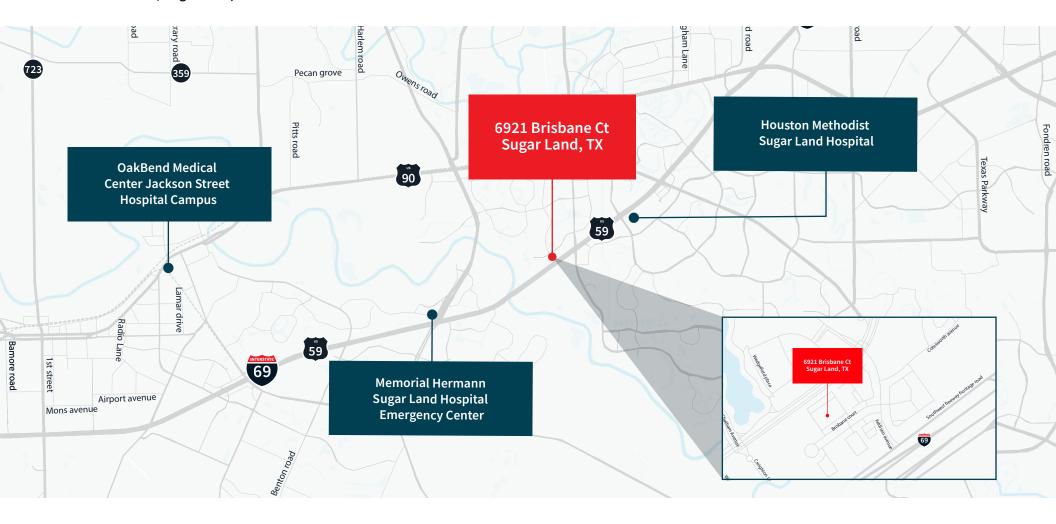

# For sublease

6921 Brisbane Ct | Sugar Land, TX Suite 260

View Virtual Tour ▶



## Property details

- Class A 2nd generation medical space for lease
- In the heart of Telfair in Sugar Land, TX
- 5,185 SF
- Term: through March 1, 2030
- Availability is August 1, 2024
- Professional medical office, health center specializing in primary care



- Waiting area/check-in
- 6 Exams rooms with sinks
- 5 Consult rooms
- 2 Quiet rooms
- Break room
- Clean storage room
- Lab

- EVS Room
- IT Room
- Practice Manager Private Office
- Open Workstations for staff/profivders
- Controlled access with back door provider access
- 3 ADA Restrooms

### 6921 Brisbane Ct / Sugar Land, TX













©2024 Jones Lang LaSalle Brokerage, Inc. All rights reserved.

#### 6921 Brisbane Ct / Sugar Land, TX



## Demographics

384,210 population

**2.9** average household size

\$89,063
median household
income

35.9 median age

60% commerical insurance

**47%** bachelor's/grad /prof degree





JLL

Madeline Gregory Cleary madeline.cleary@jll.com +1 713 829 0586 Walker Pennington
walker.pennington@jll.com
+1 832 978 4271

Although information has been obtained from sources deemed reliable, JLL does not make any guarantees, warranties or representations, express or implied, as to the completeness or accuracy as to the information contained herein. Any projections, opinions, assumptions or estimates used are for example only. There may be differences between projected and actual results, and those differences may be material. JLL does not accept any liability for any loss or damage suffered by a