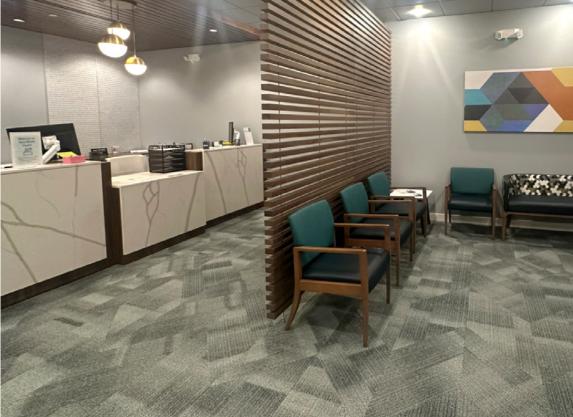

## Property details

- Class A 2nd generation medical space for lease
- In the heart of Telfair in Sugar Land, TX
- 5,185 SF
- Term: through March 1, 2030
- Availability is August 1, 2024
- Professional medical office, health center specializing in primary care

- Waiting area/check-in
- 6 Exams rooms with sinks
- 5 Consult rooms
- 2 Quiet rooms
- Break room
- Clean storage room
- Lab

- EVS Room
- IT Room
- Practice Manager Private Office
- Open Workstations for staff/profivders
- Controlled access with back door provider access
- 3 ADA Restrooms