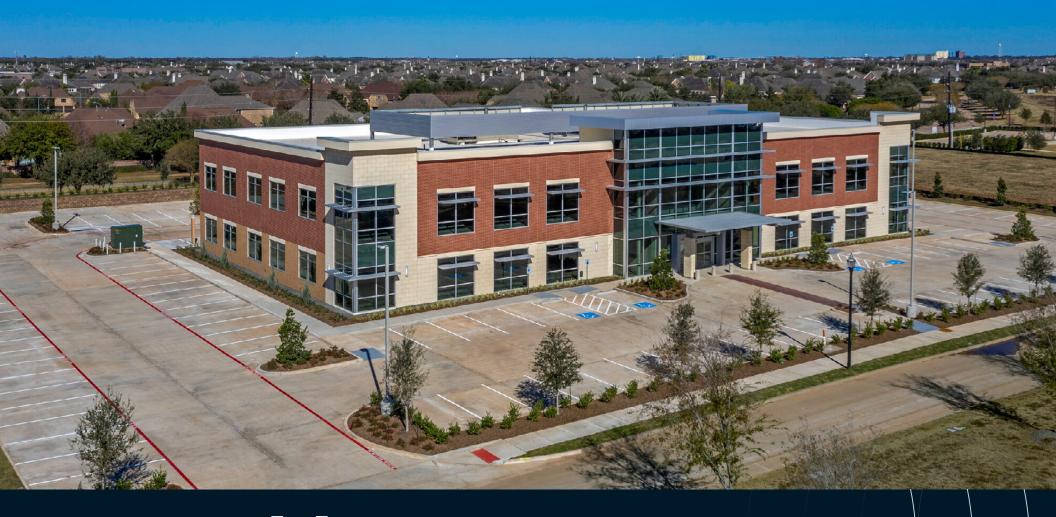

# For sublease

6921 Brisbane Ct | Sugar Land, TX Suite 260

View Virtual Tour ▶

## Property details

- Class A 2nd generation medical space for lease
- In the heart of Telfair in Sugar Land, TX
- 5,185 SF
- Term: through March 1, 2030
- Availability is August 1, 2024
- Professional medical office, health center specializing in primary care