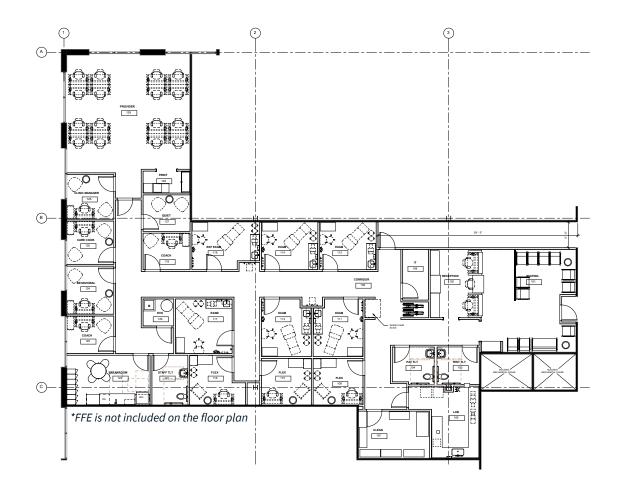

- Waiting area/check-in
- 6 Exams rooms with sinks
- 5 Consult rooms
- 2 Quiet rooms
- Break room
- Clean storage room
- Lab

- EVS Room
- IT Room
- Practice Manager Private Office
- Open Workstations for staff/profivders
- Controlled access with back door provider access
- 3 ADA Restrooms