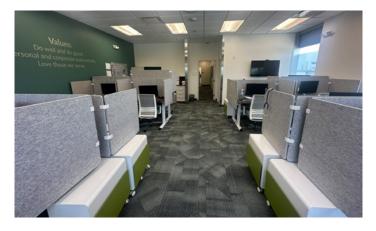

- Waiting area/check-in
- 6 Exams rooms with sinks
- 5 Consult rooms
- 2 Quiet rooms
- Break room
- Clean storage room
- Lab

- EVS Room
- IT Room
- Practice Manager Private Office
- Open Workstations for staff/profivders
- Controlled access with back door provider access
- 3 ADA Restrooms