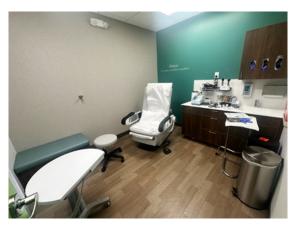

- Waiting area/check-in
- 6 Exams rooms with sinks
- 5 Consult rooms
- 2 Quiet rooms
- Break room
- Clean storage room
- Lab

- EVS Room
- IT Room
- Practice Manager Private Office
- Open Workstations for staff/profivders
- Controlled access with back door provider access
- 3 ADA Restrooms