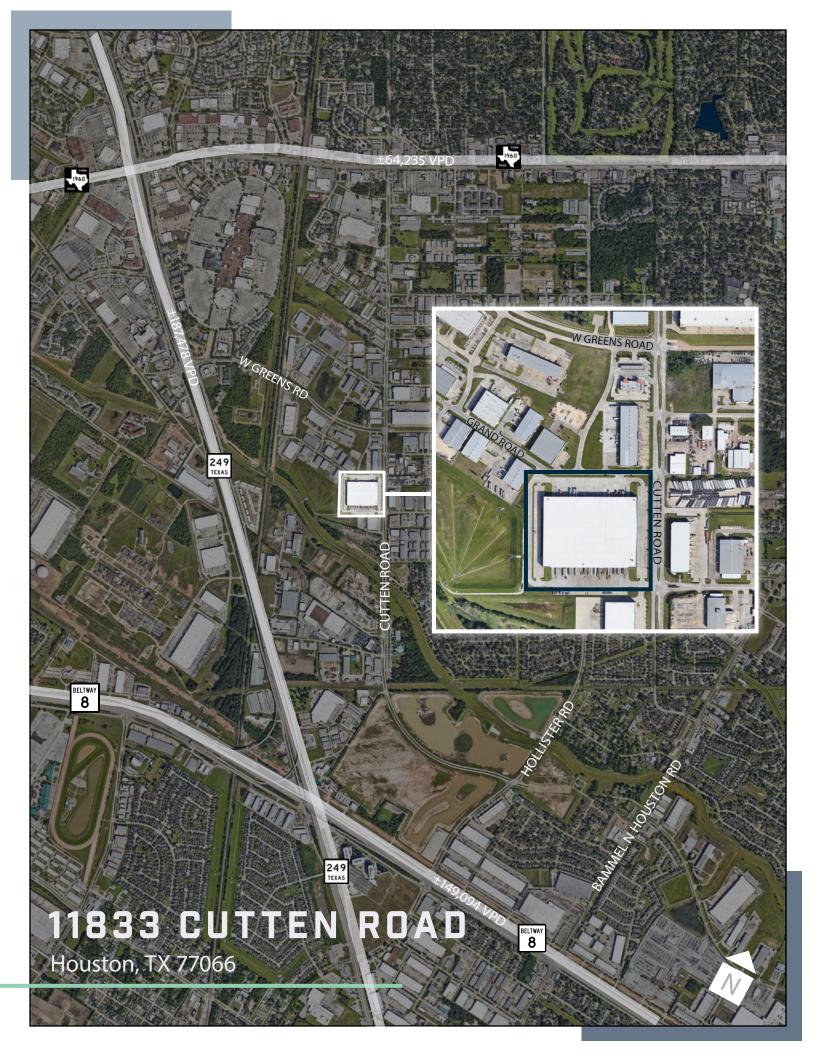

#### CUTTEN ROAD DISTRIBUTION CENTER

11833 CUTTEN ROAD Houston | TX | 77066

EASY ACCESS TO HWY 249 AND BELTWAY 8

> AMPLE TRAILER AND CAR PARKS

PRIME NORTHWEST HOUSTON LOCATION

ABILITY TO FENCE AND SECURE TRUCK COURT