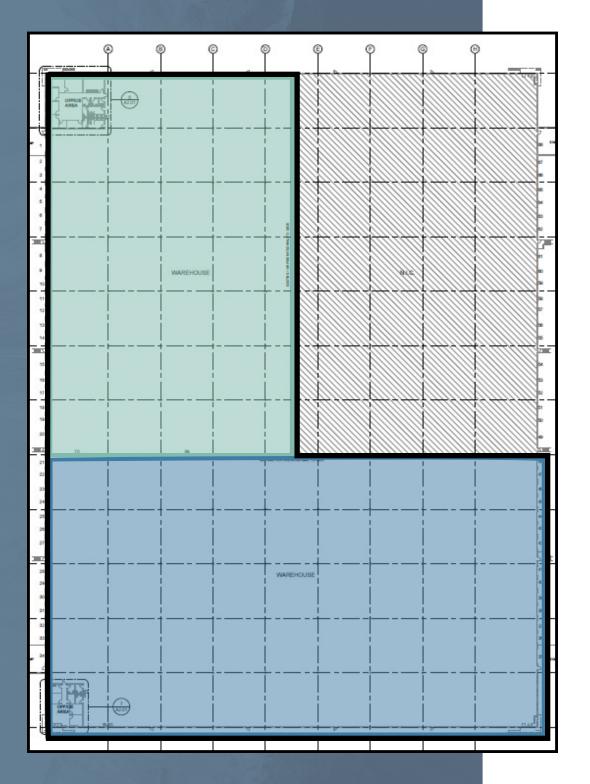

## CBRE DIVISIBILITIES

#### 85,540 SF to 207,740 SF

AVAILABLE SF 207,740 SF

OFFICE SF 4,456 SF

WAREHOUSE SF 202,784 SF

dock doors 45

> RAMPS 3

AVAILABLE SF 85,540 SF

OFFICE SF 2,968 SF

WAREHOUSE SF 82,272 SF

dock doors

ramps 1

OPTION 3

AVAILABLE SF 122,200 SF

> OFFICE SF 1,488 SF

WAREHOUSE SF 120,712 SF

DOCK DOORS

RAMPS

2

## SITE PLAN

293,280 SF TOTAL | CUTTEN ROAD DISTRIBUTION CENTER