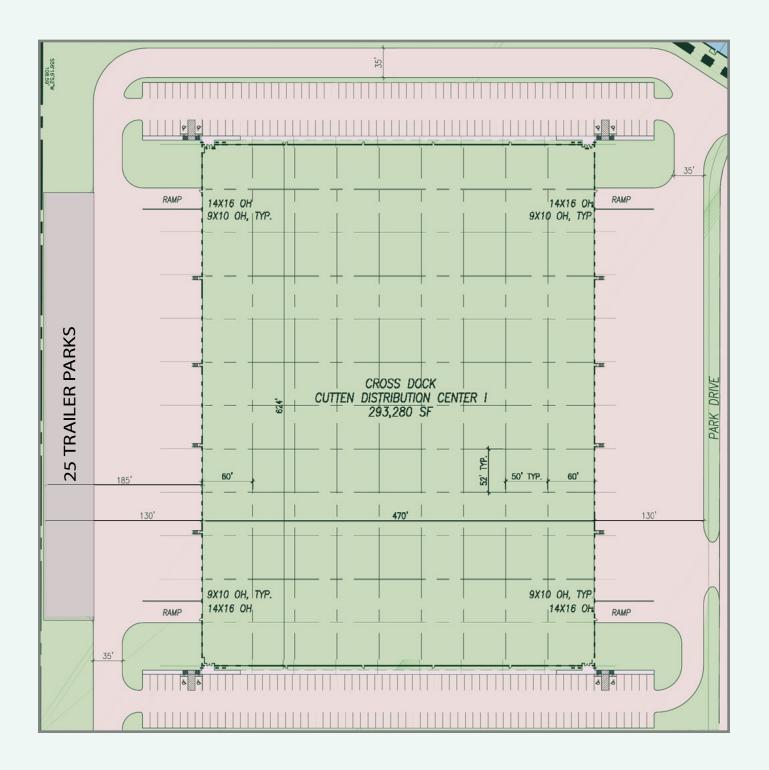

## SITE PLAN

293,280 SF TOTAL | CUTTEN ROAD DISTRIBUTION CENTER

# 293,280 SF AVAILABLE

- 293,280 SF Total
- ±10,072 SF Office
- 64 Dock-High Doors
- 4 Drive-In Ramps
- 32' Clear Height
- ESFR Sprinklers
- 50' x 52' Column Spacing
- 130' Truck Court
- 25 Trailer Parks
- Ample Car Parks
- Contact Brokers for More Information