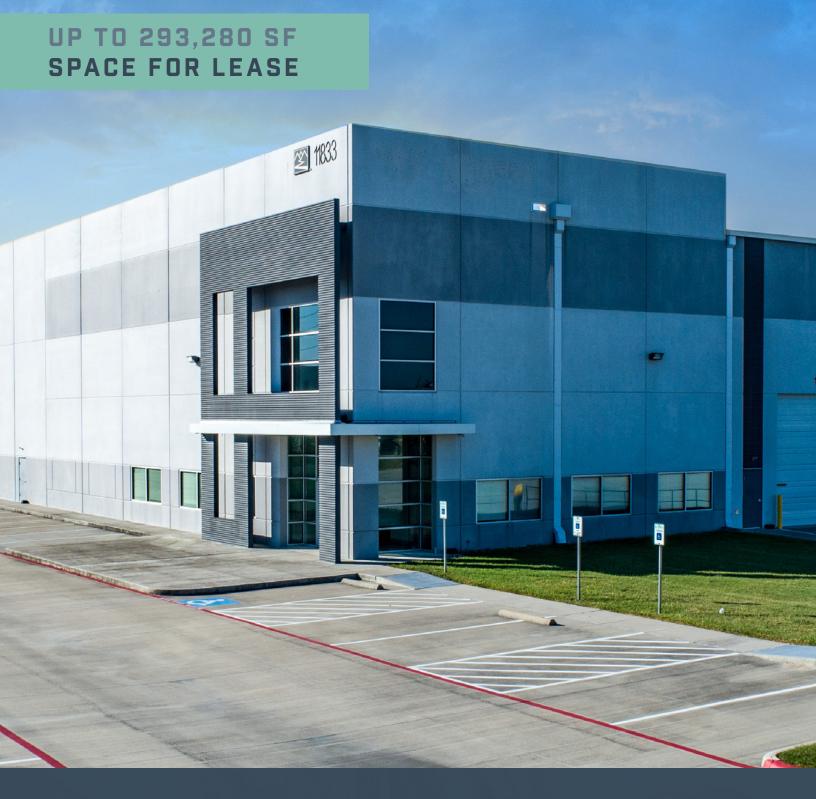

#### CUTTEN ROAD DISTRIBUTION CENTER

11833 CUTTEN ROAD Houston | TX | 77066

# 293,280 SF AVAILABLE

- 293,280 SF Total
- ±10,072 SF Office
- 64 Dock-High Doors
- 4 Drive-In Ramps
- 32' Clear Height
- ESFR Sprinklers
- 50' x 52' Column Spacing
- 130' Truck Court
- 25 Trailer Parks
- Ample Car Parks
- Contact Brokers for More Information