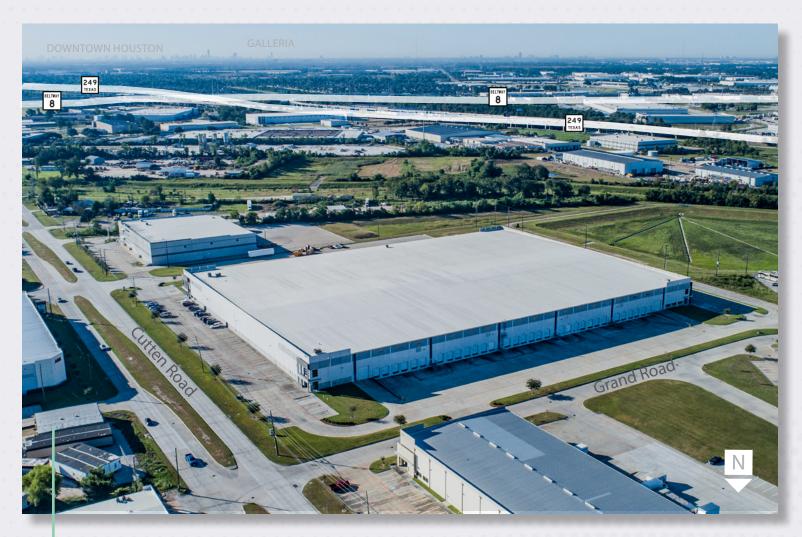

EASY ACCESS TO HWY 249 AND BELTWAY 8

> AMPLE TRAILER AND CAR PARKS

PRIME NORTHWEST HOUSTON LOCATION

ABILITY TO FENCE AND SECURE TRUCK COURT