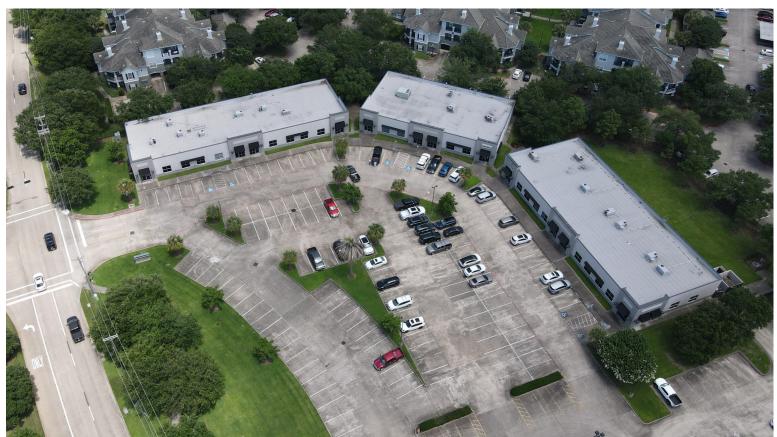

26,850 SF

MEDICAL OFFICE SPACE

# **Two Harbour Square**

3033 Marina Bay Drive | League City, TX 77573

#### **Building Information:**

- 26,850 SF Three Building Medical Office Complex
- Located between I-45 and Highway 146
- .5 miles from South Shore Harbour Resort and Conference Center
- 3 miles from Kemah Boardwalk
- 15 minutes from University of Houston-Clear Lake, HCA Houston Healthcare Clear Lake, and Houston Methodist Clear Lake Hospital