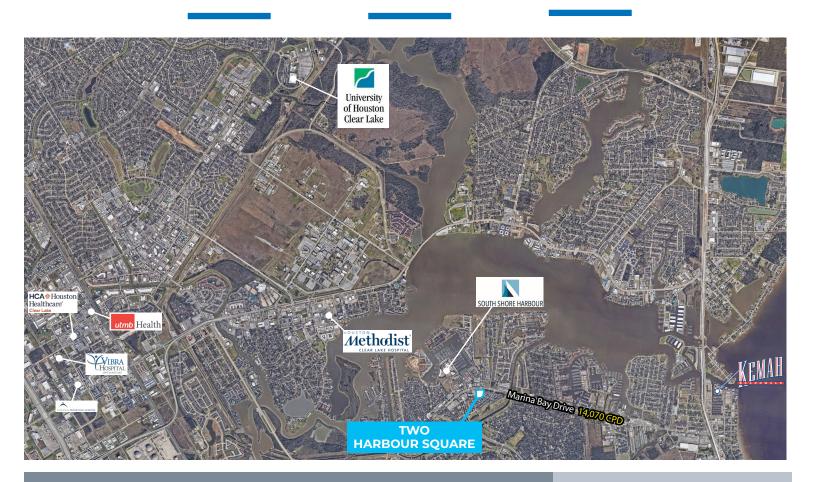

#### **Building Information:**

- 26,850 SF Three Building Medical Office Complex
- Located between I-45 and Highway 146
- .5 miles from South Shore Harbour Resort and Conference Center
- 3 miles from Kemah Boardwalk
- 15 minutes from University of Houston-Clear Lake, HCA Houston Healthcare Clear Lake, and Houston Methodist Clear Lake Hospital

## **Two Harbour Square**

3033 Marina Bay Drive | League City, TX 77573

# The League City Area