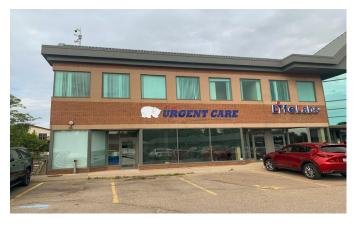

#### **PROPERTY FEATURES**

- Medical office units boasting a lot of natural light available for lease at the Victoria-Westmount Centre situated at the signalized intersection of Westmount Road and Victoria Street South.
- Finished space that can easily be converted to another office, service or select retail use.
- Excellent building fascia signage opportunity.
- Drive-up parking with direct access.
- Abundant parking available on site with excellent access and a strong tenant mix including restaurants, services and medical offices
- CR-2 / MIX 3 Zoning