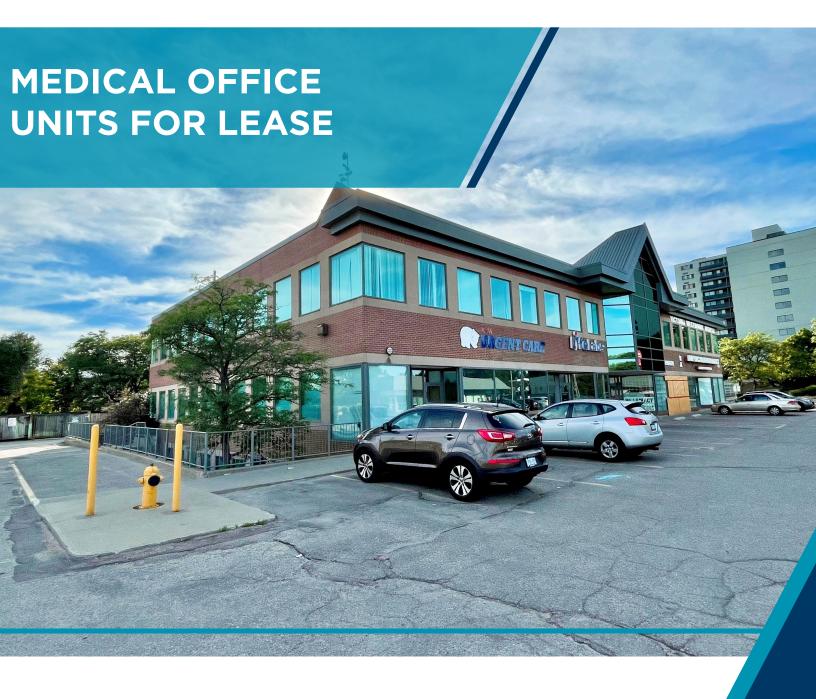

# VICTORIA-WESTMOUNT CENTRE

751 VICTORIA STREET S, KITCHENER, ON

#### **PROPERTY FEATURES**

- Medical office units boasting a lot of natural light available for lease at the Victoria-Westmount Centre situated at the signalized intersection of Westmount Road and Victoria Street South.
- Finished space that can easily be converted to another office, service or select retail use.
- Excellent building fascia signage opportunity.
- Drive-up parking with direct access.
- Abundant parking available on site with excellent access and a strong tenant mix including restaurants, services and medical offices
- CR-2 / MIX 3 Zoning