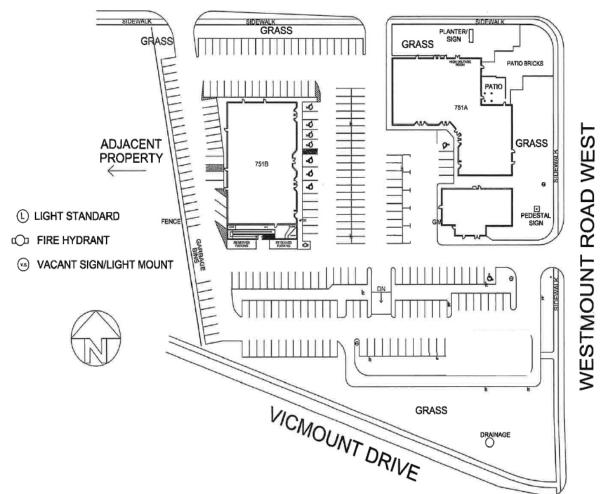

# VICTORIA-WESTMOUNT CENTRE

751 VICTORIA STREET S, KITCHENER, ON

#### **PROPERTY FEATURES**

- Medical office units boasting a lot of natural light available for lease at the Victoria-Westmount Centre situated at the signalized intersection of Westmount Road and Victoria Street South.
- Finished space that can easily be converted to another office, service or select retail use.
- Excellent building fascia signage opportunity.
- Drive-up parking with direct access.
- Abundant parking available on site with excellent access and a strong tenant mix including restaurants, services and medical offices
- CR-2 / MIX 3 Zoning