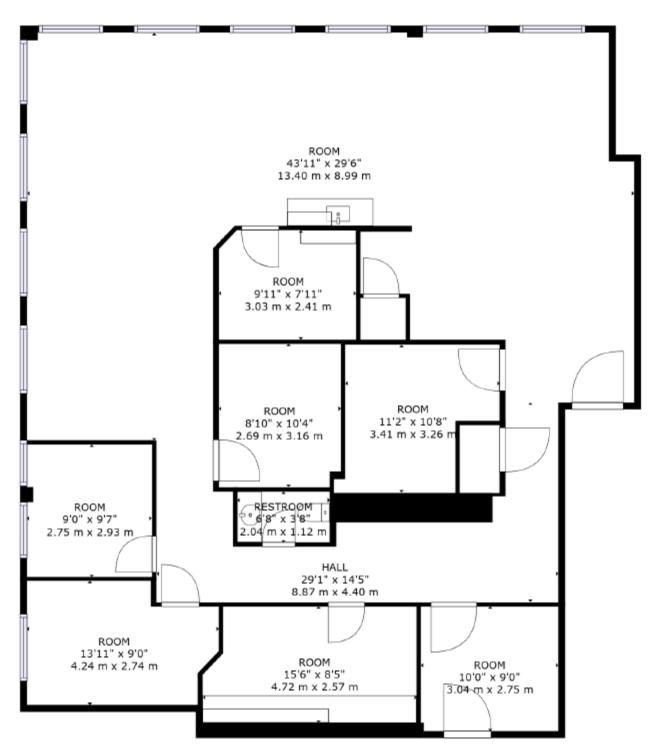

| UNIT | SF    | PRICE PSF NET | TMI (2022) |
|------|-------|---------------|------------|
| B103 | 3,900 | \$8.00        | \$16.00    |
| 200  | 2,421 | \$14.00       | \$16.00    |
| 101  | 1,007 | \$18.00       | \$16.00    |