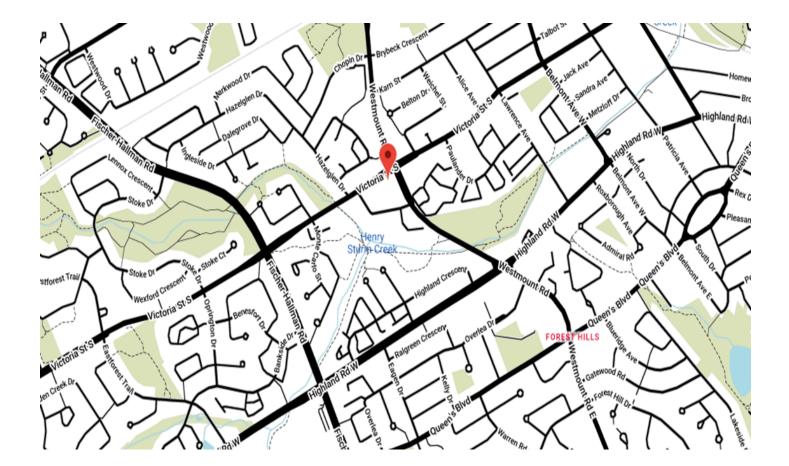

#### **PROPERTY FEATURES**

- Medical office units boasting a lot of natural light available for lease at the Victoria-Westmount Centre situated at the signalized intersection of Westmount Road and Victoria Street South.
- Finished space that can easily be converted to another office, service or select retail use.
- Excellent building fascia signage opportunity.
- Drive-up parking with direct access.
- Abundant parking available on site with excellent access and a strong tenant mix including restaurants, services and medical offices
- CR-2 / MIX 3 Zoning