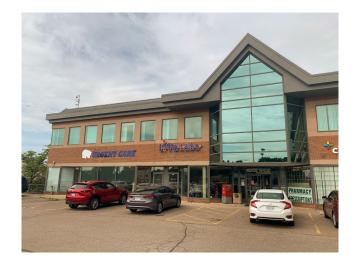

# VICTORIA-WESTMOUNT CENTRE

751 VICTORIA STREET S, KITCHENER, ON

#### **PROPERTY FEATURES**

- Medical office units boasting a lot of natural light available for lease at the Victoria-Westmount Centre situated at the signalized intersection of Westmount Road and Victoria Street South.
- Finished space that can easily be converted to another office, service or select retail use.
- Excellent building fascia signage opportunity.
- Drive-up parking with direct access.
- Abundant parking available on site with excellent access and a strong tenant mix including restaurants, services and medical offices
- CR-2 / MIX 3 Zoning