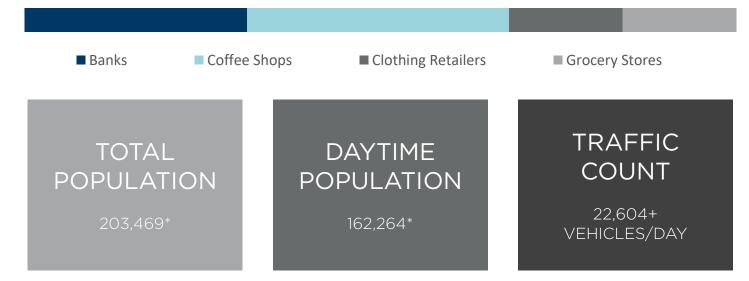

ting a lot of natural light available for lease at the Victoria-Westmount Centre situated at the signalized intersection of Westmount Road and Victoria Street South.
- Finished space that can easily be converted to another office, service or select retail use.
- Excellent building fascia signage opportunity.
- Drive-up parking with direct access.
- Abundant parking available on site with excellent access and a strong tenant mix including restaurants, services and medical offices
- CR-2 / MIX 3 Zoning

| UNIT | SF    | PRICE PSF NET | TMI (2022) |
|------|-------|---------------|------------|
| B103 | 3,900 | \$8.00        | \$16.00    |
| 200  | 2,421 | \$14.00       | \$16.00    |
| 101  | 1,007 | \$18.00       | \$16.00    |













#### **RETAIL LANDSCAPE (\*WITHIN 5 KM RADIUS)**





#### **UNIT 200**





Virtual Tour Unit 200









**UNIT 200** 



FLOOR 1



### **UNIT 101**







## **UNIT B103**





Virtual Tour Unit B103





VICTORIA STREET SOUTH







For more information, please contact:

**Ryan Kaitting** Sales Representative, Senior Vice President +1 519 804 4339 <u>ryan.kaitting@cushwakewr.com</u>

Cushman & Wakefield Waterloo Region Ltd., Brokerage 4295 King Street East, Suite 401 Kitchener, ON N2P OC6 Phone: 519-585-2200 | Fax: 519-650-5250 cushwakewr.com

Cushman & Wakefield Waterloo Region Ltd. copyright 2024. No warranty or representation, express or implied, is made to the accuracy or completeness of the information contained herein, and same is submitted subject to errors, omissions, change of price, rental or other conditions, withdrawal w