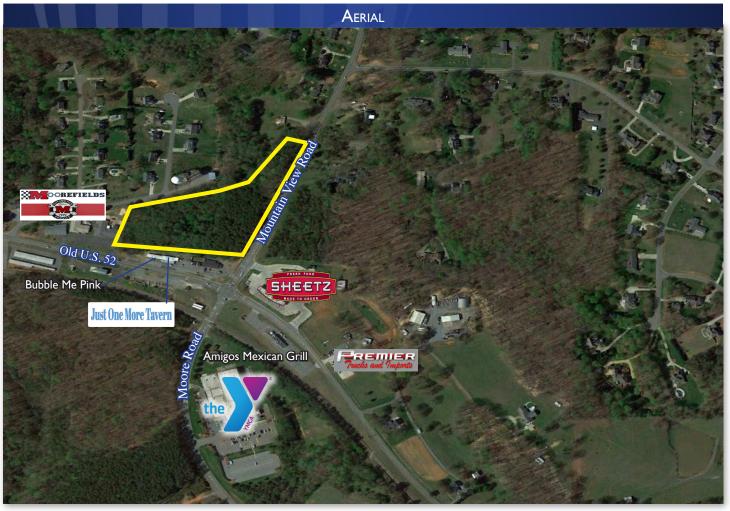

Great opportunity for development in King, NC. This property is conveniently located on Mountain View Road and is across the street from Sheetz.

| lmi      | 3mi      | 5mi      |
|----------|----------|----------|
| 2,382    | 14,987   | 25,430   |
| 906      | 6,215    | 10,848   |
| \$67,702 | \$63,730 | \$64,217 |

## 0 Mountain View Road | King, NC 27021

## → 7.03± ac

- Development opportunity
- Conveniently located
- Across from Sheetz
- > Sales Price: \$915,000.00

No warranty or representation (express or implied) is made as to the accuracy or completeness of the information set forth herein. All information is submitted subject to errors, omissions, change of price, prior lease or sale, and withdrawal without notice. All marketing material produced by the Meridian Realty Group is proprietary. Any reproduction is expressly prohibited.