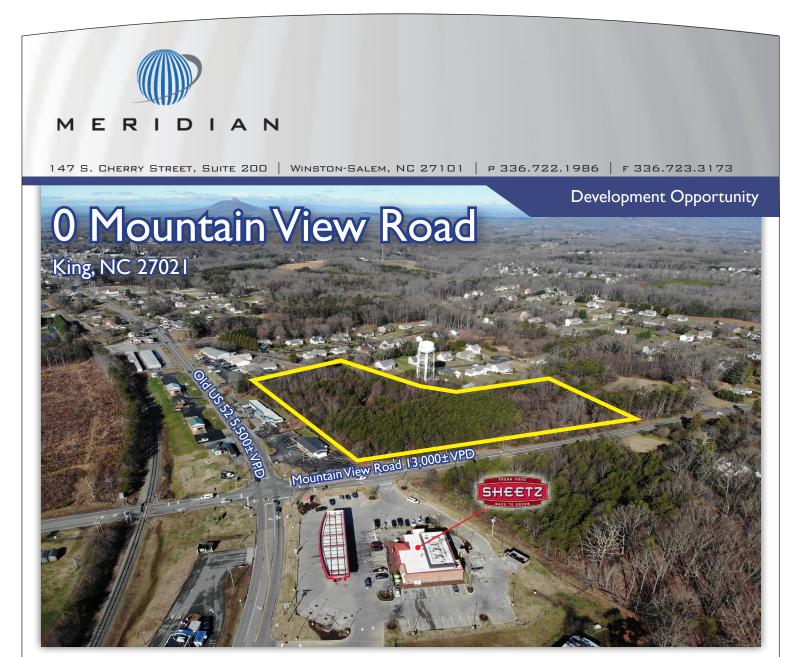

Great opportunity for development in King, NC. This property is conveniently located on Mountain View Road and is across the street from Sheetz.

| lmi      | 3mi      | 5mi      |
|----------|----------|----------|
| 2,382    | 14,987   | 25,430   |
| 906      | 6,215    | 10,848   |
| \$67,702 | \$63,730 | \$64,217 |

## 0 Mountain View Road | King, NC 27021

## → 7.03± ac

- Development opportunity
- Conveniently located
- Across from Sheetz
- > Sales Price: \$915,000.00

No warranty or representation (express or implied) is made as to the accuracy or completeness of the information set forth herein. All information is submitted subject to errors, omissions, change of price, prior lease or sale, and withdrawal without notice. All marketing material produced by the Meridian Realty Group is proprietary. Any reproduction is expressly prohibited.