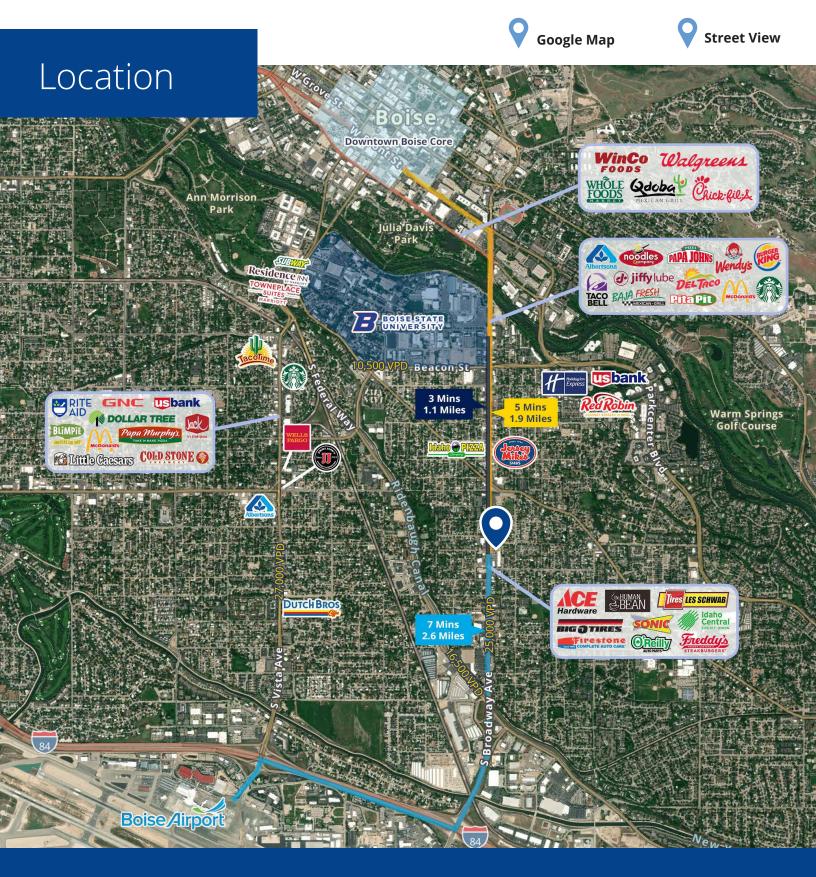

#### Highlights:

- Retail and service retail space available for lease
- · Located on Broadway near Boise State University
- Great Demographics
- Pylon signage available
- · Creative landlord ready to make deals
- Strong traffic counts of 25,000 VPD

#### Demographics

|                | 1 Miles  | 3 Miles  | 5 Miles   |
|----------------|----------|----------|-----------|
| Population     | 16,375   | 81,521   | 151,847   |
| Households     | 7,715    | 37,066   | 65,959    |
| Avg. HH Income | \$80,061 | \$98,821 | \$105,775 |