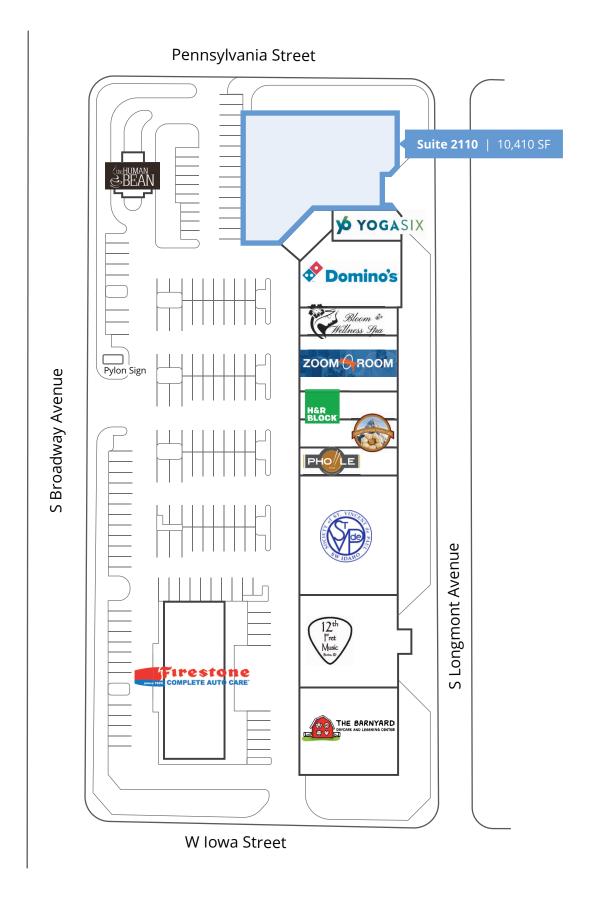

### Space Available

| Suite | Size      | Rate            |
|-------|-----------|-----------------|
| 2110  | 10,410 SF | \$12.00 psf nnn |

## Site Plan

755 West Front Street, Suite 300 Boise, Idaho 83702 208 345 9000 colliers.com/idaho