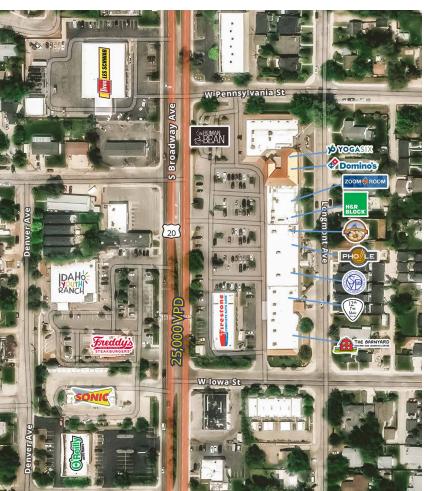

## Site Plan

755 West Front Street, Suite 300 Boise, Idaho 83702 208 345 9000 colliers.com/idaho

#### Highlights:

- Retail and service retail space available for lease
- · Located on Broadway near Boise State University
- Great Demographics
- Pylon signage available
- · Creative landlord ready to make deals
- Strong traffic counts of 25,000 VPD