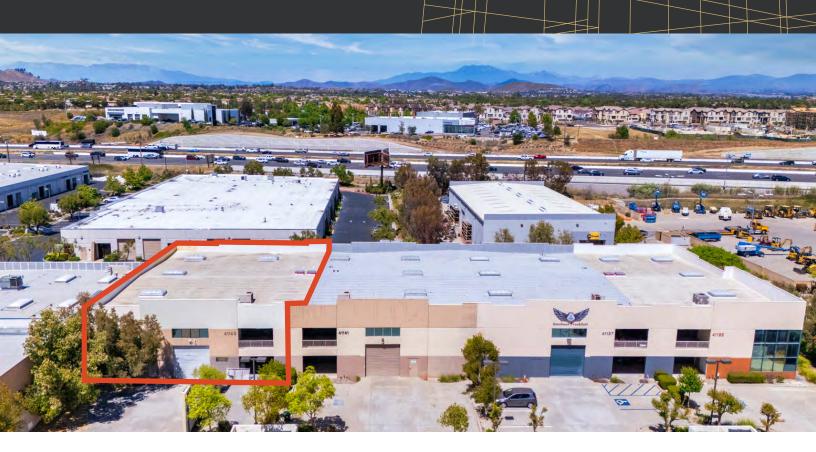

## INDUSTRIAL FOR LEASE

41145 RAINTREE CT, MURRIETA, CA

## ±5,968 SF Two-Story, End-Cap Warehouse Unit For Lease

Open loft area with ±300 SF outdoor covered balcony

±900 SF fully secured yard with drive-through access

2 grade level doors (12' x 14')

200 amps, 120-280 volts, 3 PH