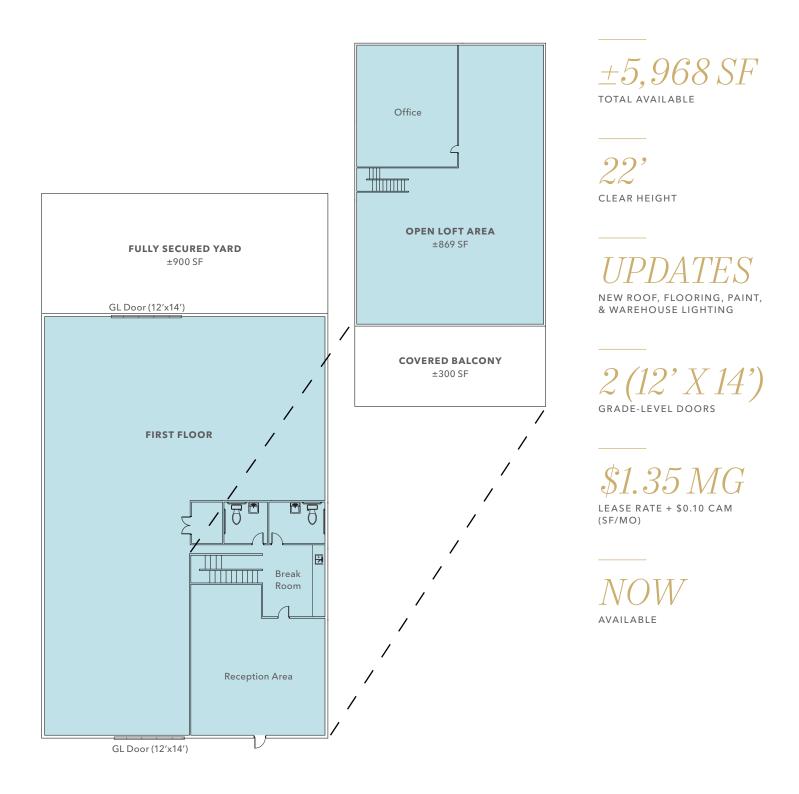

## ±5,968 SF Two-Story, End-Cap Warehouse Unit For Lease

Open loft area with ±300 SF outdoor covered balcony

±900 SF fully secured yard with drive-through access

2 grade level doors (12' x 14')

200 amps, 120-280 volts, 3 PH

10 parking spaces

22' minimum clear height

Skylights

Easy Access to Interstate 15 via Winchester Road

Updates include new roof, flooring, paint, and warehouse lighting