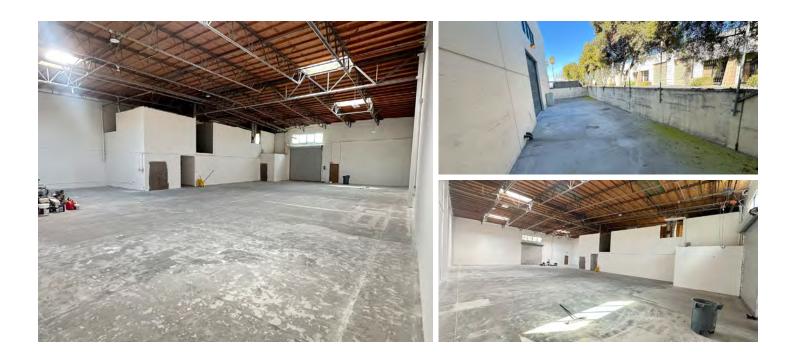

## ±5,968 SF Two-Story, End-Cap Warehouse Unit For Lease

Open loft area with ±300 SF outdoor covered balcony

±900 SF fully secured yard with drive-through access

2 grade level doors (12' x 14')

200 amps, 120-280 volts, 3 PH

10 parking spaces

22' minimum clear height

Skylights

Easy Access to Interstate 15 via Winchester Road

Updates include new roof, flooring, paint, and warehouse lighting