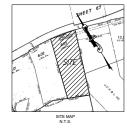

## **SURVEY**

- 1. VERTICAL AND HORIZONTAL DATUM IS ASSUMED
- 2. BENCHMARK ON 'B'-INLET FOUND IN THE SOUTHERLY RIGHT-OF-WAY OF OCEAN AVENUE: ELEVATION 99.68
- 3. TOTAL PARKING EQUALS 51 SPACES
- 5 NO ZONING REPORT PROVIDED
- 8 AND DESCRIBED PROPERTY IS LOCATED WITHIN M. MEER HAWNE A ZONG DESCRIMATION Y, POSSIBLE ZONG AS ON THE SAY.

### AS SURVEY LEGAL DESCRIPTION:

BEGINNING AT A POINT IN THE SOUTHERLY RIGHT-OF-WAY OF OCEAN AVENUE (A.K.A. N.J.S.H. ROUTE NO. 88) (49.5 FEET WIDE), SAID POINT BEING AT OCEAN COUNTY CENTERLINE STATION 154-88.89 AND 16.39 FEET RIGHT FROM THE CENTERLINE STATION AND FROM SAID BEGINNING POINT RUNNING, THENCE:

1) ALONG THE SOUTHERLY RIGHT-OF-WAY OF OCEAN AVENUE, ON A CURVE TO THE RIGHT HAVING A RADIUS OF 1129.76 FEET AND AN ARC LENGTH OF 188.04 FEET TO A POINT IN THE WESTERLY LINE OF BLOCK 669 LOT 10.01, THENCE;

2) ALONG THE WESTERLY LINE OF BLOCK 669 LOTS 10.01 AND 24, SOUTH 15" 34" 27" WEST 468.30 FEET TO A POINT IN THE NORTHERLY LINE OF BLOCK 1609 LOT 20. THENCE:

3) NORTH 70° 09' 10" WEST 163.00 FEET TO A POINT IN THE EASTERLY LINE OF BLOCK 669 LOT 6.02, THENCE;

4) NORTH 12" 29' 59" EAST 427.04 FEET TO THE POINT AND PLACE OF BEGINNING;

SAID ABOVE DESCRIBED TRACT OR PARCEL OF LAND CONTAINING WITHIN SAID BOUNDS 78,433 SQUARE FEET OF LAND (1.8008 ACRES), MORE OR LESS.