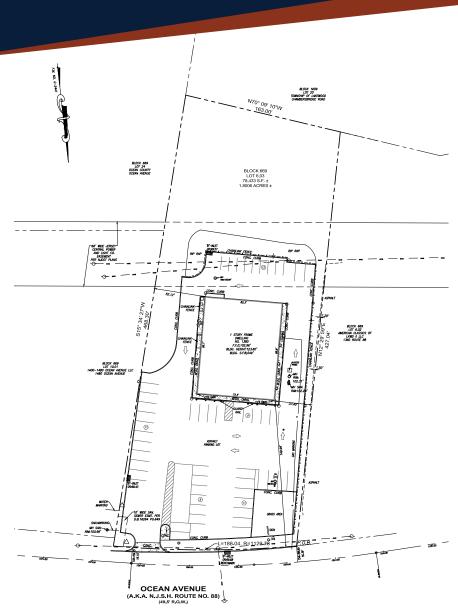

## **SURVEY**

- 1. VERTICAL AND HORIZONTAL DATUM IS ASSUMED
- 2. BENCHMARK ON 'B'-INLET FOUND IN THE SOUTHERLY RIGHT-OF-WAY OF OCEAN AVENUE: ELEVATION 99.68
- 3. TOTAL PARKING EQUALS 51 SPACES
- 5 NO ZONING REPORT PROVIDED
- 8 AND DESCRIBED PROPERTY IS LOCATED WITHIN M. MEER HAWNE A ZONG DESCRIMATION Y, POSSIBLE ZONG AS ON THE SAY.

### AS SURVEY LEGAL DESCRIPTION:

BEGINNING AT A POINT IN THE SOUTHERLY RIGHT-OF-WAY OF OCEAN AVENUE (A.K.A. N.J.S.H. ROUTE NO. 88) (49.5 FEET WIDE), SAID POINT BEING AT OCEAN COUNTY CENTERLINE STATION 154-88.89 AND 16.39 FEET RIGHT FROM THE CENTERLINE STATION AND FROM SAID BEGINNING POINT RUNNING, THENCE:

1) ALONG THE SOUTHERLY RIGHT-OF-WAY OF OCEAN AVENUE, ON A CURVE TO THE RIGHT HAVING A RADIUS OF 1129.76 FEET AND AN ARC LENGTH OF 188.04 FEET TO A POINT IN THE WESTERLY LINE OF BLOCK 669 LOT 10.01, THENCE;

2) ALONG THE WESTERLY LINE OF BLOCK 669 LOTS 10.01 AND 24, SOUTH 15" 34" 27" WEST 468.30 FEET TO A POINT IN THE NORTHERLY LINE OF BLOCK 1609 LOT 20. THENCE:

3) NORTH 70° 09' 10" WEST 163.00 FEET TO A POINT IN THE EASTERLY LINE OF BLOCK 669 LOT 6.02, THENCE;

4) NORTH 12" 29' 59" EAST 427.04 FEET TO THE POINT AND PLACE OF BEGINNING;

SAID ABOVE DESCRIBED TRACT OR PARCEL OF LAND CONTAINING WITHIN SAID BOUNDS 78,433 SQUARE FEET OF LAND (1.8008 ACRES), MORE OR LESS.