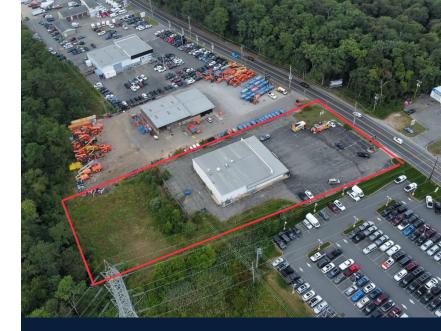

# PRIME LOCATION

Situated just off the **Garden State Parkway exit 91** on **RT 88**, near

all Auto dealerships, offering

excellent accessibility in a highly

sought-after area.

- Sale/Lease
- Block 669 Lot 6.03
- B4 Zone
- Auto Sales & Mechanic are Permitted uses
- Previously used as Liquor store

## **OVERVIEW**

8000+/- SQF BUILDING

10" DROPPED CEILING (16-20" BUILDING HEIGHT)

YEAR BUILT: 1998

ABUNDANCE OF PARKING

1.8 ACRES

3.3% SALES TAX- UEZ ZONE