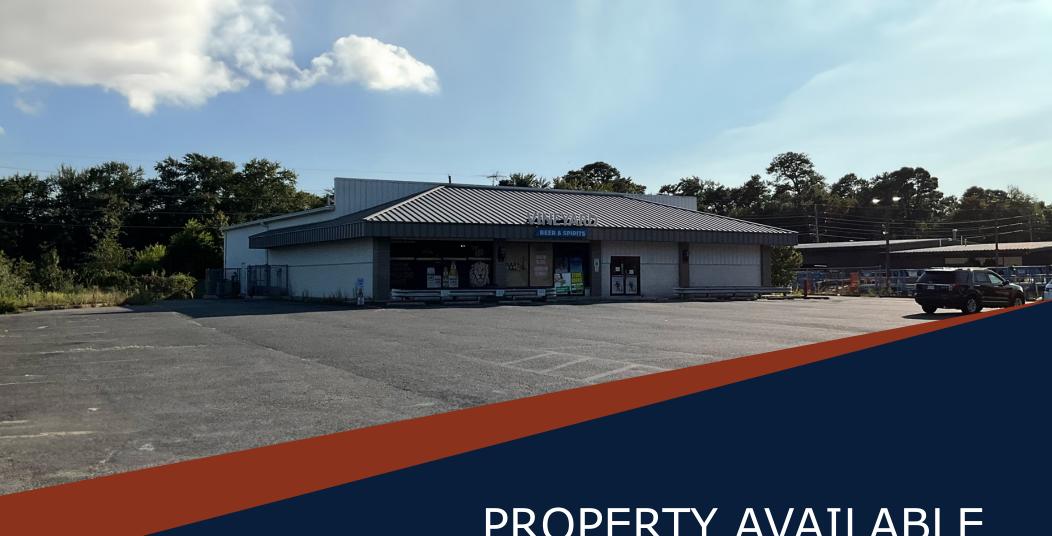

# PROPERTY AVAILABLE

# 1380 NJ 88

Lakewood, New Jersey 08701

# PRIME LOCATION

Situated just off the **Garden State Parkway exit 91** on **RT 88**, near

all Auto dealerships, offering

excellent accessibility in a highly

sought-after area.

- Sale/Lease
- Block 669 Lot 6.03
- B4 Zone
- Auto Sales & Mechanic are Permitted uses
- Previously used as Liquor store