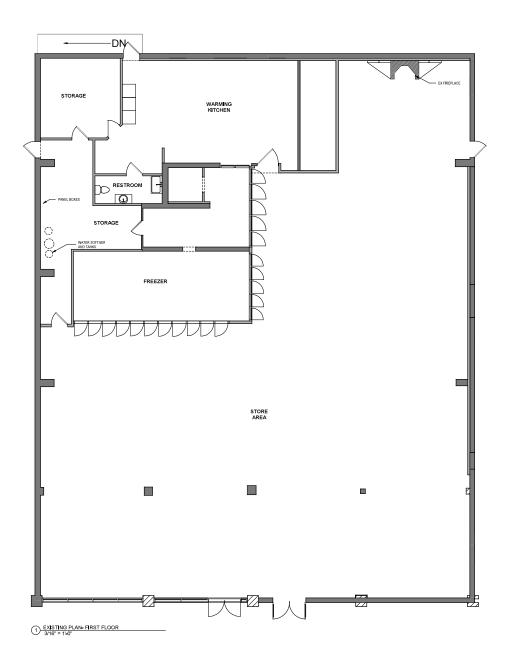

# FLOOR PLAN

## **OVERVIEW**

8000+/- SQF BUILDING

10" DROPPED CEILING (16-20" BUILDING HEIGHT)

YEAR BUILT: 1998

ABUNDANCE OF PARKING

1.8 ACRES

3.3% SALES TAX- UEZ ZONE