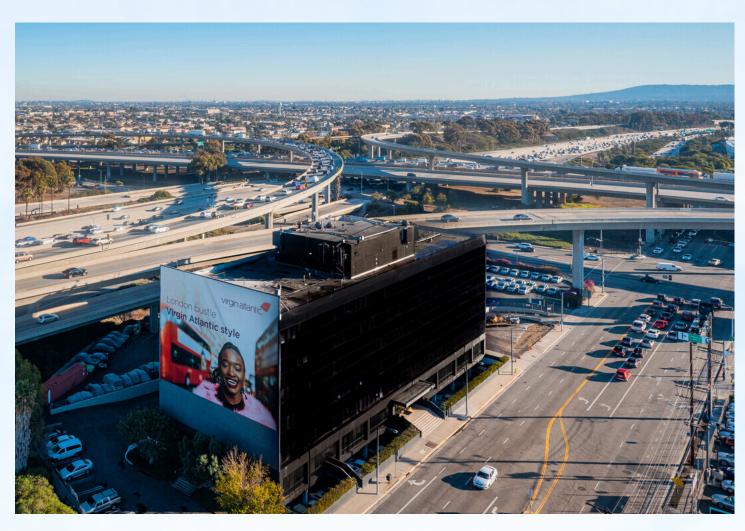

## ASKING: \$185,000/mo

- 6-story office building 95,760 sqft
- 4,000 sqft super graphic wall exposure to appx.
  800,000 vehicles daily
- Located appx. 1.6 miles from LAX airport
- Total parking 278 to 300 spaces
- 6 on and off ramps with access to 405 & 105 fwys within feet of the property
- \$3.2B participation for federal funding available to build EV charging stations
- 15,900 sqft. each expansive floor plates.
- Ideal to be utilized as data centers, EV charging station and showroom, hospitality, medical facility and many more