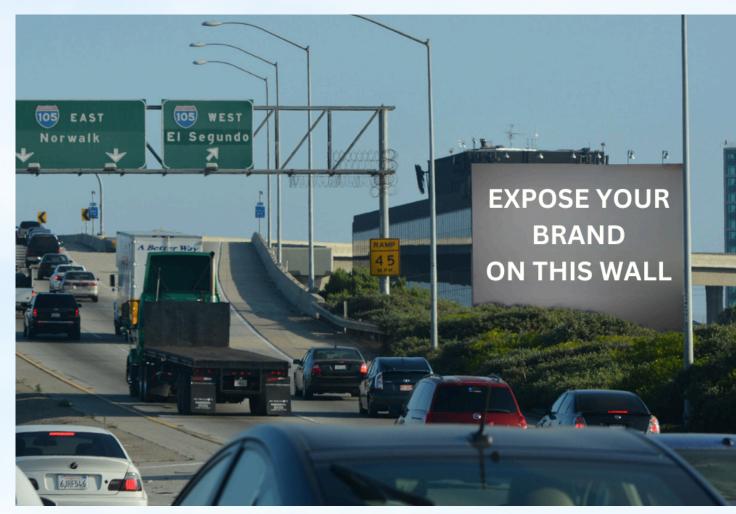

## ASKING: \$185,000/mo

- 6-story office building 95,760 sqft
- 4,000 sqft super graphic wall exposure to appx.
  800,000 vehicles daily
- Located appx. 1.6 miles from LAX airport
- Total parking 278 to 300 spaces
- 6 on and off ramps with access to 405 & 105 fwys within feet of the property
- \$3.2B participation for federal funding available to build EV charging stations
- 15,900 sqft. each expansive floor plates.
- Ideal to be utilized as data centers, EV charging station and showroom, hospitality, medical facility and many more