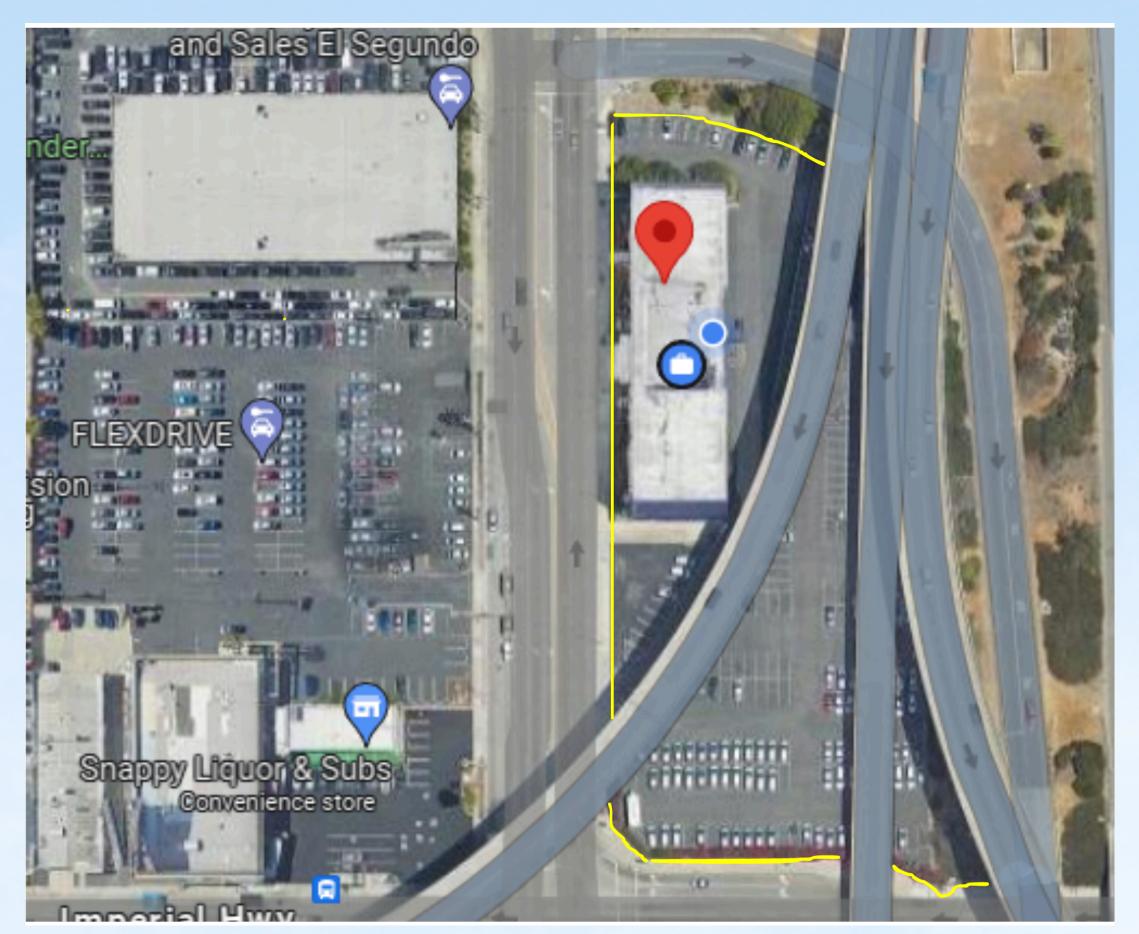

## ASKING: \$185,000/mo

- 6-story office building 95,760 sqft
- 4,000 sqft super graphic wall exposure to appx.
  800,000 vehicles daily
- Located appx. 1.6 miles from LAX airport
- Total parking 278 to 300 spaces
- 6 on and off ramps with access to 405 & 105 fwys within feet of the property
- \$3.2B participation for federal funding available to build EV charging stations
- 15,900 sqft. each expansive floor plates.
- Ideal to be utilized as data centers, EV charging station and showroom, hospitality, medical facility and many more