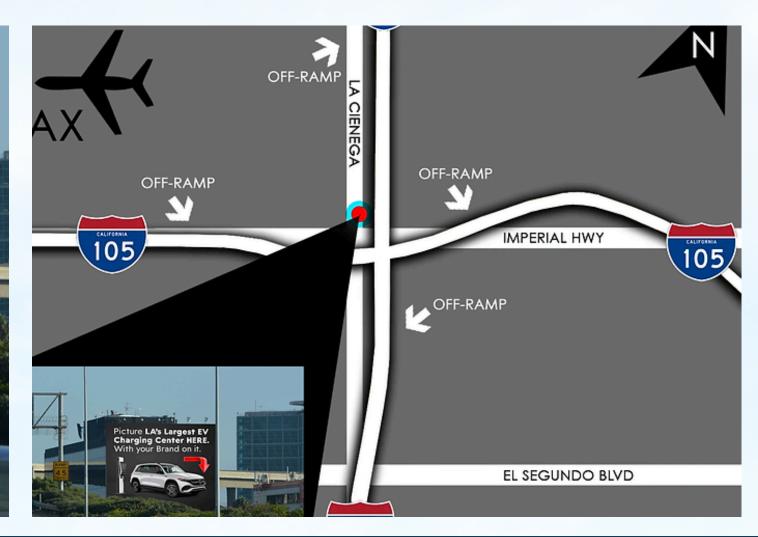

## ASKING: \$185,000/mo

- 6-story office building 95,760 sqft
- 4,000 sqft super graphic wall exposure to appx.
  800,000 vehicles daily
- Located appx. 1.6 miles from LAX airport
- Total parking 278 to 300 spaces
- 6 on and off ramps with access to 405 & 105 fwys within feet of the property
- \$3.2B participation for federal funding available to build EV charging stations
- 15,900 sqft. each expansive floor plates.
- Ideal to be utilized as data centers, EV charging station and showroom, hospitality, medical facility and many more