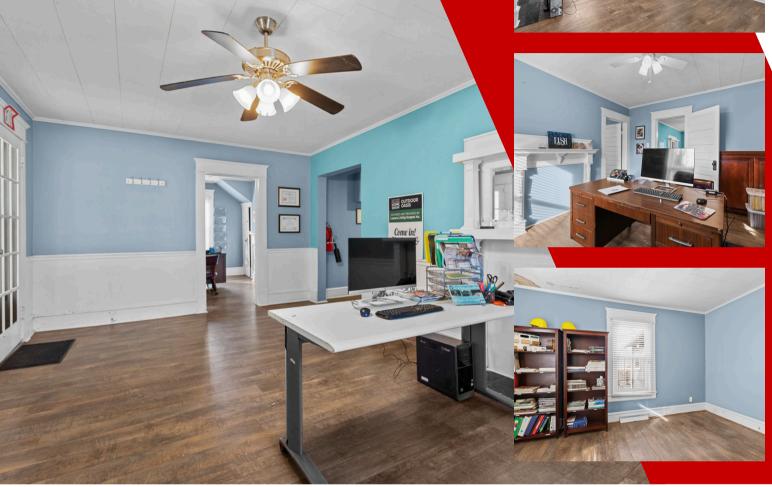

## 2528 S. Alston Ave

Durham, NC 27713

\$590,000 or \$4,500 / mo

- Ideal location in RTP for Light Industrial use
- Two designated parking spaces, one ADA compliant, for the 1233 SF office building
- Property includes 900 SF on the 1.45-acre lot
- Ideal for trades looking to store materials and run operations

#### **PROPERTY OVERVIEW**

Ideal location in RTP for Light Industrial use. Two designated parking spaces one ADA compliant for the 1233 SF office building. The property also has 900 SF on the 1.45 acre lot. Ideal for trades looking to store materials and run operations.