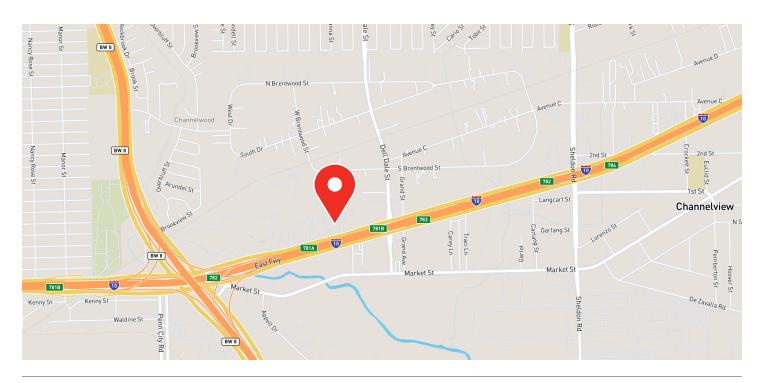

## Location

- Located on East Freeway between Sam Houston Pkwy. and Dell Dale St.
- Easy access to I-10 and Sam Houston Parkway

For more information, please contact:

Sam Hansen, Principal D 713 993 7174 C 281 684 1766 sam.hansen@avisonyoung.com