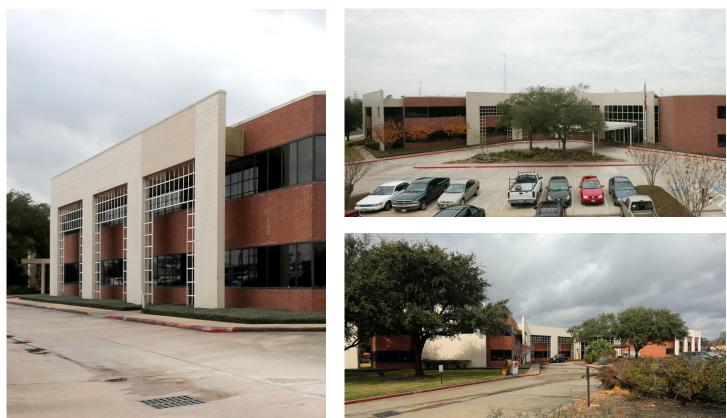

# 15201 East Freeway

# Highlights

- 67,630 sf Class B building in I-10 East submarket
- 24/7 courtesy/lobby patrol
- On-site management
- Building has never flooded