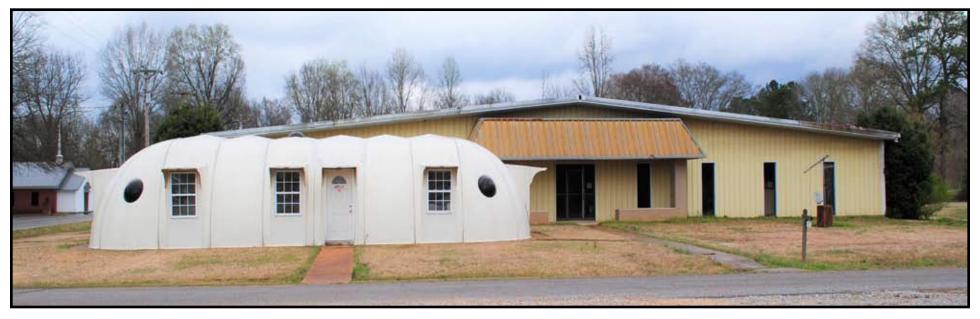

## 16,864 SF Industrial Building for Lease in Paden, Mississippi, USA

**Environmental Permit in Place** 

16,864 SF Industrial Building for Lease in Paden, Mississippi, USA.

Environmental permit in place for fiberglass manufacturing. Five acre site. Minimum 12' ceiling clearance at the sides and 17' in the middle. Two truck docks and three floor level doors. 1,120 SF of office space.

The building has been used for the manufacture of fiberglass structures.

For more information or to arrange a visit, contact:

Gary Matthews, Executive Director Tishomingo County Development Foundation 1001 Battleground Drive Iuka, Mississippi 38852 USA 662-423-9933 gary@tishomingo.org