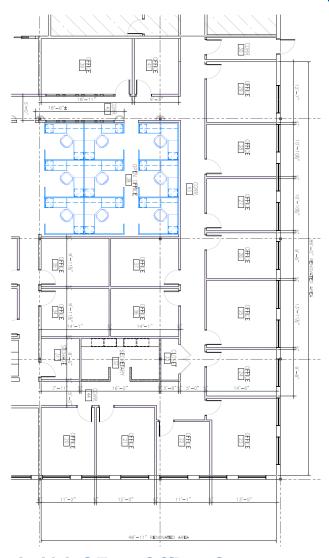

#### Available for Lease:

- 6,148 SF 2,539 SF 3,410 SF 4,490 SF
- Up to 16,587 SF Contiguous
- 40,000 SF Multi-Tenanted Masonry Building
- · Land 4.35 AC, zoned: REO-4
- Parking: 4.50/1,000 SF
- Located in Mercer County within 1.5 Miles of Route I-195/I-295; Convenient to I-95 and Route 1
- 2 mi from Hamilton Train Station
- 10 min from Princeton; 25 min to Philadelphia
- Property Specs: new mechanical, roof electric & operating systems; new exterior façade, larger windows, parking lot newly paved; Solar System roof mounted.

# 3625 Quakerbridge Road

Hamilton, NJ 08619

4,490 SF | Office Space

3,410 SF | Office Space