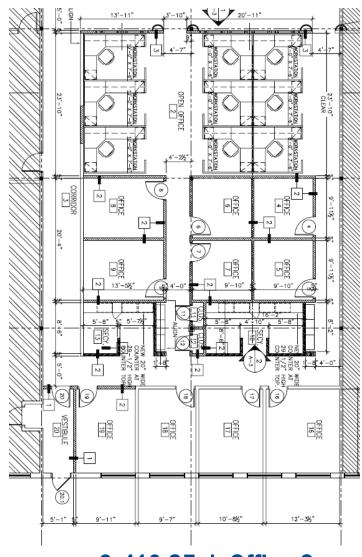

#### Available for Lease:

- 6,148 SF 2,539 SF 3,410 SF 4,490 SF
- Up to 16,587 SF Contiguous
- 40,000 SF Multi-Tenanted Masonry Building
- · Land 4.35 AC, zoned: REO-4
- Parking: 4.50/1,000 SF
- Located in Mercer County within 1.5 Miles of Route I-195/I-295; Convenient to I-95 and Route 1
- 2 mi from Hamilton Train Station
- 10 min from Princeton; 25 min to Philadelphia
- Property Specs: new mechanical, roof electric & operating systems; new exterior façade, larger windows, parking lot newly paved; Solar System roof mounted.

## 6,148 SF | Office Space

## 2,539 SF | Office Space

# 3625 Quakerbridge Road

Hamilton, NJ 08619

4,490 SF | Office Space

3,410 SF | Office Space