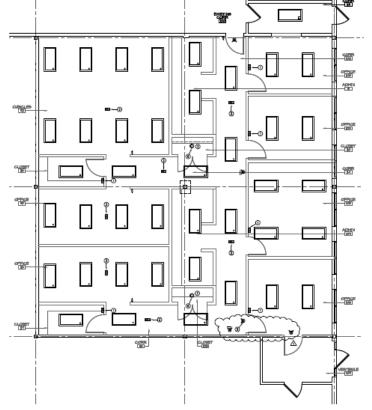

#### Available for Lease:

- 6,148 SF 2,539 SF 3,410 SF 4,490 SF
- Up to 16,587 SF Contiguous
- 40,000 SF Multi-Tenanted Masonry Building
- · Land 4.35 AC, zoned: REO-4
- Parking: 4.50/1,000 SF
- Located in Mercer County within 1.5 Miles of Route I-195/I-295; Convenient to I-95 and Route 1
- 2 mi from Hamilton Train Station
- 10 min from Princeton; 25 min to Philadelphia
- Property Specs: new mechanical, roof electric & operating systems; new exterior façade, larger windows, parking lot newly paved; Solar System roof mounted.

# 3625 Quakerbridge Road

Hamilton, NJ 08619

4,490 SF | Office Space

3,410 SF | Office Space