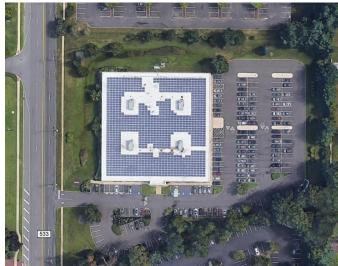

#### Available for Lease:

- 6,148 SF 2,539 SF 3,410 SF 4,490 SF
- Up to 16,587 SF Contiguous
- 40,000 SF Multi-Tenanted Masonry Building
- · Land 4.35 AC, zoned: REO-4
- Parking: 4.50/1,000 SF
- Located in Mercer County within 1.5 Miles of Route I-195/I-295; Convenient to I-95 and Route 1
- 2 mi from Hamilton Train Station
- 10 min from Princeton; 25 min to Philadelphia
- Property Specs: new mechanical, roof electric & operating systems; new exterior façade, larger windows, parking lot newly paved; Solar System roof mounted.