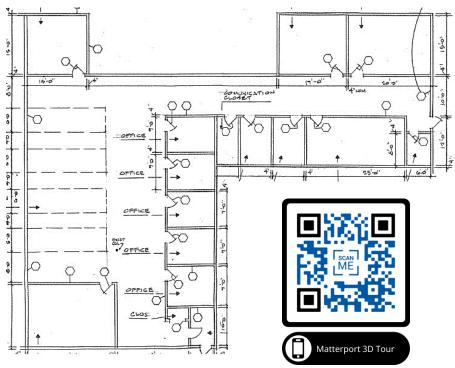

Hamilton, NJ 08619

#### Available for Lease:

- 6,148 SF 2,539 SF 3,410 SF 4,490 SF
- Up to 16,587 SF Contiguous
- 40,000 SF Multi-Tenanted Masonry Building
- · Land 4.35 AC, zoned: REO-4
- Parking: 4.50/1,000 SF
- Located in Mercer County within 1.5 Miles of Route I-195/I-295; Convenient to I-95 and Route 1
- 2 mi from Hamilton Train Station
- 10 min from Princeton; 25 min to Philadelphia
- Property Specs: new mechanical, roof electric & operating systems; new exterior façade, larger windows, parking lot newly paved; Solar System roof mounted.

Rental Rate: \$15.00/SF NNN, plus Opex \$9.50/SF





For more information:

**Gerard Fennelly** 

**Patrick Dintrone** 

# 3625 Quakerbridge Road

Hamilton, NJ 08619

## For Lease

16,587 SF Office Space | Divisible

## 6,148 SF | Office Space















## 2,539 SF | Office Space



## For Lease

16,587 SF Office Space | Divisible

# 3625 Quakerbridge Road

Hamilton, NJ 08619



4,490 SF | Office Space



3,410 SF | Office Space