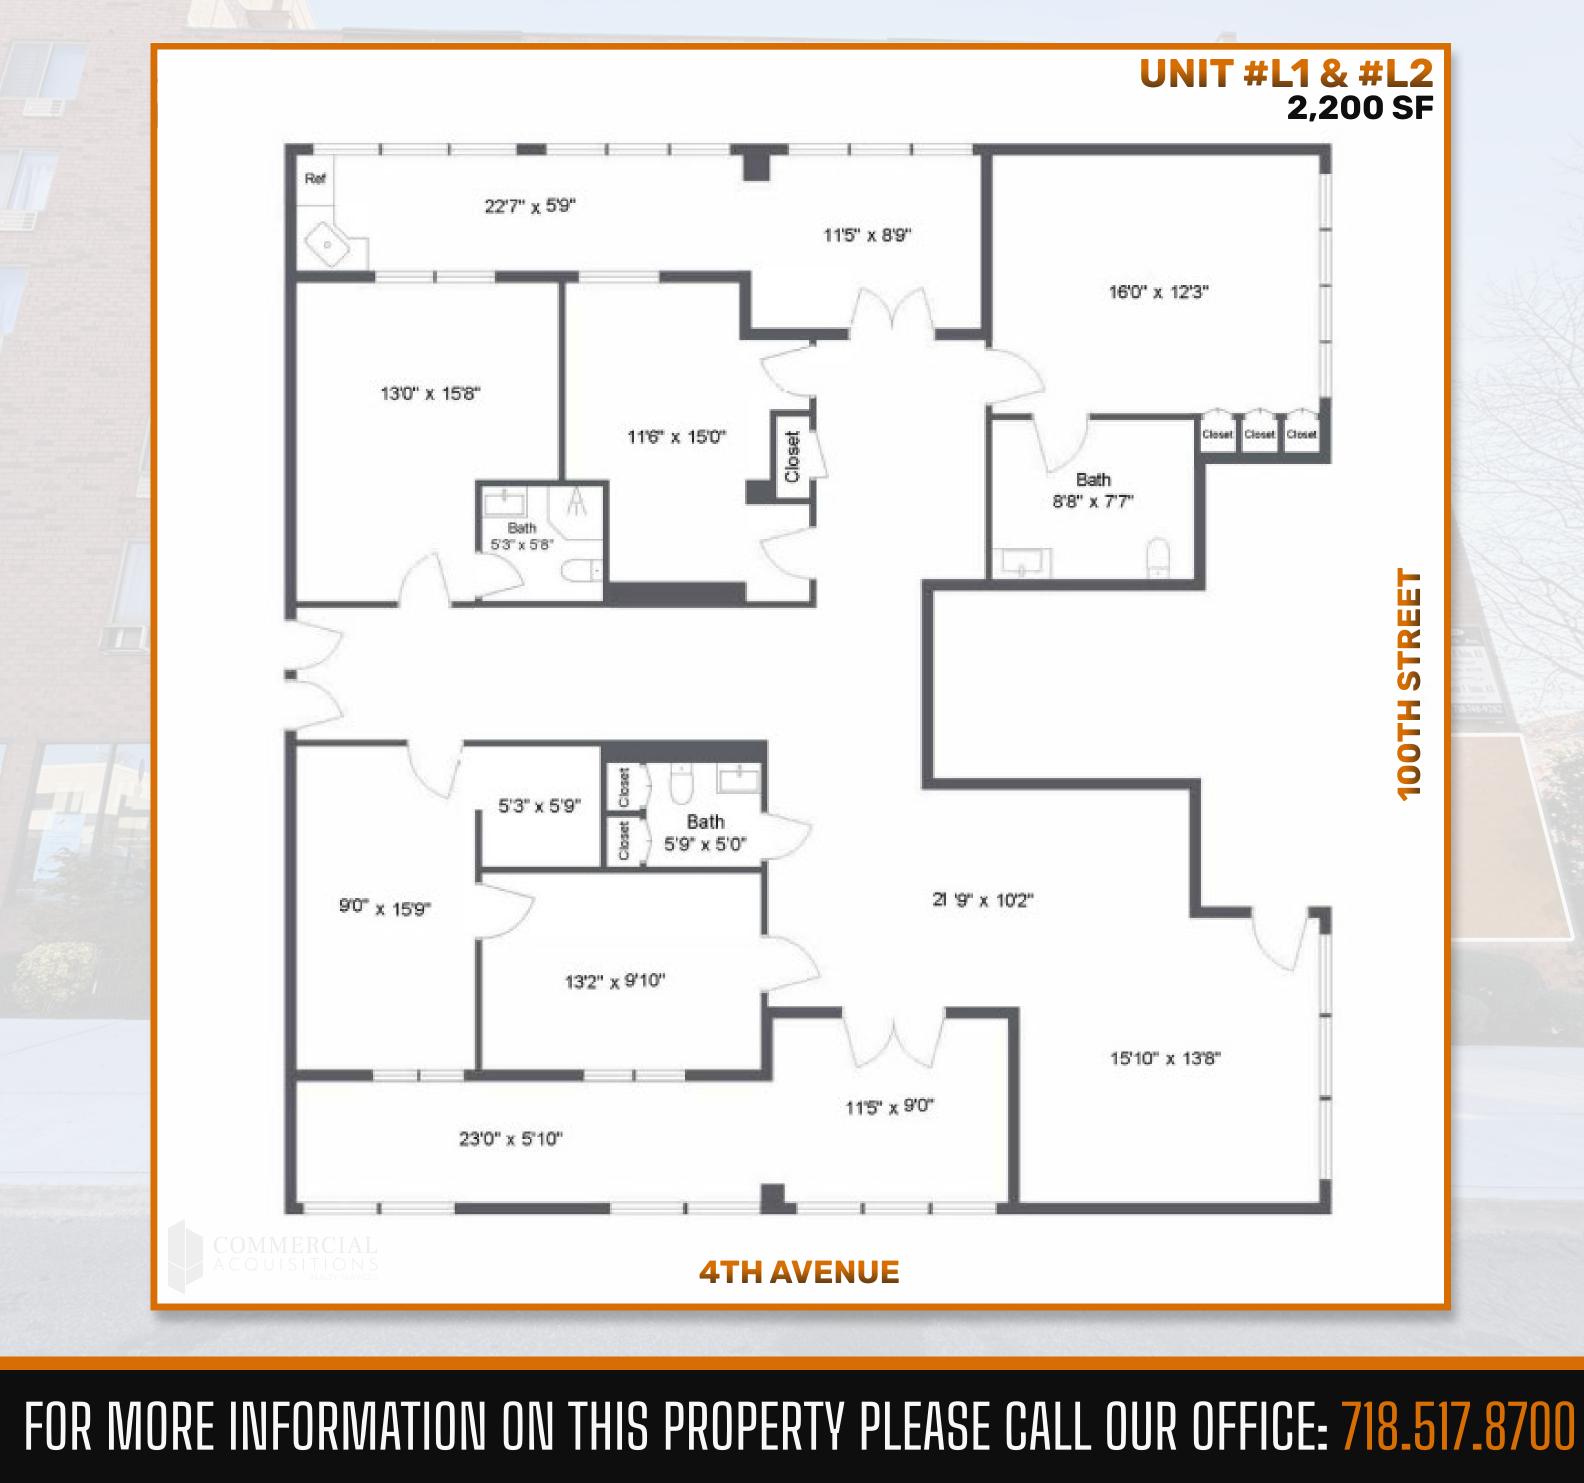

### **PROPERTY DETAILS**

| <b>LOCATION INFO</b><br>BETWEEN 99TH & 100TH STREET | NEIGHBORHOOD<br>BAY RIDGE                                                                                                                                    | <b>TRANSPORTATION</b> B8B16B37B63                                                                                                                                                                                                                                                                                                                                                                                                                                                                                                                                                                                                                                                                                                                                                                                                                                                                                                                                                                                                                                                                                 |
|-----------------------------------------------------|--------------------------------------------------------------------------------------------------------------------------------------------------------------|-------------------------------------------------------------------------------------------------------------------------------------------------------------------------------------------------------------------------------------------------------------------------------------------------------------------------------------------------------------------------------------------------------------------------------------------------------------------------------------------------------------------------------------------------------------------------------------------------------------------------------------------------------------------------------------------------------------------------------------------------------------------------------------------------------------------------------------------------------------------------------------------------------------------------------------------------------------------------------------------------------------------------------------------------------------------------------------------------------------------|
| BLOCK & LOT<br>06135-7501                           | <mark>ZONING</mark><br>R6A, R4B, BR                                                                                                                          | X27 X37 R<br>Walk Score<br>91 Transit Score<br>87                                                                                                                                                                                                                                                                                                                                                                                                                                                                                                                                                                                                                                                                                                                                                                                                                                                                                                                                                                                                                                                                 |
| AVAILABLE SIZE<br>UNIT #L1 & #L2: 2,200 SF          | COMMENTS<br>• LOTS OF WINDOWS                                                                                                                                | NEIGHBORHOOD TENANTS                                                                                                                                                                                                                                                                                                                                                                                                                                                                                                                                                                                                                                                                                                                                                                                                                                                                                                                                                                                                                                                                                              |
| BASE RENT<br>MODIFIED GROSS<br>\$7,000/MONTH        | <ul> <li>CENTRAL HVAC</li> <li>HIGH CEILINGS</li> <li>HIGH TRAFFIC AREA</li> <li>CLOSE ACCESS TO BELT PARKWAY</li> <li>GREAT BRANDING OPPURTUNITY</li> </ul> | <ul> <li>CHASE BANK</li> <li>BANK OF AMERICA</li> <li>DUNKIN'</li> <li>APPLE BANK</li> <li>SUNOCO</li> <li>TD BANK</li> <li>BP</li> <li>WALGREENS</li> <li>RITE AID</li> <li>KEYFOOD</li> </ul>                                                                                                                                                                                                                                                                                                                                                                                                                                                                                                                                                                                                                                                                                                                                                                                                                                                                                                                   |
| Shore Rd 91st St<br>Oliver St<br>Oliver St          | Foodtown                                                                                                                                                     | <sup>1</sup> St<br><sup>1</sup> Bin St |
| Belt Pkwy 951                                       |                                                                                                                                                              | h St<br>h St<br>h St<br>h St<br>h St<br>h St<br>h St<br>h St                                                                                                                                                                                                                                                                                                                                                                                                                                                                                                                                                                                                                                                                                                                                                                                                                                                                                                                                                                                                                                                      |