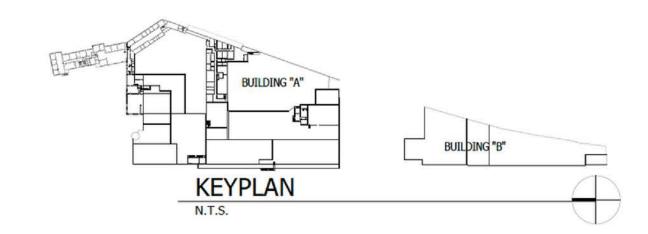

Site Map

#### **UNIT A-1**

49,924 sqft total
3 double dock doors
4 docks
16.5' to 20.8' clear heights
monument signage

### UNIT A-2

92,556 sqft total 8 dock doors 16' to 22' clear heights signage visible from I-80 Rail access available





**BUILDING "A" 1st LEVEL - LEASING PLAN** 

N.T.S. FOOTPRINT: 157,853 SF

## Site Map

#### **UNIT A-1**

5,328 sqft office
3 double dock doors
4 docks
16.5' to 20.8' clear height
monument signage

#### UNIT A-2

9,540 sqft office 8 dock doors 16' to 22' clear heights signage visible from I-80 Rail access available



**BUILDING "A"** 

BUILDING "A" 2nd LEVEL - LEASING PLAN

N.T.S. FOOTPRINT: 157,853 SF

## Site Map

#### **UNIT B-1**

40,984 sqft
5 dock doors
1 drive in door
17.5 ft to 18.5 ft clear
heights
monument signage
rail access available





#### **BUILDING "B" - LEASING PLAN**

N.T.S. FOOTPRINT: 40,984 SF