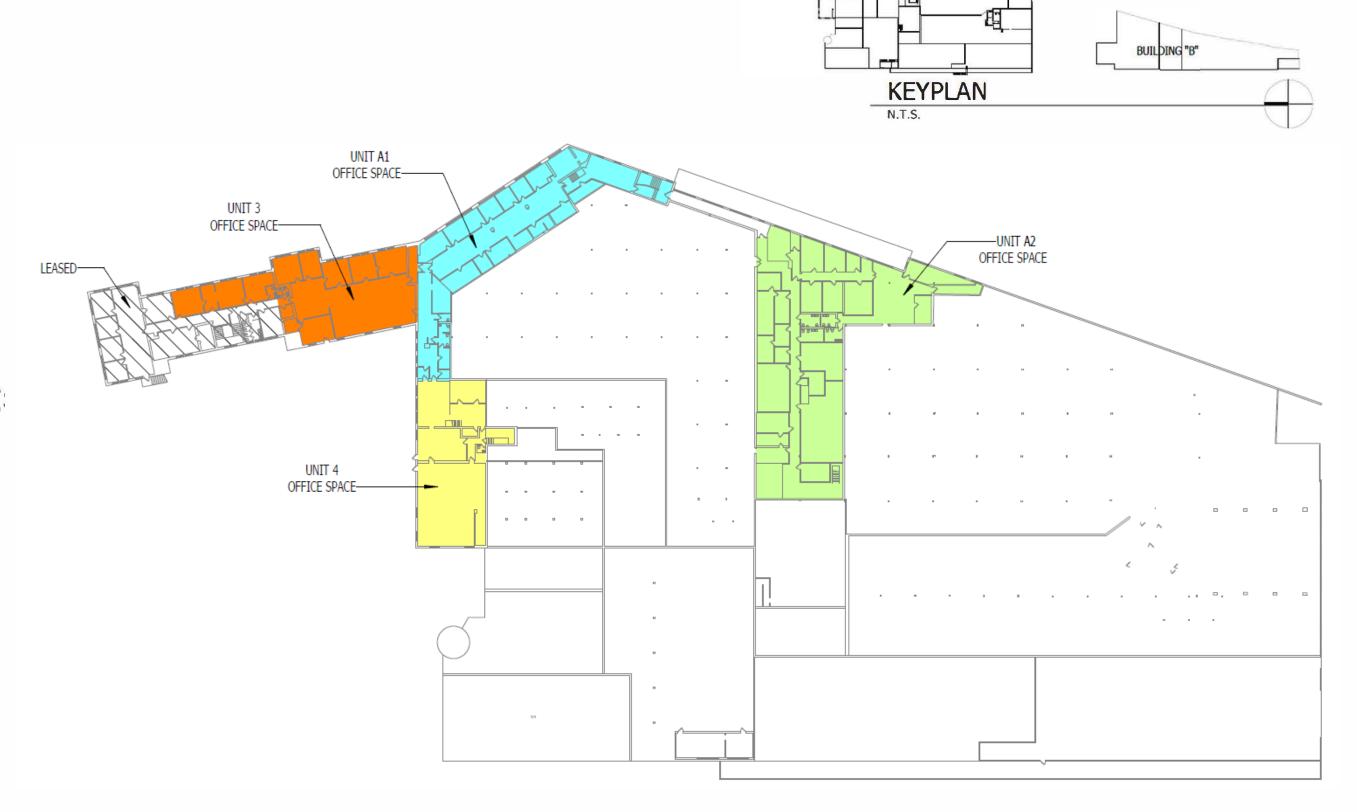

#### **UNIT A-1**

5,328 sqft office
3 double dock doors
4 docks
16.5' to 20.8' clear height
monument signage

#### UNIT A-2

9,540 sqft office 8 dock doors 16' to 22' clear heights signage visible from I-80 Rail access available

**BUILDING "A"** 

BUILDING "A" 2nd LEVEL - LEASING PLAN

N.T.S. FOOTPRINT: 157,853 SF