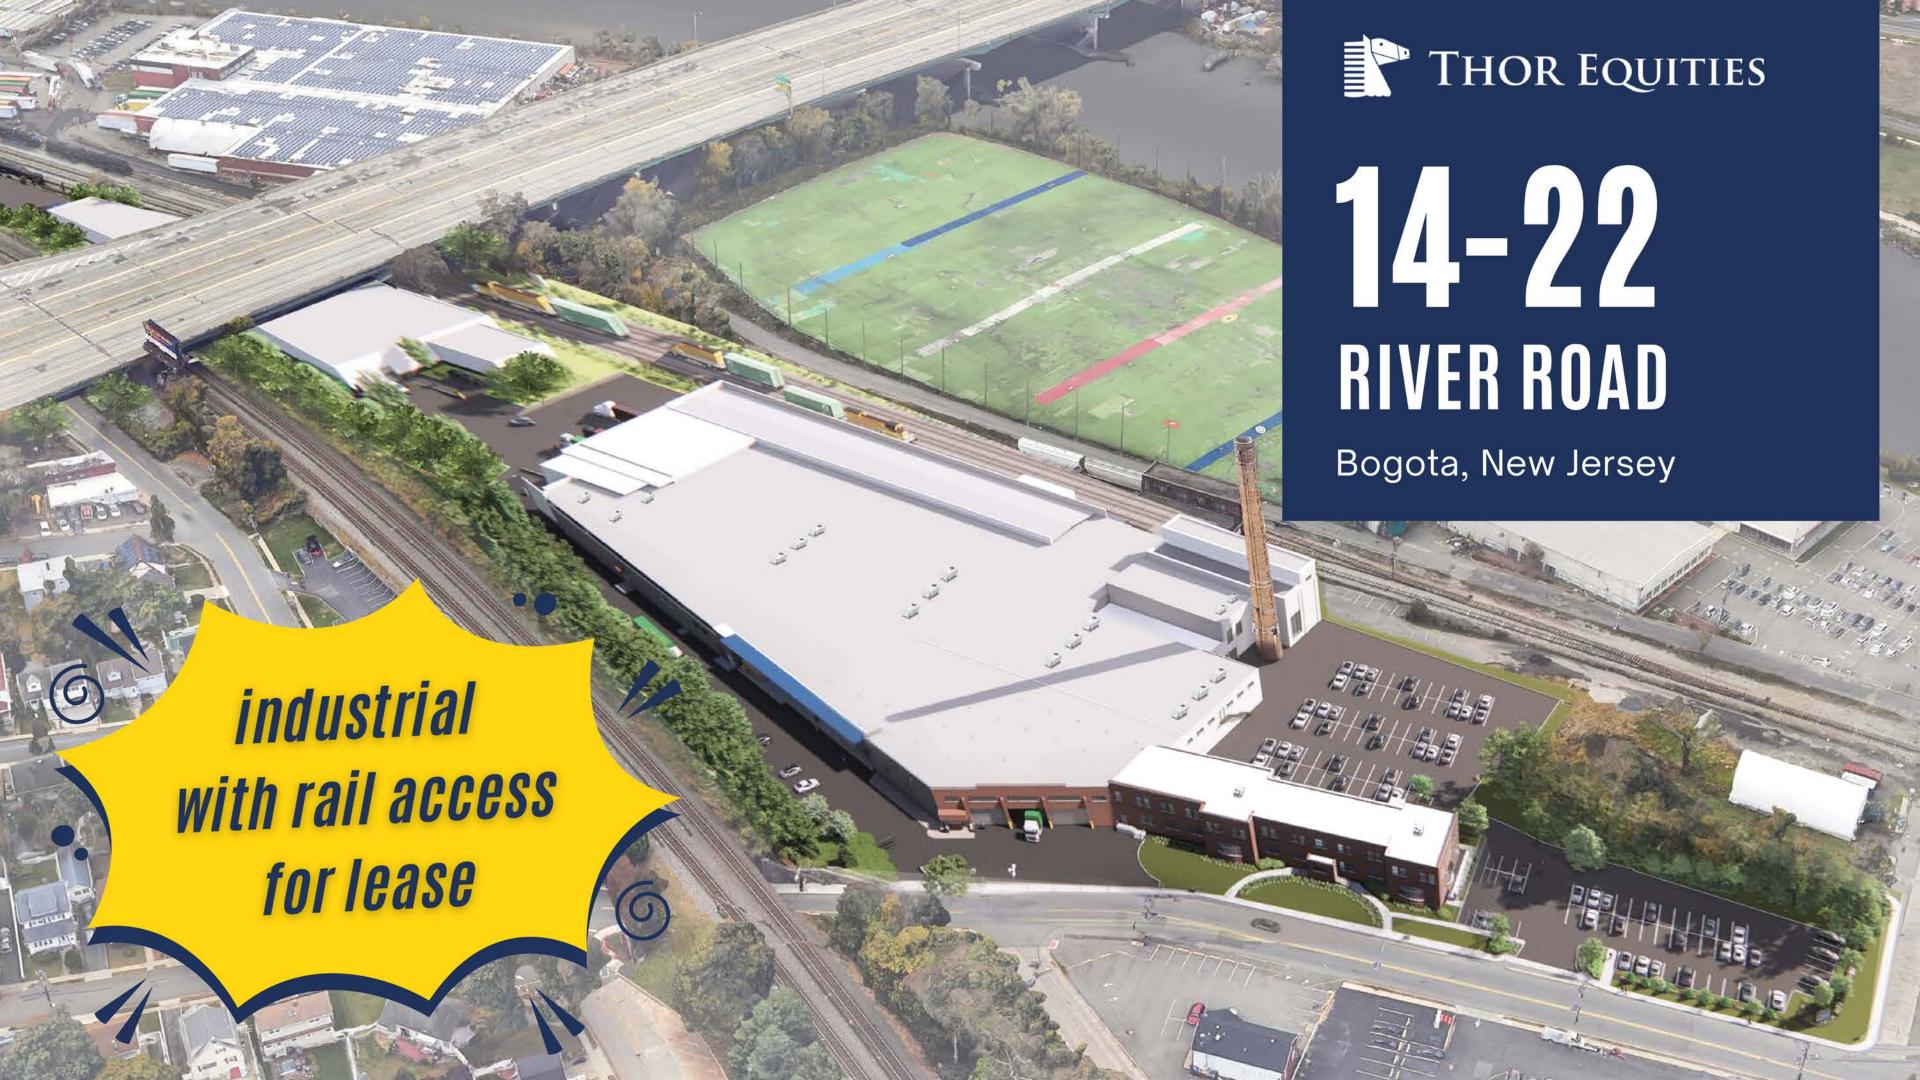

# **Property**Specifications

Located in one of the strongest submarkets in the country with dedicated rail access including two train stops onsite, and immediate access to a network of highways.

142,480

square foot industrial/flex building

10

**Loading Docks** 

16' to 22'

ceiling heights

Distribution users can access

1/3 of US

- √ Up to 142,480 square feet of contiguous space
- ✓ Office space available
- √ 157 parking stalls for building
- √ One (1) Drive-In, 10 Dock High
- √ Sprinklers: Wet
- √ Undergoing Renovations: upgrading façade, LED Lighting
- √ Minutes from the George Washington Bridge
- √ Easy access to I-80, near Routes 17, 4, US-46, I- 95, and Garden State Pkwy
- √ Completion date: 8/12/2024