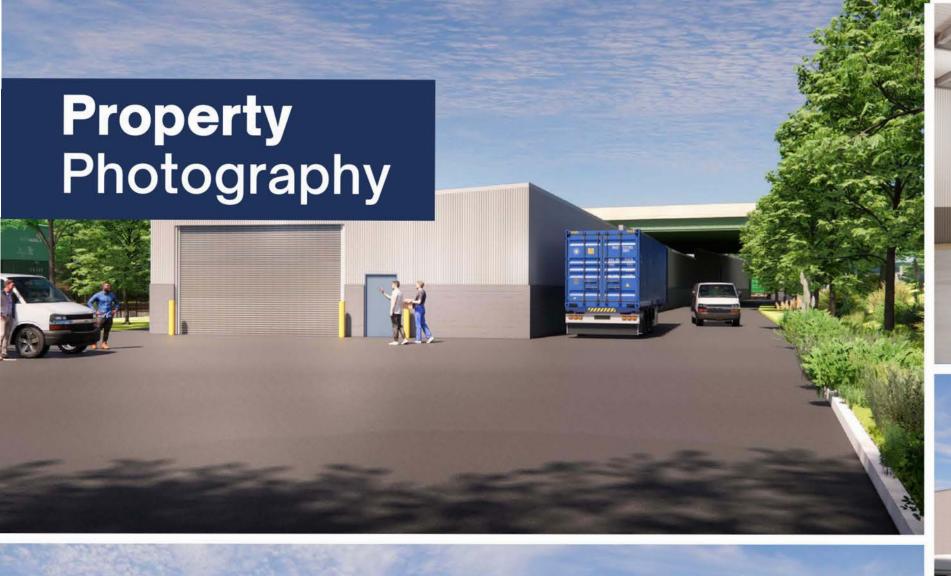

# **Property**Specifications

Located in one of the strongest submarkets in the country with dedicated rail access including two train stops onsite, and immediate access to a network of highways.

142,480

square foot industrial/flex building

10

**Loading Docks** 

16' to 22'

ceiling heights

Distribution users can access

1/3 of US

- √ Up to 142,480 square feet of contiguous space
- ✓ Office space available
- √ 157 parking stalls for building
- √ One (1) Drive-In, 10 Dock High
- √ Sprinklers: Wet
- √ Undergoing Renovations: upgrading façade, LED Lighting
- √ Minutes from the George Washington Bridge
- √ Easy access to I-80, near Routes 17, 4, US-46, I- 95, and Garden State Pkwy
- √ Completion date: 8/12/2024