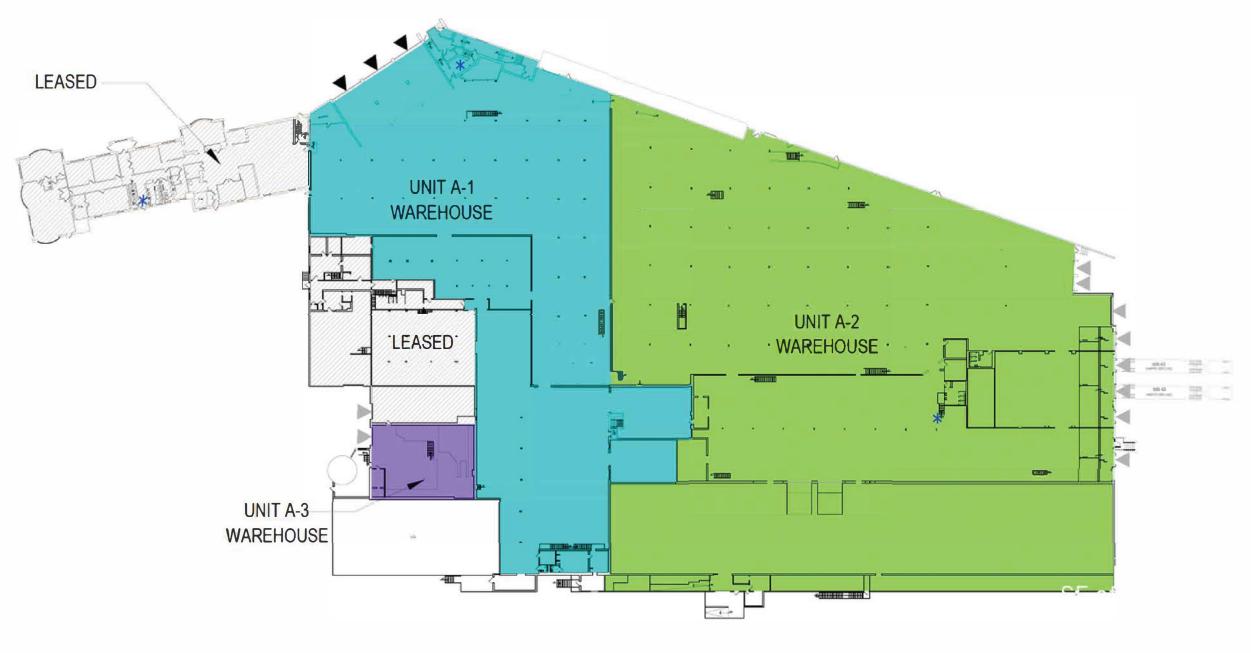

#### **UNIT A-1**

49,924 sqft total
3 double dock doors
4 docks
16.5' to 20.8' clear heights
monument signage

### UNIT A-2

92,556 sqft total 8 dock doors 16' to 22' clear heights signage visible from I-80 Rail access available

**BUILDING "A" 1st LEVEL - LEASING PLAN** 

N.T.S. FOOTPRINT: 157,853 SF