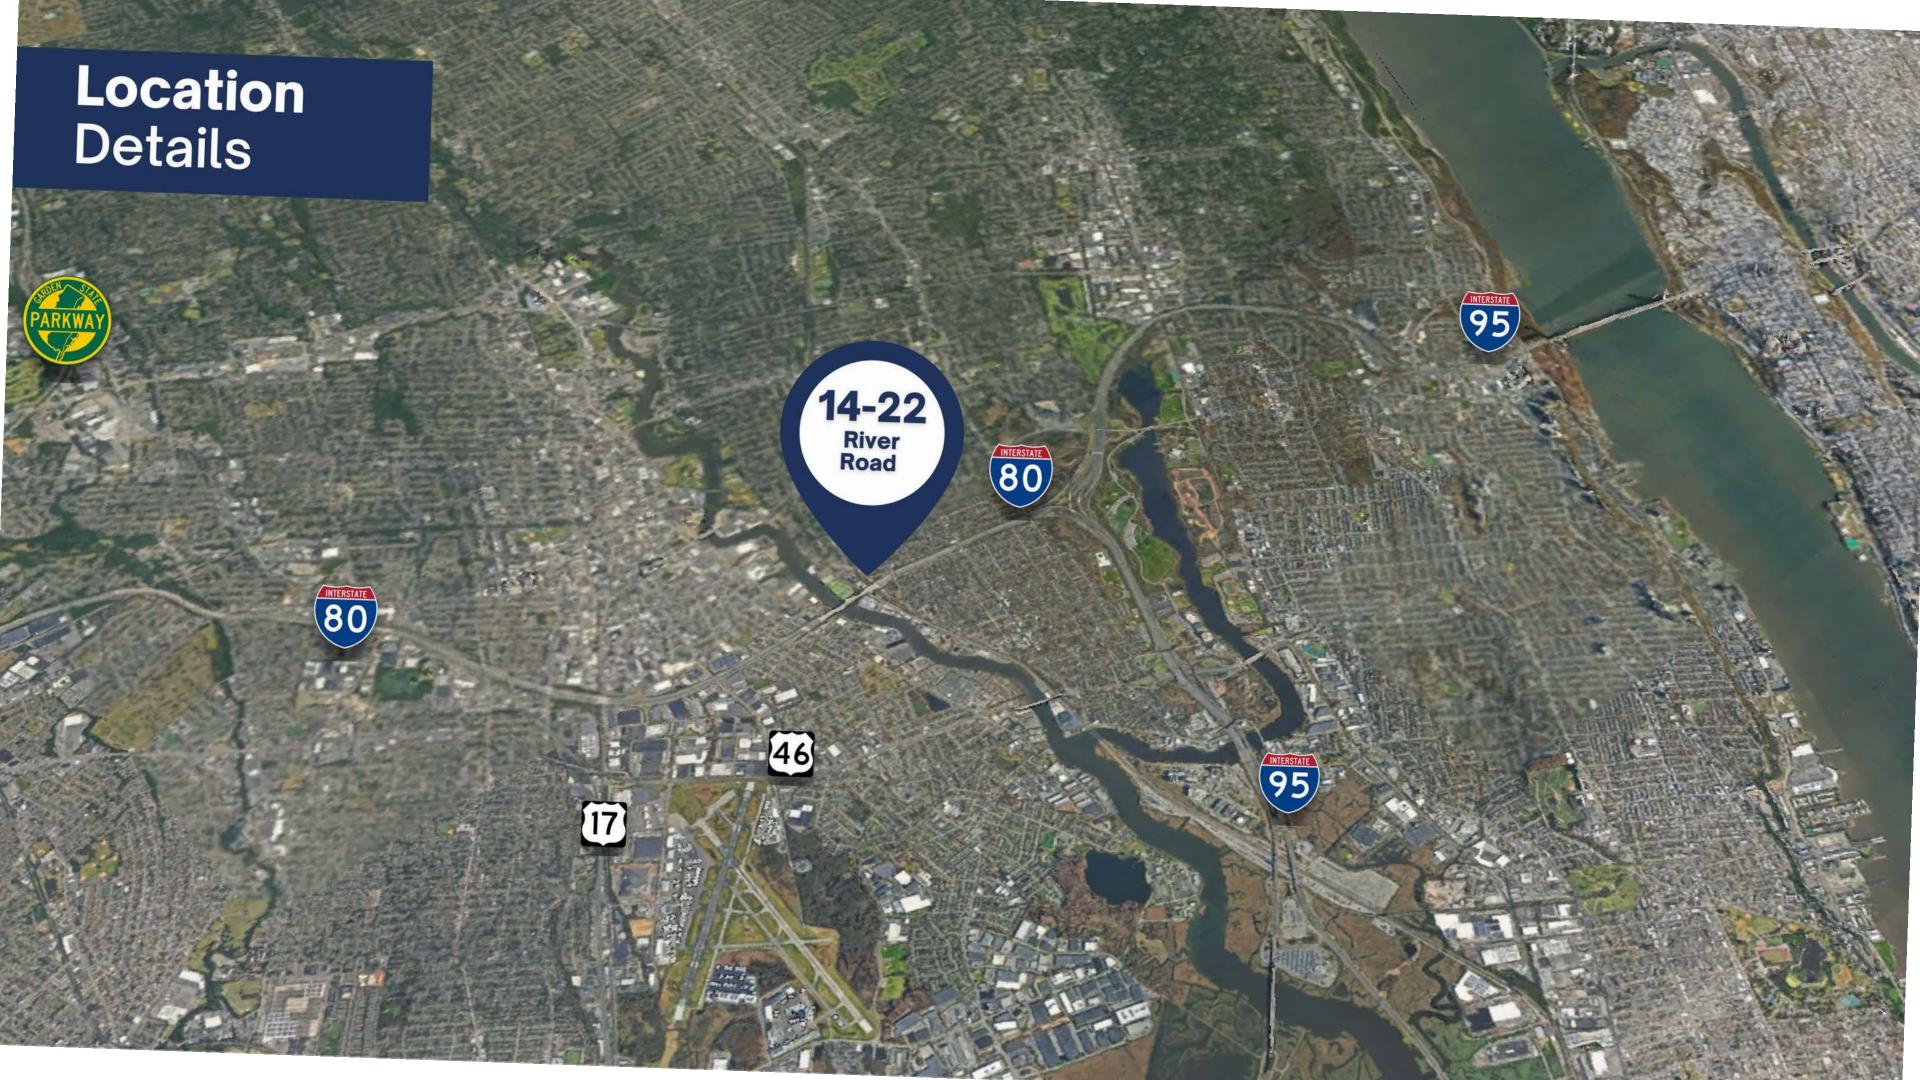

# **Property**Specifications

Located in one of the strongest submarkets in the country with dedicated rail access including two train stops onsite, and immediate access to a network of highways.

142,480

square foot industrial/flex building

10

**Loading Docks** 

16' to 22'

ceiling heights

Distribution users can access

1/3 of US

- √ Up to 142,480 square feet of contiguous space
- ✓ Office space available
- √ 157 parking stalls for building
- √ One (1) Drive-In, 10 Dock High
- √ Sprinklers: Wet
- √ Undergoing Renovations: upgrading façade, LED Lighting
- √ Minutes from the George Washington Bridge
- √ Easy access to I-80, near Routes 17, 4, US-46, I- 95, and Garden State Pkwy
- √ Completion date: 8/12/2024