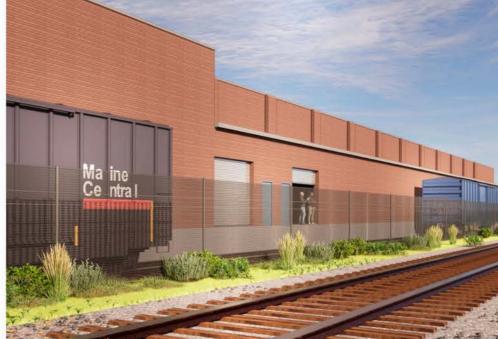

# **Property**Specifications

Located in one of the strongest submarkets in the country with dedicated rail access including two train stops onsite, and immediate access to a network of highways.

142,480

square foot industrial/flex building

10

**Loading Docks** 

16' to 22'

ceiling heights

Distribution users can access

1/3 of US

- √ Up to 142,480 square feet of contiguous space
- ✓ Office space available
- √ 157 parking stalls for building
- √ One (1) Drive-In, 10 Dock High
- √ Sprinklers: Wet
- √ Undergoing Renovations: upgrading façade, LED Lighting
- √ Minutes from the George Washington Bridge
- √ Easy access to I-80, near Routes 17, 4, US-46, I- 95, and Garden State Pkwy
- √ Completion date: 8/12/2024

### UNIT A-2

92,556 sqft total 8 dock doors 16' to 22' clear heights signage visible from I-80 Rail access available

**BUILDING "A" 1st LEVEL - LEASING PLAN** 

N.T.S. FOOTPRINT: 157,853 SF