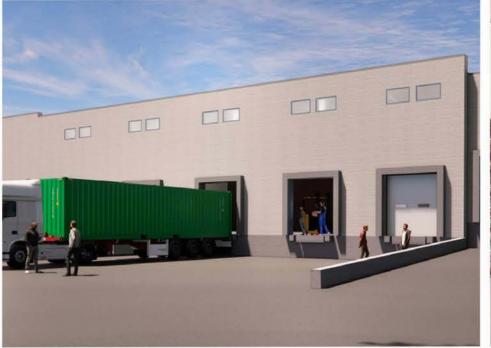

# **Property**Specifications

Located in one of the strongest submarkets in the country with dedicated rail access including two train stops onsite, and immediate access to a network of highways.

142,480

square foot industrial/flex building

10

**Loading Docks** 

16' to 22'

ceiling heights

Distribution users can access

1/3 of US

- √ Up to 142,480 square feet of contiguous space
- ✓ Office space available
- √ 157 parking stalls for building
- √ One (1) Drive-In, 10 Dock High
- √ Sprinklers: Wet
- √ Undergoing Renovations: upgrading façade, LED Lighting
- √ Minutes from the George Washington Bridge
- √ Easy access to I-80, near Routes 17, 4, US-46, I- 95, and Garden State Pkwy
- √ Completion date: 8/12/2024