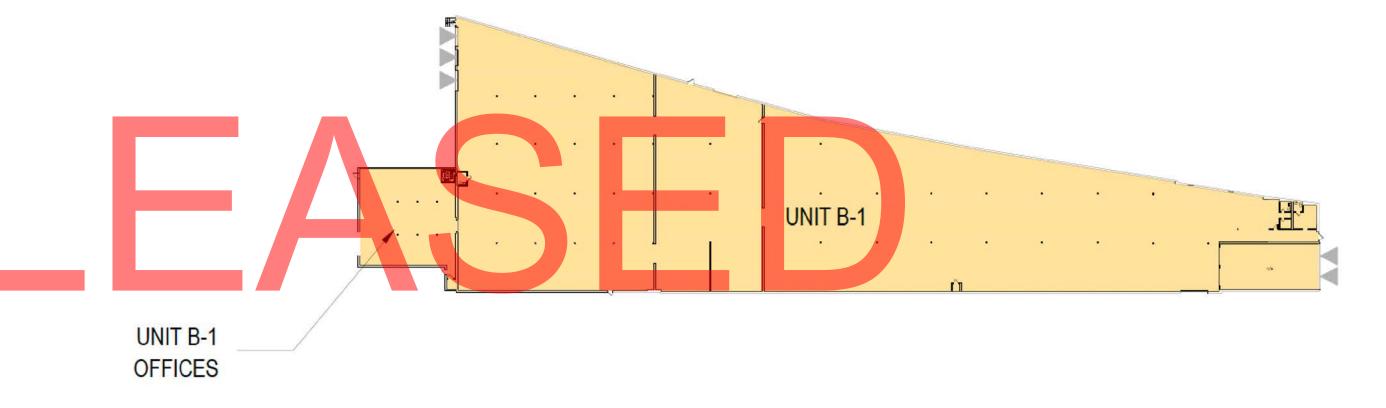

#### **UNIT B-1**

40,984 sqft
5 dock doors
1 drive in door
17.5 ft to 18.5 ft clear
heights
monument signage
rail access available

#### **BUILDING "B" - LEASING PLAN**

N.T.S. FOOTPRINT: 40,984 SF