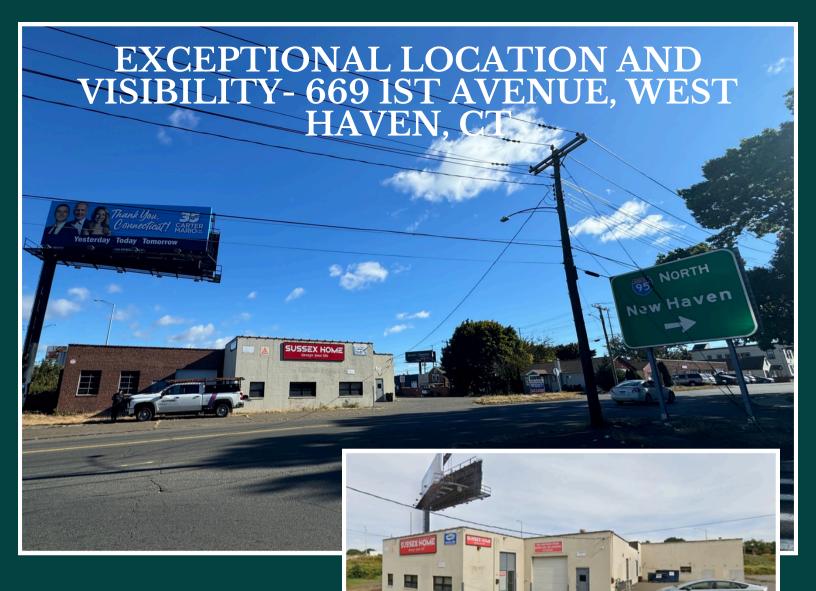

## EXCEPTIONAL LOCATION AND VISIBILITY- 669 IST AVENUE, WEST HAVEN, CT

NORTH

DISCOVER THIS PRIME 9,551 SQ. FT. INDUSTRIAL/FLEX SPACE IN WEST HAVEN, POSITIONED DIRECTLY ACROSS FROM THE I-95 ENTRANCE RAMP. WITH THOUSANDS OF VEHICLES PASSING DAILY, THIS LOCATION OFFERS UNMATCHED VISIBILITY FOR YOUR BUSINESS. FLEXIBLE LEASING OPTIONS INCLUDE BUILDING OR LAND LEASES, AND A PROMINENT BILLBOARD ENHANCES YOUR ADVERTISING POTENTIAL. WHETHER YOU'RE LOOKING TO ESTABLISH OR EXPAND, THIS HIGH-TRAFFIC SITE IS PERFECT FOR MAXIMIZING EXPOSURE AND GROWTH. DON'T MISS OUT ON THIS EXCEPTIONAL OPPORTUNITY!