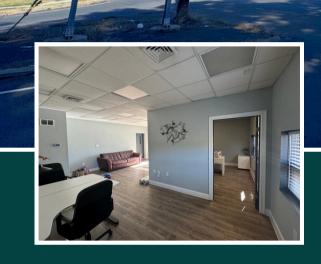

## PROPERTY OVERVIEW

- **PRICE:** CALL FOR PRICING!
- **TYPE:** INDUSTRIAL/FLEX SPACE
- SIZE: 9,551 SQUARE FEET
- LOCATION: WEST HAVEN, CT
- VISIBILITY: DIRECTLY ACROSS FROM I-95 ENTRANCE RAMP

Houlihan Lawrence Wareck D'Ostilio Commercial & Investment Real Estate New Haven \* Milford \* Woodbridge \* Branford \* Old Saybrook