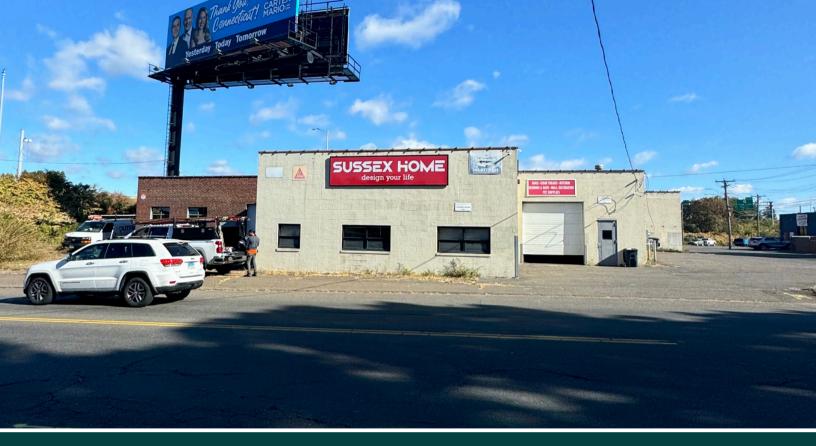

## EXCEPTIONAL LOCATION AND VISIBILITY- 669 IST AVENUE, WEST HAVEN, CT

NORTH

DISCOVER THIS PRIME 9,551 SQ. FT. INDUSTRIAL/FLEX SPACE IN WEST HAVEN, POSITIONED DIRECTLY ACROSS FROM THE I-95 ENTRANCE RAMP. WITH THOUSANDS OF VEHICLES PASSING DAILY, THIS LOCATION OFFERS UNMATCHED VISIBILITY FOR YOUR BUSINESS. FLEXIBLE LEASING OPTIONS INCLUDE BUILDING OR LAND LEASES, AND A PROMINENT BILLBOARD ENHANCES YOUR ADVERTISING POTENTIAL. WHETHER YOU'RE LOOKING TO ESTABLISH OR EXPAND, THIS HIGH-TRAFFIC SITE IS PERFECT FOR MAXIMIZING EXPOSURE AND GROWTH. DON'T MISS OUT ON THIS EXCEPTIONAL OPPORTUNITY!

## **ADDITIONAL FEATURES**

**Unmatched Exposure:** Thousands of vehicles pass by daily, providing exceptional visibility for your business.

Flexible Leasing Options: Available as a building lease or land lease to suit your business needs.

Advertising Potential: Features a large billboard facing I-95, perfect for captivating passing drivers and enhancing brand awareness.

**Redevelopment Opportunities:** For land lease inquiries, the site offers the potential for redevelopment with a structure customized to your specifications.