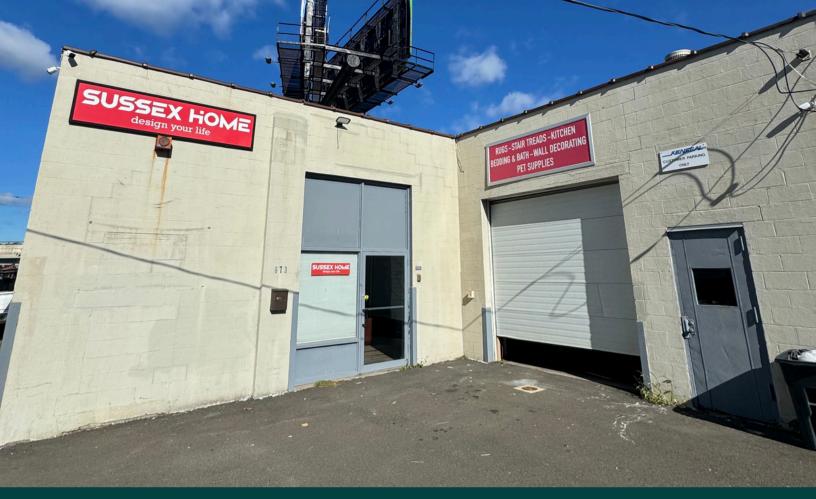

## **ADDITIONAL FEATURES**

**Unmatched Exposure:** Thousands of vehicles pass by daily, providing exceptional visibility for your business.

Flexible Leasing Options: Available as a building lease or land lease to suit your business needs.

Advertising Potential: Features a large billboard facing I-95, perfect for captivating passing drivers and enhancing brand awareness.

**Redevelopment Opportunities:** For land lease inquiries, the site offers the potential for redevelopment with a structure customized to your specifications.