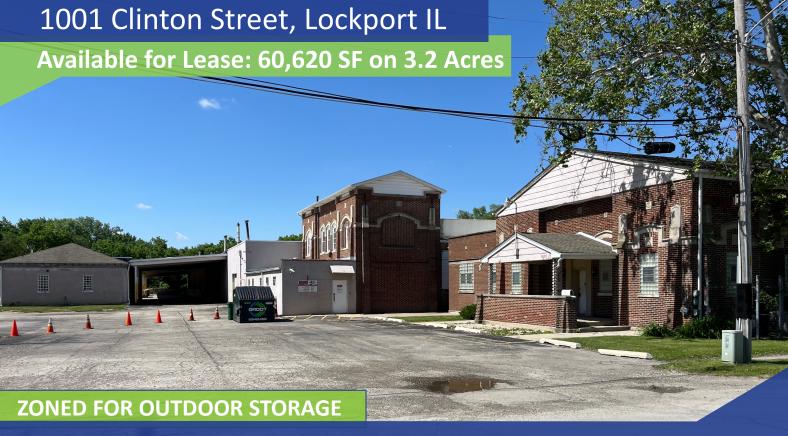

## FOR LEASE: Proximity to I-355 and Low Will County Taxes

**BUILDING SIZE: 60,620 SF** 

LOT SIZE: 3.2 Acres OFFICE: 4,566 SF

TRUCK LOADING: 1 Dock, 4 Drive-In Doors

PARKING: Ample DATE BUILT: 1870

**CEILING HEIGHT: 14-24'** 

**ZONING: M-1 Limited Manufacturing** 

POWER: 800 Amps, 480V, 3-Phase

**HEATING: Gas Forced** 

TAXES: \$25,196 (\$0.42 PSF)

**LEASE RATE: \$7.25 PSF Net** 

**Chris Wilbur** 708-860-8589

**Mike Berkowitz** 847-269-9500 cwilbur@entrecommercial.com mberkowitz@entrecommercial.com

## **Facility Highlights**

**ZONED FOR OUTDOOR STORAGE** 

**PROXIMITY TO I-355** 

**LOW WILL COUNTY TAXES** 

**Chris Wilbur** 708-860-8589

**Mike Berkowitz** 847-269-9500  $cwilbur@entrecommercial.com \\ mberkowitz@entrecommercial.com \\ jeff@industrialbroker.net \\$ 