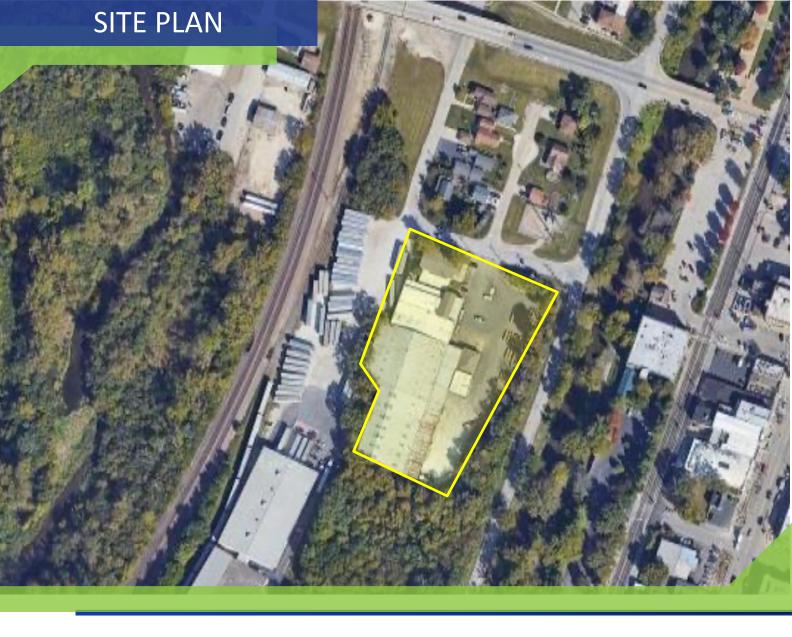

## FOR LEASE: Proximity to I-355 and Low Will County Taxes

**BUILDING SIZE: 60,620 SF** 

LOT SIZE: 3.2 Acres OFFICE: 4,566 SF

TRUCK LOADING: 1 Dock, 4 Drive-In Doors

PARKING: Ample DATE BUILT: 1870

**CEILING HEIGHT: 14-24'** 