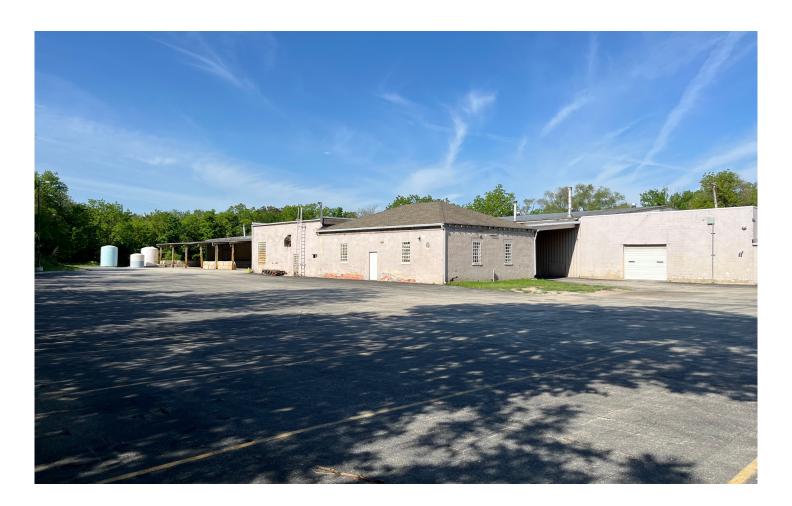

E: 4,566 SF

TRUCK LOADING: 1 Dock, 4 Drive-In Doors

PARKING: Ample DATE BUILT: 1870

**CEILING HEIGHT: 14-24'** 

**ZONING: M-1 Limited Manufacturing** 

POWER: 800 Amps, 480V, 3-Phase

**HEATING: Gas Forced** 

TAXES: \$25,196 (\$0.42 PSF)

**LEASE RATE: \$7.25 PSF Net** 







**Chris Wilbur** 708-860-8589

**Mike Berkowitz** 847-269-9500 cwilbur@entrecommercial.com mberkowitz@entrecommercial.com

Jeff Locascio, SIOR 708-705-3857 jeff@industrialbroker.net



## **Facility Highlights**



**ZONED FOR OUTDOOR STORAGE** 



**PROXIMITY TO I-355** 



**LOW WILL COUNTY TAXES** 



**Chris Wilbur** 708-860-8589

**Mike Berkowitz** 847-269-9500  $cwilbur@entrecommercial.com \\ mberkowitz@entrecommercial.com \\ jeff@industrialbroker.net \\$ 

Jeff Locascio, SIOR 708-705-3857

## **PHOTOS**





# 1001 Clinton Street, Lockport IL

#### **CONTACT:**

#### **Chris Wilbur**

708-860-8589

cwilbur@entrecommercial.com

#### **Mike Berkowitz**

847-269-9500

mberkowitz@entrecommercial.com

### **Jeff Locascio, SIOR**

708-705-3857

jeff@industrialbroker.net