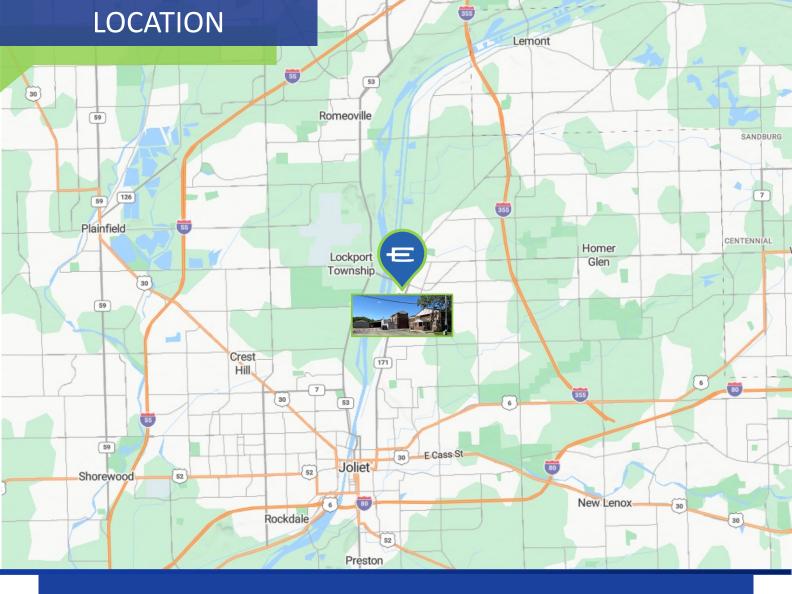

4,566 SF

TRUCK LOADING: 1 Dock, 4 Drive-In Doors

PARKING: Ample DATE BUILT: 1870

**CEILING HEIGHT: 14-24'** 

**ZONING: M-1 Limited Manufacturing** 

POWER: 800 Amps, 480V, 3-Phase

**HEATING: Gas Forced** 

TAXES: \$25,196 (\$0.42 PSF)

**LEASE RATE: \$7.25 PSF Net** 







**Chris Wilbur** 708-860-8589

**Mike Berkowitz** 847-269-9500 cwilbur@entrecommercial.com mberkowitz@entrecommercial.com

Jeff Locascio, SIOR 708-705-3857 jeff@industrialbroker.net



## **Facility Highlights**



**ZONED FOR OUTDOOR STORAGE** 



**PROXIMITY TO I-355** 



**LOW WILL COUNTY TAXES** 



**Chris Wilbur** 708-860-8589

**Mike Berkowitz** 847-269-9500  $cwilbur@entrecommercial.com \\ mberkowitz@entrecommercial.com \\ jeff@industrialbroker.net \\$ 

Jeff Locascio, SIOR 708-705-3857

## **PHOTOS**





# 1001 Clinton Street, Lockport IL

#### **CONTACT:**

#### **Chris Wilbur**

708-860-8589

cwilbur@entrecommercial.com

#### **Mike Berkowitz**

847-269-9500

mberkowitz@entrecommercial.com

### **Jeff Locascio, SIOR**

708-705-3857

jeff@industrialbroker.net