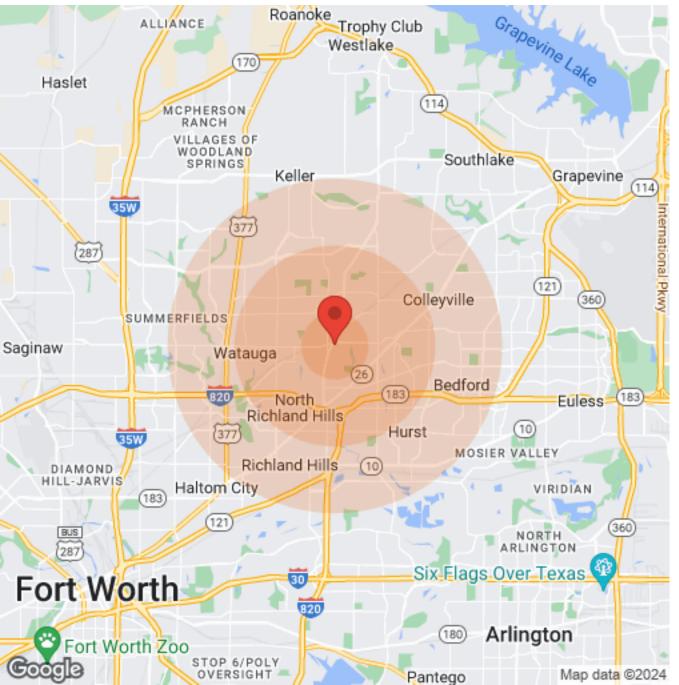

#### **Location Overview**

Located in North Richland Hills, a suburb of Fort Worth, with easy access to major thoroughfares, just 2 miles north of Hwy's 820 and 121. Approximately 15 minutes from downtown Fort Worth and 20 minutes to DFW Int'l Airport.

## LOCATION MAPS 6344 DAVIS BOULEVARD

Cardinal Ln Guy St Arthur Dr Mid Cities Blvd Davis Blud Mid Cities Blvd Winter Park Dr Pearl St Mid Cities Blvd Gayleot Abbott Ave Riverdale Dr Newman Dr Sherbert shirley Dr Price Dr. Lantana Dr Caladium Dr Coogle Map data ©2024 (287) COVENTRY HILLS RIDGE 121 Colleyville WEST FORK RANCH (360) PARKWOOD HILLS ESTATES 35% PARK GLEN SUMMERFIELDS SMITHF FOSSIL PARK (26) ue Mound Watauga FAIRWAY BEND Bedford 820 Texas 183 TEXpress 820 (183) Euless North (183) **Richland Hills** (377) MELODY HILLS Coogle Hurst (10)Map data ©2024