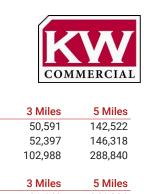

# DETAILED DEMOGRAPHICS

6344 DAVIS BOULEVARD

| Population                                                                                                                                                                                                 | 1 Mile                                                                                                | 3 Miles                                                                                                                             | 5 Miles                                                                                                                                           |
|------------------------------------------------------------------------------------------------------------------------------------------------------------------------------------------------------------|-------------------------------------------------------------------------------------------------------|-------------------------------------------------------------------------------------------------------------------------------------|---------------------------------------------------------------------------------------------------------------------------------------------------|
| Male                                                                                                                                                                                                       | 5,282                                                                                                 | 50,591                                                                                                                              | 142,522                                                                                                                                           |
| Female                                                                                                                                                                                                     | 5,441                                                                                                 | 52,397                                                                                                                              | 146,318                                                                                                                                           |
| Total Population                                                                                                                                                                                           | 10,723                                                                                                | 102,988                                                                                                                             | 288,840                                                                                                                                           |
| Race                                                                                                                                                                                                       | 1 Mile                                                                                                | 3 Miles                                                                                                                             | 5 Miles                                                                                                                                           |
| White                                                                                                                                                                                                      | 9,389                                                                                                 | 91,643                                                                                                                              | 241,381                                                                                                                                           |
| Black                                                                                                                                                                                                      | 555                                                                                                   | 3,275                                                                                                                               | 13,260                                                                                                                                            |
| Am In/AK Nat                                                                                                                                                                                               | 10                                                                                                    | 135                                                                                                                                 | 387                                                                                                                                               |
| Hawaiian                                                                                                                                                                                                   | N/A                                                                                                   | 12                                                                                                                                  | 205                                                                                                                                               |
| Hispanic                                                                                                                                                                                                   | 1,390                                                                                                 | 15,001                                                                                                                              | 49,628                                                                                                                                            |
| Multi-Racial                                                                                                                                                                                               | 1,232                                                                                                 | 11,962                                                                                                                              | 46,272                                                                                                                                            |
| Housing                                                                                                                                                                                                    | 1 Mile                                                                                                | 3 Miles                                                                                                                             | 5 Miles                                                                                                                                           |
| Total Units                                                                                                                                                                                                | 4,929                                                                                                 | 43,552                                                                                                                              | 119,741                                                                                                                                           |
| Occupied                                                                                                                                                                                                   | 4,547                                                                                                 | 41,363                                                                                                                              | 112,996                                                                                                                                           |
| Owner Occupied                                                                                                                                                                                             | 2,626                                                                                                 | 29,805                                                                                                                              | 77,695                                                                                                                                            |
| Renter Occupied                                                                                                                                                                                            | 1,921                                                                                                 | 11,558                                                                                                                              | 35,301                                                                                                                                            |
| Vacant                                                                                                                                                                                                     | 382                                                                                                   | 2,189                                                                                                                               | 6,745                                                                                                                                             |
| <b>A</b> ===                                                                                                                                                                                               |                                                                                                       | 0 Miles                                                                                                                             | C Miles                                                                                                                                           |
| Age                                                                                                                                                                                                        | 1 Mile                                                                                                | 3 Miles                                                                                                                             | 5 Miles                                                                                                                                           |
| Ages 0-4                                                                                                                                                                                                   | 660                                                                                                   | 6,151                                                                                                                               | 18,010                                                                                                                                            |
|                                                                                                                                                                                                            |                                                                                                       |                                                                                                                                     |                                                                                                                                                   |
| Ages 0-4                                                                                                                                                                                                   | 660                                                                                                   | 6,151                                                                                                                               | 18,010                                                                                                                                            |
| Ages 0-4<br>Ages 5-9                                                                                                                                                                                       | 660<br>807                                                                                            | 6,151<br>7,525                                                                                                                      | 18,010<br>22,461                                                                                                                                  |
| Ages 0-4<br>Ages 5-9<br>Ages 10-14                                                                                                                                                                         | 660<br>807<br>757                                                                                     | 6,151<br>7,525<br>7,128                                                                                                             | 18,010<br>22,461<br>21,459                                                                                                                        |
| Ages 0-4<br>Ages 5-9<br>Ages 10-14<br>Ages 15-19                                                                                                                                                           | 660<br>807<br>757<br>741                                                                              | 6,151<br>7,525<br>7,128<br>7,091                                                                                                    | 18,010<br>22,461<br>21,459<br>21,025                                                                                                              |
| Ages 0-4<br>Ages 5-9<br>Ages 10-14<br>Ages 15-19<br>Ages 20-24                                                                                                                                             | 660<br>807<br>757<br>741<br>735                                                                       | 6,151<br>7,525<br>7,128<br>7,091<br>6,998                                                                                           | 18,010<br>22,461<br>21,459<br>21,025<br>20,058                                                                                                    |
| Ages 0-4<br>Ages 5-9<br>Ages 10-14<br>Ages 15-19<br>Ages 20-24<br>Ages 25-29                                                                                                                               | 660<br>807<br>757<br>741<br>735<br>692                                                                | 6,151<br>7,525<br>7,128<br>7,091<br>6,998<br>6,661                                                                                  | 18,010<br>22,461<br>21,459<br>21,025<br>20,058<br>18,405                                                                                          |
| Ages 0-4<br>Ages 5-9<br>Ages 10-14<br>Ages 15-19<br>Ages 20-24<br>Ages 25-29<br>Ages 30-34                                                                                                                 | 660<br>807<br>757<br>741<br>735<br>692<br>680                                                         | 6,151<br>7,525<br>7,128<br>7,091<br>6,998<br>6,661<br>6,181                                                                         | 18,010<br>22,461<br>21,459<br>21,025<br>20,058<br>18,405<br>17,128                                                                                |
| Ages 0-4<br>Ages 5-9<br>Ages 10-14<br>Ages 15-19<br>Ages 20-24<br>Ages 25-29<br>Ages 30-34<br>Ages 35-39                                                                                                   | 660<br>807<br>757<br>741<br>735<br>692<br>680<br>667                                                  | 6,151<br>7,525<br>7,128<br>7,091<br>6,998<br>6,661<br>6,181<br>5,961                                                                | 18,010<br>22,461<br>21,459<br>21,025<br>20,058<br>18,405<br>17,128<br>17,090                                                                      |
| Ages 0-4<br>Ages 5-9<br>Ages 10-14<br>Ages 15-19<br>Ages 20-24<br>Ages 25-29<br>Ages 30-34<br>Ages 35-39<br>Ages 40-44                                                                                     | 660<br>807<br>757<br>741<br>735<br>692<br>680<br>667<br>705                                           | 6,151<br>7,525<br>7,128<br>7,091<br>6,998<br>6,661<br>6,181<br>5,961<br>6,456                                                       | 18,010<br>22,461<br>21,459<br>21,025<br>20,058<br>18,405<br>17,128<br>17,090<br>18,513                                                            |
| Ages 0-4<br>Ages 5-9<br>Ages 10-14<br>Ages 15-19<br>Ages 20-24<br>Ages 25-29<br>Ages 30-34<br>Ages 35-39<br>Ages 40-44<br>Ages 45-49                                                                       | 660<br>807<br>757<br>741<br>735<br>692<br>680<br>667<br>705<br>763                                    | 6,151<br>7,525<br>7,128<br>7,091<br>6,998<br>6,661<br>6,181<br>5,961<br>6,456<br>7,237                                              | 18,010<br>22,461<br>21,459<br>21,025<br>20,058<br>18,405<br>17,128<br>17,090<br>18,513<br>20,271                                                  |
| Ages 0-4<br>Ages 5-9<br>Ages 10-14<br>Ages 15-19<br>Ages 20-24<br>Ages 20-24<br>Ages 30-34<br>Ages 35-39<br>Ages 40-44<br>Ages 45-49<br>Ages 50-54                                                         | 660<br>807<br>757<br>741<br>735<br>692<br>680<br>667<br>705<br>763<br>764                             | 6,151<br>7,525<br>7,128<br>7,091<br>6,998<br>6,661<br>6,181<br>5,961<br>6,456<br>7,237<br>7,401                                     | 18,010<br>22,461<br>21,459<br>21,025<br>20,058<br>18,405<br>17,128<br>17,090<br>18,513<br>20,271<br>20,382                                        |
| Ages 0-4<br>Ages 5-9<br>Ages 10-14<br>Ages 15-19<br>Ages 20-24<br>Ages 20-24<br>Ages 30-34<br>Ages 35-39<br>Ages 40-44<br>Ages 45-49<br>Ages 50-54<br>Ages 55-59                                           | 660<br>807<br>757<br>741<br>735<br>692<br>680<br>667<br>705<br>763<br>764<br>724                      | 6,151<br>7,525<br>7,128<br>7,091<br>6,998<br>6,661<br>6,181<br>5,961<br>6,456<br>7,237<br>7,401<br>7,101                            | 18,010<br>22,461<br>21,459<br>21,025<br>20,058<br>18,405<br>17,128<br>17,090<br>18,513<br>20,271<br>20,382<br>19,089                              |
| Ages 0-4<br>Ages 5-9<br>Ages 10-14<br>Ages 15-19<br>Ages 20-24<br>Ages 20-24<br>Ages 30-34<br>Ages 35-39<br>Ages 40-44<br>Ages 45-49<br>Ages 50-54<br>Ages 55-59<br>Ages 60-64                             | 660<br>807<br>757<br>741<br>735<br>692<br>680<br>667<br>705<br>763<br>764<br>724<br>612               | 6,151<br>7,525<br>7,128<br>7,091<br>6,998<br>6,661<br>6,181<br>5,961<br>6,456<br>7,237<br>7,401<br>7,101<br>6,262                   | 18,010<br>22,461<br>21,459<br>21,025<br>20,058<br>18,405<br>17,128<br>17,090<br>18,513<br>20,271<br>20,382<br>19,089<br>16,389                    |
| Ages 0-4<br>Ages 5-9<br>Ages 10-14<br>Ages 15-19<br>Ages 20-24<br>Ages 20-24<br>Ages 30-34<br>Ages 35-39<br>Ages 40-44<br>Ages 45-49<br>Ages 50-54<br>Ages 55-59<br>Ages 60-64<br>Ages 65-69               | 660<br>807<br>757<br>741<br>735<br>692<br>680<br>667<br>705<br>763<br>764<br>724<br>612<br>491        | 6,151<br>7,525<br>7,128<br>7,091<br>6,998<br>6,661<br>6,181<br>5,961<br>6,456<br>7,237<br>7,401<br>7,101<br>6,262<br>5,021          | 18,010<br>22,461<br>21,459<br>21,025<br>20,058<br>18,405<br>17,128<br>17,090<br>18,513<br>20,271<br>20,382<br>19,089<br>16,389<br>13,021          |
| Ages 0-4<br>Ages 5-9<br>Ages 10-14<br>Ages 15-19<br>Ages 20-24<br>Ages 20-24<br>Ages 30-34<br>Ages 35-39<br>Ages 40-44<br>Ages 45-49<br>Ages 50-54<br>Ages 55-59<br>Ages 60-64<br>Ages 65-69<br>Ages 70-74 | 660<br>807<br>757<br>741<br>735<br>692<br>680<br>667<br>705<br>763<br>764<br>724<br>612<br>491<br>353 | 6,151<br>7,525<br>7,128<br>7,091<br>6,998<br>6,661<br>6,181<br>5,961<br>6,456<br>7,237<br>7,401<br>7,101<br>6,262<br>5,021<br>3,763 | 18,010<br>22,461<br>21,459<br>21,025<br>20,058<br>18,405<br>17,128<br>17,090<br>18,513<br>20,271<br>20,382<br>19,089<br>16,389<br>13,021<br>9,616 |