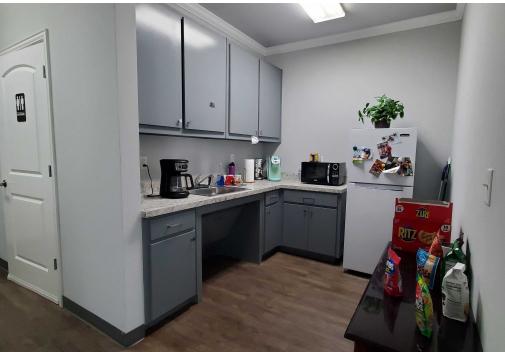

#### **Property Overview**

Neighborhood Professional Office - Available: Executive Office Suites: 3 offices ranging from approximately 120 SF - 150 SF. Each Executive suite is \$600-650 per month.

Recently updated, featuring a large reception area, a break room, two restrooms, and ample parking. Access to the Offices is secured, and the staff have a separate private entry to their offices.

## PROPERTY PHOTOS 6344 DAVIS BOULEVARD