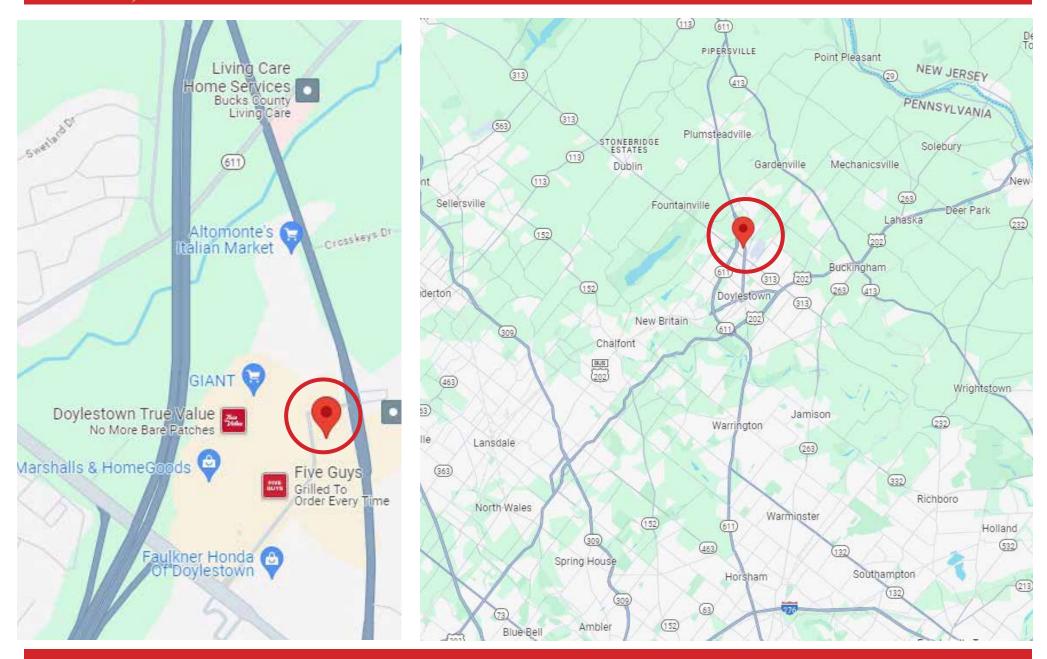

#### **PROPERTY SPECIFICATIONS**

Suite 3A faces N. Easton Road, offering prime visibility to passing traffic. This strategic positioning enhances its exposure and accessibility, making it particularly attractive for businesses seeking maximum visibility and customer engagement.