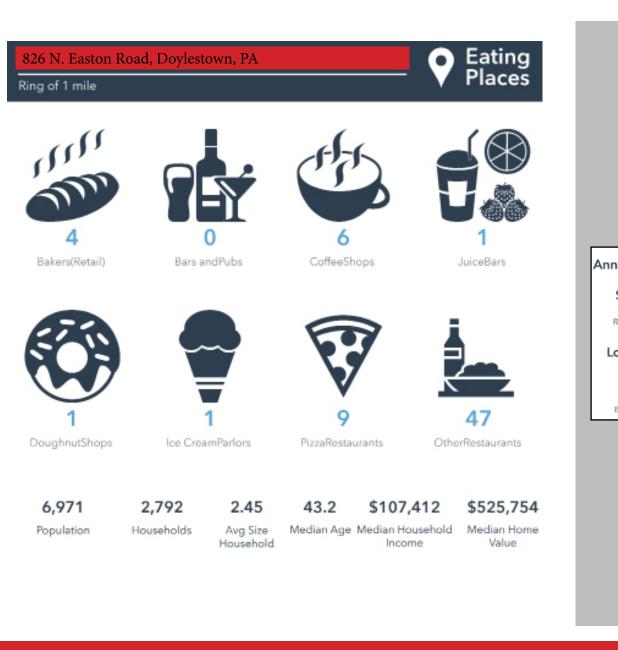

|
| Sewer:          | Public                            |
| Municipality:   | Plumstead Township                |
|                 | . C2- Highway Commercial District |
| Lease Price:    | \$25 PSF, plus utilities          |



### PENN'S GRANT REALTY

### RETAIL SPACE

#### Corporation

#### 826 N. EASTON ROAD, DOYLESTOWN, PA



#### PENN'S // GRANT REALTY

#### Corporation

4

### **RETAIL SPACE**

826 N. EASTON ROAD, DOYLESTOWN, PA



North Easton Road

Unit 3A - 2,000± SF

### PENN'S GRANT REALTY

## **RETAIL SPACE**

#### Corporation

#### 826 N. EASTON ROAD, DOYLESTOWN, PA



### PENN'S / GRANT REALTY

Corporation

### **RETAIL SPACE**

826 N. EASTON ROAD, DOYLESTOWN, PA



### PENN'S / GRANT REALTY

#### Corporation

### **RETAIL SPACE**

826 N. EASTON ROAD, DOYLESTOWN, PA





### PENN'S GRANT REALTY

### **RETAIL SPACE**

Corporation

826 N. EASTON ROAD, DOYLESTOWN, PA