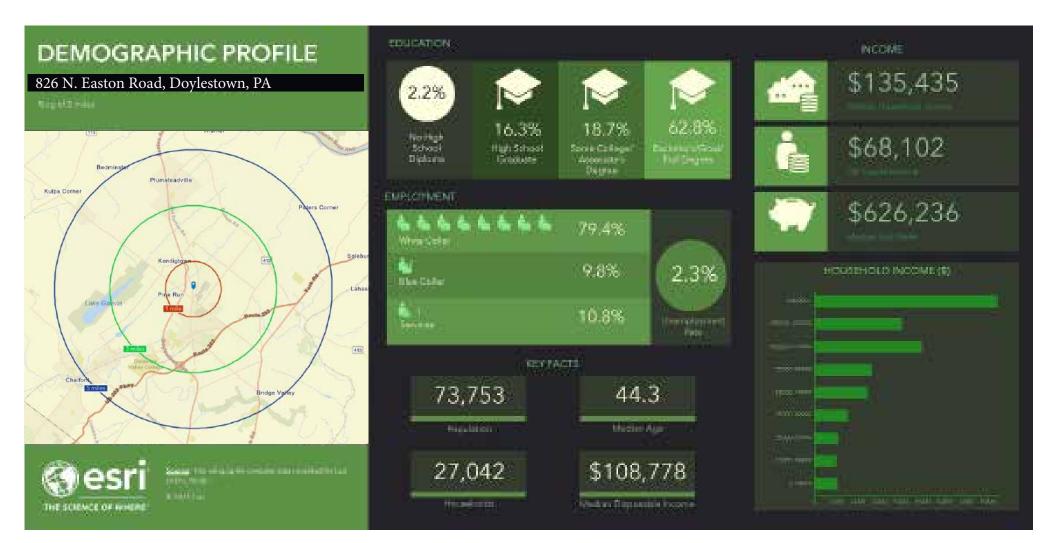

|
| Parking:        | On-site                           |
| Water:          | Public                            |
| Sewer:          | Public                            |
| Municipality:   | Plumstead Township                |
|                 | . C2- Highway Commercial District |
| Lease Price:    | \$25 PSF, plus utilities          |



### PENN'S GRANT REALTY

### RETAIL SPACE

#### Corporation

#### 826 N. EASTON ROAD, DOYLESTOWN, PA



#### PENN'S // GRANT REALTY

#### Corporation

4

### **RETAIL SPACE**

826 N. EASTON ROAD, DOYLESTOWN, PA



North Easton Road

Unit 3A - 2,000± SF

### PENN'S GRANT REALTY

## **RETAIL SPACE**

#### Corporation

#### 826 N. EASTON ROAD, DOYLESTOWN, PA



### PENN'S / GRANT REALTY

Corporation

### **RETAIL SPACE**

826 N. EASTON ROAD, DOYLESTOWN, PA



### PENN'S / GRANT REALTY

#### Corporation

### **RETAIL SPACE**

826 N. EASTON ROAD, DOYLESTOWN, PA





### PENN'S GRANT REALTY

### **RETAIL SPACE**

Corporation

826 N. EASTON ROAD, DOYLESTOWN, PA