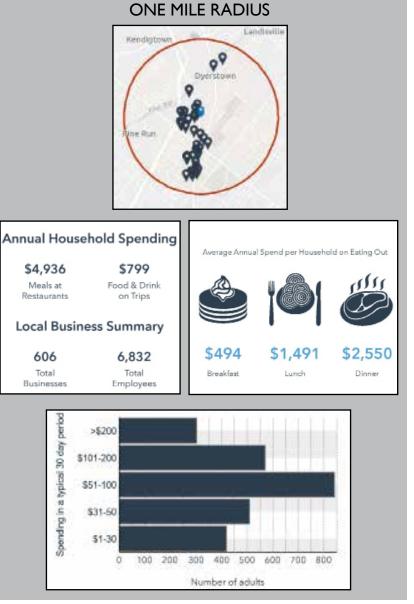

#### Available 2,000± SF - Unit 3A

- Pylon sign for enhanced visibility.
- High visibility and traffic counts, making it attractive for your business.
- Proximity to Downtown Doylestown, Doylestown Hospital, and Bucks County Courthouse.
- Convenient accessibility via North Main Street, Route 611 Bypass, Route 202 Parkway, and Route 313.
- It is situated in a densely populated area with strong demographics.
- Surrounded by a mix of thriving national, regional, and local businesses.
- Zoned C2 Highway Commercial District in Plumstead Township, allowing for a variety of commercial uses.

#### **PROPERTY SPECIFICATIONS**

Suite 3A faces N. Easton Road, offering prime visibility to passing traffic. This strategic positioning enhances its exposure and accessibility, making it particularly attractive for businesses seeking maximum visibility and customer engagement.

| Unit 3A Size:   | 2,000± SF                         |
|-----------------|-----------------------------------|
| Ceiling Height: | 12' Clear                         |
| Parking:        | On-site                           |
| Water:          | Public                            |
| Sewer:          | Public                            |
| Municipality:   | Plumstead Township                |
|                 | . C2- Highway Commercial District |
| Lease Price:    | \$25 PSF, plus utilities          |