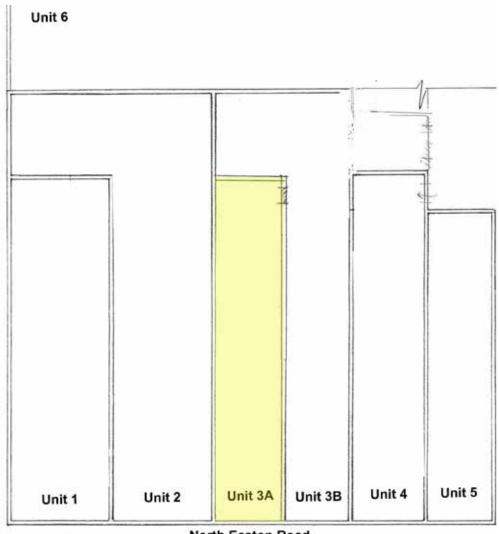

#### Available 2,000± SF - Unit 3A

- Pylon sign for enhanced visibility.
- High visibility and traffic counts, making it attractive for your business.
- Proximity to Downtown Doylestown, Doylestown Hospital, and Bucks County Courthouse.
- Convenient accessibility via North Main Street, Route 611 Bypass, Route 202 Parkway, and Route 313.
- It is situated in a densely populated area with strong demographics.
- Surrounded by a mix of thriving national, regional, and local businesses.
- Zoned C2 Highway Commercial District in Plumstead Township, allowing for a variety of commercial uses.

#### **PROPERTY SPECIFICATIONS**

Suite 3A faces N. Easton Road, offering prime visibility to passing traffic. This strategic positioning enhances its exposure and accessibility, making it particularly attractive for businesses seeking maximum visibility and customer engagement.

### **RETAIL SPACE**

826 N. EASTON ROAD, DOYLESTOWN, PA

North Easton Road

Unit 3A - 2,000± SF