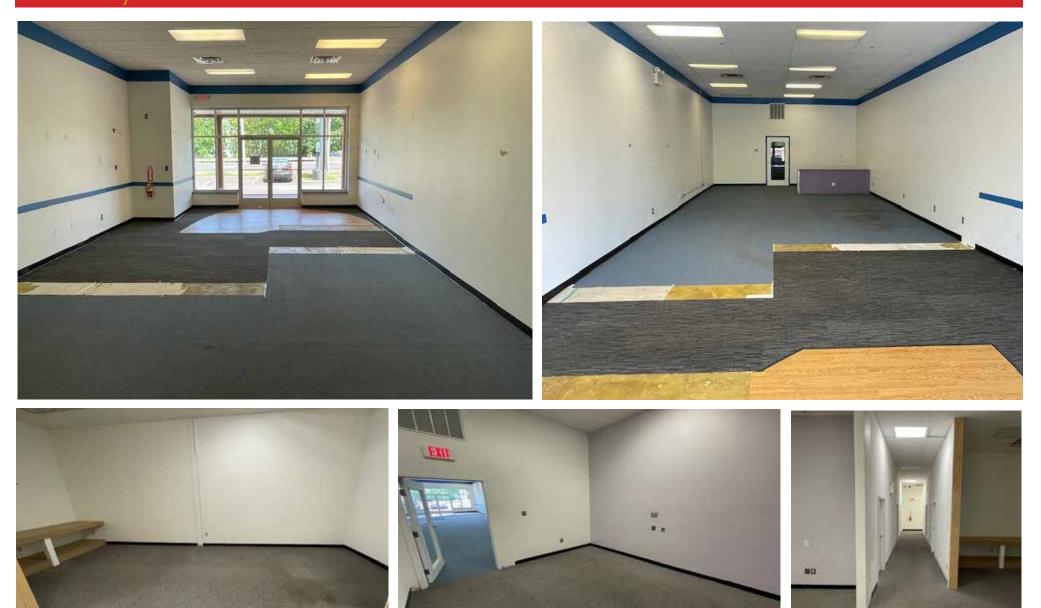

#### Available 2,000± SF - Unit 3A

- Pylon sign for enhanced visibility.
- High visibility and traffic counts, making it attractive for your business.
- Proximity to Downtown Doylestown, Doylestown Hospital, and Bucks County Courthouse.
- Convenient accessibility via North Main Street, Route 611 Bypass, Route 202 Parkway, and Route 313.
- It is situated in a densely populated area with strong demographics.
- Surrounded by a mix of thriving national, regional, and local businesses.
- Zoned C2 Highway Commercial District in Plumstead Township, allowing for a variety of commercial uses.

| Unit 3A Size:   | 2,000± SF                         |
|-----------------|-----------------------------------|
| Ceiling Height: | 12' Clear                         |
| Parking:        | On-site                           |
| Water:          | Public                            |
| Sewer:          | Public                            |
| Municipality:   | Plumstead Township                |
|                 | . C2- Highway Commercial District |
| Lease Price:    | \$25 PSF, plus utilities          |