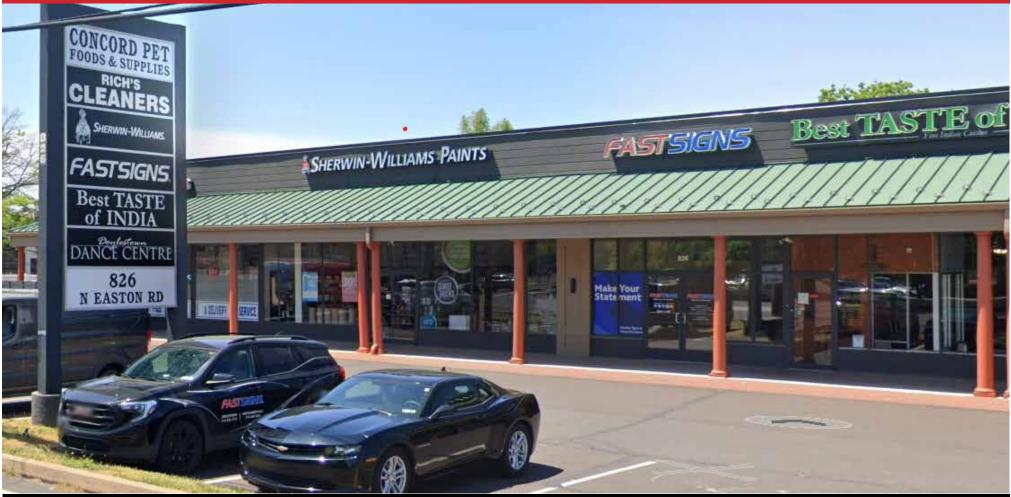

### **RETAIL SPACE**

826 N. EASTON ROAD, DOYLESTOWN, PA

#### Available 2,000± SF - Unit 3A

- Pylon sign for enhanced visibility.
- High visibility and traffic counts, making it attractive for your business.
- Proximity to Downtown Doylestown, Doylestown Hospital, and Bucks County Courthouse.
- Convenient accessibility via North Main Street, Route 611 Bypass, Route 202 Parkway, and Route 313.
- It is situated in a densely populated area with strong demographics.
- Surrounded by a mix of thriving national, regional, and local businesses.
- Zoned C2 Highway Commercial District in Plumstead Township, allowing for a variety of commercial uses.

#### **PROPERTY SPECIFICATIONS**

Suite 3A faces N. Easton Road, offering prime visibility to passing traffic. This strategic positioning enhances its exposure and accessibility, making it particularly attractive for businesses seeking maximum visibility and customer engagement.

| Unit 3A Size:   | 2,000± SF                         |
|-----------------|-----------------------------------|
| Ceiling Height: | 12' Clear                         |
| Parking:        | On-site                           |
| Water:          | Public                            |
| Sewer:          | Public                            |
| Municipality:   | Plumstead Township                |
|                 | . C2- Highway Commercial District |
| Lease Price:    | \$25 PSF, plus utilities          |