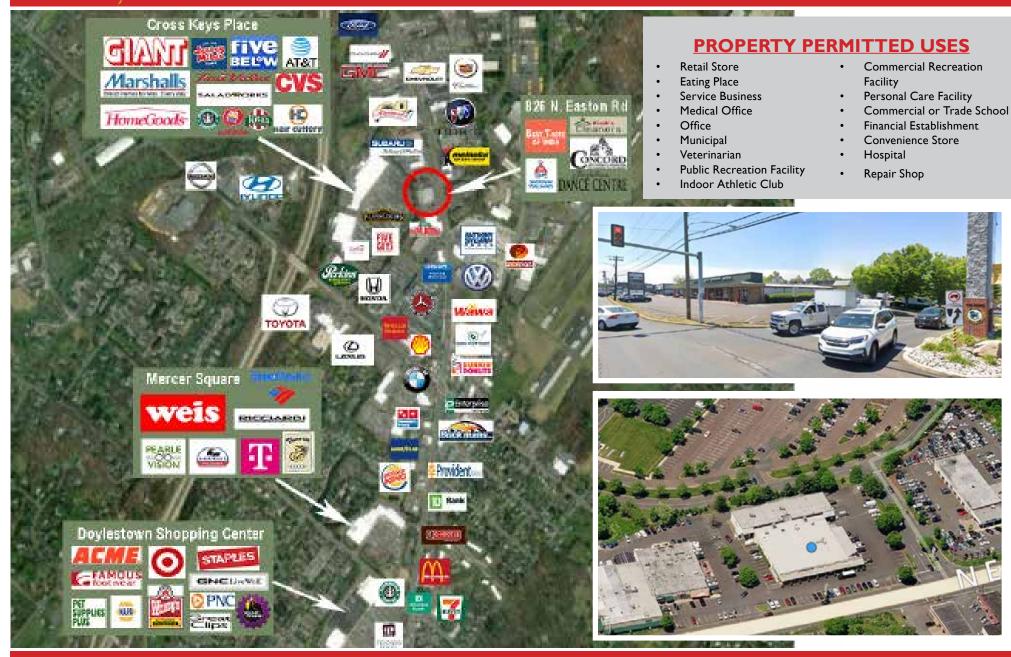

--------|-----------------------------------|
| Ceiling Height: | 12' Clear                         |
| Parking:        | On-site                           |
| Water:          | Public                            |
| Sewer:          | Public                            |
| Municipality:   | Plumstead Township                |
|                 | . C2- Highway Commercial District |
| Lease Price:    | \$25 PSF, plus utilities          |



### PENN'S GRANT REALTY

### RETAIL SPACE

#### Corporation

#### 826 N. EASTON ROAD, DOYLESTOWN, PA



#### PENN'S // GRANT REALTY

#### Corporation

4

### **RETAIL SPACE**

826 N. EASTON ROAD, DOYLESTOWN, PA



North Easton Road

Unit 3A - 2,000± SF

### PENN'S GRANT REALTY

## **RETAIL SPACE**

#### Corporation

#### 826 N. EASTON ROAD, DOYLESTOWN, PA



### PENN'S / GRANT REALTY

Corporation

### **RETAIL SPACE**

826 N. EASTON ROAD, DOYLESTOWN, PA



### PENN'S / GRANT REALTY

#### Corporation

### **RETAIL SPACE**

826 N. EASTON ROAD, DOYLESTOWN, PA





### PENN'S GRANT REALTY

### **RETAIL SPACE**

Corporation

826 N. EASTON ROAD, DOYLESTOWN, PA