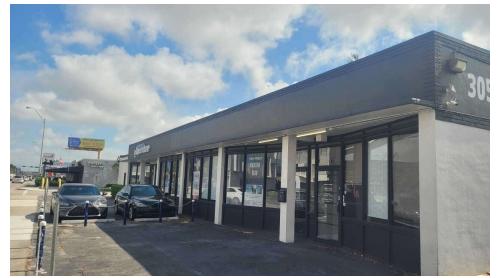

# LEASE SPACES

## 487 LE JEUNE ROAD AKA NW 42 AVENUE, MIAMI, FL 33126

### LEASE INFORMATION

| Lease Type:  | NNN - \$8.16     | Lease Term: | Negotiable    |
|--------------|------------------|-------------|---------------|
| Total Space: | 1,169 - 6,006 SF | Lease Rate: | \$50.00 SF/yr |

#### AVAILABLE SPACES

| SUITE                              | TENANT    | SIZE (SF)        | LEASE TYPE   | LEASE RATE    | DESCRIPTION                              |
|------------------------------------|-----------|------------------|--------------|---------------|------------------------------------------|
| 487 Le Jeune Road aka NW 42 Avenue | Available | 1,533 - 6,006 SF | NNN - \$8.16 | \$50.00 SF/yr | North Unit - Formerly Big and Tall Store |
| 483 Le Jeune Road aka NW 42 Avenue | Available | 1,169 - 6,006 SF | NNN - \$8.16 | \$50.00 SF/yr | Middle Unit - great office space         |
| 475 Le Jeune Road aka NW 42 Avenue | Available | 1,828 - 6,006 SF | NNN - \$8.16 | \$50.00 SF/yr | South Unit                               |