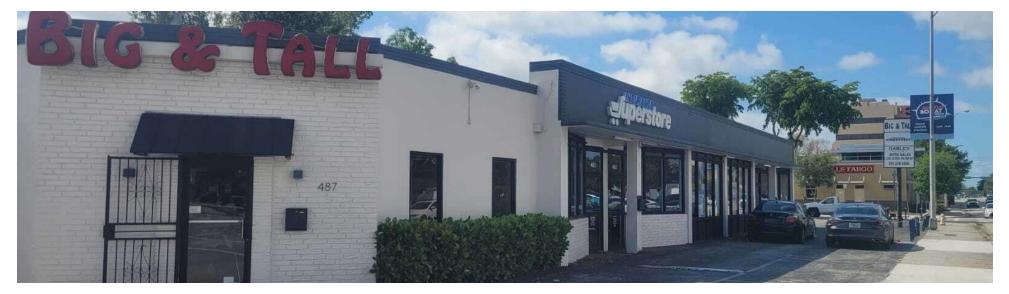

Available SF:  | 1,169 - 6,006 SF             |

#### **PROPERTY OVERVIEW**

We are excited to announce the availability of three premium office or retail space for lease in the highly sought-after Le Jeune Rd. Don't miss this exceptional opportunity to elevate your business in a prime location!

#### PROPERTY HIGHLIGHTS

- - Prestigious location in the heart of Miami/Coral Gables
- - 3 available units of +/-1,169 SF, 1,533 SF & 1,828 SF of office/retail/medical space
- - Ample Parking 14 spaces
- - Unbeatable access to public transportation, restaurants, Miami International Airport and shops
- - Established businesses looking for a prestigious address
- - Professionals requiring a convenient, amenity-rich location

# LEASE SPACES



## 487 LE JEUNE ROAD AKA NW 42 AVENUE, MIAMI, FL 33126



### LEASE INFORMATION

| Lease Type:  | NNN - \$8.16     | Lease Term: | Negotiable    |
|--------------|------------------|-------------|---------------|
| Total Space: | 1,169 - 6,006 SF | Lease Rate: | \$50.00 SF/yr |

#### AVAILABLE SPACES

| SUITE                              | TENANT    | SIZE (SF)        | LEASE TYPE   | LEASE RATE    | DESCRIPTION                              |
|------------------------------------|-----------|------------------|--------------|---------------|------------------------------------------|
| 487 Le Jeune Road aka NW 42 Avenue | Available | 1,533 - 6,006 SF | NNN - \$8.16 | \$50.00 SF/yr | North Unit - Formerly Big and Tall Store |
| 483 Le Jeune Road aka NW 42 Avenue | Available | 1,169 - 6,006 SF | NNN - \$8.16 | \$50.00 SF/yr | Middle Unit - great