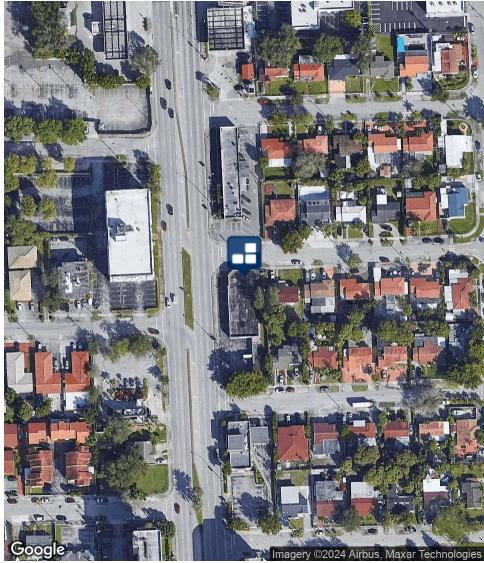

| 475 Le Jeune Road aka NW 42 Avenue | Available | 1,828 - 6,006 SF | NNN - \$8.16 | \$50.00 SF/yr | South Unit                               |

# Dante Aleman | Senior Advisor | 305.500.5554 | dante@kaizenre.com

KAIZENRE.COM | 2

This offering is subject to errors, omission, withdrawal from the market, modification of terms and conditions, or change of price without prior notice.

# ADDITIONAL PHOTOS

## 487 LE JEUNE ROAD AKA NW 42 AVENUE, MIAMI, FL 33126

















#### KAIZENRE.COM | 3

Dante Aleman | Senior Advisor | 305.500.5554 | dante@kaizenre.com

This offering is subject to errors, omission, withdrawal from the market, modification of terms and conditions, or change of price without prior notice.

# LOCATION MAP



### 487 LE JEUNE ROAD AKA NW 42 AVENUE, MIAMI, FL 33126





#### KAIZENRE.COM | 4

Dante Aleman | Senior Advisor | 305.500.5554 | dante@kaizenre.com

This offering is subject to errors, omission, withdrawal from the market, modification of terms and conditions, or change of price without prior notice.