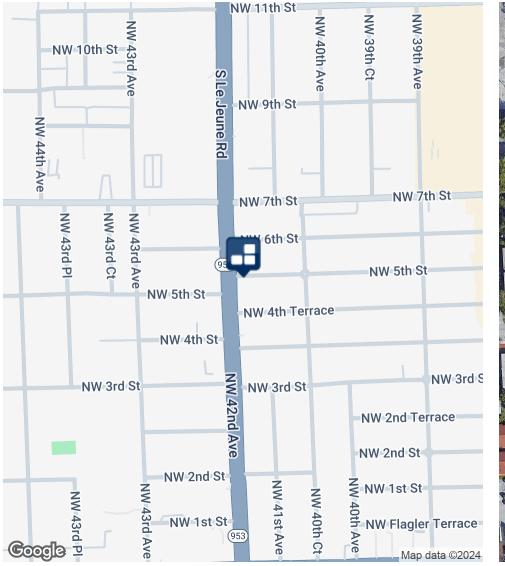

|
| 475 Le Jeune Road aka NW 42 Avenue | Available | 1,828 - 6,006 SF | NNN - \$8.16 | \$50.00 SF/yr | South Unit                               |

# Dante Aleman | Senior Advisor | 305.500.5554 | dante@kaizenre.com

KAIZENRE.COM | 2

This offering is subject to errors, omission, withdrawal from the market, modification of terms and conditions, or change of price without prior notice.

# ADDITIONAL PHOTOS

## 487 LE JEUNE ROAD AKA NW 42 AVENUE, MIAMI, FL 33126

















#### KAIZENRE.COM | 3

Dante Aleman | Senior Advisor | 305.500.5554 | dante@kaizenre.com

This offering is subject to errors, omission, withdrawal from the market, modification of terms and conditions, or change of price without prior notice.

# LOCATION MAP



### 487 LE JEUNE ROAD AKA NW 42 AVENUE, MIAMI, FL 33126





#### KAIZENRE.COM | 4

Dante Aleman | Senior Advisor | 305.500.5554 | dante@kaizenre.com

This offering is subject to errors, omission, withdrawal from the market, modification of terms and conditions, or change of price without prior notice.