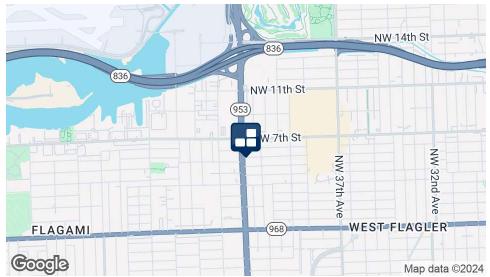

# **EXECUTIVE SUMMARY**

### 487 LE JEUNE ROAD AKA NW 42 AVENUE, MIAMI, FL 33126







#### OFFERING SUMMARY

| Lease Rate:    | \$50.00 SF/yr (NNN - \$8.16) |
|----------------|------------------------------|
| Building Size: | 6,006 SF                     |
| Available SF:  | 1,169 - 6,006 SF             |

#### **PROPERTY OVERVIEW**

We are excited to announce the availability of three premium office or retail space for lease in the highly sought-after Le Jeune Rd. Don't miss this exceptional opportunity to elevate your business in a prime location!

#### PROPERTY HIGHLIGHTS

- - Prestigious location in the heart of Miami/Coral Gables
- - 3 available units of +/-1,169 SF, 1,533 SF & 1,828 SF of office/retail/medical space
- - Ample Parking 14 spaces
- - Unbeatable access to public transportation, restaurants, Miami International Airport and shops
- - Established busines