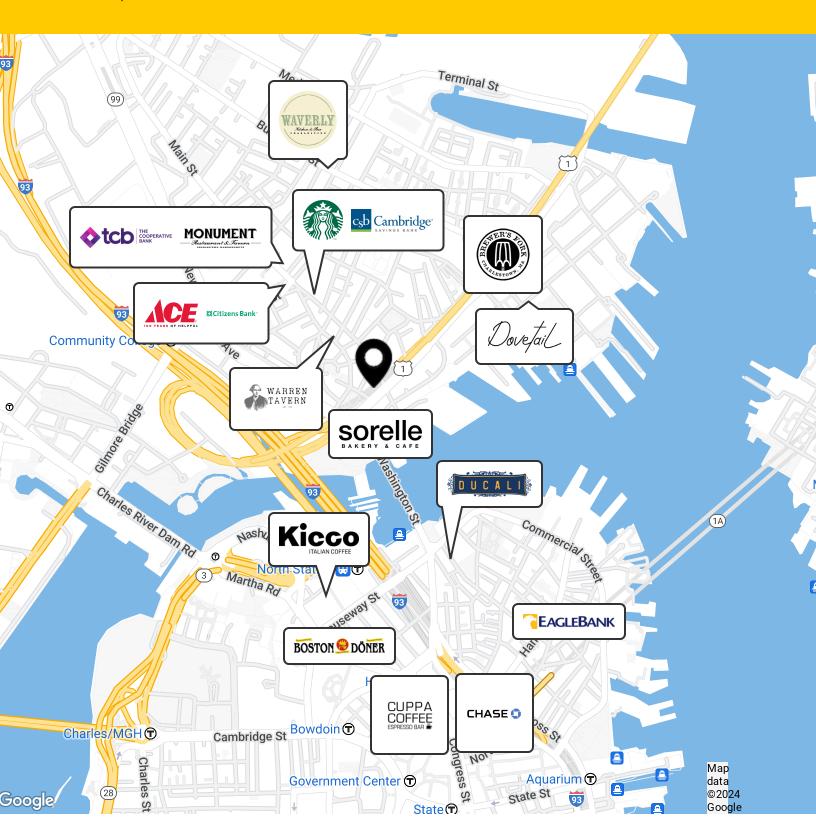

#### **Property Highlights**

- Spectacular window lines with city and harbor views
- Class A Building built in 2002
- 24-Hour access and On-site Security & Property Management
- Direct access to I-93 & Route 1
- Short walk to North Station & North End restaurants
- On-site garage parking is available