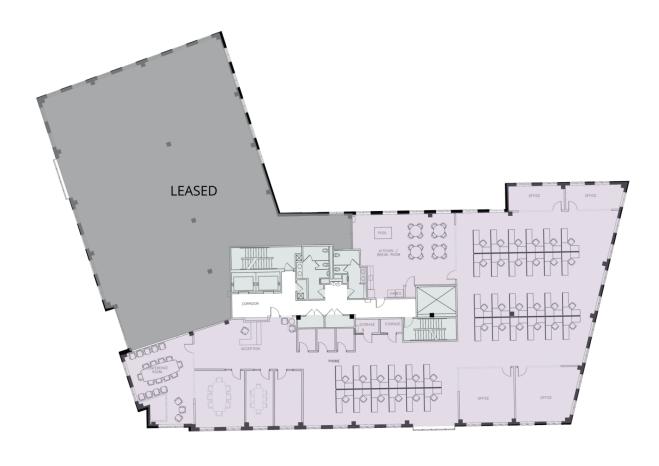

| Availabilities    | SF        | Date Available |  |
|-------------------|-----------|----------------|--|
| Partial 2nd Floor | 10,000 SF | Immediately    |  |

**Rob Cronin** 

nin Christopher Scott 7 781.718.3260

cscott@lpc.com

617.951.4147 rcronin@lpc.com Lincoln

Charlestown, MA 02129

| Suite             | Size      | Date Available & Description                                                                    |
|-------------------|-----------|-------------------------------------------------------------------------------------------------|
| Partial 2nd Floor | 10,000 SF | Available Immediately<br>Creative space, 14' Ceilings, Exposed duct, & Direct elevator identity |