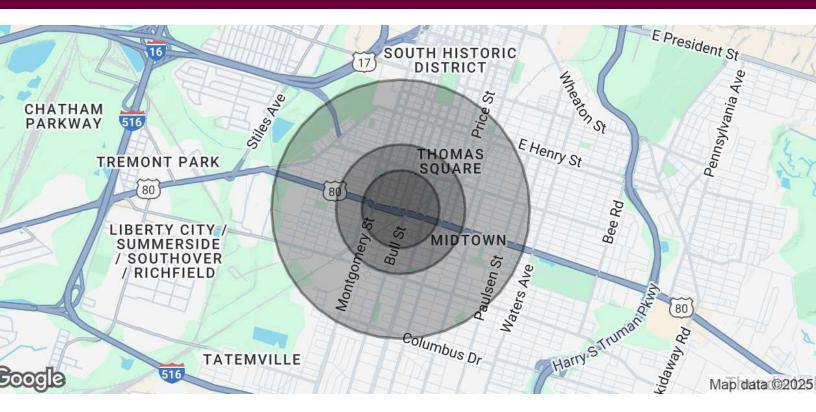

15 W 43rd St, Savannah, GA 31401

Demographics Map & Report

| Population           | 0.3 Miles | 0.5 Miles | 1 Mile   |
|----------------------|-----------|-----------|----------|
| Total Population     | 1,699     | 5,579     | 19,584   |
| Average Age          | 39        | 39        | 38       |
| Average Age (Male)   | 40        | 39        | 38       |
| Average Age (Female) | 39        | 39        | 39       |
| Households & Income  | 0.3 Miles | 0.5 Miles | 1 Mile   |
| Total Households     | 760       | 2,427     | 8,785    |
| # of Persons per HH  | 2.2       | 2.3       | 2.2      |
| Average HH Income    | \$87,167  | \$85,116  | \$81,163 |
| Average House Value  |           |           |          |

Demographics data derived from AlphaMap

Shane Litts
Broker
912 233 6000
shane@bsrgcommercial.com

Bay Street Realty Group 5 East Perry Street Savannah, GA 31401 912.233.6000 https://www.bhhs.com/bay-street-rea...