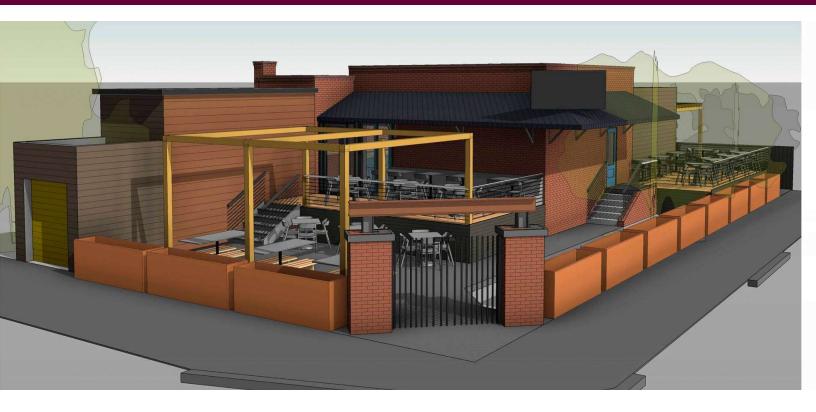

### **Property Description**

Seize this rare opportunity to establish your business in one of Savannah's most vibrant and rapidly growing commercial corridors. Located in the heart of the Starland District and adjacent to Victory North music venue and Eden Supper Club, 15 W. 43rd St. offers a versatile space with significant expansion potential. Existing architectural plans, which will convey with the lease, allow for the current square footage to be doubled, maximizing the property's footprint and functionality.

#### Property Highlights:

- Prime Location in Savannah's booming Starland District, a hub of creativity, dining, and retail.
- Expansion Ready Architectural plans in place to double the current square footage, offering incredible growth potential.
- High Visibility & Foot Traffic Positioned just off Bull St. and adjacent to Victory North and Eden Supper Club,