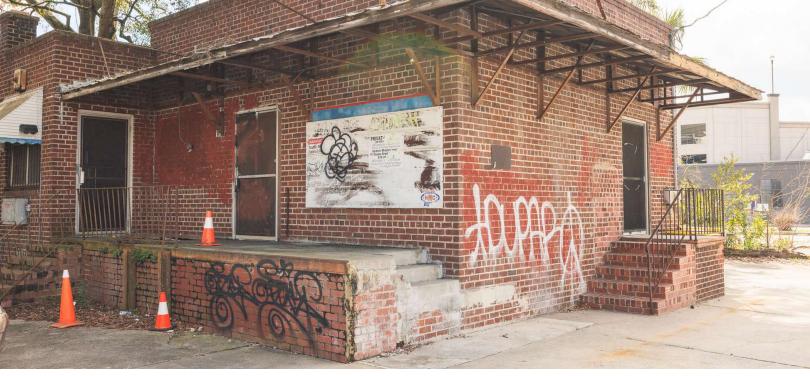

### **Property Description**

Seize this rare opportunity to establish your business in one of Savannah's most vibrant and rapidly growing commercial corridors. Located in the heart of the Starland District and adjacent to Victory North music venue and Eden Supper Club, 15 W. 43rd St. offers a versatile space with significant expansion potential. Existing architectural plans, which will convey with the lease, allow for the current square footage to be doubled, maximizing the property's footprint and functionality.

#### Property Highlights:

- Prime Location in Savannah's booming Starland District, a hub of creativity, dining, and retail.
- Expansion Ready Architectural plans in place to double the current square footage, offering incredible growth potential.
- High Visibility & Foot Traffic Positioned just off Bull St. and adjacent to Victory North and Eden Supper Club,