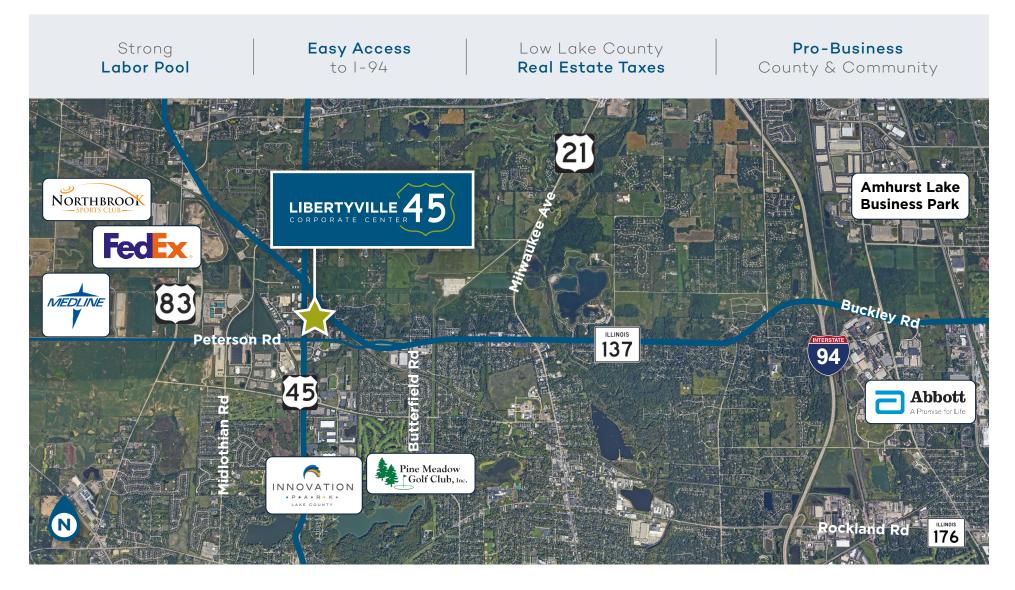

# **LOCATION** Overview

### 30 Miles to O'Hare International Airport

Close to Downtown Libertyville with Abundant Dining, Shopping & Events