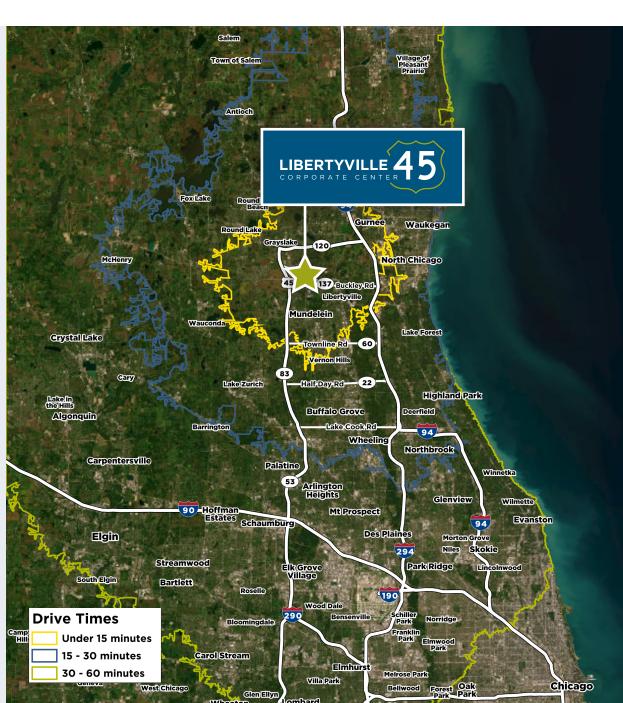

# **LOCATION** Overview

### 30 Miles to O'Hare International Airport

Close to Downtown Libertyville with Abundant Dining, Shopping & Events