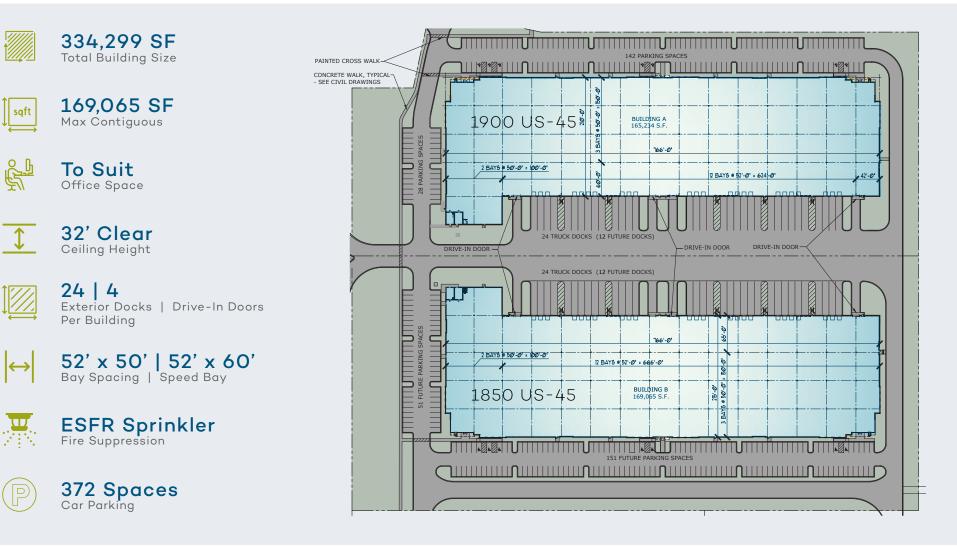

1850 & 1900 US-45 | Libertyville, IL



Divisible 40,000 - 169,065 SF

Up to ±334,299 SF Industrial Space for Lease

Delivering Summer 2024

For more information, please contact:



**KEITH PURITZ** Vice Chair +1 847720 1366

BRETT KRONER Vice Chair +1 847 720 1367 keith.puritz@cushwake.com brett.kroner@cushwake.com

ERIC FISCHER Executive Managing Director +1 847 720 1369 eric.fischer@cushwake.com

MARC SAMUELS Director +1 847 720 1368 marc.samuels@cushwake.com



# **PROJECT** Overview \_





#### For more information, please contact:



**KEITH PURITZ** Vice Chair +1 847 720 1366 BRETT KRONER Vice Chair +1 847 720 1367

keith.puritz@cushwake.com brett.kroner@cushwake.com

ERIC FISCHER Executive Managing Director

+1 847 720 1369

eric.fischer@cushwake.com

MARC SAMUELS

Director +1 847720 1368 marc.samuels@cushwake.com



## **LOCATION** Overview





### For more information, please contact:



**KEITH PURITZ** Vice Chair +1 847720 1366

BRETT KRONER Vice Chair +1 847 720 1367 keith.puritz@cushwake.com brett.kroner@cushwake.com

ERIC FISCHER Executive Managing Director +1 847 720 1369 eric.fischer@cushwake.com

MARC SAMUELS Director +1 847720 1368 marc.samuels@cushwake.com



# **LOCATION** Overview





#### For more information, please contact:



**KEITH PURITZ** Vice Ch