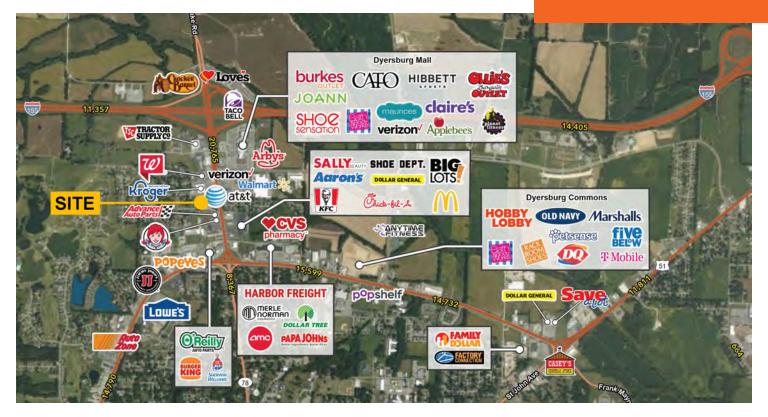

#### LOCATION DESCRIPTION

Proposed redevelopment on the southwest corner of Lake Rd and Pennell Lane in Dyersburg, TN

### **PROPERTY HIGHLIGHTS**

- New development offering space for grocery, retail and restaurants across from Walmart
- 20,225 SF freestanding building (lease pending)
- Three tenant building with 2,400 SF and 6,600 SF available
- Traffic Count: Lake Rd 20,765 AADT