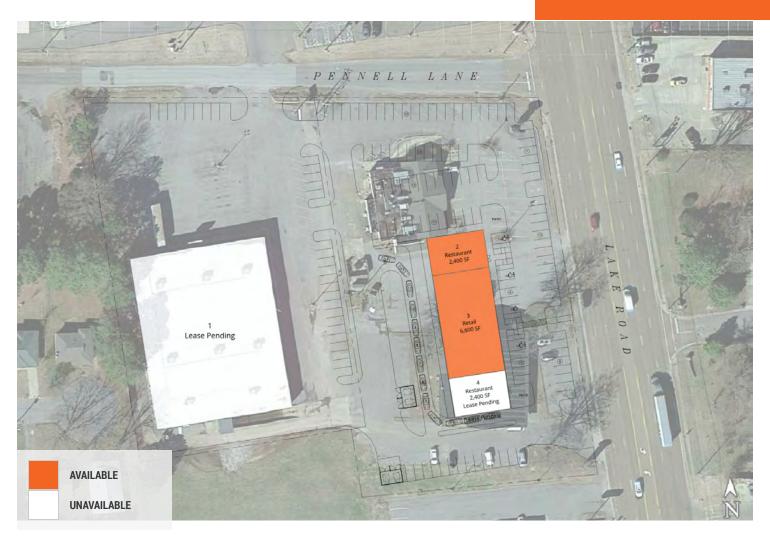

### **PROPERTY HIGHLIGHTS**

- New development offering space for grocery, retail and restaurants across from Walmart
- 20,225 SF freestanding building (lease pending)
- Three tenant building with 2,400 SF and 6,600 SF available
- Traffic Count: Lake Rd 20,765 AADT

# **FOR LEASE**

| SUITE | TENANT NAME   | SPACE SIZE |
|-------|---------------|------------|
| 1     | Lease Pending | 20,225 SF  |
| 2     | Available     | 4,288 SF   |
| 3     | Available     | 4,800 SF   |
| 4     | Lease Pending | 2,400 SF   |