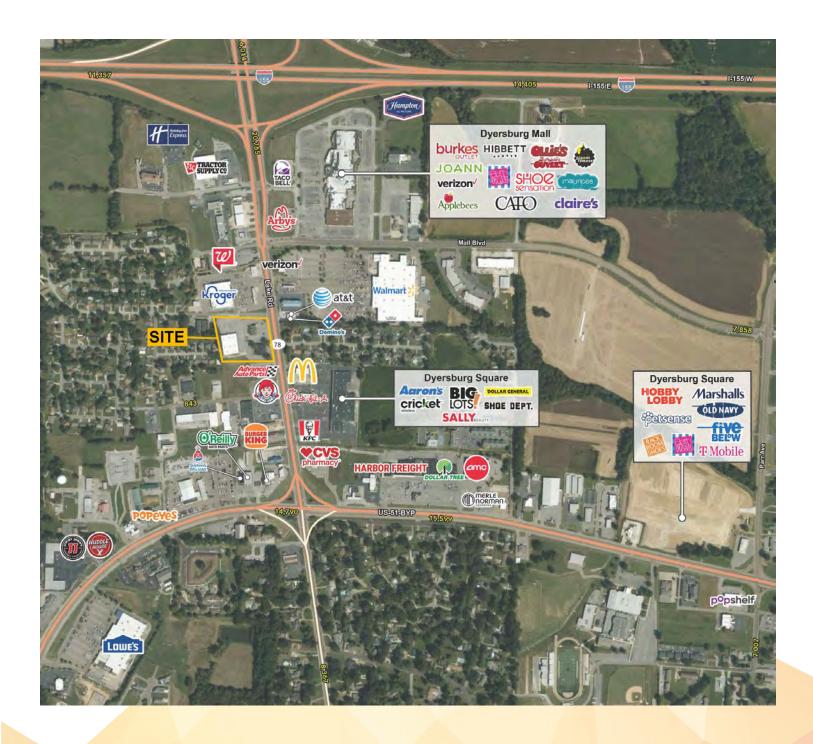

#### LOCATION DESCRIPTION

Proposed redevelopment on the southwest corner of Lake Rd and Pennell Lane in Dyersburg, TN

### **PROPERTY HIGHLIGHTS**

- New development offering space for grocery, retail and restaurants across from Walmart
- 20,225 SF freestanding building (lease pending)
- Three tenant building with 2,400 SF and 6,600 SF available
- Traffic Count: Lake Rd 20,765 AADT