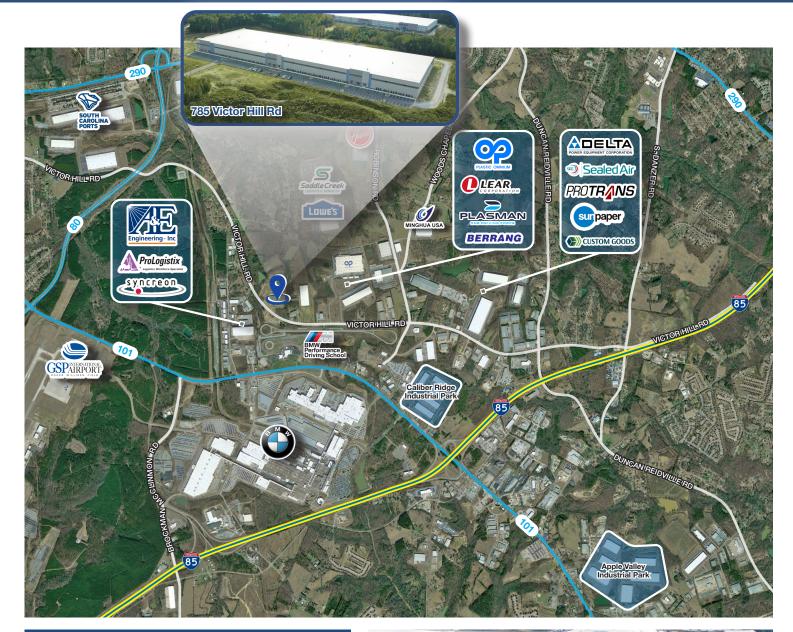

#### Contact Broker for Lease Rate

GSP Industrial is located in the Highway 101/Interstate 85 submarket, the heart of the fast-growing mega-region of the Southeast, which provides unparalleled logistical access to major U.S. metros and a direct connection to the Port of Charleston. Two of South Carolina's largest economic engines, BMW's North American Manufacturing Plant and SC Ports Authority's Inland Port Greer, are in close proximity to the site.