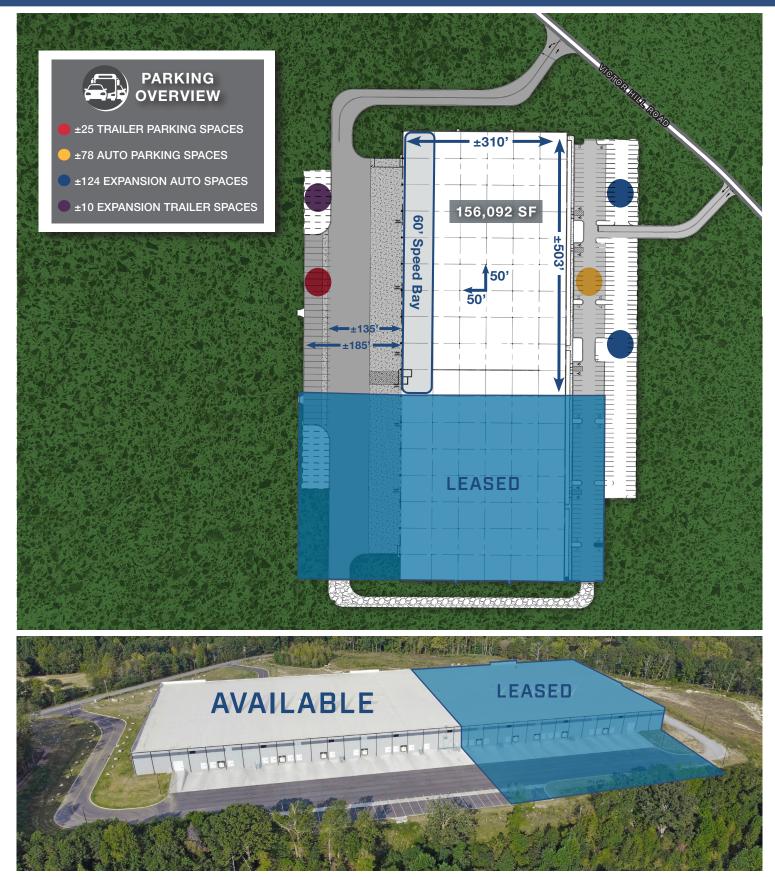

#### 785 VICTOR HILL ROAD | GREER, SC 29651

- Total SF Available: ±156,092 SF
- Office SF:
- To suit 32'
- Clear Height:
- Column Spacing: 50' x 50' (60' speed bay)
  - Dock Doors: ±18 (5 w/35,000 lbs mechanical levelers)

LEASED

- Knockout Panels: ±9
- Grade Level Doors: 1 (14' x 16')
- Trailer Parking: ±25 Spaces (±10 expansion spaces)
- Auto Parking: ±78 Spaces (±124 expansion spaces)

ESFR

LED

- Sprinkler:
- Lighting:
- Roof: 45 Mil White TPO (R-20)
- Floors: 6" Unreinforced, 4,000 psi
- Walls: 8¾" Non-insulated tilt-up
- Clerestory Windows: 11 (5' x 10')
- Electrical: 277/480 Volt | 3 Phase | 3,000 AMPS