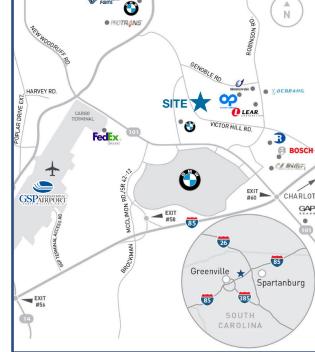

## DISTANCES -

±2 Miles to Inland Port Greer, SC
±2.5 Miles to I-85 Interchange
±3.3 Miles to GSP International Airport
±89 Miles to Charlotte, NC
±159 Miles to Atlanta, GA
±210 Miles to Port of Charleston, SC