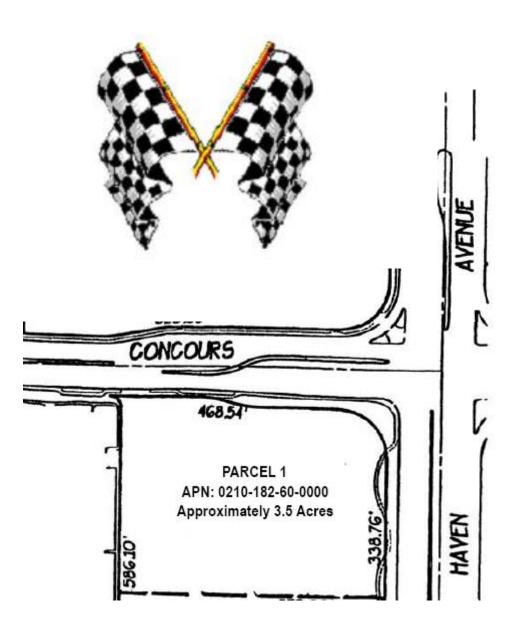

### FINISHED LOT READY TO BUILD

Build-to-Suit – Joint Venture or Ground Lease

PARCEL SIZE: 3.5 Acres

APN: 0210-182-60-0000

## **GRAND PRIX SERIES**

**PARCEL MAP** 

FOR FURTHER INFORMATION CONTACT:

CAROL PLOWMAN 909.373.2905 cplowman@lee-assoc.com DRE # 00849369

Lee & Associates-Ontario 3535 Inland Empire Blvd. Ontario, CA 91764