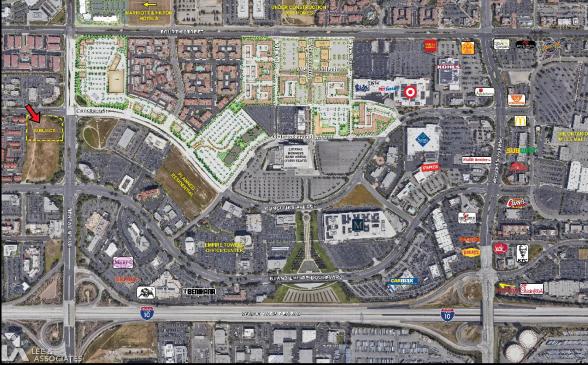

# GRAND PRIX SERIES

A FULLY FINISHED PARCEL

- Part of the Master Planned Ontario Center (Previously the Ontario Motor Speedway)
- Near the I-10 & I-15 freeways
- Ontario's Most Prestigious Address

#### **AMENITIES:**

- Toyota Bank Arena.
- Ontario International Airport.
- Ontario Mills Mall.
- Ontario Convention Center.
- Multiple restaurants which include Black Angus, El Torito, and Benihana.
- Hotels include the Ontario Airport, LaQuinta Inn, and the Element.

#### **APPROVED USES:**

Retail, Office, Hotel, Restaurant, and Potential Residential.