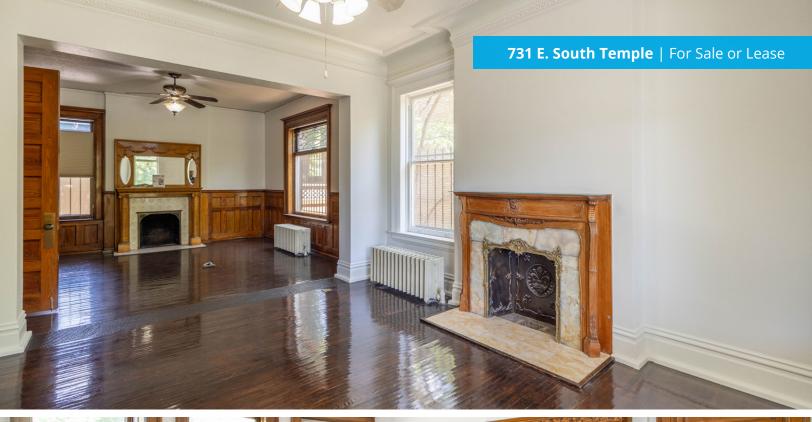

# Daniel C. Jackling Mansion 731 E. South Temple Salt Lake City, Utah 84102

### **Property Information**

- Total Building Square Footage: 7,735 SF
- Square Footage Available For Lease: 7,735 6,244 SF

731

mmmmmmmm

- Purchase Price: \$1,800,000
- Lease Rate: \$15.51 PSF, NNN (\$10,000/month)
- Beautiful building with a prestigious South Temple location
- High end buildout with beautiful finishes throughout
- 2nd floor balcony overlooking South Temple
- The property includes a large backyard and a single car garage