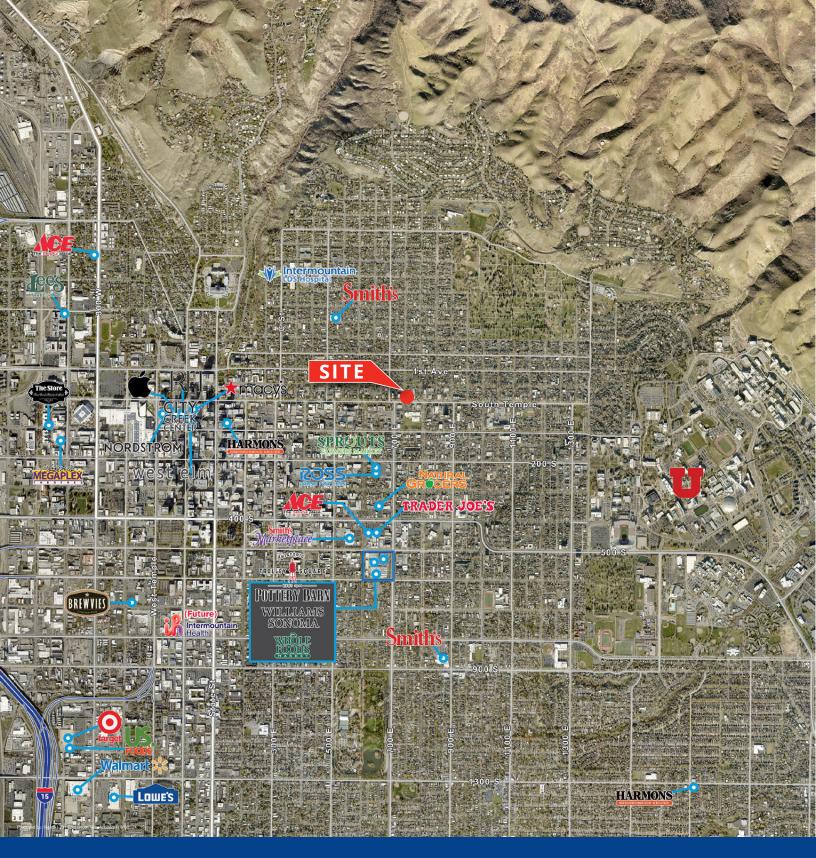

# Daniel C. Jackling Mansion 731 E. South Temple Salt Lake City, Utah 84102

### **Property Information**

- Total Building Square Footage: 7,735 SF
- Square Footage Available For Lease: 7,735 6,244 SF

731

mmmmmmmm

- Purchase Price: \$1,800,000
- Lease Rate: \$15.51 PSF, NNN (\$10,000/month)
- Beautiful building with a prestigious South Temple location
- High end buildout with beautiful finishes throughout
- 2nd floor balcony overlooking South Temple
- The property includes a large backyard and a single car garage