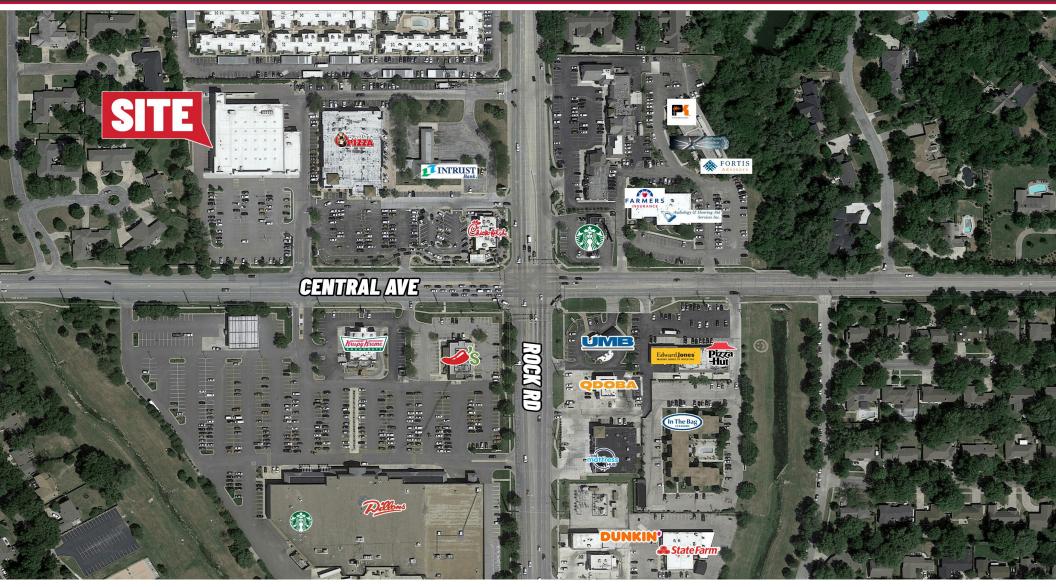

#### **PROPERTY HIGHLIGHTS**

- Class A retail space for lease.
- Located in Northeast Wichita near the intersection of Central Ave. and Rock Rd.
- Situated across the street from one of the highest grossing Dillons stores in the state of Kansas.
- Access to all major arterials via Rock Rd.
- Monument signage available.
- Great visibility.
- · Good access.

|            | DEMOGRAPHICS   | 1 MILE    | 3 MILES   | 5 MILES  |
|------------|----------------|-----------|-----------|----------|
| M          | POPULATION     | 7,253     | 82,797    | 176,216  |
| <b>(9)</b> | AVG. HH INCOME | \$207,907 | \$110,155 | \$97,740 |
|            | MEDIAN AGE     | 47.3      | 36.0      | 34.9     |