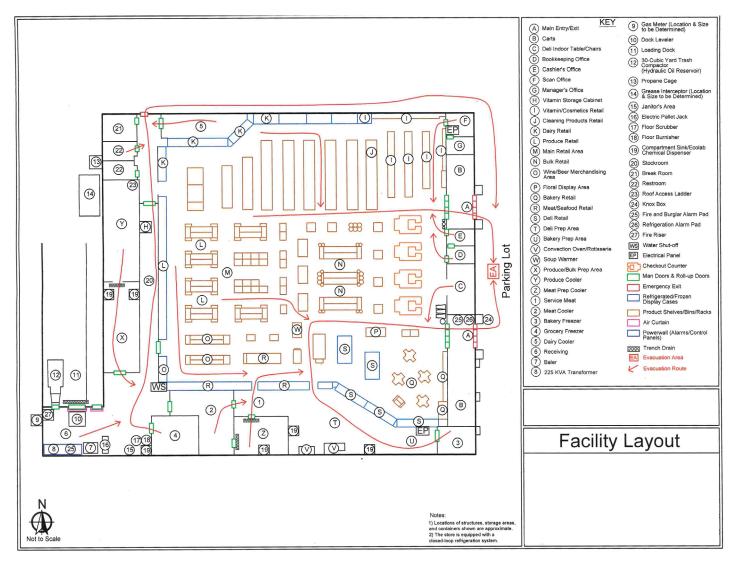

# 7728 E. Central | Wichita, KS 67206 LEASE RATE \$15.00/SF, NNN

**BUILDING SIZE** 34,290 SF

**AVAILABLE SPACE** 29,713 SF

**ZONING**LC - LIMITED COMMERCIAL

**CEILING HEIGHT** 22'

YEAR BUILT 2016

**CONSTRUCTION**CONCRETE BLOCK

PARKING 160 SPACES±

**2024 TAXES**GENERALS: \$115,333.54
SPECIALS: \$62.50

#### **PROPERTY HIGHLIGHTS**

- Class A retail space for lease.
- Located in Northeast Wichita near the intersection of Central Ave. and Rock Rd.
- Situated across the street from one of the highest grossing Dillons stores in the state of Kansas.
- Access to all major arterials via Rock Rd.
- Monument signage available.
- Great visibility.
- · Good access.