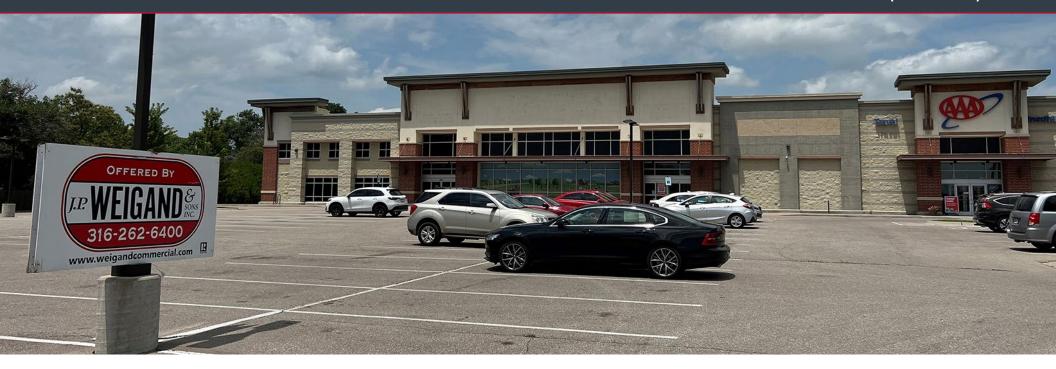

# 7728 E. Central | Wichita, KS 67206 LEASE RATE \$15.00/SF, NNN

**BUILDING SIZE** 34,290 SF

**AVAILABLE SPACE** 29,713 SF

**ZONING**LC - LIMITED COMMERCIAL

**CEILING HEIGHT** 22'

YEAR BUILT 2016

**CONSTRUCTION**CONCRETE BLOCK

#### **PROPERTY HIGHLIGHTS**

- Class A retail space for lease.
- Located in Northeast Wichita near the intersection of Central Ave. and Rock Rd.
- Situated across the street from one of the highest grossing Dillons stores in the state of Kansas.
- Access to all major arterials via Rock Rd.
- Monument signage available.
- Great visibility.
- · Good access.