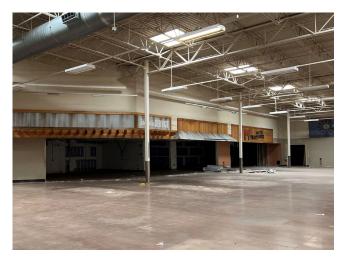

# 7728 E. Central | Wichita, KS 67206 LEASE RATE \$15.00/SF, NNN

**BUILDING SIZE** 34,290 SF

**AVAILABLE SPACE** 29,713 SF

**ZONING**LC - LIMITED COMMERCIAL

**CEILING HEIGHT** 22'

YEAR BUILT 2016

**CONSTRUCTION**CONCRETE BLOCK

#### **PROPERTY HIGHLIGHTS**

- Class A retail space for lease.
- Located in Northeast Wichita near the intersection of Central Ave. and Rock Rd.
- Situated across the street from one of the highest grossing Dillons stores in the state of Kansas.
- Access to all major arterials via Rock Rd.
- Monument signage available.
- Great visibility.
- · Good access.