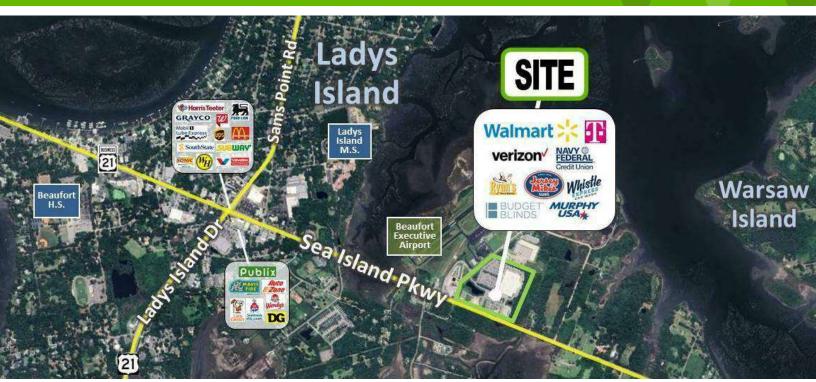

# LOCATION MAPS

277 SEA ISLAND PARKWAY BEAUFORT, SC 29907

#### **LOCATION OVERVIEW**

Island Shops is a newer retail development fronting Walmart on Sea Island Parkway / Highway 21 in Beaufort. The center has great visibility and exposure to the significant traffic on Sea Island Parkway. The property is ideally situated to capture customers throughout Beaufort, Port Royal and all of the Sea Island communities. 2024 demographics confirm a population of over 34,400 residents within a 5-mile radius with annual household incomes over \$118,000. The center is surrounded by commercial and residential developments and proximate to both the Marine Corp base on Paris Island and the Marine Corp air station.