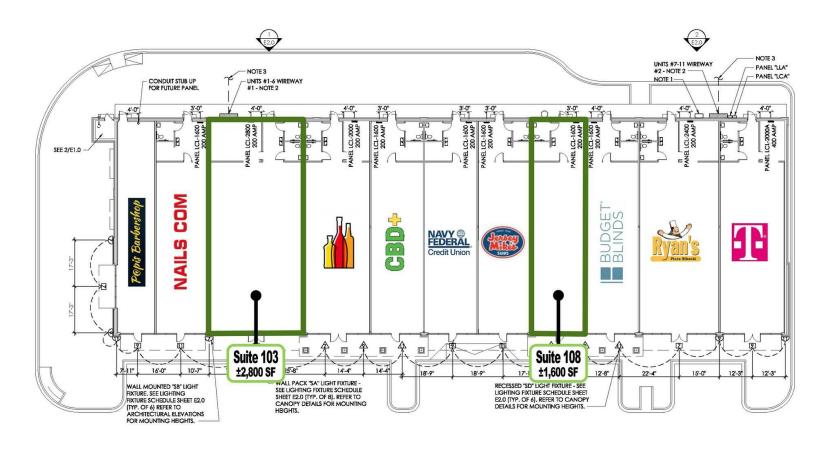

## **BUILDING PLAN**

277 SEA ISLAND PARKWAY BEAUFORT, SC 29907

## **OFFERING SUMMARY**

| Available SF: | 1,600 - 2,800 SF    |
|---------------|---------------------|
| Lease Rate:   | \$22.00 SF/YR (NNN) |
| NNN:          | \$9.79/SF/YR        |
| Market:       | Beaufort            |

#### **PROPERTY OVERVIEW**

Prime retail space adjacent to Walmart in Beaufort. Major retailers at the development include Verizon, T-Mobile, Navy Federal Credit Union, Jersey Mikes and Budget Blinds. There are currently two units available one is 1,600 sf and the other is 2,800 sf. Island Shops has considerable traffic and is an ideal location for any retailer or service provider looking to capture the entire Beaufort market.