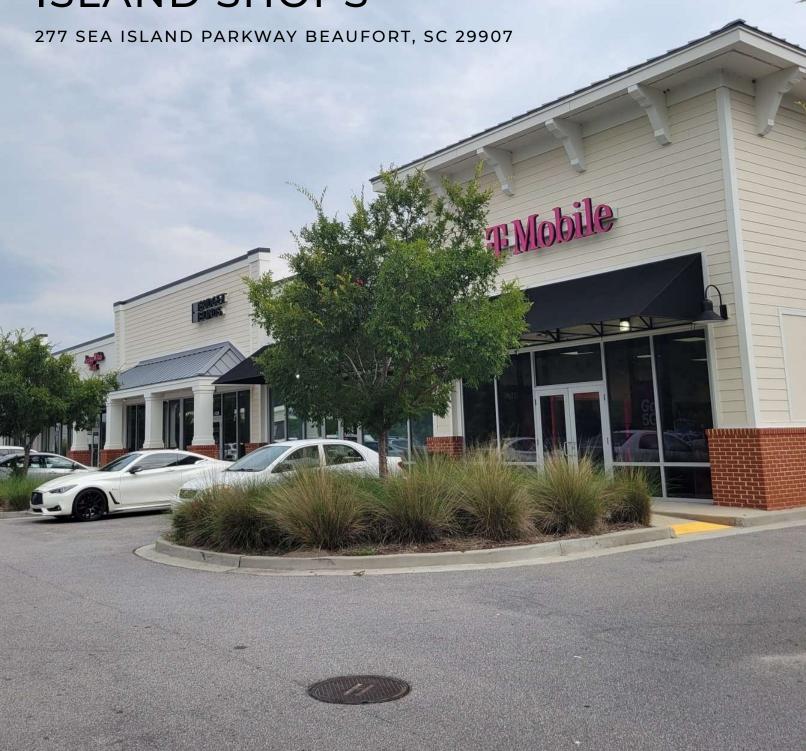

# ISLAND SHOPS

CONTACT

**VONNIE MAJEWSKI** 

843.338.1799 vonnie@vmrealestate.com

## PROPERTY OVERVIEW

277 SEA ISLAND PARKWAY BEAUFORT, SC 29907

#### **PROPERTY OVERVIEW**

Prime retail space adjacent to Walmart in Beaufort. Major retailers at the development include Verizon, T-Mobile, Navy Federal Credit Union, Jersey Mikes and Budget Blinds. There are currently two units available one is 1,600 sf and the other is 2,800 sf. Island Shops has considerable traffic and is an ideal location for any retailer or service provider looking to capture the entire Beaufort market.