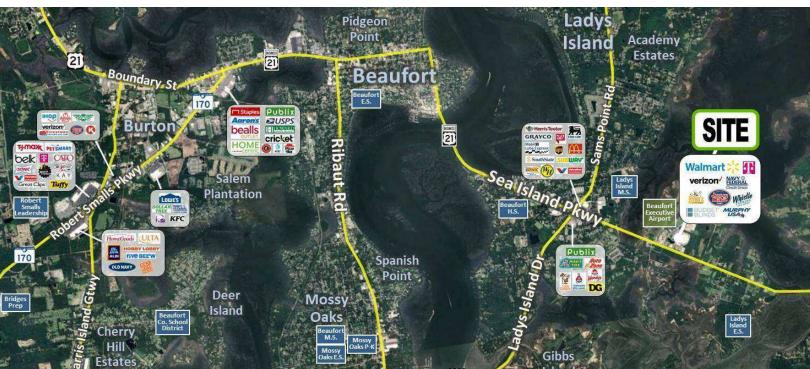

# LOCATION MAPS

277 SEA ISLAND PARKWAY BEAUFORT, SC 29907

#### **LOCATION OVERVIEW**

Island Shops is a newer retail development fronting Walmart on Sea Island Parkway / Highway 21 in Beaufort. The center has great visibility and exposure to the significant traffic on Sea Island Parkway. The property is ideally situated to capture customers throughout Beaufort, Port Royal and all of the Sea Island communities. 2024 demographics confirm a population of over 34,400 residents within a 5-mile radius with annual household incomes over \$118,000. The center is surrounded by commercial and residential developments and proximate to both the Marine Corp base on Paris Island and the Marine Corp air station.