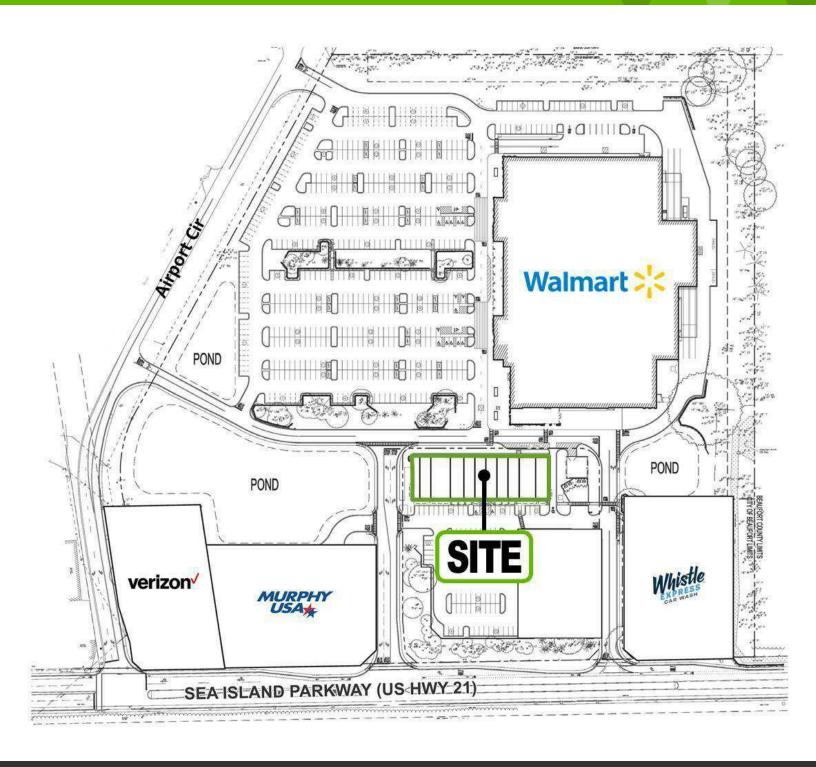

## SITE PLAN

277 SEA ISLAND PARKWAY BEAUFORT, SC 29907

vonnie@vmrealestate.com

#### **PROPERTY OVERVIEW**

Prime retail space adjacent to Walmart in Beaufort. Major retailers at the development include Verizon, T-Mobile, Navy Federal Credit Union, Jersey Mikes and Budget Blinds. There are currently two units available one is 1,600 sf and the other is 2,800 sf. Island Shops has considerable traffic and is an ideal location for any retailer or service provider looking to capture the entire Beaufort market.

#### **LOCATION OVERVIEW**

Island Shops is a newer retail development fronting Walmart on Sea Island Parkway / Highway 21 in Beaufort. The center has great visibility and exposure to the significant traffic on Sea Island Parkway. The property is ideally situated to capture customers throughout Beaufort, Port Royal and all of the Sea Island communities. 2024 demographics confirm a population of over 34,400 residents within a 5-mile radius with annual household incomes over \$118,000. The center is surrounded by commercial and residential developments and proximate to both the Marine Corp base on Paris Island and the Marine Corp air station.