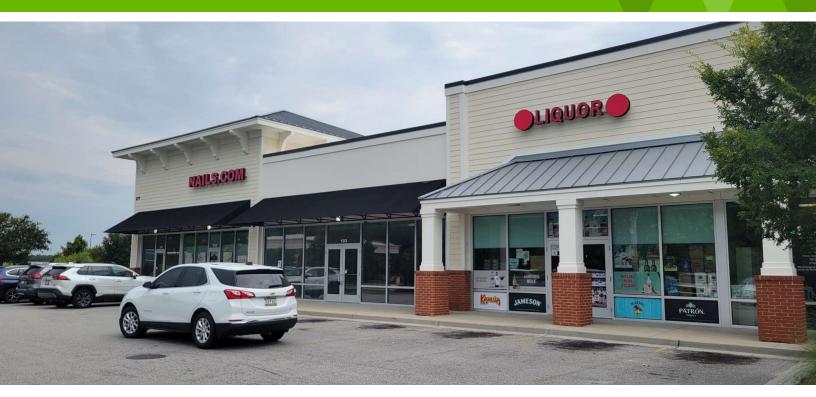

#### **PROPERTY OVERVIEW**

Prime retail space adjacent to Walmart in Beaufort. Major retailers at the development include Verizon, T-Mobile, Navy Federal Credit Union, Jersey Mikes and Budget Blinds. There are currently two units available one is 1,600 sf and the other is 2,800 sf. Island Shops has considerable traffic and is an ideal location for any retailer or service provider looking to capture the entire Beaufort market.