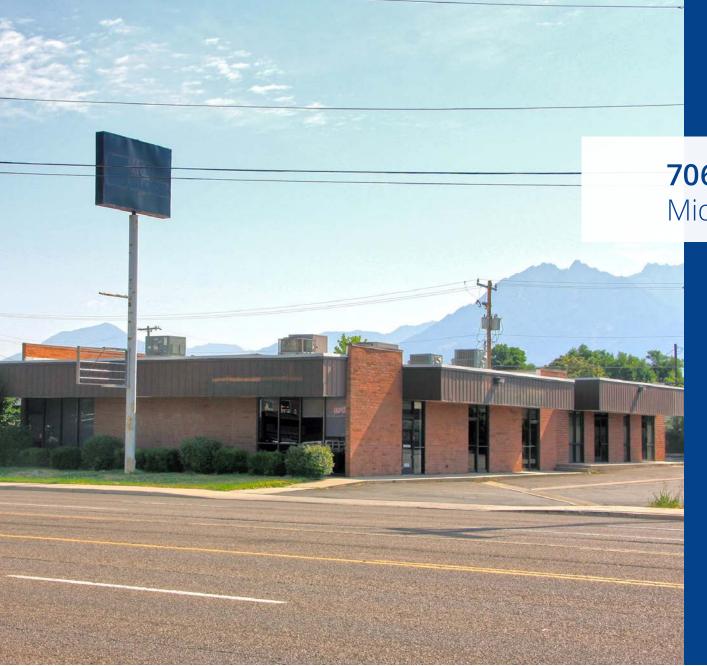

## **Retail/Office**

For Sale or Lease

**7065 S. State Street** Midvale, UT 84047

## **Property Highlights**

Sale Price: \$1,800,000

Lease rate: \$16 PSF, NNN

- 5,752 SF
- 0.46 Acres
- 26 parking stalls
- Multiple signage options available facing State Street, including building signage and pylon signage
- Close proximity to Fashion Place Mall
- Quick, easy access to I-15 and I-215