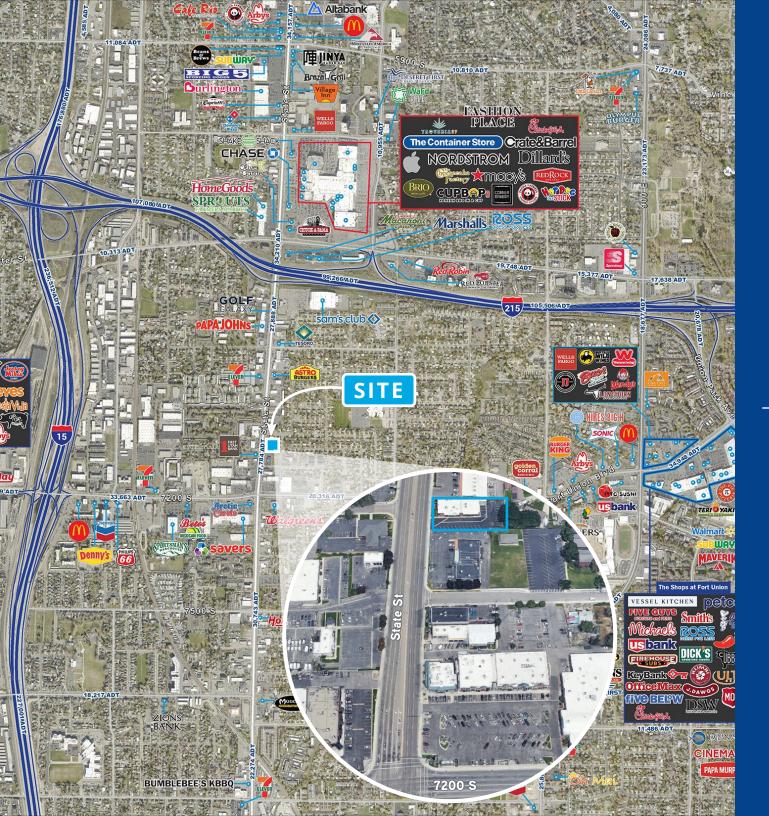

## **Property Highlights**

Sale Price: \$1,800,000

Lease rate: \$16 PSF, NNN

- 5,752 SF
- 0.46 Acres
- 26 parking stalls
- Multiple signage options available facing State Street, including building signage and pylon signage
- Close proximity to Fashion Place Mall
- Quick, easy access to I-15 and I-215