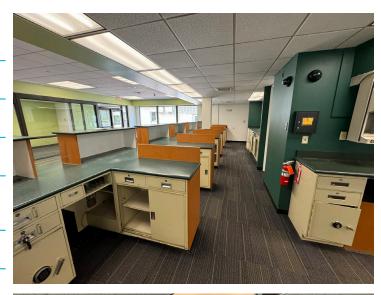

# **PROPERTY HIGHLIGHTS**

- Former bank branch location
- 0.3± acre parcel of land improved with a 7,798± square foot office/retail building and two-lane driveup window and ATM
- 14± parking spaces
- Located on the corner of the four-way intersection of Main Street (ME-164), Water Street, and Hatch Drive
- Area businesses include U.S. Postal Service, Sweden Street Plaza Shopping Center, Buzzell's, Mascoto's, Caribou Public Library, Dunkin Donuts, Hannaford, and Caribou Theater among others
- Sale Price: \$300,000

#### **PROPERTY DETAILS**

| BUILDING SIZE     | 7,798± SF                                                  |
|-------------------|------------------------------------------------------------|
| REGISTRY OF DEEDS | Book 2809, Page 276                                        |
| MAP / LOT         | Map 31, Lot 57                                             |
| ASSESSED VALUE    | Land: \$ 22,000<br>Building: <u>\$688,600</u><br>\$710,600 |
| ZONING            | Commercial                                                 |
| LOT SIZE          | 0.30± Acre                                                 |
| STORIES           | Two (2)                                                    |
| YEAR BUILT        | 1974 (per Assessor)                                        |
| DRIVE-UP WINDOW   | Two (2) lane drive-thru                                    |
| CONSTRUCTION      | Masonry                                                    |
| UTILITIES         | Municipal water/sewer                                      |
| PARKING           | Fourteen (14) spaces                                       |
| REAL ESTATE TAXES | \$13,856.70                                                |
| SALE PRICE        | \$300,000                                                  |
|                   |                                                            |