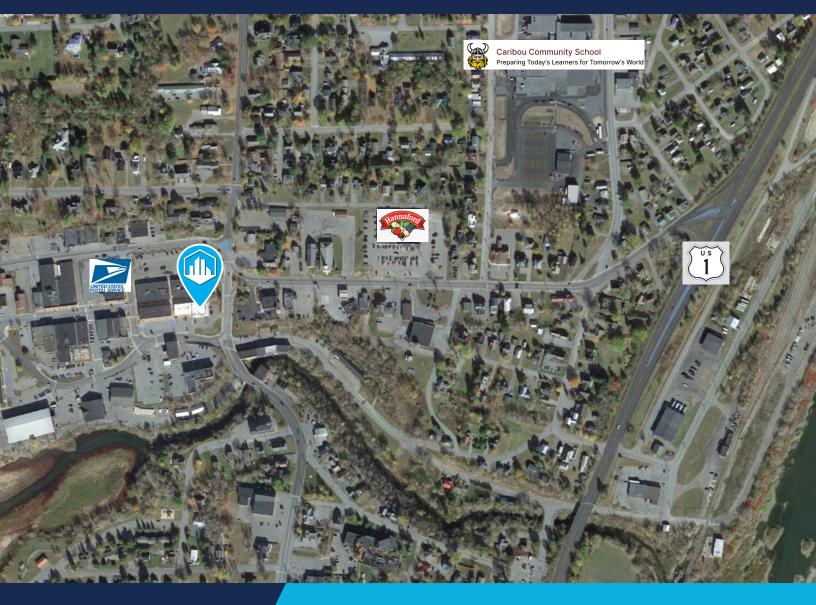

# **PROPERTY HIGHLIGHTS**

- Former bank branch location
- 0.3± acre parcel of land improved with a 7,798± square foot office/retail building and two-lane driveup window and ATM
- 14± parking spaces
- Located on the corner of the four-way intersection of Main Street (ME-164), Water Street, and Hatch Drive
- Area businesses include U.S. Postal Service, Sweden Street Plaza Shopping Center, Buzzell's, Mascoto's, Caribou Public Library, Dunkin Donuts, Hannaford, and Caribou Theater among others
- Sale Price: \$300,000