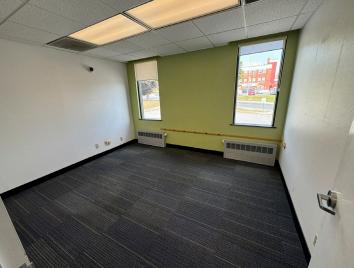

# **PROPERTY HIGHLIGHTS**

- Former bank branch location
- 0.3± acre parcel of land improved with a 7,798± square foot office/retail building and two-lane driveup window and ATM
- 14± parking spaces
- Located on the corner of the four-way intersection of Main Street (ME-164), Water Street, and Hatch Drive
- Area businesses include U.S. Postal Service, Sweden Street Plaza Shopping Center, Buzzell's, Mascoto's, Caribou Public Library, Dunkin Donuts, Hannaford, and Caribou Theater among others
- Sale Price: \$300,000

#### **PROPERTY DETAILS**

| BUILDING SIZE     | 7,798± SF                                                  |
|-------------------|------------------------------------------------------------|
| REGISTRY OF DEEDS | Book 2809, Page 276                                        |
| MAP / LOT         | Map 31, Lot 57                                             |
| ASSESSED VALUE    | Land: \$ 22,000<br>Building: <u>\$688,600</u><br>\$710,600 |
| ZONING            | Commercial                                                 |
| LOT SIZE          | 0.30± Acre                                                 |
| STORIES           | Two (2)                                                    |
| YEAR BUILT        | 1974 (per Assessor)                                        |
| DRIVE-UP WINDOW   | Two (2) lane drive-thru                                    |
| CONSTRUCTION      | Masonry                                                    |
| UTILITIES         | Municipal water/sewer                                      |
| PARKING           | Fourteen (14) spaces                                       |
| REAL ESTATE TAXES | \$13,856.70                                                |
| SALE PRICE        | \$300,000                                                  |
|                   |                                                            |