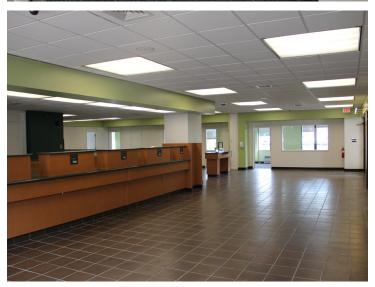

# **PROPERTY HIGHLIGHTS**

- Former bank branch location
- 0.3± acre parcel of land improved with a 7,798± square foot office/retail building and two-lane driveup window and ATM
- 14± parking spaces
- Located on the corner of the four-way intersection of Main Street (ME-164), Water Street, and Hatch Drive
- Area businesses include U.S. Postal Service, Sweden Street Plaza Shopping Center, Buzzell's, Mascoto's, Caribou Public Library, Dunkin Donuts, Hannaford, and Caribou Theater among others
- Sale Price: \$300,000

#### **PROPERTY DETAILS**

| BUILDING SIZE     | 7,798± SF                                                  |
|-------------------|------------------------------------------------------------|
| REGISTRY OF DEEDS | Book 2809, Page 276                                        |
| MAP / LOT         | Map 31, Lot 57                                             |
| ASSESSED VALUE    | Land: \$ 22,000<br>Building: <u>\$688,600</u><br>\$710,600 |
| ZONING            | Commercial                                                 |
| LOT SIZE          | 0.30± Acre                                                 |
| STORIES           | Two (2)                                                    |
| YEAR BUILT        | 1974 (per Assessor)                                        |
| DRIVE-UP WINDOW   | Two (2) lane drive-thru                                    |
| CONSTRUCTION      | Masonry                                                    |
| UTILITIES         | Municipal water/sewer                                      |
| PARKING           | Fourteen (14) spaces                                       |
| REAL ESTATE TAXES | \$13,856.70                                                |
| SALE PRICE        | \$300,000                                                  |
|                   |                                                            |