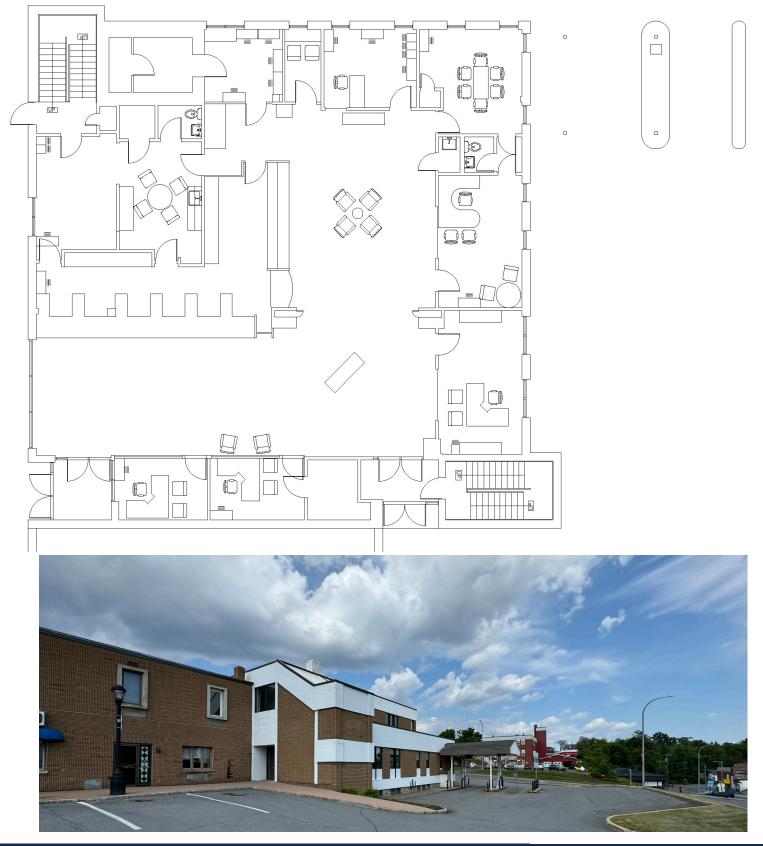

|
| STORIES           | Two (2)                                                    |
| YEAR BUILT        | 1974 (per Assessor)                                        |
| DRIVE-UP WINDOW   | Two (2) lane drive-thru                                    |
| CONSTRUCTION      | Masonry                                                    |
| UTILITIES         | Municipal water/sewer                                      |
| PARKING           | Fourteen (14) spaces                                       |
| REAL ESTATE TAXES | \$13,856.70                                                |
| SALE PRICE        | \$300,000                                                  |
|                   |                                                            |







#### **FIRST FLOOR PLAN**



# FOR SALE | OFFICE/RETAIL BUILDING W/ DRIVE-THRU

#### 14 SWEDEN STREET, CARIBOU, ME 04736





### CONTACT US



CHRIS PASZYC, CCIM, SIOR Partner

+1 207.553.1709 D +1 207.939.4147 C cpaszyc@boulos.com



CHRIS ROMANO Associate +1 207.553.1717 D +1 207.233.1792 C cromano@boulos.com

©2024 The Boulos Company, Inc. All rights reserved. This information has been obtained from sources believed reliable but has not been verified for accuracy or completeness. You should conduct a careful, independent investigation of the property and verify all information. Any reliance on this information is solely at your own risk. The Boulos Company and The Boulos Company logo are service marks of The Boulos Company, Inc. All other marks displayed on this document are the property of their respective owne