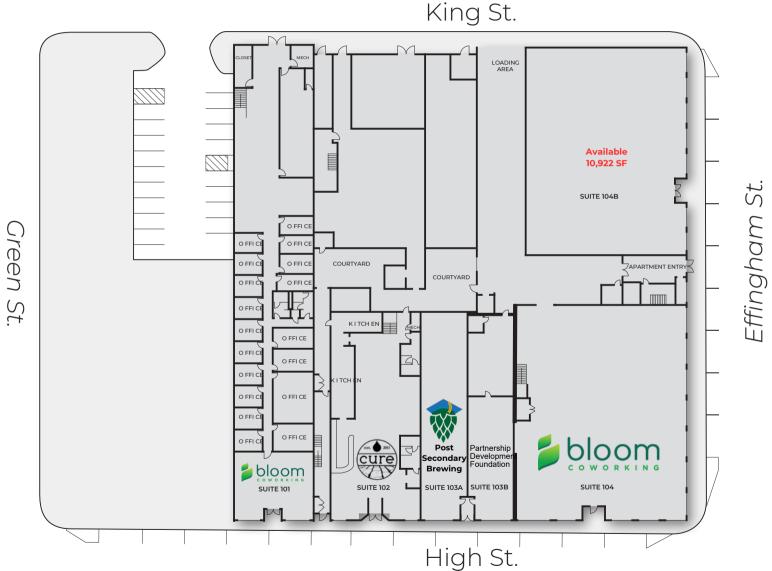

Montgomery Square ShoppesB 1725 High Street Portsmouth, VA 23704

Size: 43,816 SF

Parking: Street Parking & Public Parking Lot

Rental Rate: Price Negotiable

Space Available: Unit 104B 10,922 SF

Broker Contact Mark Pendleton (757) 486.1000

### **Montgomery Square Tenants**

| Suite # | Tenant                             |
|---------|------------------------------------|
| 101     | Bloom Coworking                    |
| 102     | Cure Coffee and Bakery Cafe        |
| 103A    | Post Secondary Brewing             |
| 103B    | Partnership Development Foundation |
| 104     | Bloom Coworking                    |
| 104B    | Available 10,922 SF                |