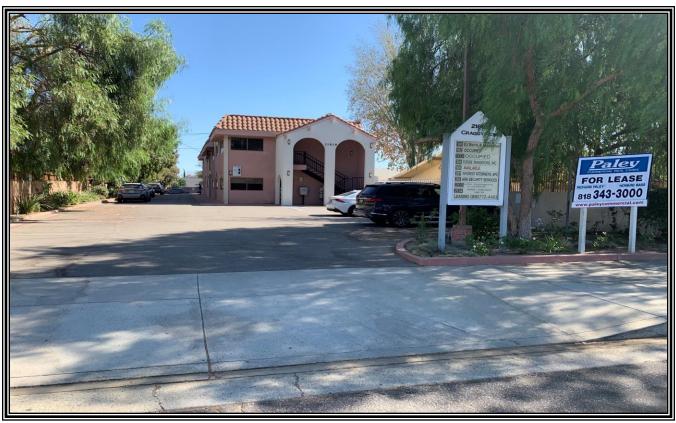

## Professional Office Space for Lease 21818 CRAGGY VIEW STREET

**LOCATION:** 21818 Craggy View Street

Chatsworth, Ca 91311

SIZE: Unit 105 - 515 +/- rentable square feet

**RENTAL RATE:** \$1,400.00 per month, MG

**AVAILABLE:** Immediate

**PARKING:** Ample parking available

**COMMENTS:** \* One (1) block south of Devonshire Street & ½ block

east of Topanga Canyon Boulevard

\* 1st Floor with an open floor plan

\* Plenty of windows

\* Close to 118 freeway