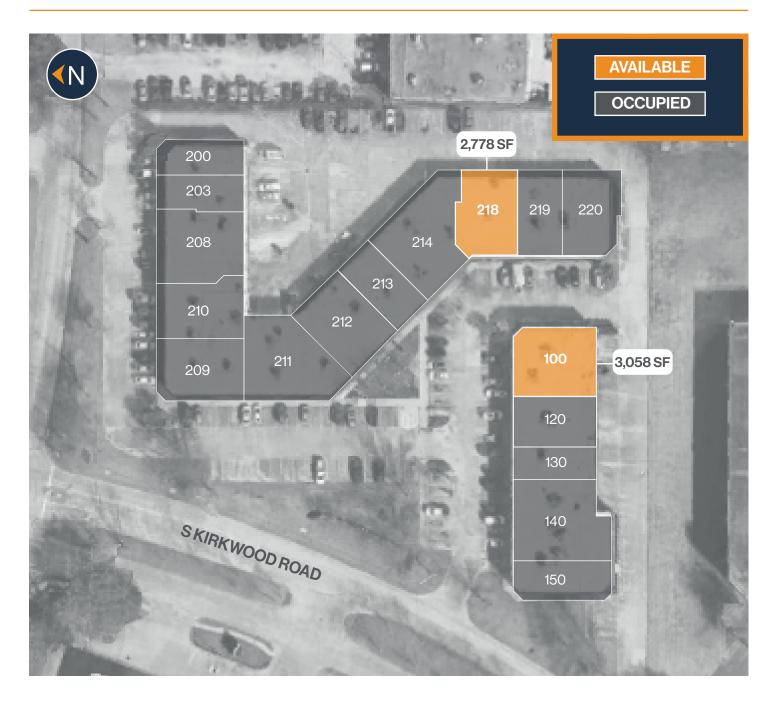

### **SITE PLAN**

### FLOOR PLAN — AVAILABLE IMMEDIATELY

- » 3,058 SF Total Available
  - » 1,376 SF Office
  - » 1,682 SF Warehouse
- » (1) Grade-Level Door
- » Climate-Controlled Warehouse

**RYAN YOUNG** 

281.584.3320
RYAN.YOUNG@FORT-COMPANIES.COM

### **KIRKWOOD TECH CENTER**

12705 S Kirkwood Road, Suite 218 Stafford, TX 77477

## FLOOR PLAN — AVAILABLE IMMEDIATELY

RYAN YOUNG C 281.584.3320 RYAN.YOUNG@FORT-COMPANIES.COM