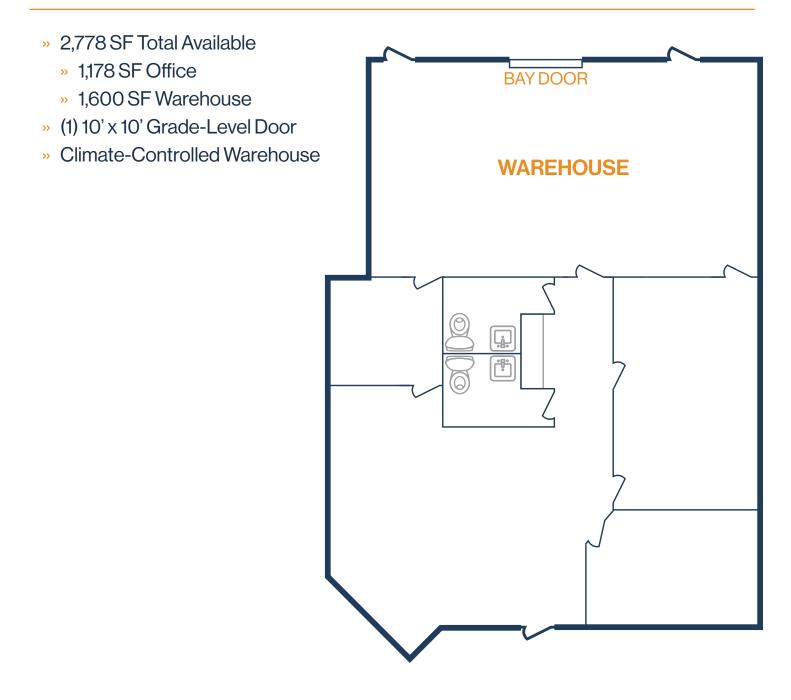

### FLOOR PLAN — AVAILABLE IMMEDIATELY

- » 3,058 SF Total Available
  - » 1,376 SF Office
  - » 1,682 SF Warehouse
- » (1) Grade-Level Door
- » Climate-Controlled Warehouse

**RYAN YOUNG** 

281.584.3320
RYAN.YOUNG@FORT-COMPANIES.COM