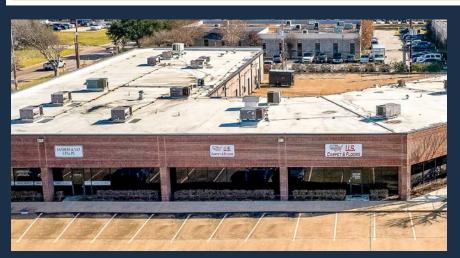

# KIRKWOOD ROAD, STAFFORD, TX 77477

**GLASS STOREFRONT** 

2,778 - 3,058 SF SUITE

**RYAN YOUNG** 

AVAILABLE

10' X 10' GRADE-LEVEL LOADING

- SOUTHWEST HOUSTON/ SUGAR LAND SUBMARKET
- GREAT ACCESS TO I-69 AND US-90

Į≡

CLIMATE-CONTROLLED

**13' CLEAR HEIGHT** 

WAREHOUSE

**KIRKWOOD TECH CENTER** 

12705 S Kirkwood Road Stafford, TX 77477