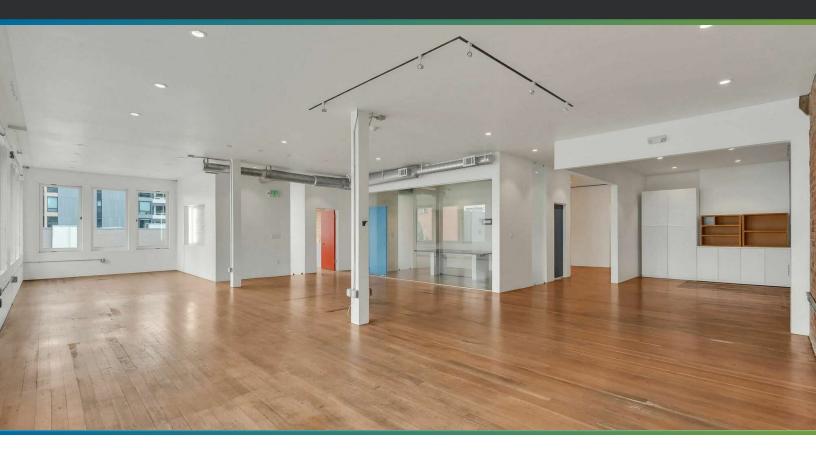

## **Property Description**

Introducing 343 19th Street, a dynamic commercial space in downtown Oakland. This 4,800-square-foot workspace combines industrial elegance with modern functionality, designed to boost innovation and collaboration. The openplan layout, enriched by natural light, creates an inviting atmosphere that elevates productivity and sparks creativity. Featuring private offices and a spacious conference area, the design caters to both individual focus and team projects. Amenities at 343 19th Street enhance your workday, with a kitchen area and high-quality finishes throughout. Located in the heart of Oakland, the property immerses you in a vibrant community known for its arts, cuisine, and urban parks, offering a stimulating backdrop for your business.